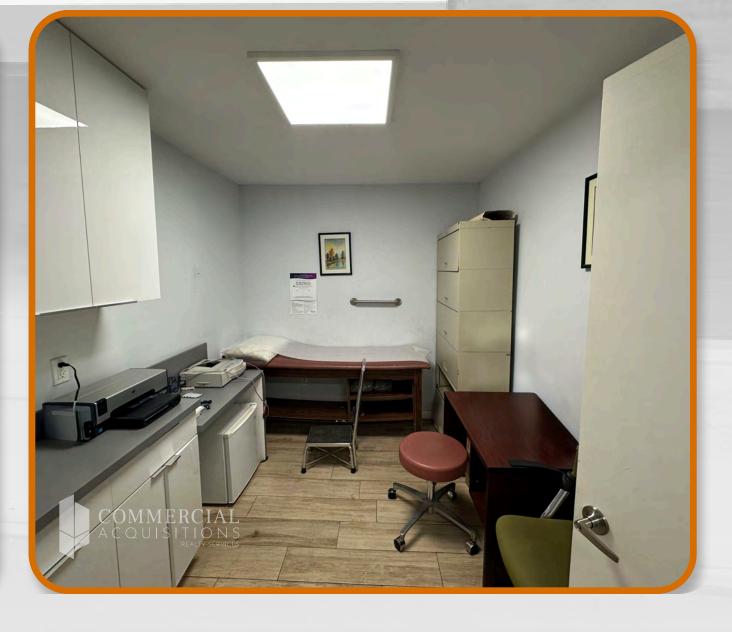

## PROPERTY PHOTOS

#### COMMENTS

- ELEVATOR BUILDING
- BUILT OUT MEDICAL OFFICE: WAITING/RECEPTION AREA, PRIVATE OFFICES, AND STORAGE
- SIGNAGE OPPORTUNITY
- GREAT EXPOSURE
- ALL MEDICAL AND PROFESSIONAL USES CONSIDERED

3431 GUIDER AVE, BROOKLYN, NY 11235