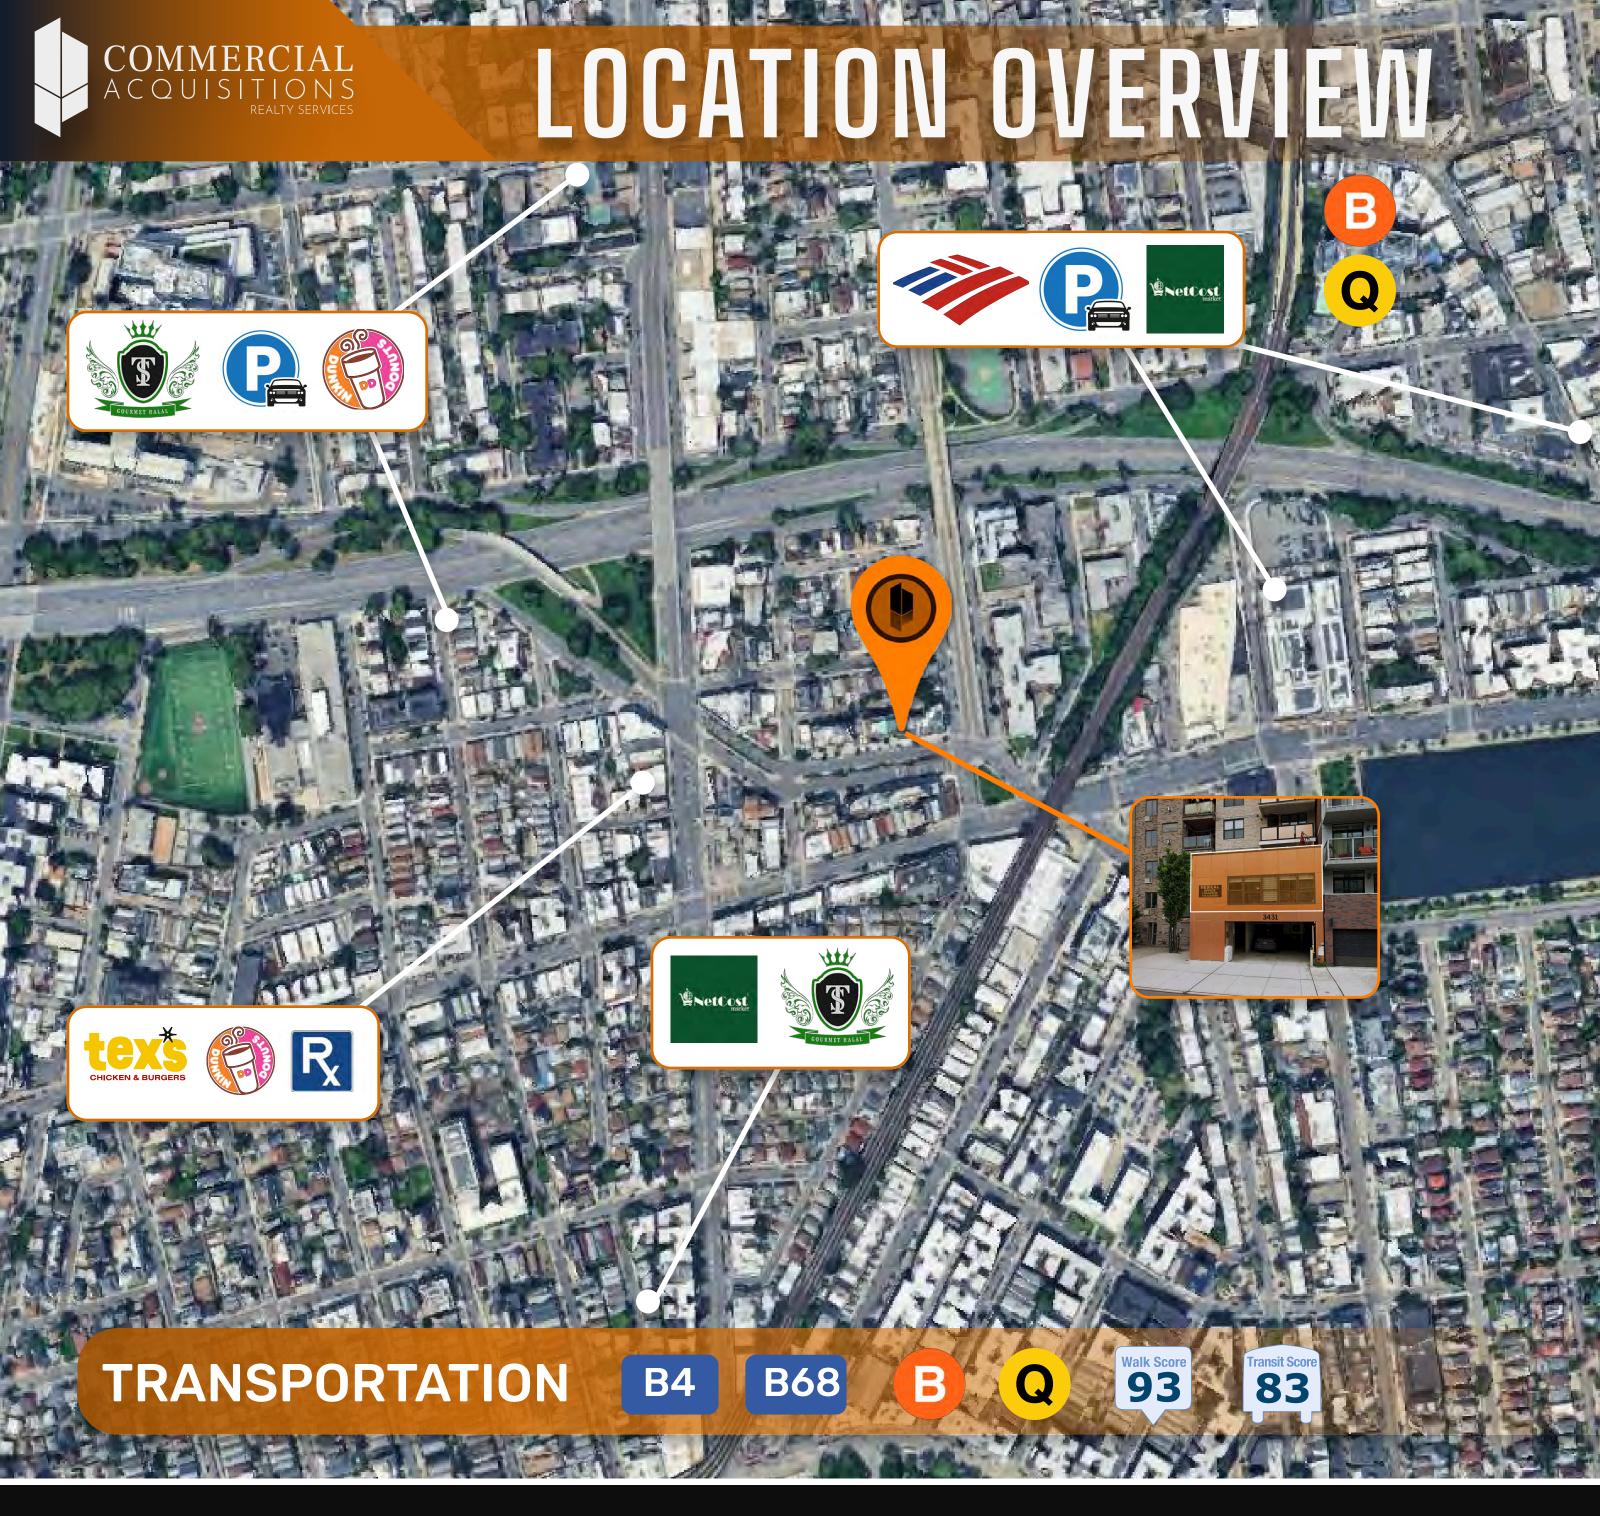

#### **LOCATION INFO**

BETWEEN E 11TH ST AND E 12 TH ST

#### NEIGHBORHOOD

**BRIGHTON BEACH** 

**BLOCK & LOT** 

08810-0096

ZONING

R6

SIZE

SECOND FL - 2,000 SF

#### FOR MORE INFORMATION ON THIS PROPERTY PLEASE CALL OUR OFFICE: 718.517.8700

© 2500 CONEY ISLAND AVENUE, 2ND FLOOR, BROOKLYN, NY 11223 % 718.954.1363 ⋒ DENIS@COMMERCIALACQ.COM € COMMERCIALACQ.COM

COMMERCIAL ACQUISITIONS INC. HAS MADE EVERY EFFORT TO OBTAIN THE INFORMATION REGARDING THESE LISTINGS FROM SOURCES DEEMED RELIABLE. HOWEVER, WE CANNOT WARRANT THE COMPLETE ACCURACY THEREOF SUBJECT TO ERRORS, OMISSIONS, CHANGE OF PRICE, RENTAL OR OTHER CONDITIONS, PRIOR SALE, LEASE OR FINANCING, OR WITHDRAWAL WITHOUT NOTICE. WE RECOMMEND TO THE BUYER THAT ANY INFORMATION, WHICH IS OF SPECIAL INTEREST, SHOULD BE OBTAINED THROUGH INDEPENDENT VERIFICATION. ALL MEASUREMENTS MAY BE APPROXIMATE.