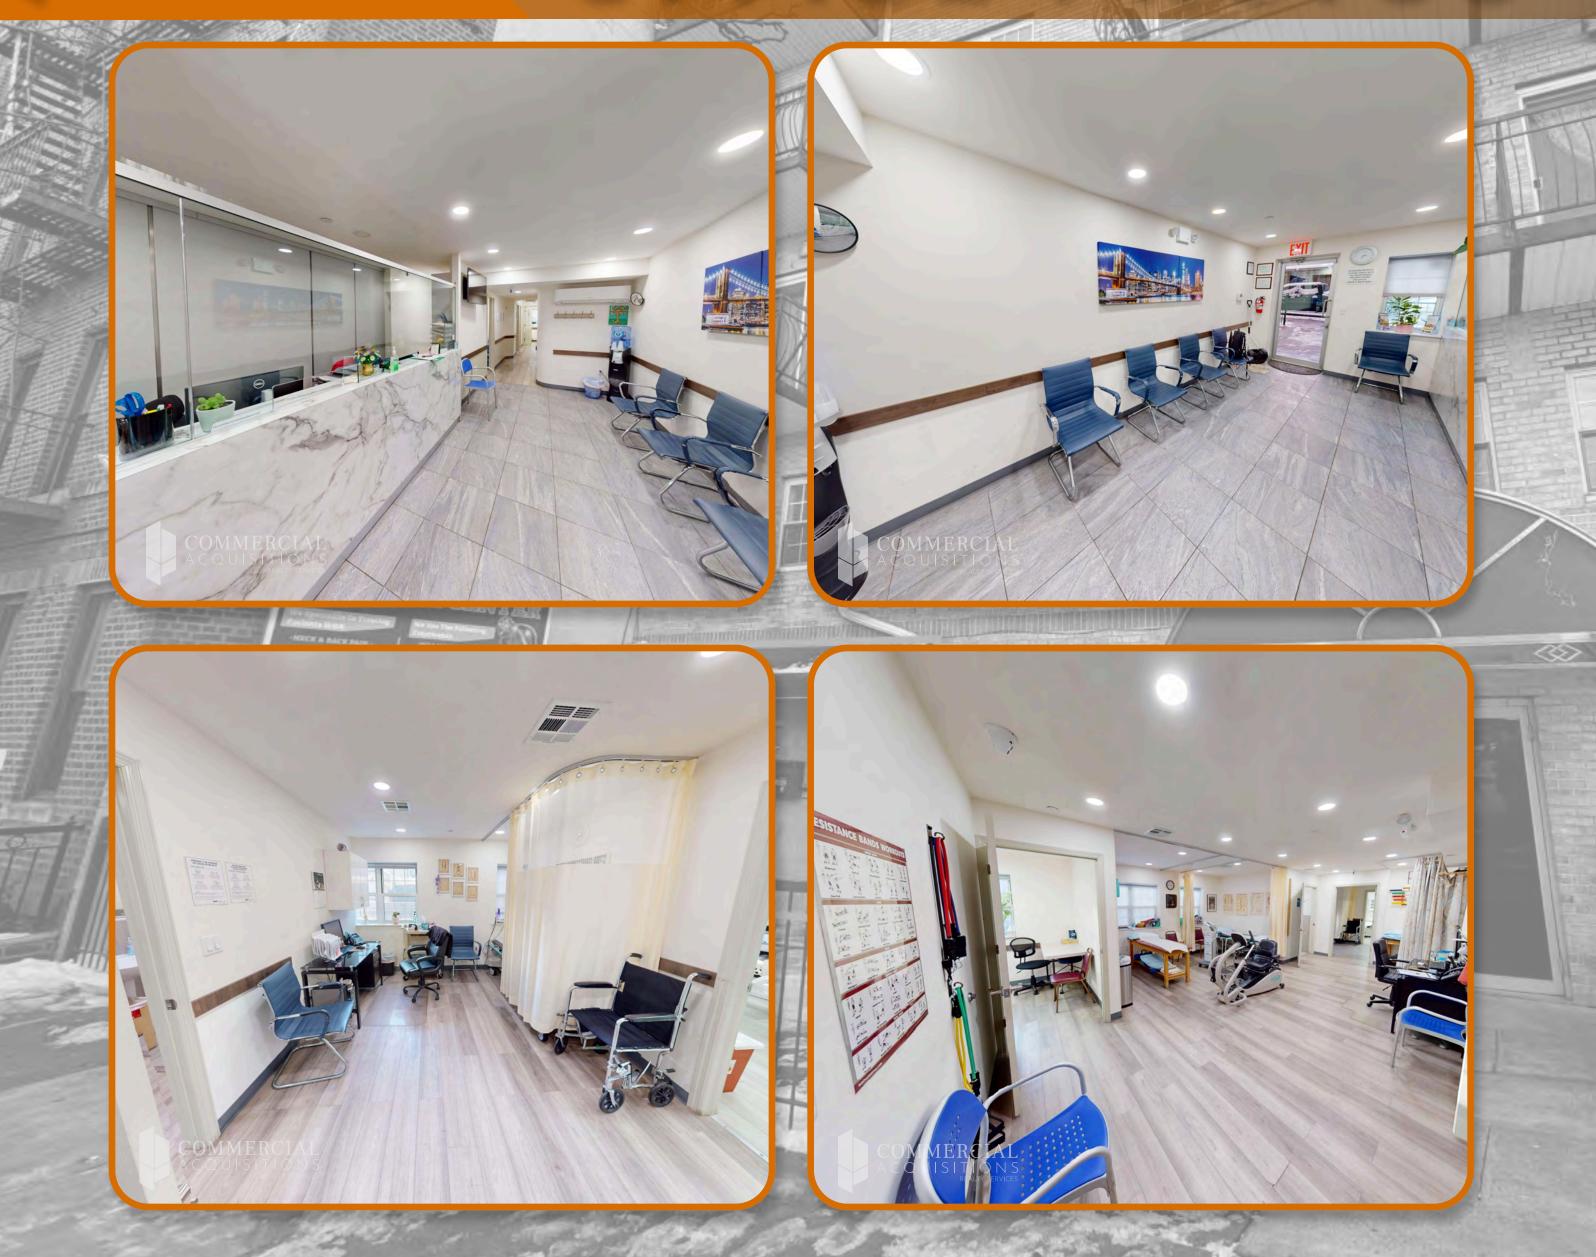

### COMMENTS

- NEWLY RENOVATED MEDICAL CONDO, MOVE-IN READY
- INCLUDES PARKING SPOT FOR DOCTOR
- SPACIOUS WAITING & RECEPTION AREA
- 2 EXAM ROOMS, 2 RECOVERY ROOMS, 1 PROCEDURE ROOM
- BREAK ROOM AND DOCTOR'S OFFICE
- 3 BATHROOMS
- CONVENIENTLY LOCATED NEAR THE BELT PKWY & PUBLIC TRANSPORTATION

# OFFICE PHOTOS