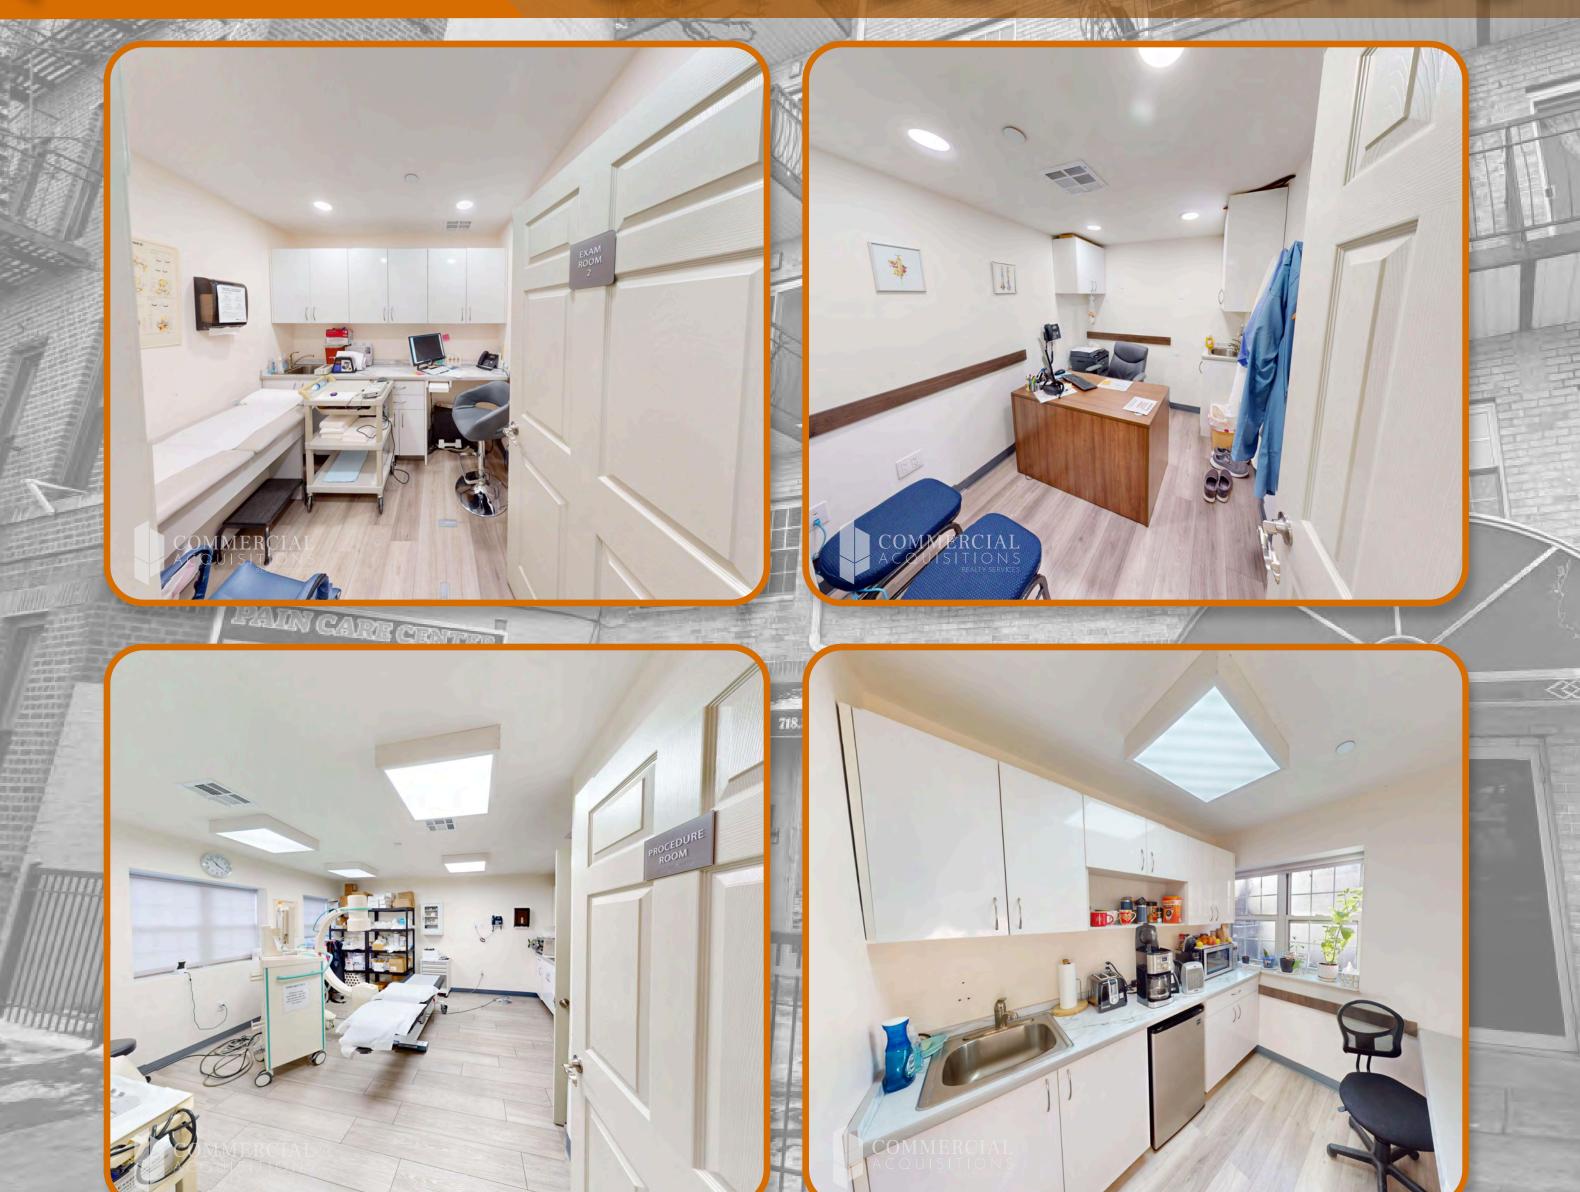

### COMMENTS

- NEWLY RENOVATED MEDICAL CONDO, MOVE-IN READY
- INCLUDES PARKING SPOT FOR DOCTOR
- SPACIOUS WAITING & RECEPTION AREA
- 2 EXAM ROOMS, 2 RECOVERY ROOMS, 1 PROCEDURE ROOM
- BREAK ROOM AND DOCTOR'S OFFICE
- 3 BATHROOMS
- CONVENIENTLY LOCATED NEAR THE BELT PKWY & PUBLIC TRANSPORTATION

# OFFICE PHOTOS