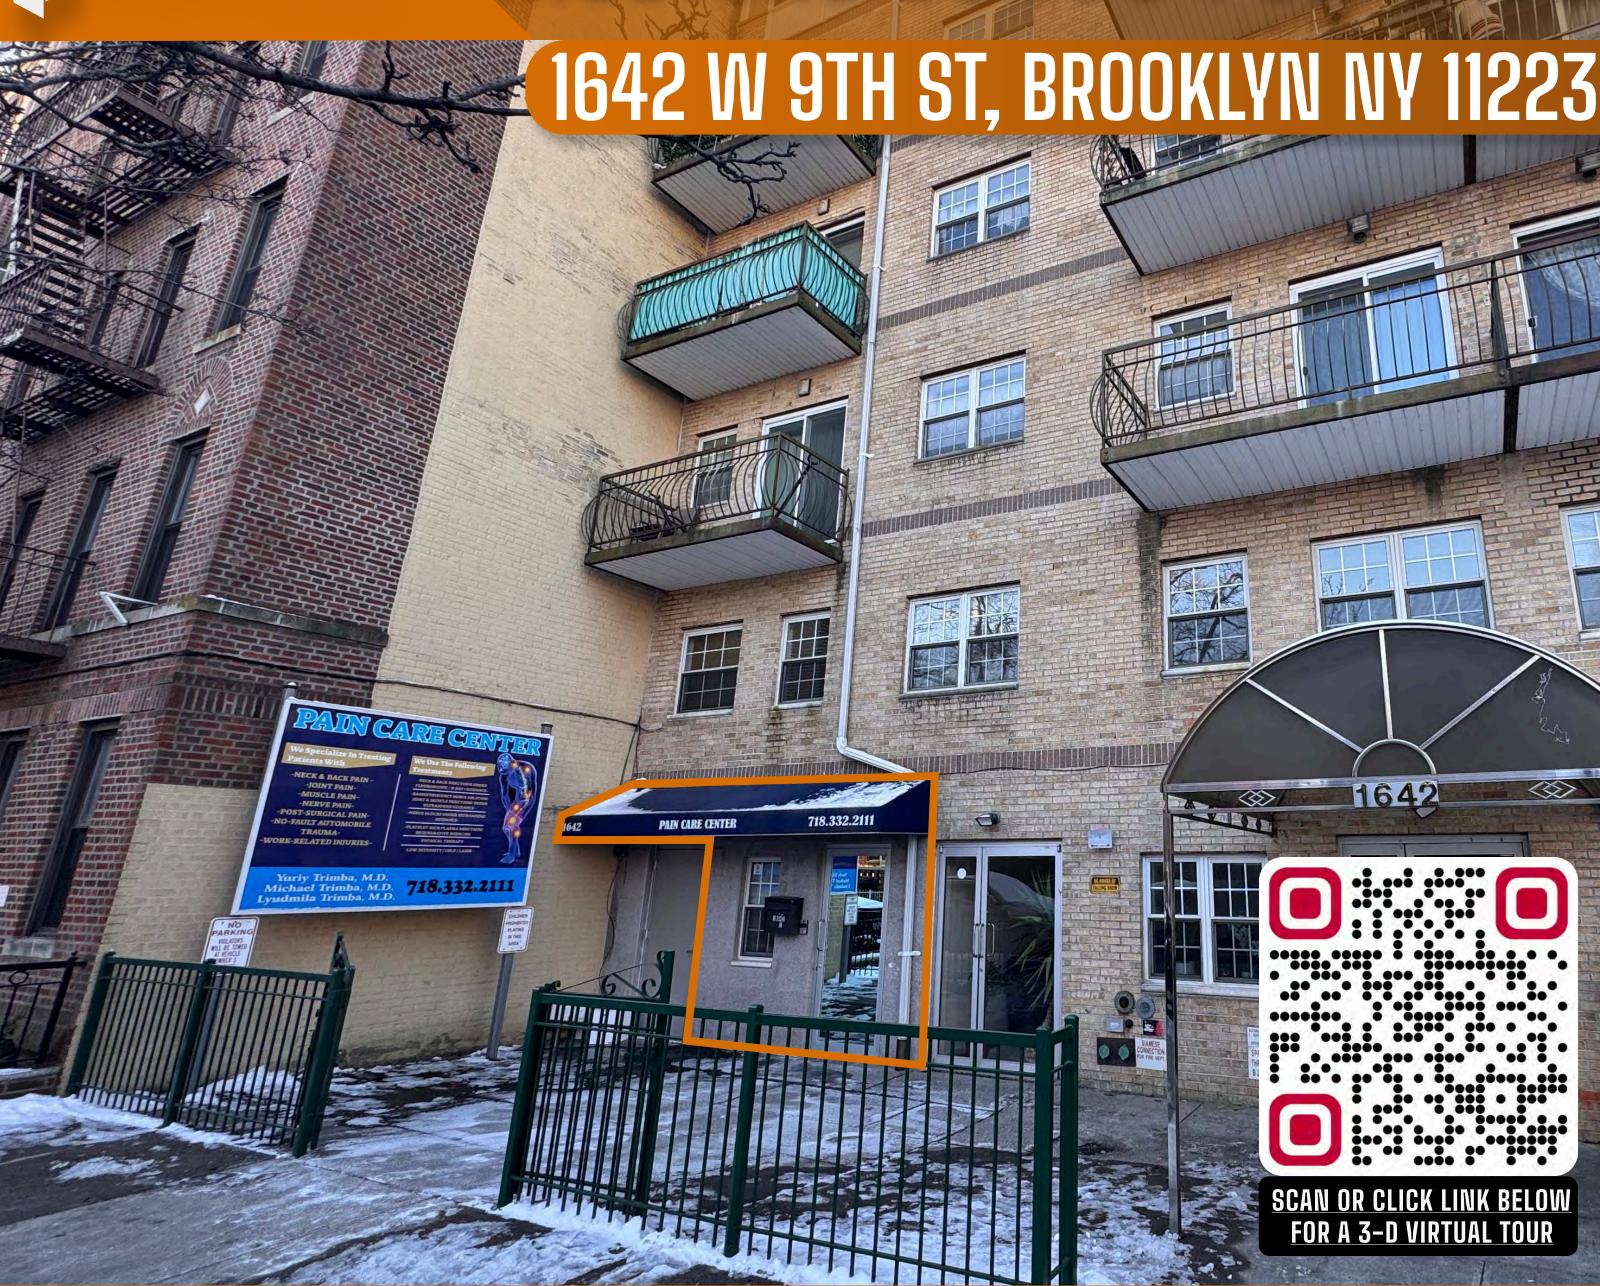

### **LOCATION INFO**

**BETWEEN AVENUE P & QUENTIN ROAD** 

### NEIGHBORHOOD

**GRAVESEND** 

### SIZE

2,200 SF

### **ASKING PRICE**

\$1,399,000

### **BLOCK & LOT**

6622-7501

#### ZONING

R4-1