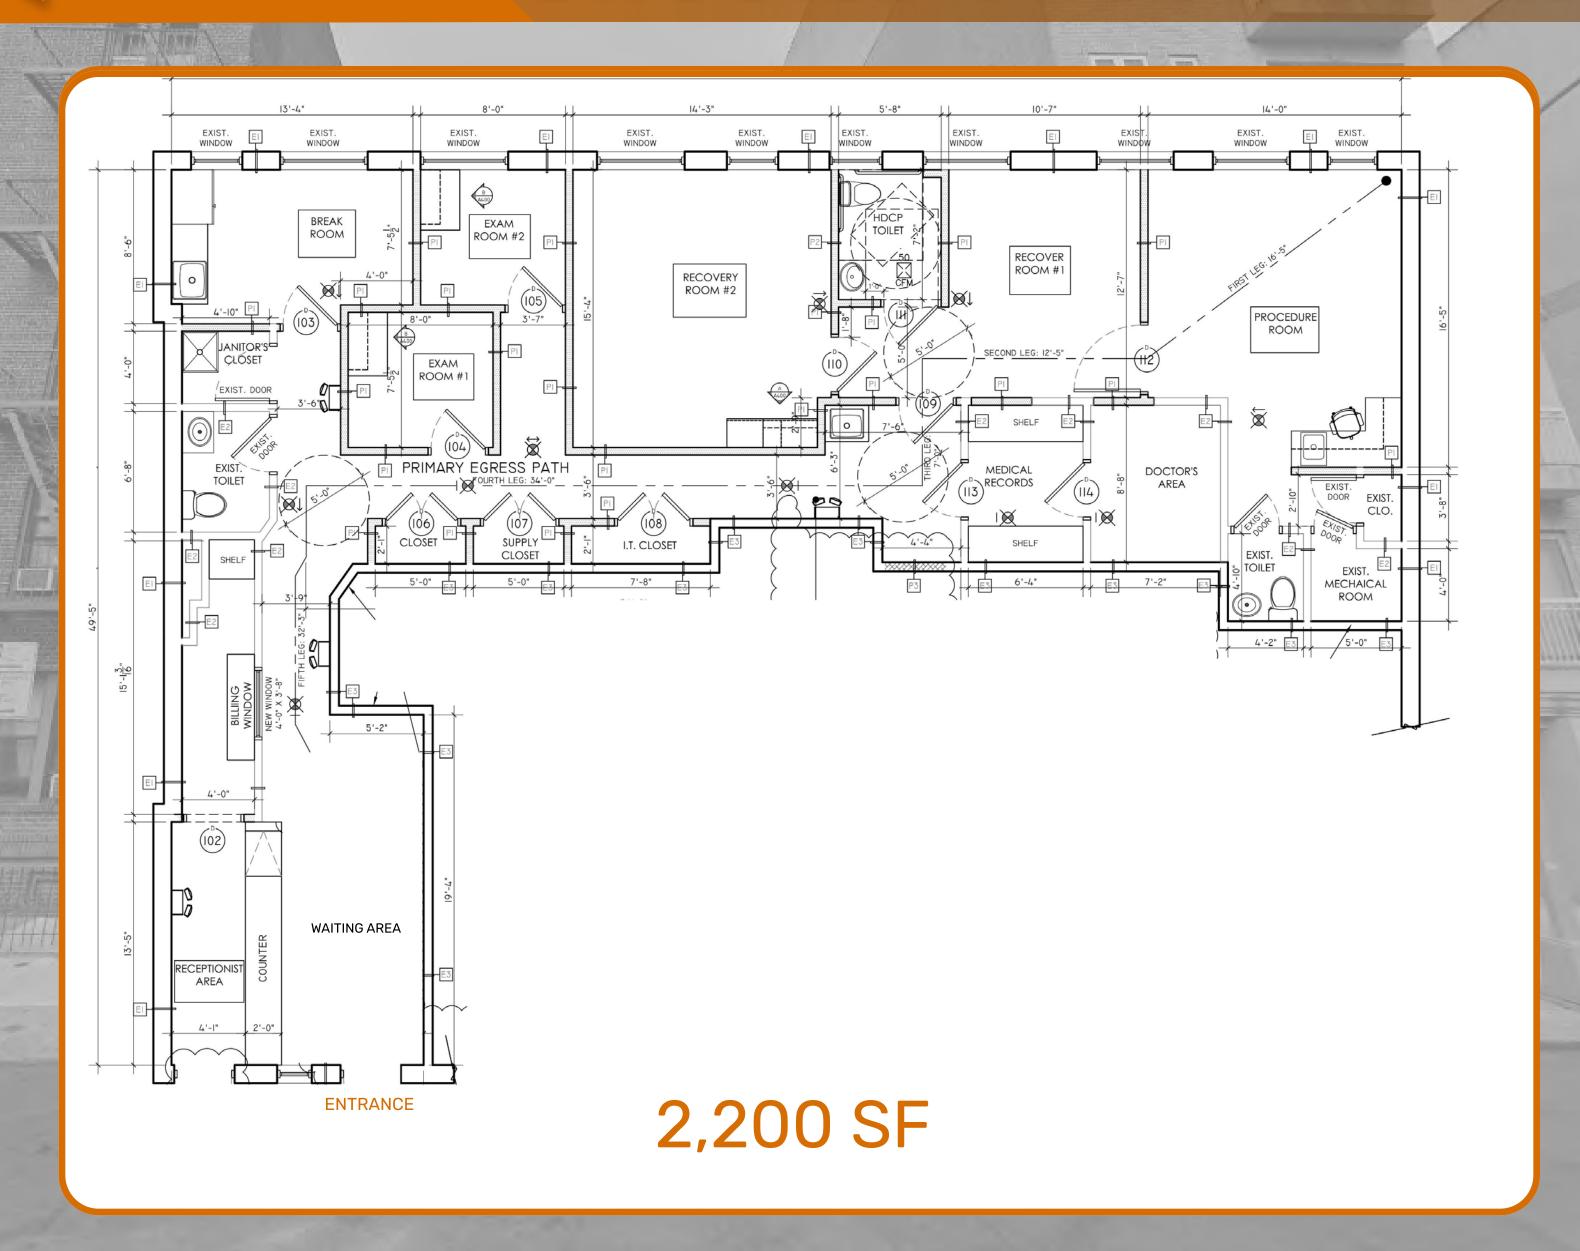

### SIZE

2,200 SF

### COMMENTS

- NEWLY RENOVATED MEDICAL CONDO, MOVE-IN READY
- INCLUDES PARKING SPOT FOR DOCTOR
- SPACIOUS WAITING & RECEPTION AREA
- 2 EXAM ROOMS, 2 RECOVERY ROOMS, 1 PROCEDURE ROOM
- BREAK ROOM AND DOCTOR'S OFFICE
- 3 BATHROOMS
- CONVENIENTLY LOCATED NEAR THE BELT PKWY & PUBLIC TRANSPORTATION

### GROUND FLOOR PLAN