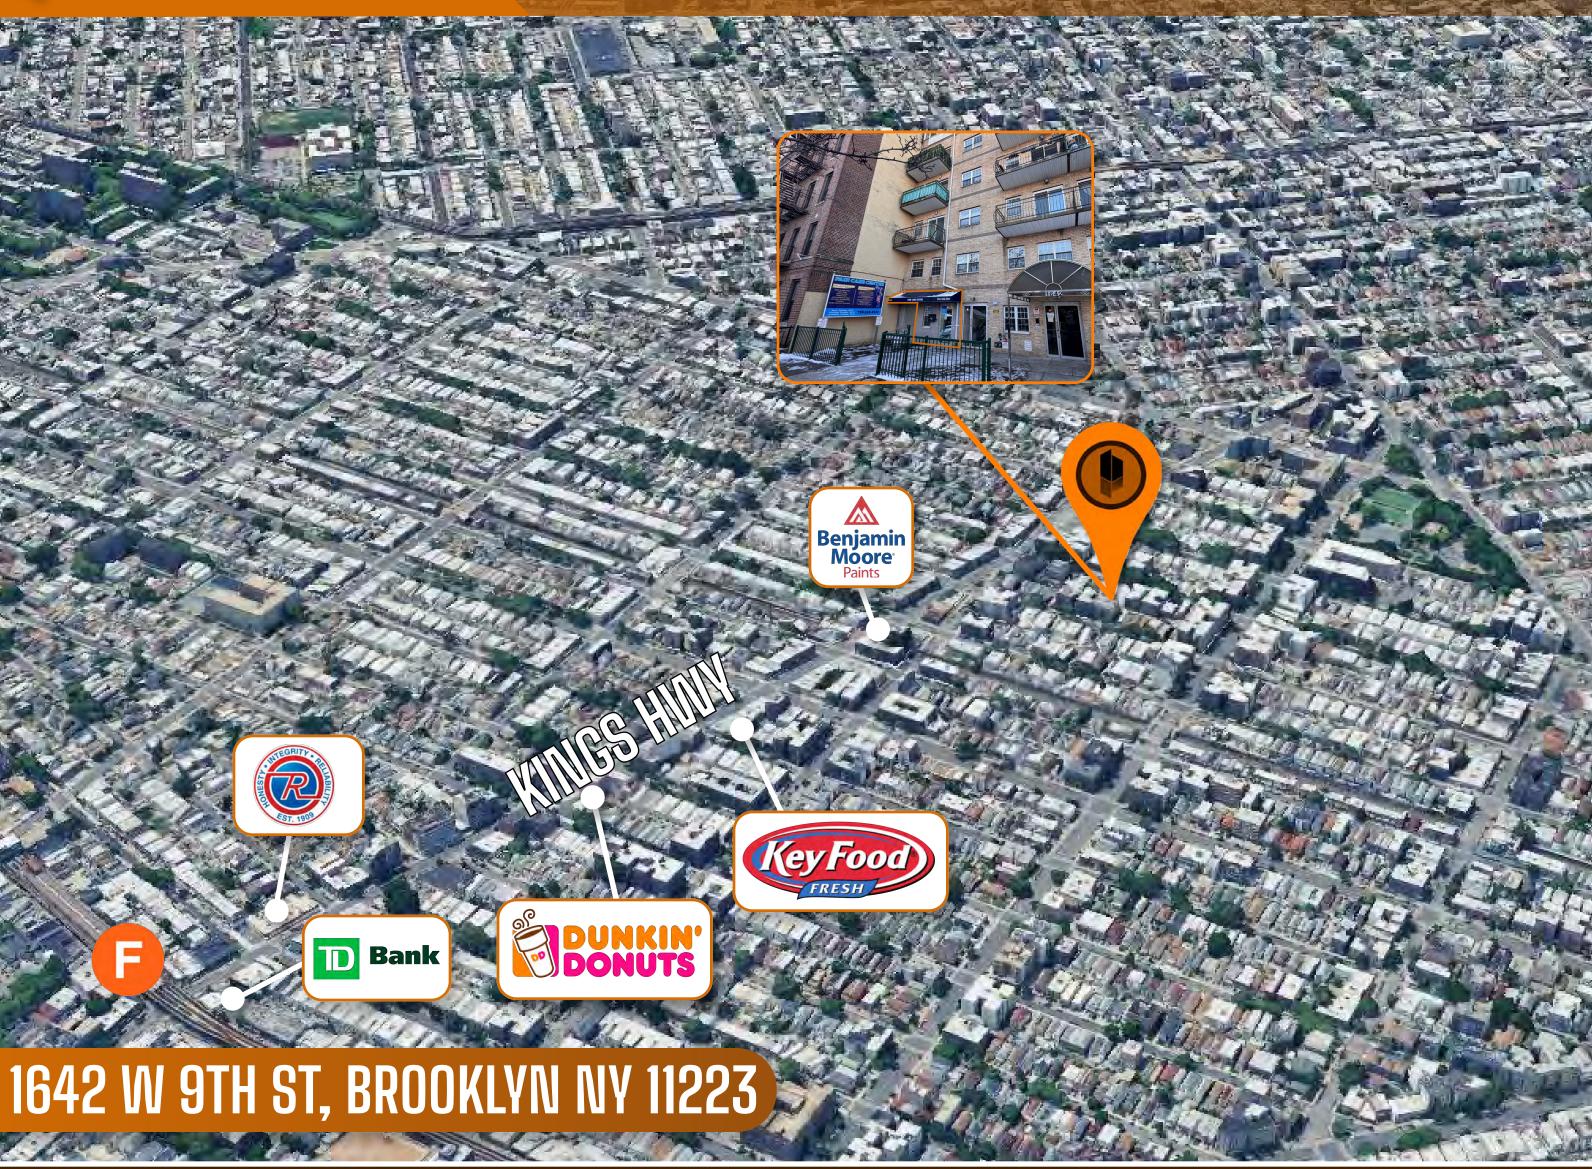

### **LOCATION INFO**

**BETWEEN AVENUE P & QUENTIN ROAD** 

### NEIGHBORHOOD

**GRAVESEND** 

#### **TRANSPORTATION**

B4

В6

B82

B N

W Q

Walk Score 94

Transit Score 94