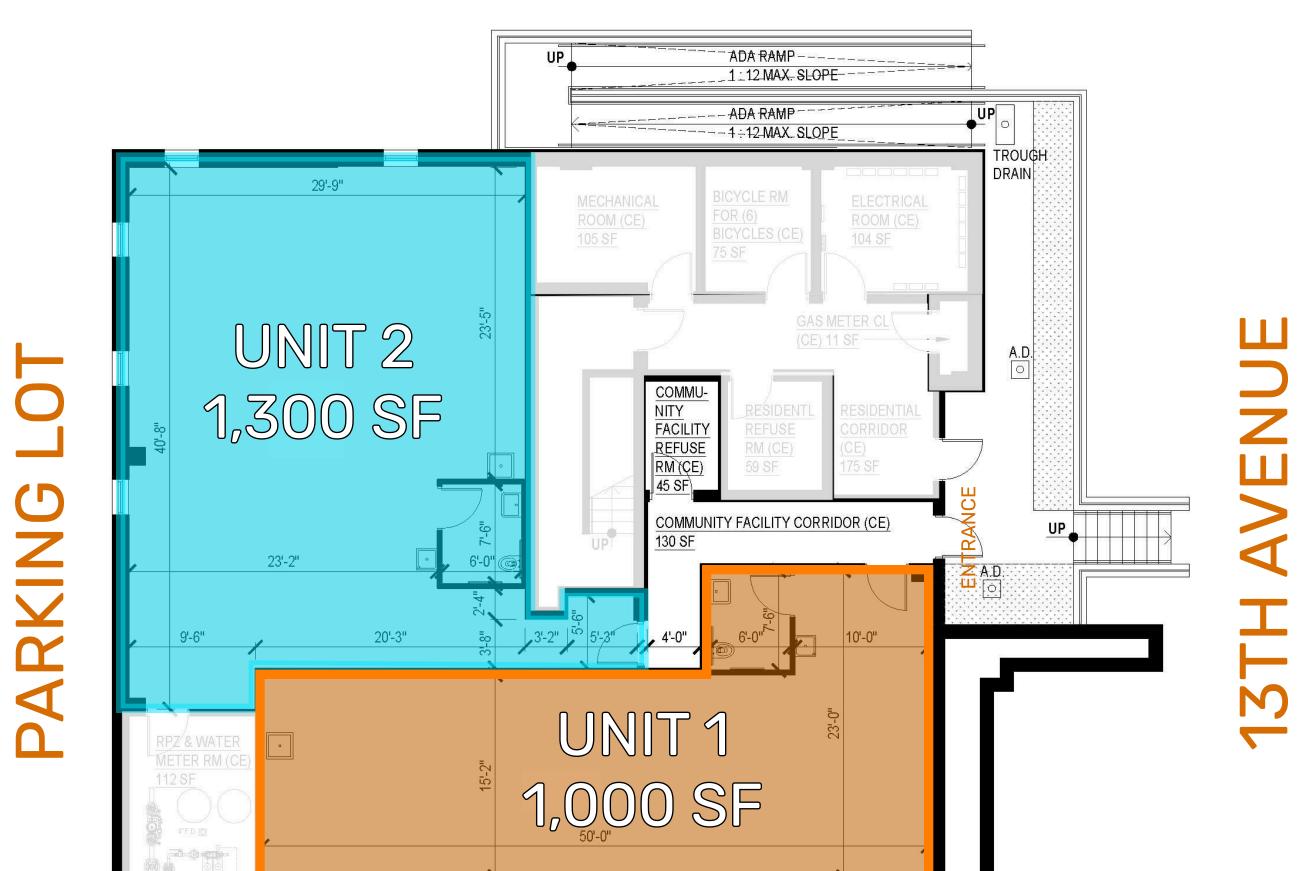

## PROPERTY DETAILS

#### **BRAND NEW BUILDING**

**OFFICE SPACE FOR SALE/LEASE** 

**BUILT TO SUIT OPTION AVAILABLE** 

**CENTRAL HVAC** ADA COMPLIANT

**15 YEAR TAX ABATEMENT** 

<u>UNIT 1</u> SIZE: 1,000 SF

<u>FOR RENT</u> RENTAL RATE: \$3,000/MONTH

FOR SALE

<u>UNIT 2</u> SIZE: 1,300 SF

<u>FOR RENT</u> RENTAL RATE: \$3,800/MONTH

FOR SALE

#### MAINTENANCE: \$122/MONTH RE TAXES: \$2,780/YEAR ASKING PRICE: \$450,000

MAINTENANCE: \$159/MONTH RE TAXES: \$3,614/YEAR ASKING PRICE: \$585,000