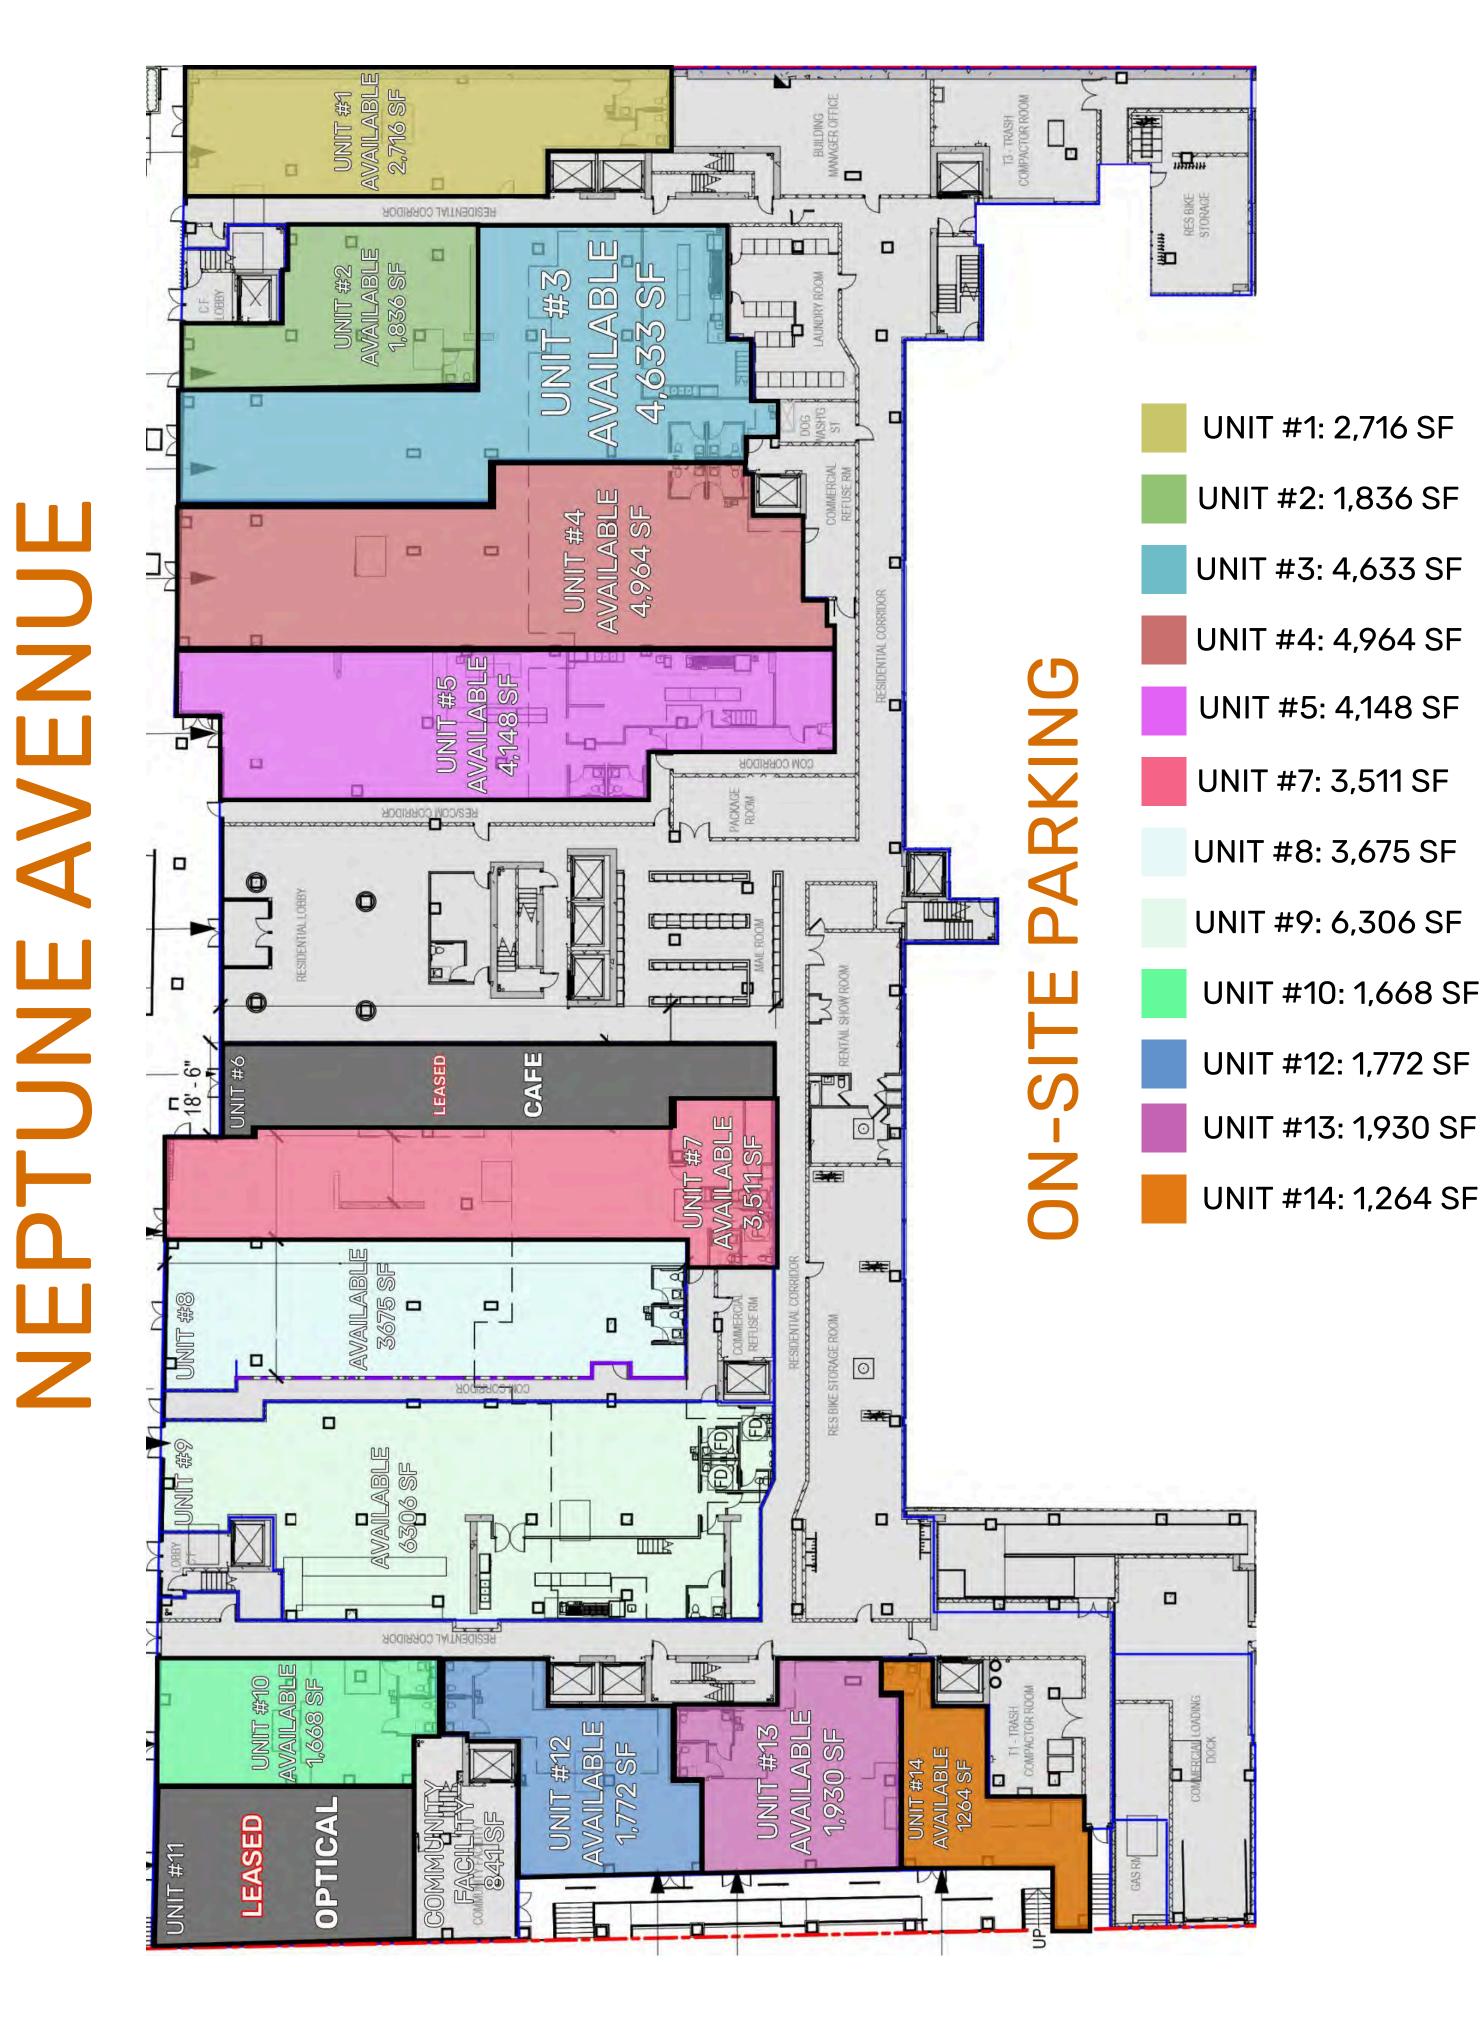

# SPACE FOR LEASE



FOR MORE INFORMATION ON THIS PROPERTY PLEASE CALL OUR OFFICE: 718.517.8700



### PROPERTY DETAILS





**NEIGHBORHOOD**CONEY ISLAND



**BLOCK & LOT** 7273-10003



**ZONING** R6, C1-2, OP



## DOMERNIEM.





**NEIGHBORHOOD**CONEY ISLAND



**BLOCK & LOT** 7273-10003



**ZONING** R6, C1-2, OP



### AREA HIGHLIGHTS



OVER 5 MILLION ANNUAL VISITORS TO THE CONEY ISLAND AREA

**OVER 500,000 RESIDENTS WITHIN A 3 MILE RADIUS** 

**18,600** AVG DAILY TRAFFIC ON NEPTUNE AVENUE



NEIGHBORHOOD CONEY ISLAND



**BLOCK & LOT** 7273-10003



**ZONING** R6, C1-2, OP



FOR MORE INFORMATION ON THIS PROPERTY PLEASE CALL OUR OFFICE: 718.517.8700



FOR MORE INFORMATION ON THIS PROPERTY PLEASE CALL OUR OFFICE: 718.517.8700



# FLOOR PLAN

#### 1,600 SF - 47,000 SF AVAILABLE



WEST 6TH STREET



#### STANDARD RETAIL WORK-LETTER





# CONTACTUS

Neptune Ave

6th St

pshead Bay Rd



CONTACT EXCLUSIVE BROKER



**ARSEN ATBASHYAN** CELL: 917.939.3760 ARSEN@COMMERCIALACQ.COM

FOR MORE INFORMATION ON THIS PROPERTY PLEASE CALL OUR OFFICE: 718.517.8700

⊙ 2500 CONEY ISLAND AVENUE, 2ND FLOOR, BROOKLYN, NY 11223 🌭 917.939.3760 ビ ARSEN@COMMERCIALACQ.COM € COMMERCIALACQ.COM

COMMERCIAL ACQUISITIONS INC. HAS MADE EVERY EFFORT TO OBTAIN THE INFORMATION REGARDING THESE LISTINGS FROM SOURCES DEEMED RELIABLE. HOWEVER, WE CANNOT WARRANT THE COMPLETE ACCURACY THEREOF SUBJECT TO ERRORS, OMISSIONS, CHANGE OF PRICE, RENTAL OR OTHER CONDITIONS, PRIOR SALE, LEASE OR FINANCING, OR WITHDRAWAL WITHOUT NOTICE. WE RECOMMEND TO THE BUYER THAT ANY INFORMATION, WHICH IS OF SPECIAL INTEREST