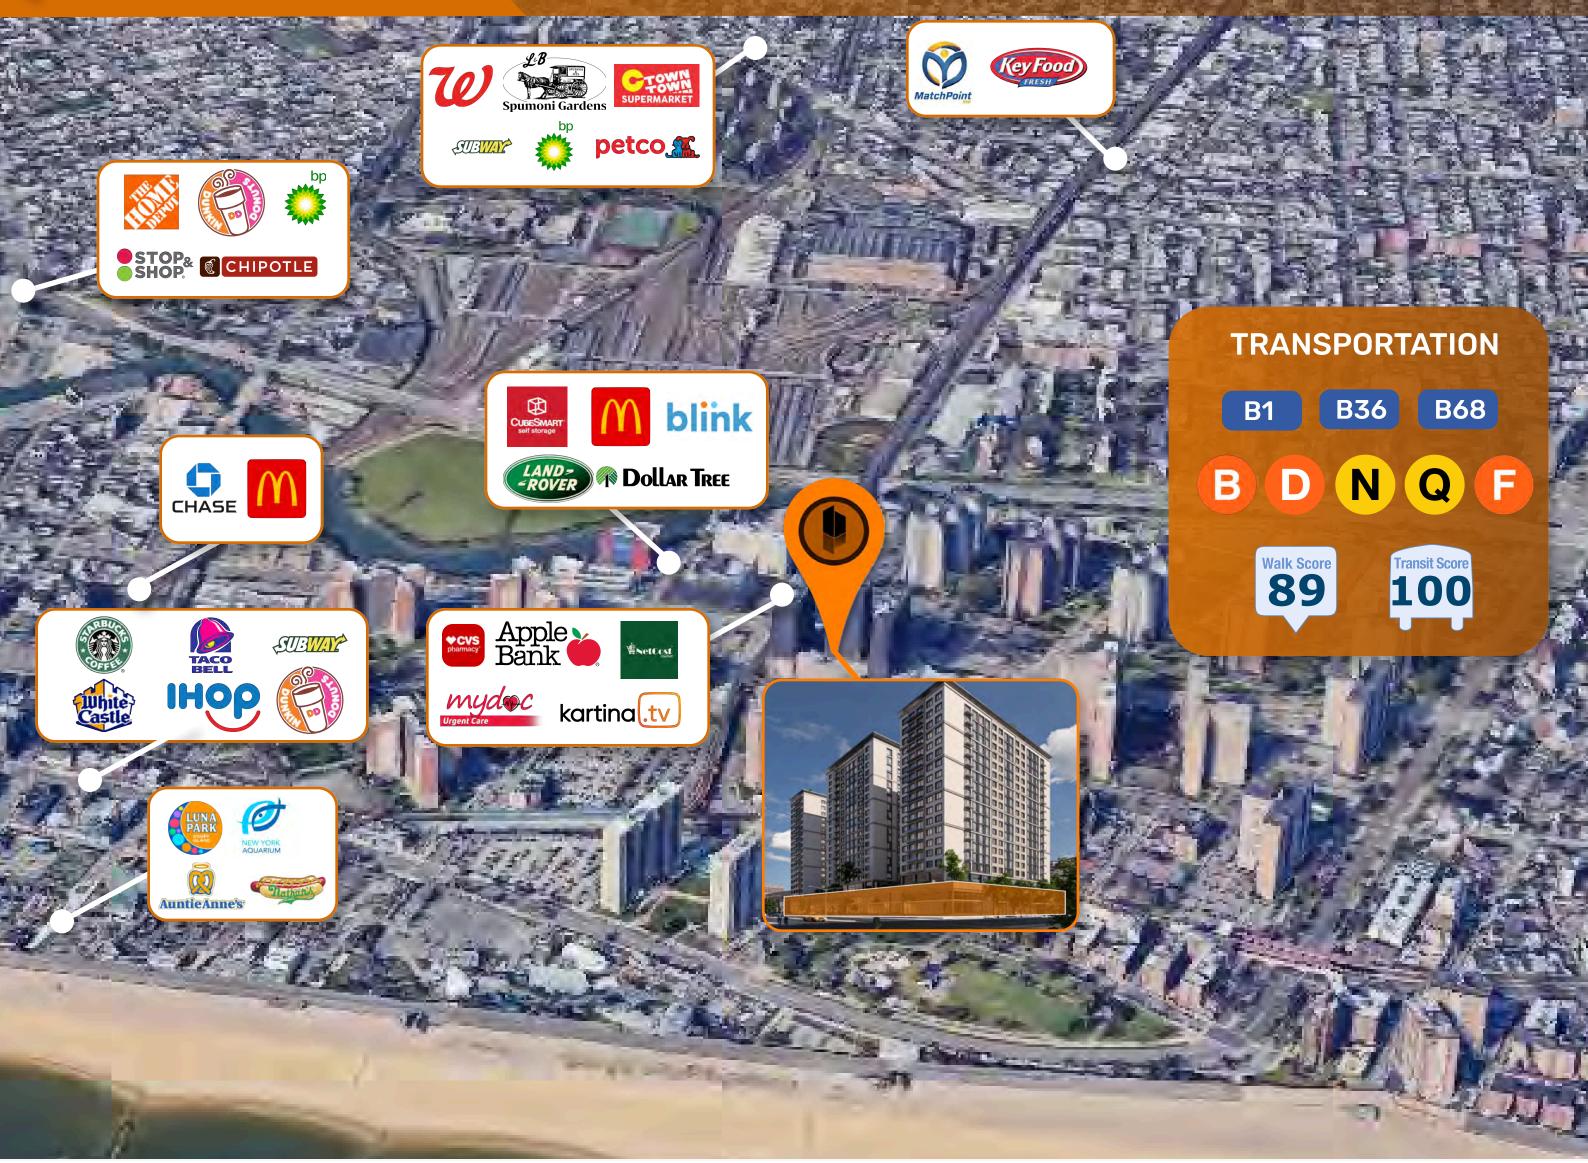

### AREA HIGHLIGHTS

OVER 5 MILLION ANNUAL VISITORS TO THE CONEY ISLAND AREA

**OVER 500,000 RESIDENTS WITHIN A 3 MILE RADIUS** 

**18,600** AVG DAILY TRAFFIC ON NEPTUNE AVENUE

NEIGHBORHOOD CONEY ISLAND

**BLOCK & LOT** 7273-10003