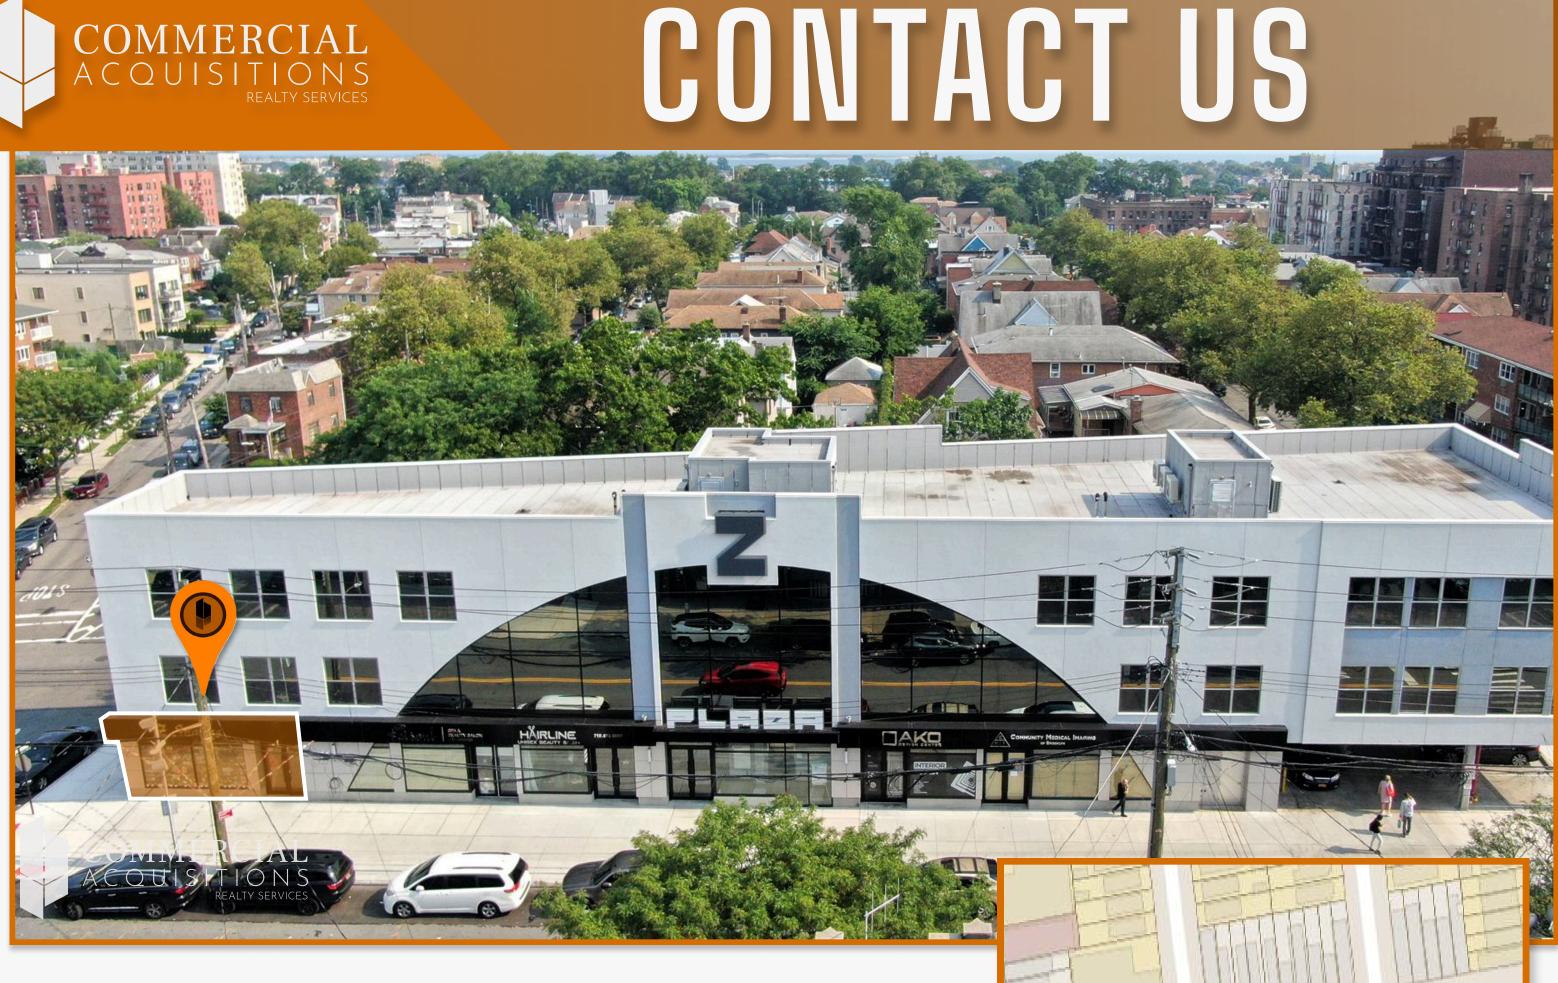

### **STORE FOR LEASE** 2102 AVENUE Z, BROOKLYN NY 11235

### **NEW BUILDING CONSTRUCTED IN 2021**

PRIME CORNER LOCATION, GREAT BRANDING OPPORTUNITY

**46' TOTAL FRONTAGE** 

**10,000 AVG DAILY TRAFFIC ON AVENUE Z** 

**RENTAL RATE : \$4,200/MONTH** 

### **CONTACT EXCLUSIVE BROKER**

#### **ARSEN@COMMERCIALACQ.COM**

Avenue Z

Jerzee Triangle