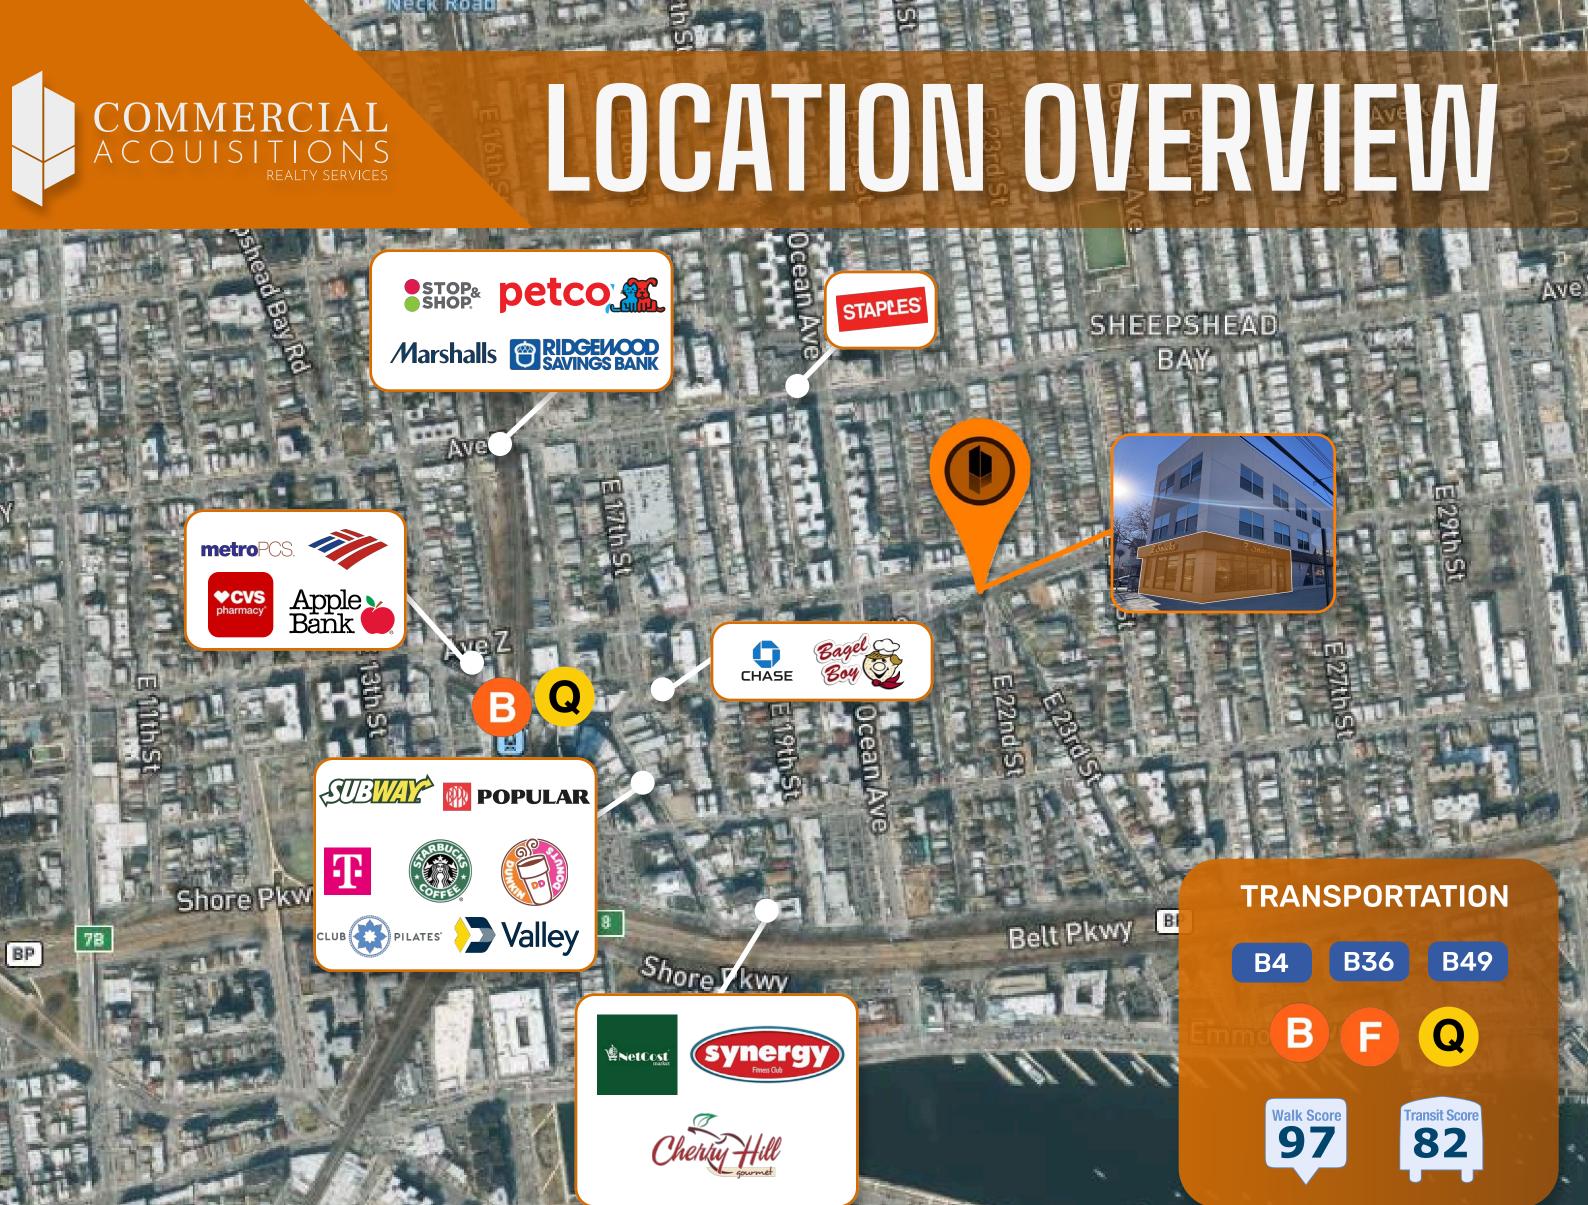

# Shore Blvd NEIGHBORHOOD BLOCK & LOT SHEEPSHEAD BAY Image: Colspan="3">Origin: Colspan="3">Colspan="3">Colspan="3">Colspan="3">Colspan="3">Shore Blvd