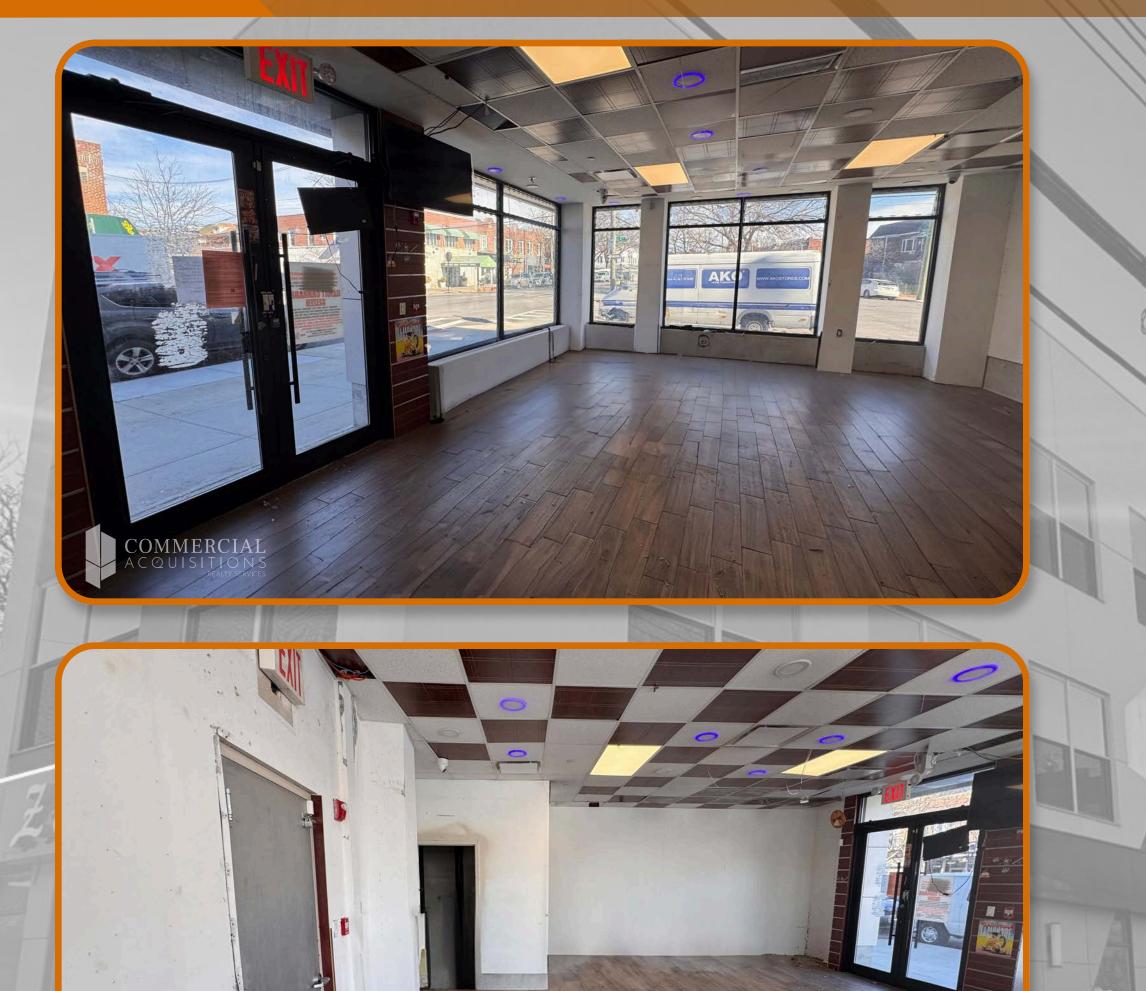

### **STORE FOR LEASE** 2102 AVENUE Z, BROOKLYN NY 11235





## PROPERTY DETAILS

### **SIZE: 800 SF AVAILABLE**

### **NEW BUILDING CONSTRUCTED IN 2021**

PRIME CORNER LOCATION, GREAT BRANDING OPPORTUNITY

**46' TOTAL FRONTAGE** 

**10,000 AVG DAILY TRAFFIC ON AVENUE Z** 

**RENTAL RATE : \$4,200/MONTH** 







# Shore Blvd NEIGHBORHOOD BLOCK & LOT SHEEPSHEAD BAY Image: Colspan="3">Origin: Colspan="3">Colspan="3">Colspan="3">Colspan="3">Colspan="3">Shore Blvd



### PROPERTY PHOTOS







### **CERTIFICATE OF OCCUPANCY**

Page 2 of 2



#### Permissible Use and Occupancy

| FLOOR                                                                                          | Occ<br>Group | Live Loads<br>(Ibs per sq<br>ft) | Zoning Use<br>Group | Dwelling or<br>Rooming<br>Units | Job Reference               | Certificate of<br>Occupancy<br>Type | Exceptions |
|------------------------------------------------------------------------------------------------|--------------|----------------------------------|---------------------|---------------------------------|-----------------------------|-------------------------------------|------------|
| Floor Number(s) - 1                                                                            | В            | 40