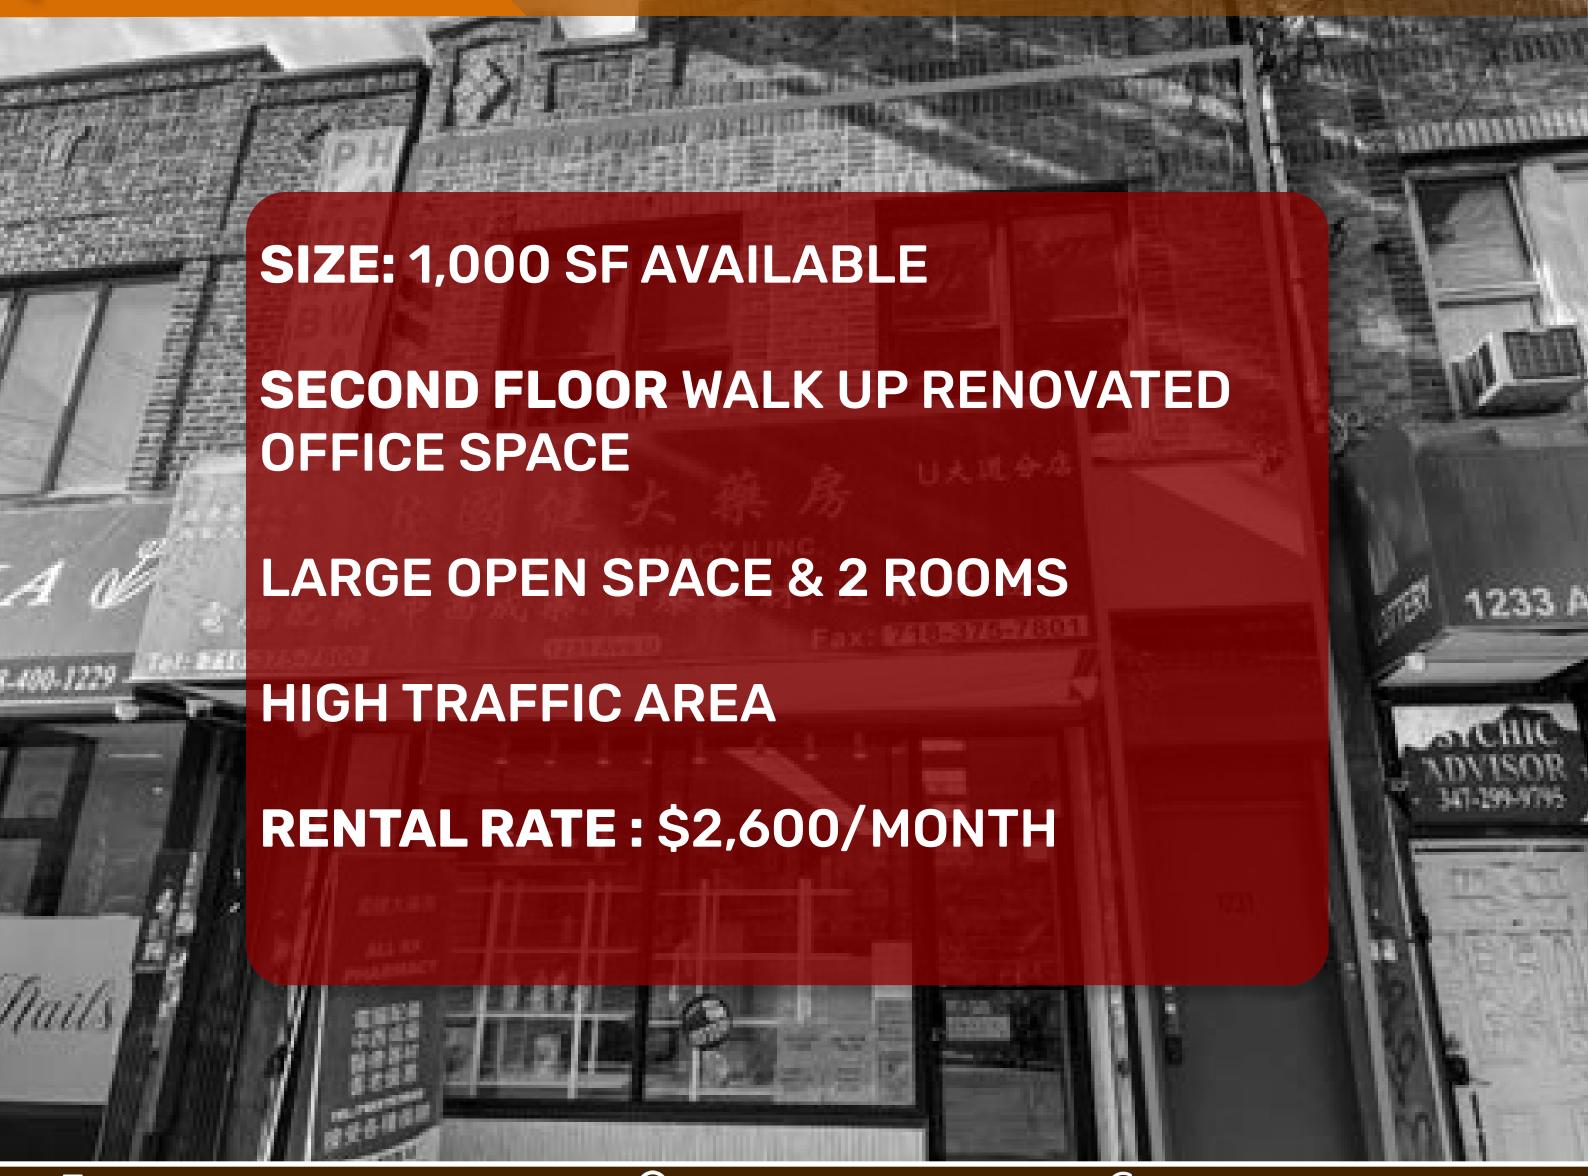

#### PROPERTY DETAILS

NEIGHBORHOOD HOMECREST

**BLOCK & LOT** 7317-0047

**ZONING** R5, C1-3