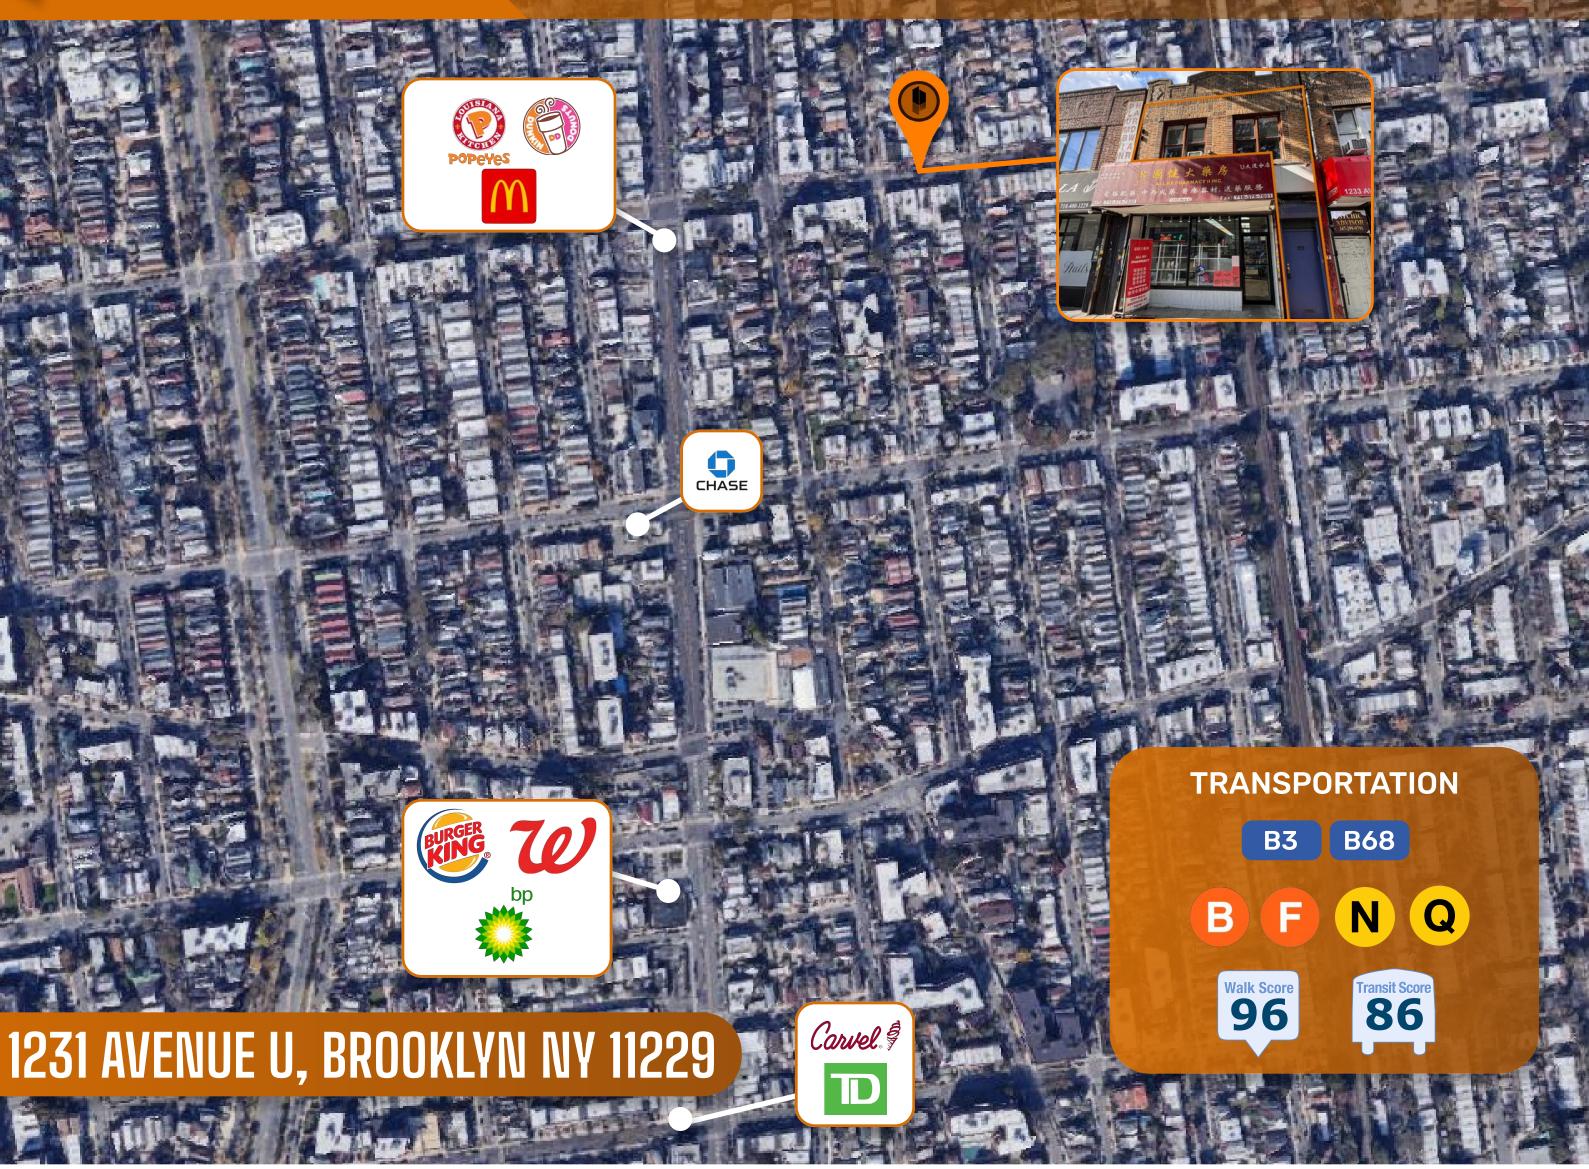

#### PROPERTY DETAILS

NEIGHBORHOOD HOMECREST

**BLOCK & LOT** 7317-0047

**ZONING** R5, C1-3