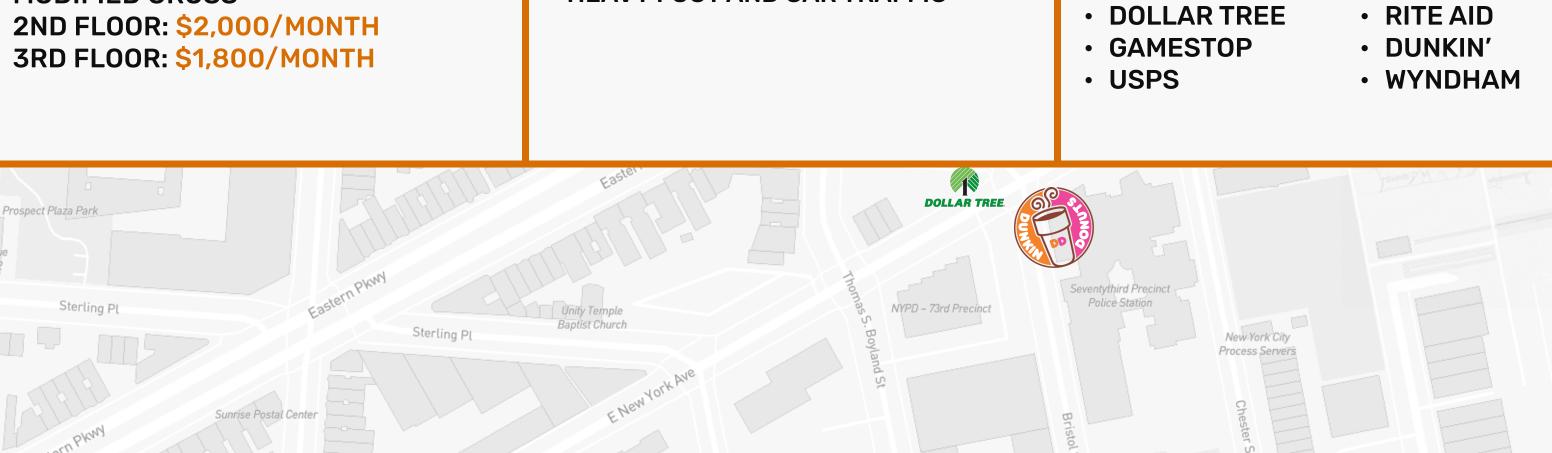

#### **BASE RENT**

**MODIFIED GROSS** 

**3RD FLOOR: \$1,800/MONTH** 

#### **TRANSPORTATION**

**B7 B12**  **B14** 

**B60** 

MCDONALD'S

CHASE

#### **NEIGHBORHOOD TENANTS**

PLANET FITNESS

Process Service

**Walk Score** 

88

Ŧ Pitkin Ave RITEAID Pitkin Ave **T** Popula Pizza Hut