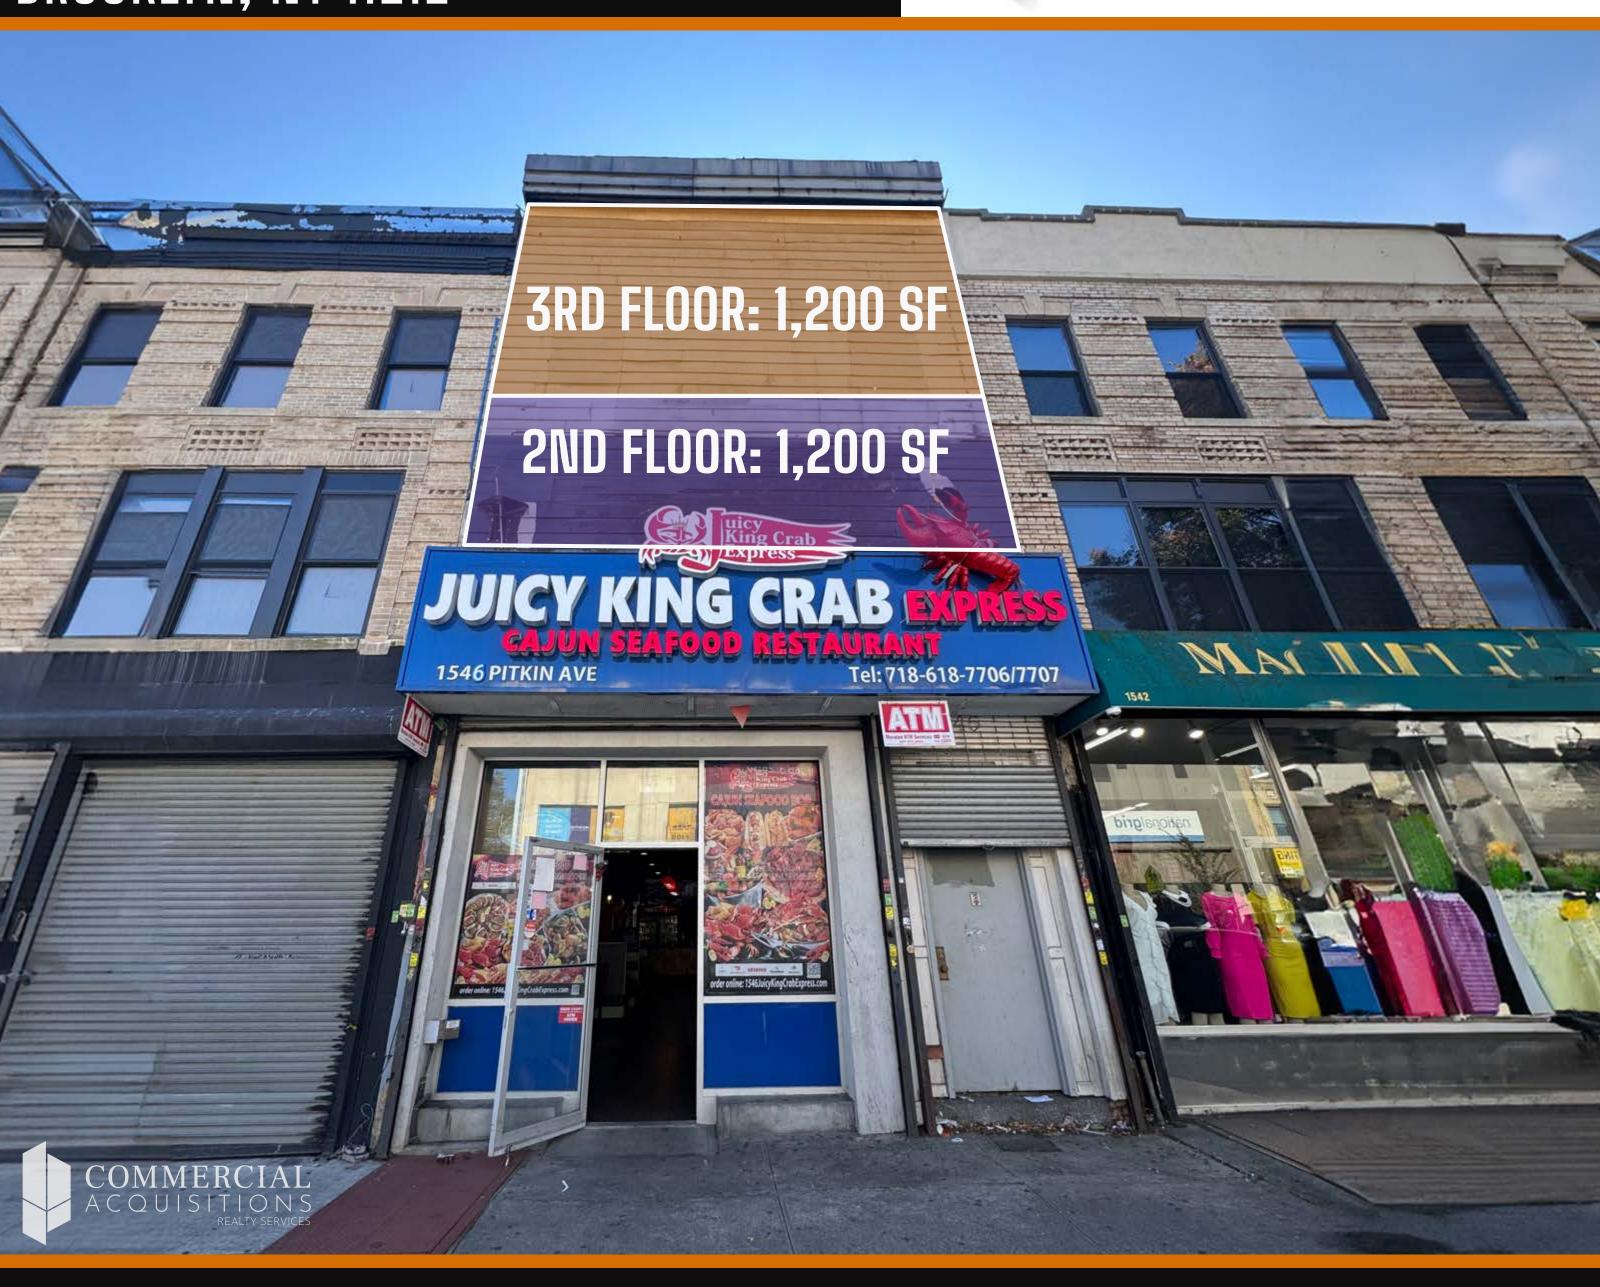

# OFFICE SPACE FOR LEASE 1546 PITKIN AVENUE BROOKLYN, NY 11212

FOR MORE INFORMATION ON THIS PROPERTY PLEASE CALL OUR OFFICE: 718.517.8700

#### **AVAILABLE SIZE**

2ND FLOOR: 1,200 SF **3RD FLOOR: 1,200 SF** 

#### **BASE RENT**

**MODIFIED GROSS** 

**3RD FLOOR: \$1,800/MONTH** 

#### **COMMENTS**

- 2ND & 3RD FLOOR OFFICE
- BUSY LOCATION

Marcus Garvey Houses

HEAVY FOOT AND CAR TRAFFIC