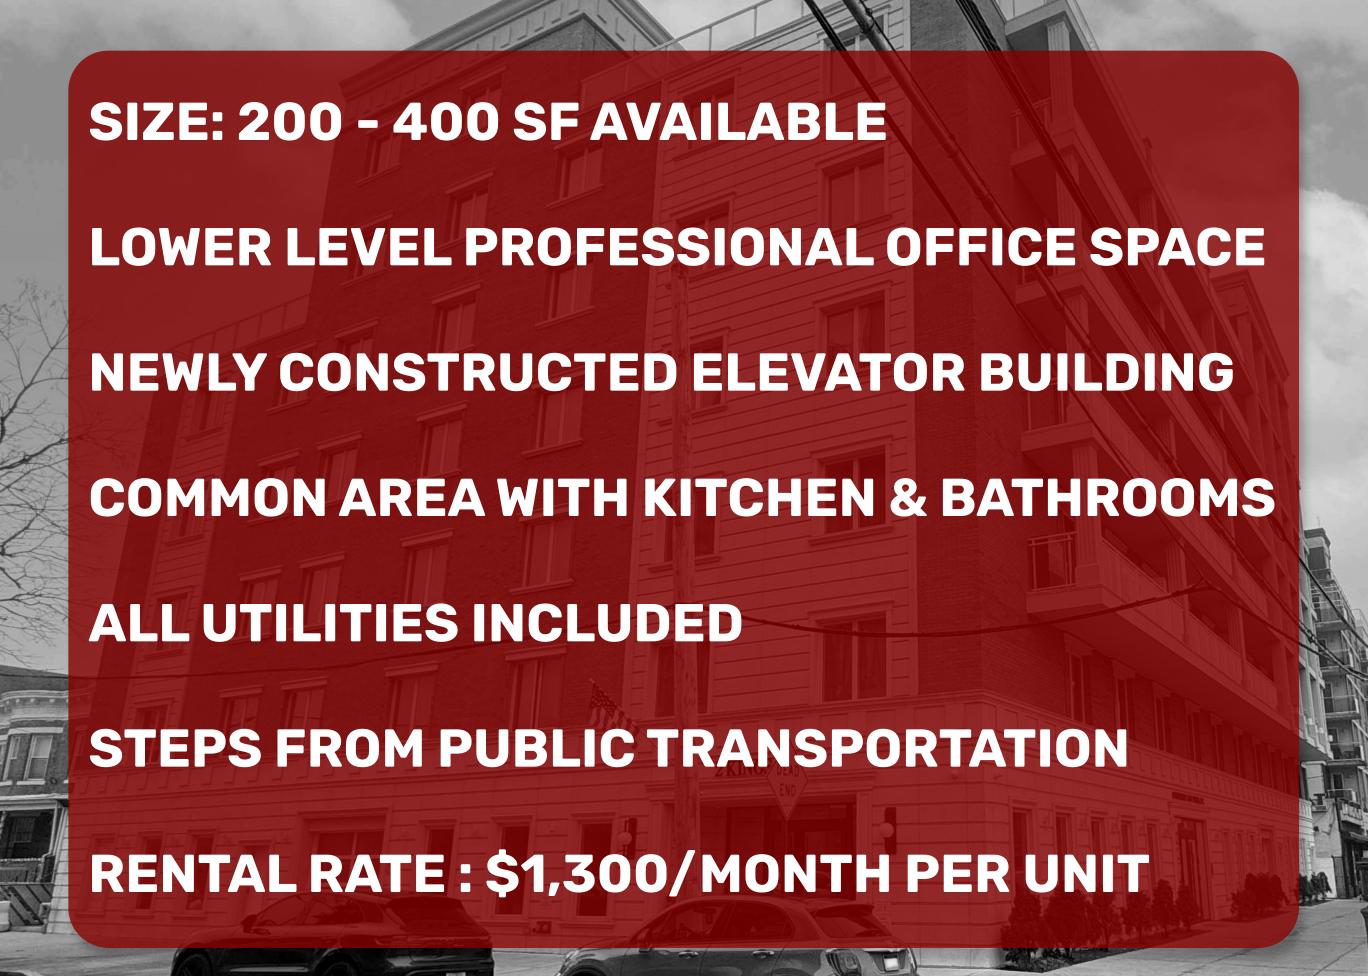

### PROPERTY DETAILS

NEIGHBORHOOD GRAVESEND

**BLOCK & LOT** 6678-7504

**ZONING** C2-3

#### PROPERTY DETAILS

**NEIGHBORHOOD**GRAVESEND

**BLOCK & LOT** 6678-7504

**ZONING** C2-3