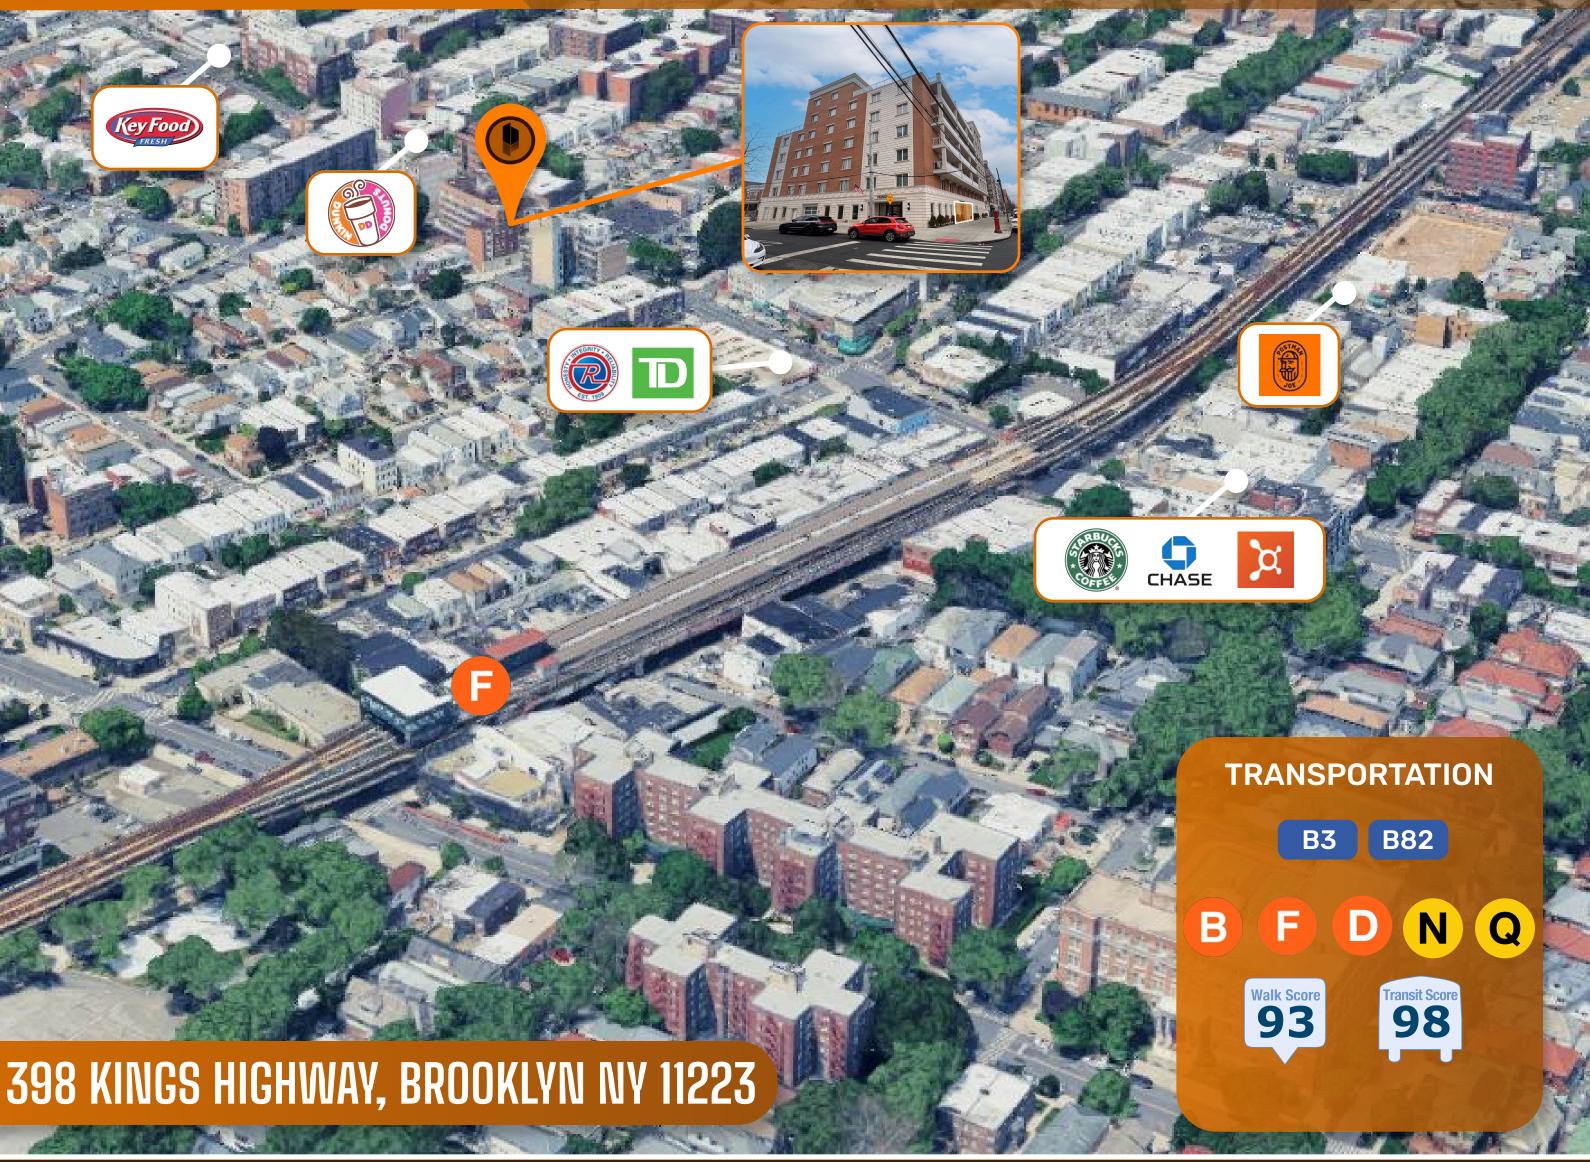

### PROPERTY DETAILS

NEIGHBORHOOD GRAVESEND

**BLOCK & LOT** 6678-7504

**ZONING** C2-3

#### PROPERTY DETAILS

**NEIGHBORHOOD**GRAVESEND

**BLOCK & LOT** 6678-7504

**ZONING** C2-3