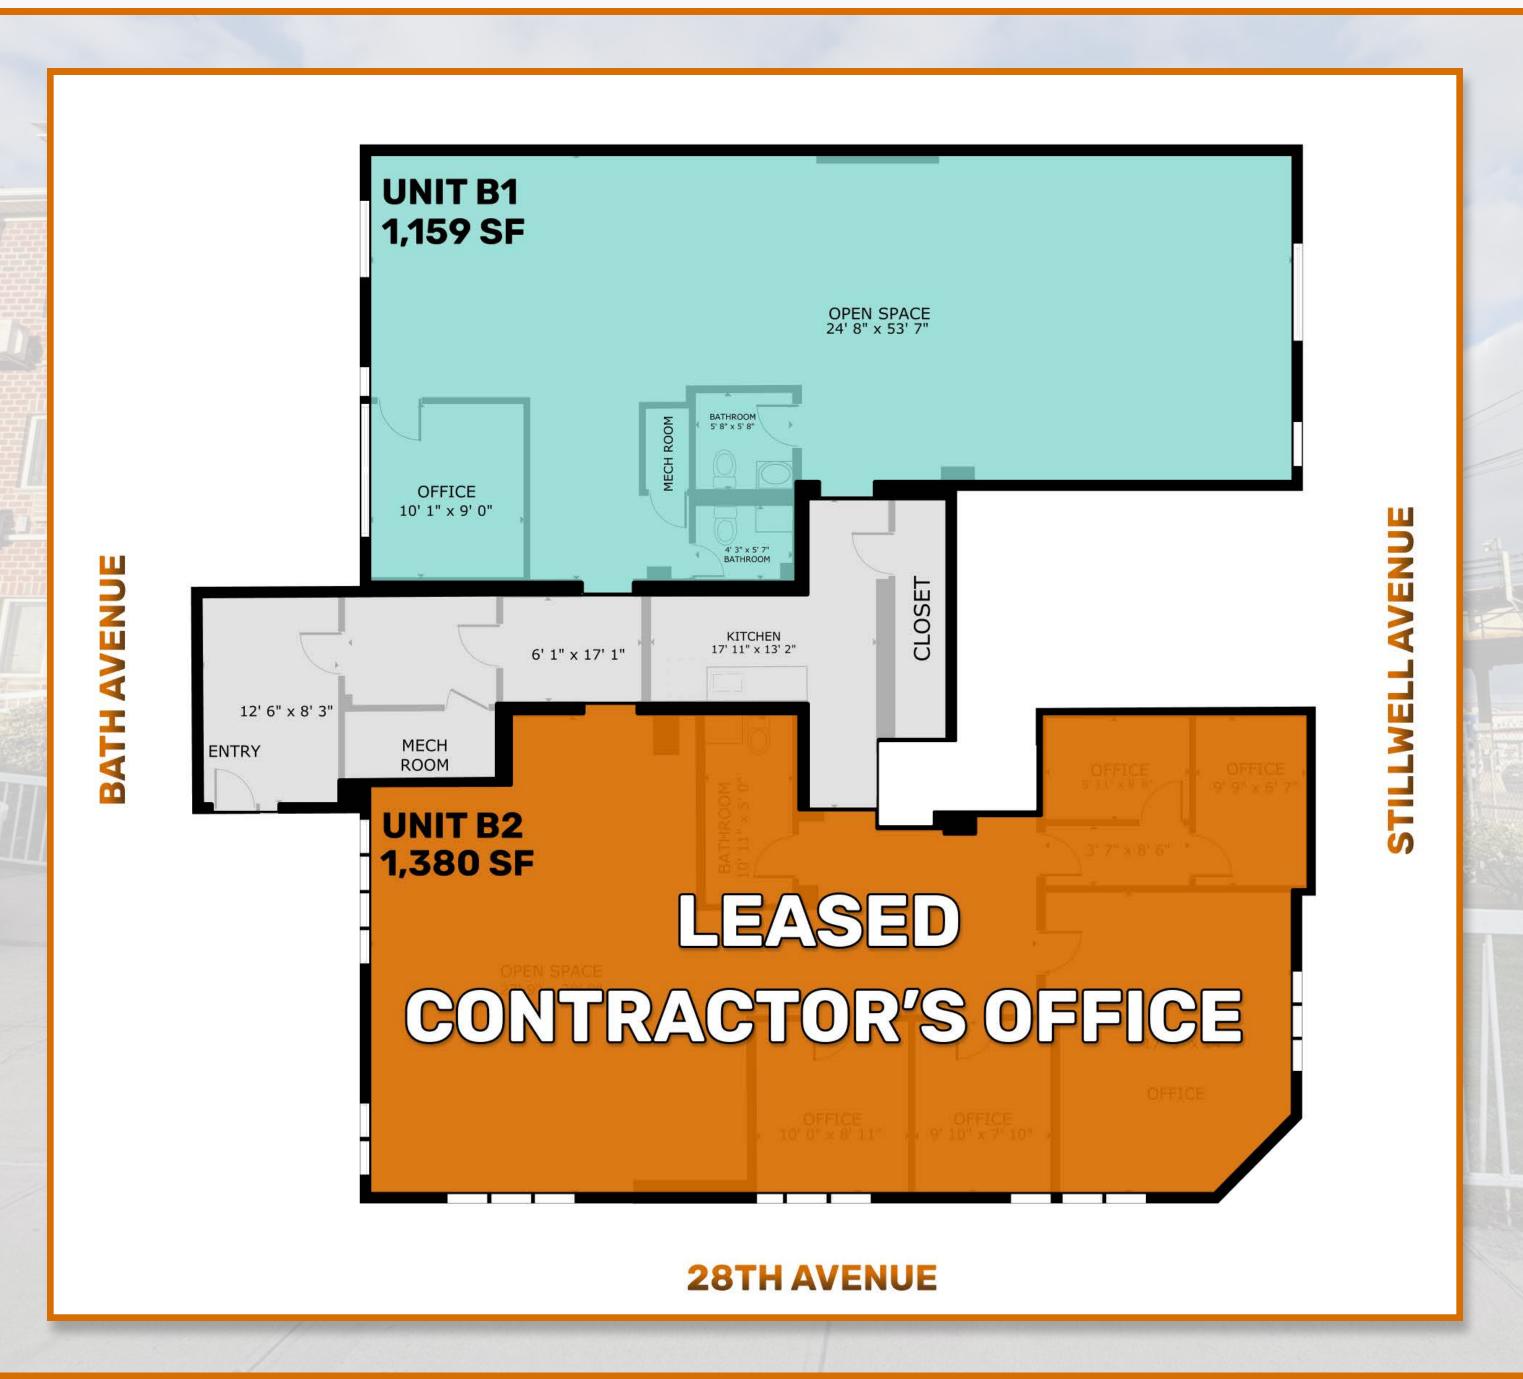

#### **AVAILABLE SIZE**

**UNIT B1: 1,159 SF** 

#### **BLOCK & LOT**

UNIT B1: 06887-1001

**BASE RENT**MODIFIED GROSS UNIT B1: \$3,000/MONTH

#### **COMMENTS**

- LOWER LEVEL OFFICE
- LOTS OF NATURAL LIGHT
- CENTRAL HVAC
- SHARED KITCHENETTE AREA