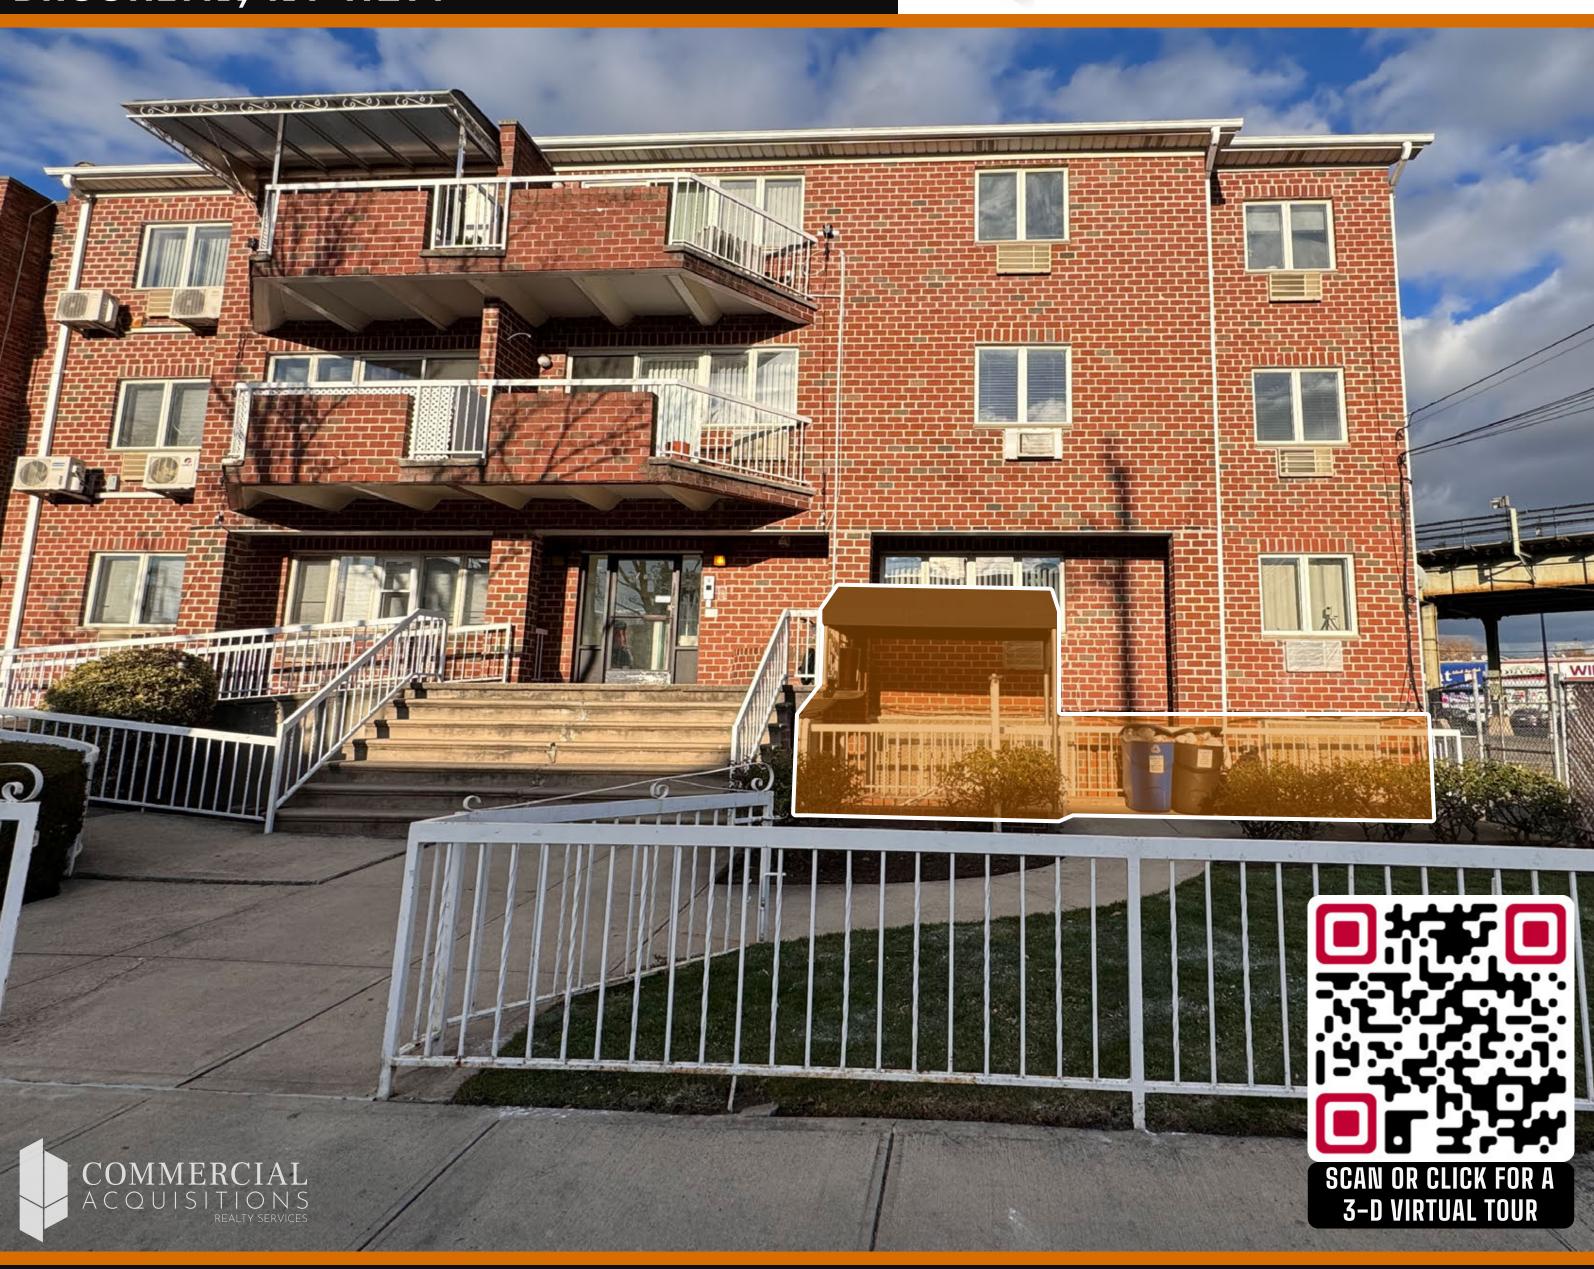

# OFFICE SPACE FOR LEASE 2761 BATH AVENUE

BROOKLYN, NY 11214

#### **LOCATION INFO**

**BATH AVE & 28TH AVE** 

#### **AVAILABLE SIZE**

**UNIT B1: 1,159 SF** 

#### **COMMENTS**

- LOWER LEVEL OFFICE
- LOTS OF NATURAL LIGHT
- CENTRAL HVAC
- SHARED KITCHENETTE AREA