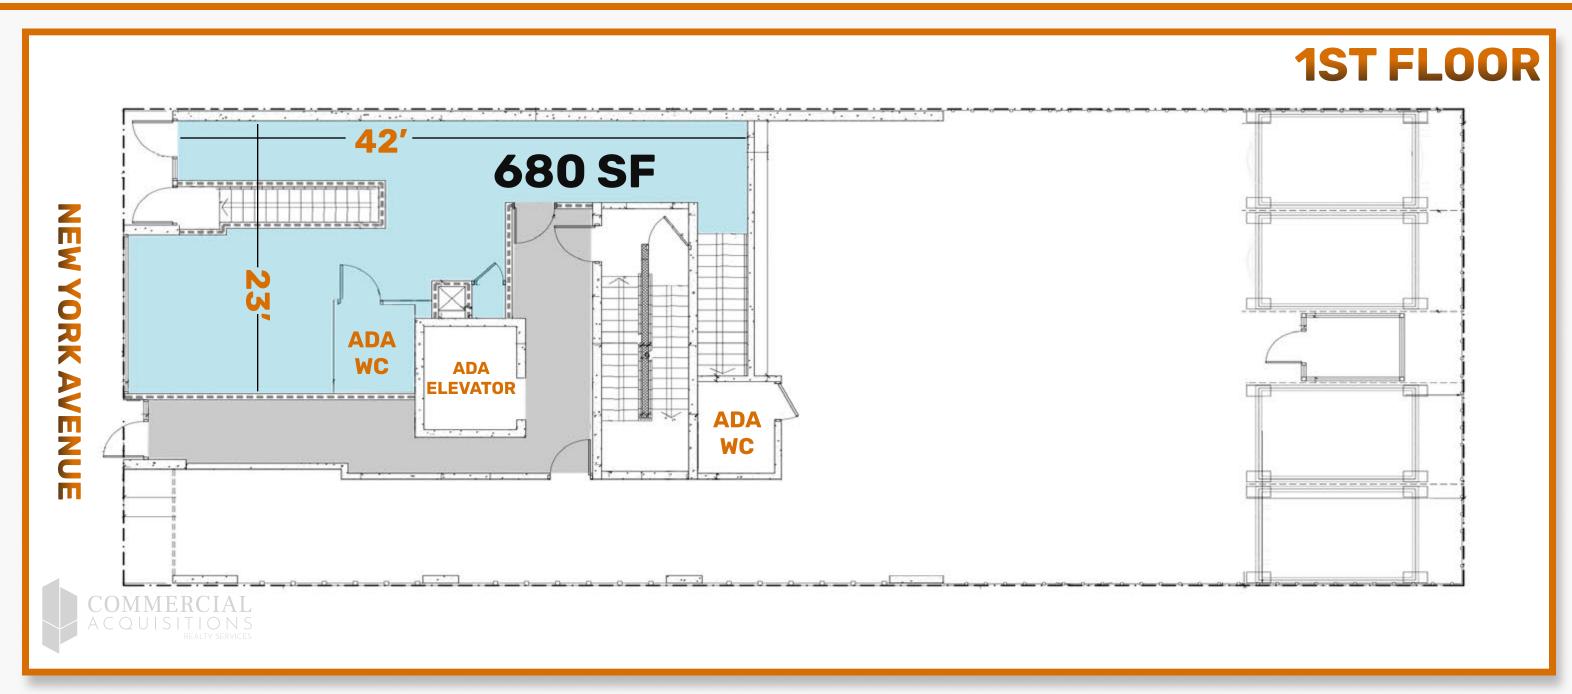

#### **AVAILABLE SIZE**

TOTAL BTW 2 FLOORS: 2,038 SF

1ST FLOOR: 680 SF LOWER LEVEL: 1,358 SF