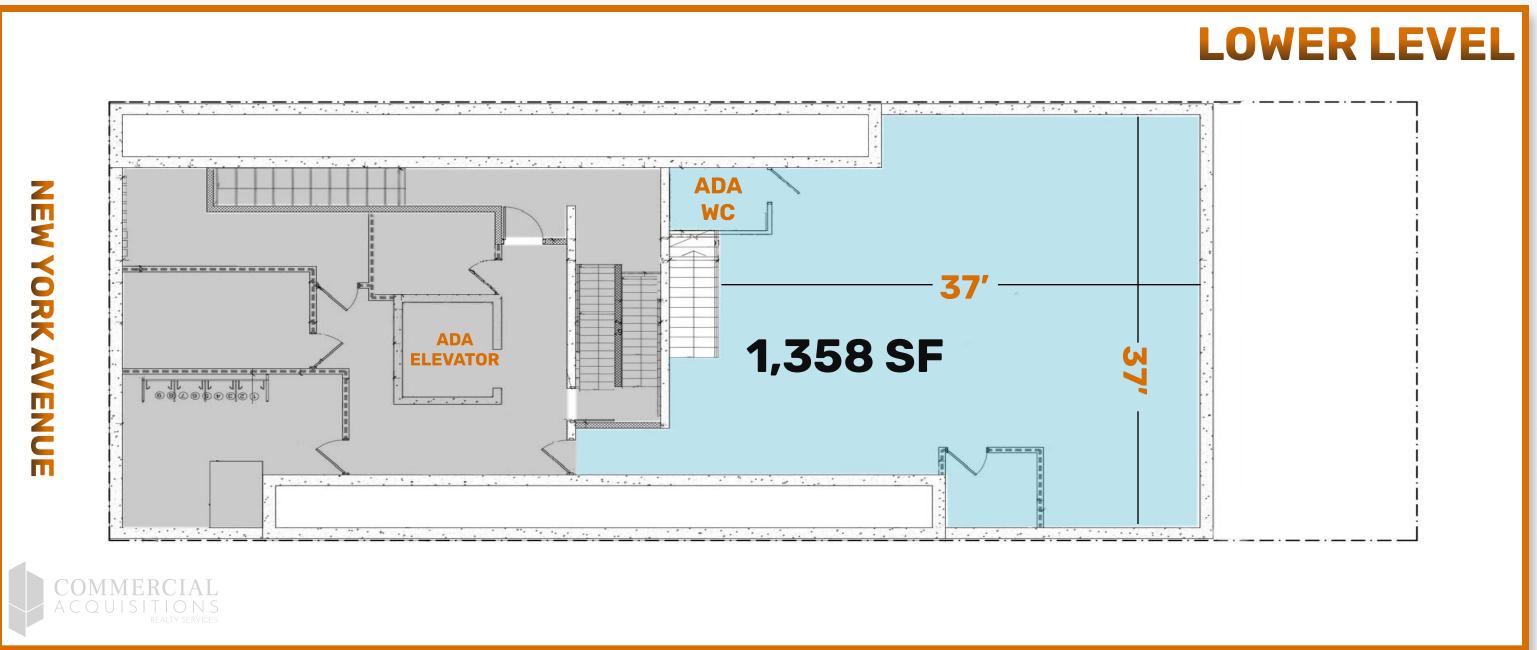

#### **AVAILABLE SIZE**

TOTAL BTW 2 FLOORS: 2,038 SF

1ST FLOOR: 680 SF LOWER LEVEL: 1,358 SF