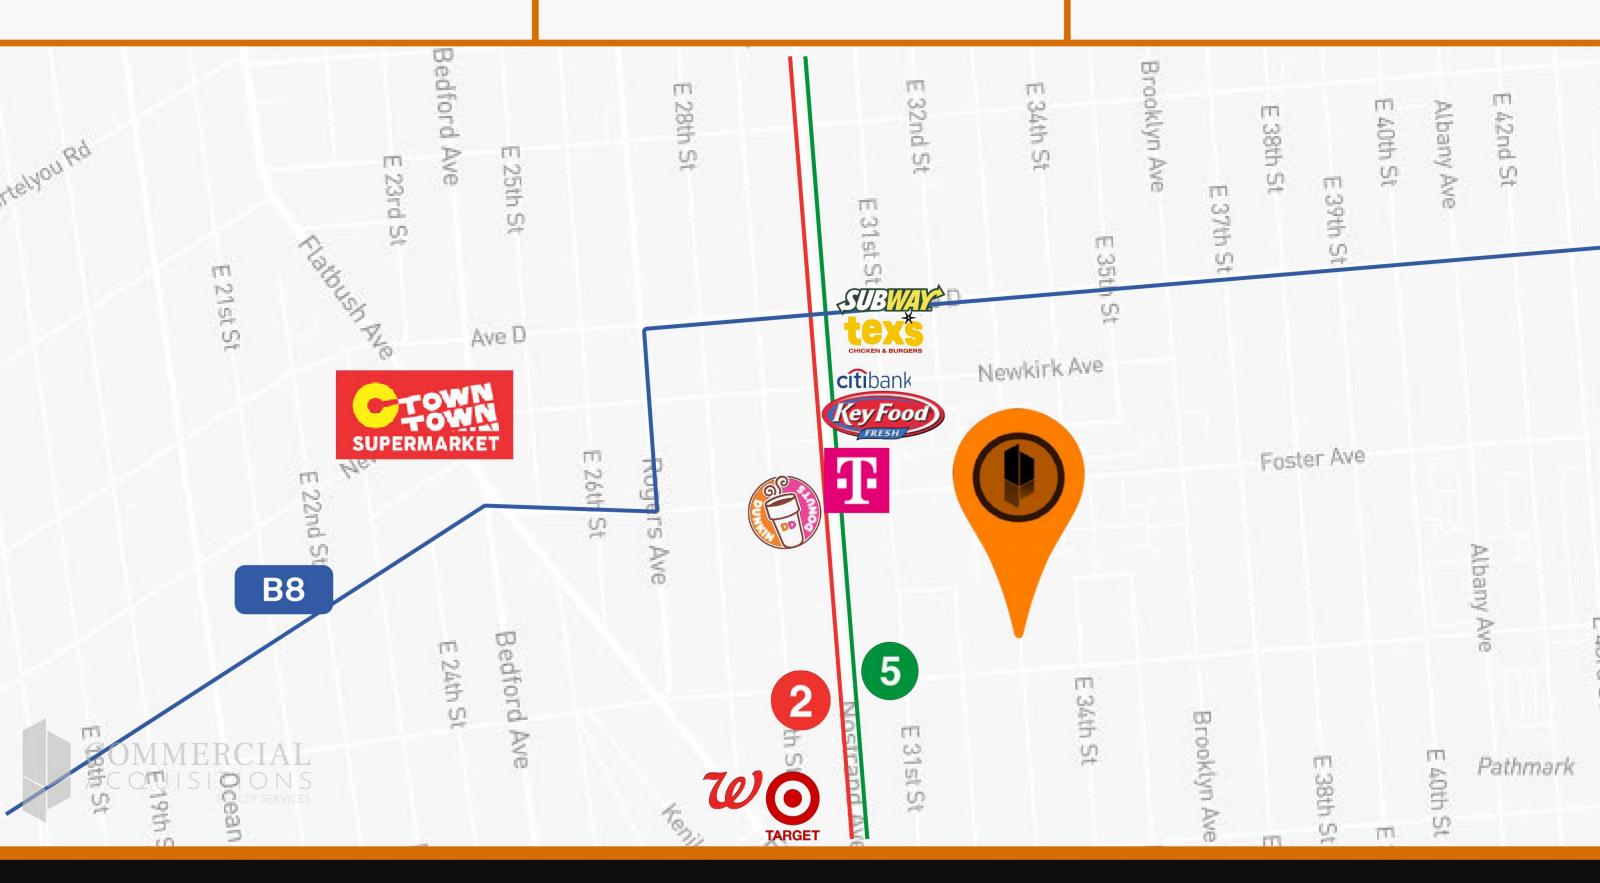

#### **LOCATION INFO**

**BTW FARRAGUT RD & FOSTER AVE** 

#### **NEIGHBORHOOD**

**EAST FLATBUSH** 

#### **TRANSPORTATION**

B8

B44

5

#### **NEIGHBORHOOD TENANTS**

- CITI BANK
- UPS
- DUNKIN'
- SCHOOLS
- KEYFOOD
   C-TOWN

FOR MORE INFORMATION ON THIS PROPERTY PLEASE CALL OUR OFFICE: 718.517.8700