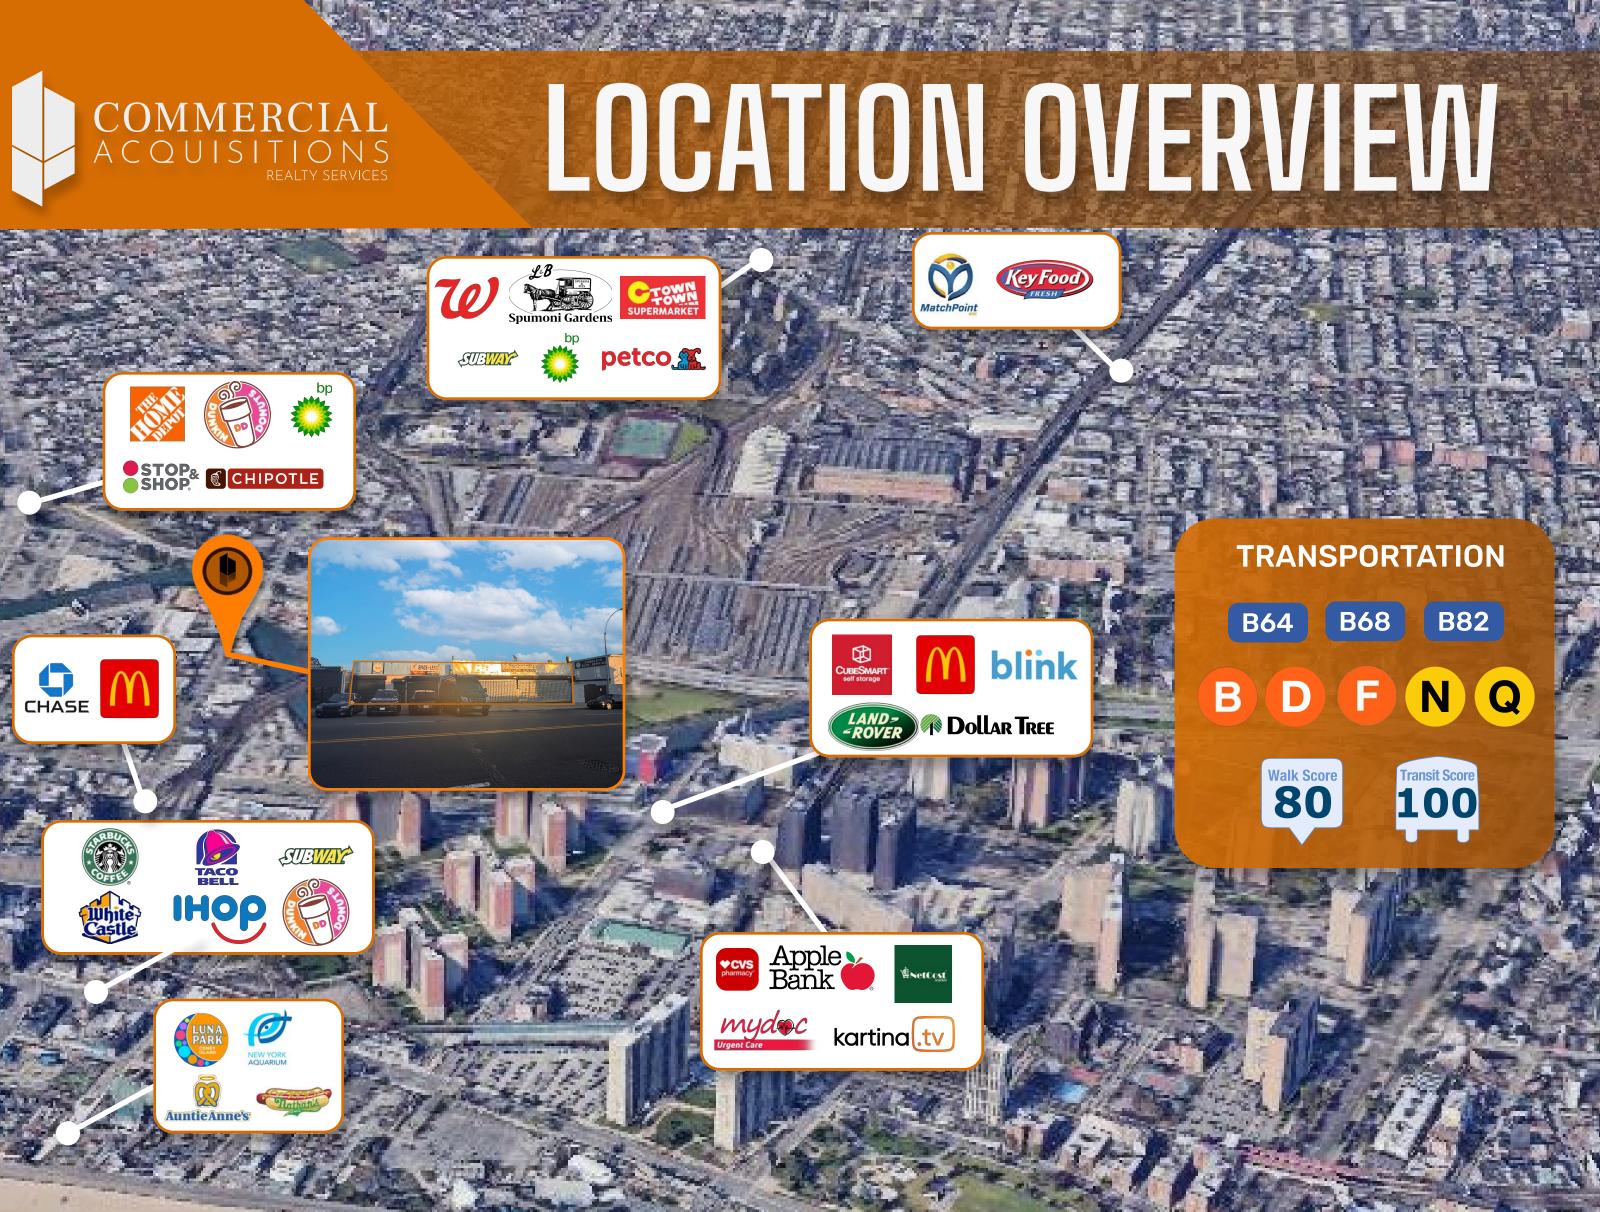

### SIZE: 2,000 SF WAREHOUSE + 5,000 SF LOT 3,000 SF ADDITIONAL LOT AVAILABLE ON 2707 STILLWELL AVENUE

**12' MOTORIZED OVERHEAD GATE** 

23,700 AVG DAILY TRAFFIC BTW STILLWELL AVENUE & NEPTUNE AVENUE

RENTAL RATE : \$15,500/MONTH ADDITIONAL LOT: \$3,500/MONTH