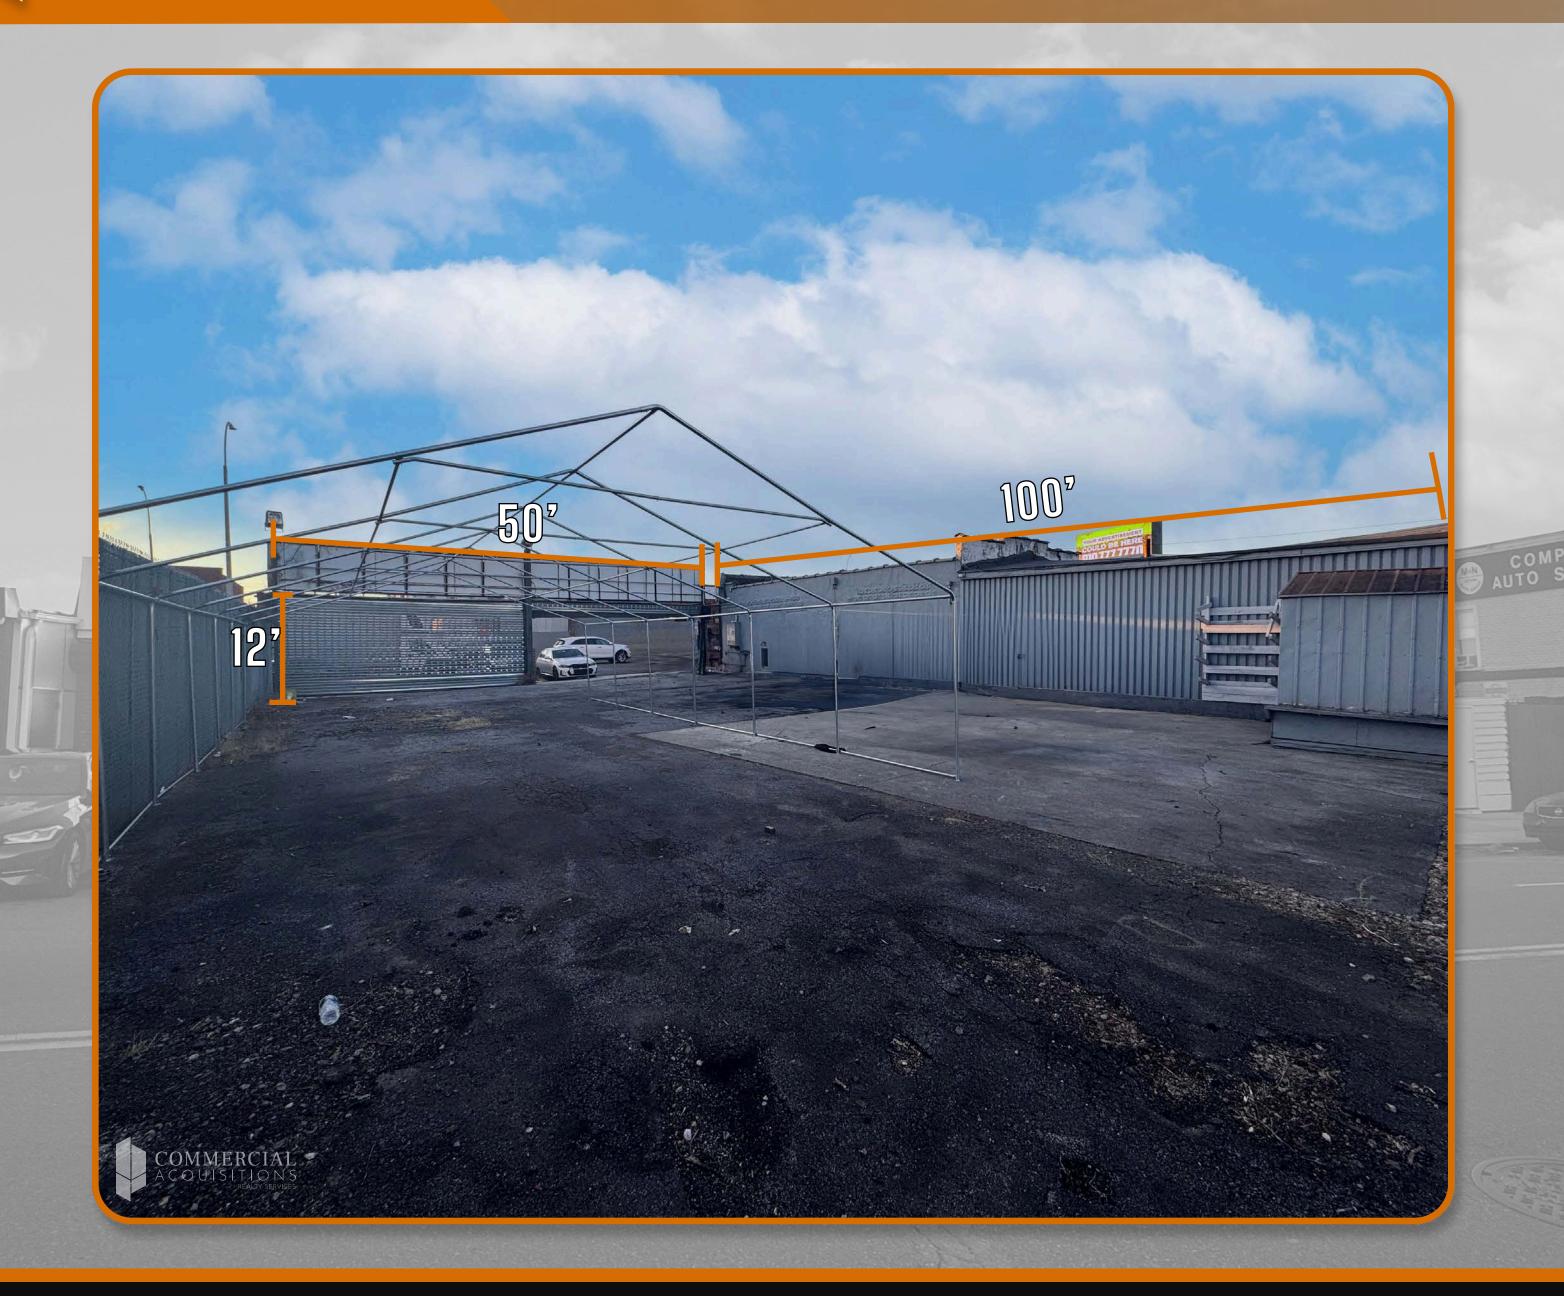

### SIZE: 2,000 SF WAREHOUSE + 5,000 SF LOT 3,000 SF ADDITIONAL LOT AVAILABLE ON 2707 STILLWELL AVENUE

**12' MOTORIZED OVERHEAD GATE** 

23,700 AVG DAILY TRAFFIC BTW STILLWELL AVENUE & NEPTUNE AVENUE

RENTAL RATE : \$15,500/MONTH ADDITIONAL LOT: \$3,500/MONTH

### LOT 5,000 SF

PRE-OWNED

ADDITIONAL LOT 3,000 SF

## PROPERTY PHOTOS