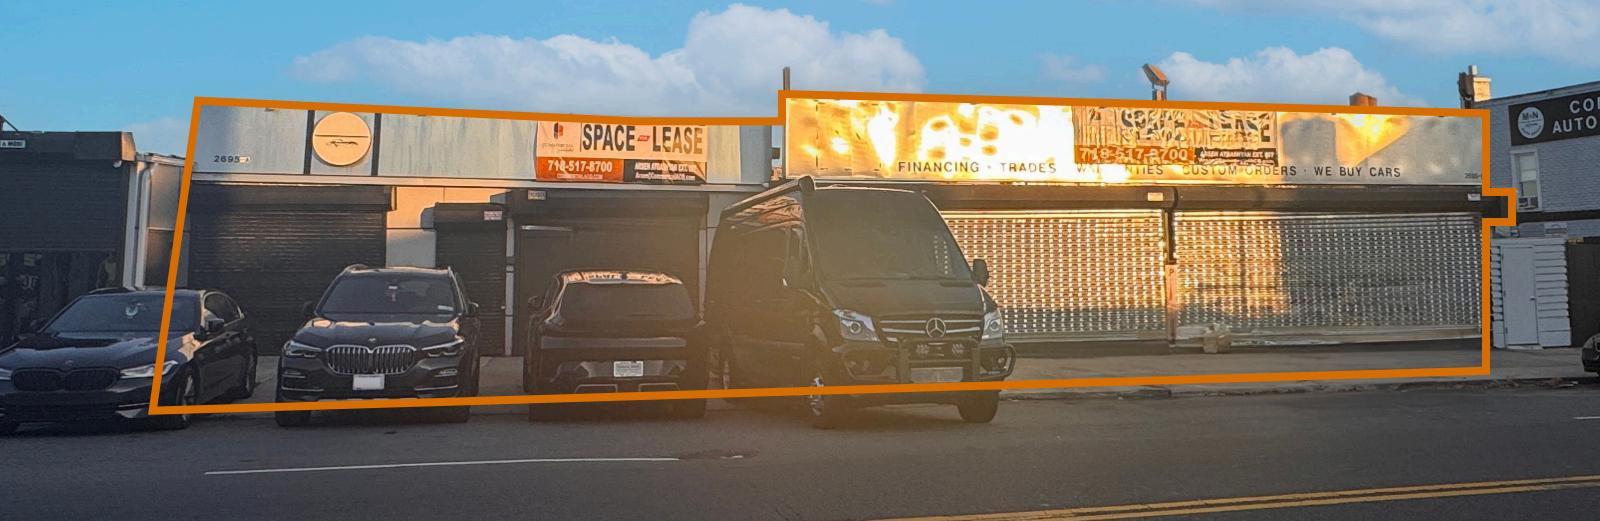

### WAREHOUSE & LOT FOR LEASE

2695–A&B STILLWELL AVENUE, BROOKLYN NY 11224

### SIZE: 2,000 SF WAREHOUSE + 5,000 SF LOT 3,000 SF ADDITIONAL LOT AVAILABLE ON 2707 STILLWELL AVENUE

**12' MOTORIZED OVERHEAD GATE** 

23,700 AVG DAILY TRAFFIC BTW STILLWELL AVENUE & NEPTUNE AVENUE

RENTAL RATE : \$15,500/MONTH ADDITIONAL LOT: \$3,500/MONTH