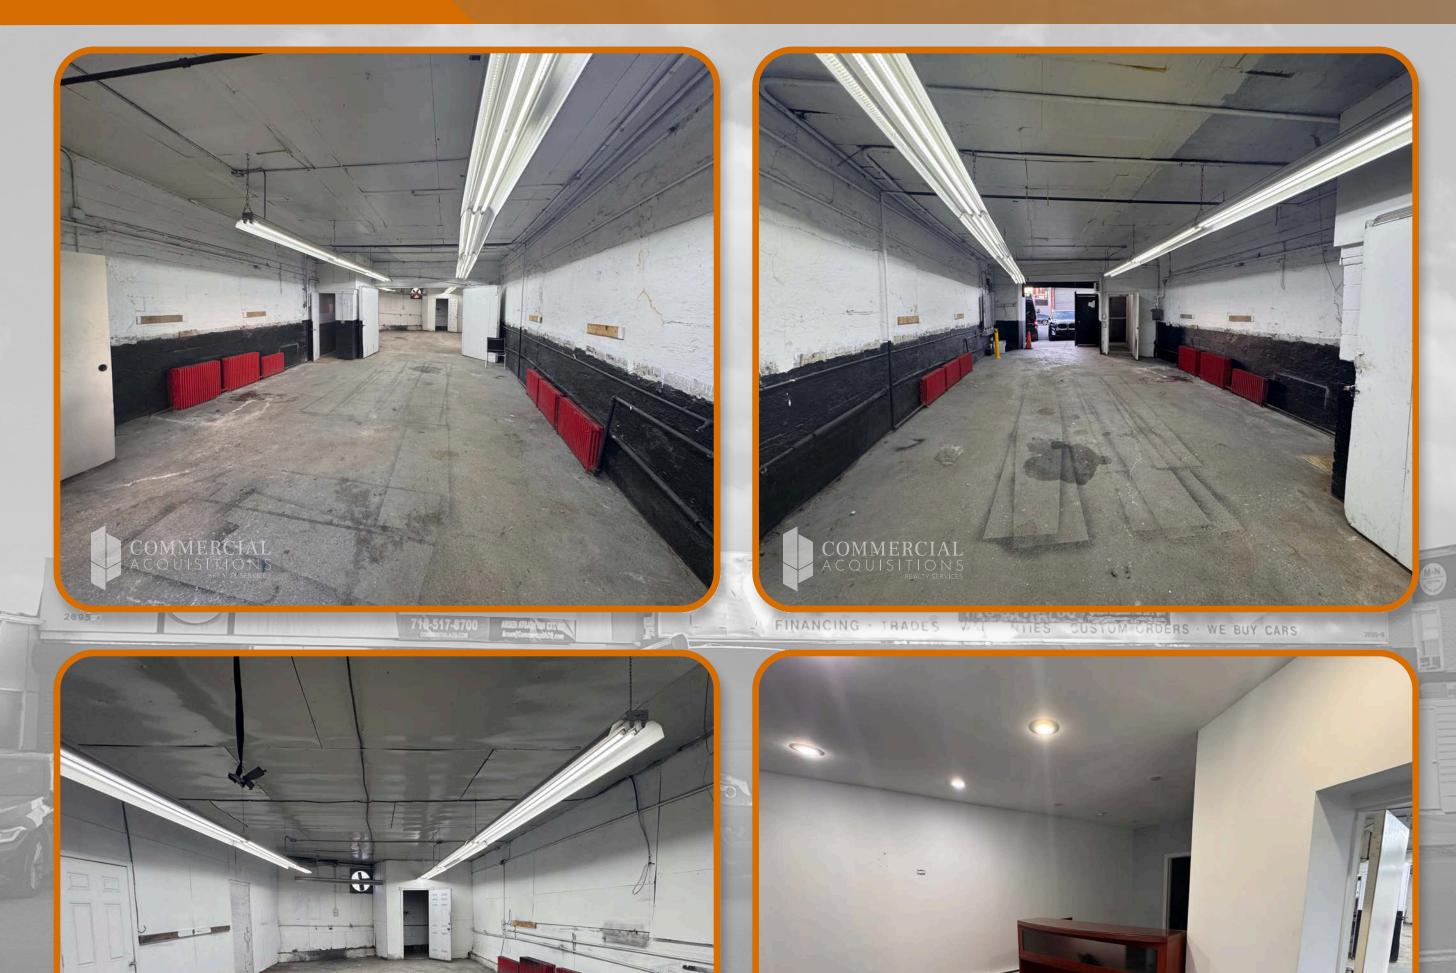

### WAREHOUSE & LOT FOR LEASE

2695–A&B STILLWELL AVENUE, BROOKLYN NY 11224







# PROPERTY DETAILS

### SIZE: 2,000 SF WAREHOUSE + 5,000 SF LOT 3,000 SF ADDITIONAL LOT AVAILABLE ON 2707 STILLWELL AVENUE



**12' MOTORIZED OVERHEAD GATE** 

23,700 AVG DAILY TRAFFIC BTW STILLWELL AVENUE & NEPTUNE AVENUE

RENTAL RATE : \$15,500/MONTH ADDITIONAL LOT: \$3,500/MONTH













# 

### WAREHOUSE 2,000 SF

BANNAS

### LOT 5,000 SF

PRE-OWNED

ADDITIONAL LOT 3,000 SF





## PROPERTY PHOTOS







## PROPERTY PHOTOS



### **CONTACT EXCLUSIVE BROKER**



OMMERCIAL





#### CELL: 917.939.3760



#### **ARSEN@COMMERCIALACQ.COM**



### FOR MORE INFORMATION ON THIS PROPERTY PLEASE CALL OUR OFFICE: 718.517.8700 ⊙ 2500 CONEY ISLAND AVENUE, 2ND FLOOR, BROOKLYN, NY 11223 🬭 917.939.3760 🗁 ARSEN@COMMERCIALACQ.COM 健 COMMERCIALACQ.COM

EUNIACEUS

COMMERCIAL ACQUISITIONS INC. HAS MADE EVERY EFFORT TO OBTAIN THE INFORMATION REGARDING THESE LISTINGS FROM SOURCES DEEMED RELIABLE. HOWEVER, WE CANNOT WARRANT THE COMPLETE ACCURACY THEREOF SUBJECT TO ERRORS, OMISSIONS, CHANGE OF PRICE, RENTAL OR OTHER CONDITIONS, PRIOR SALE, LEASE OR FINANCING, OR WITHDRAWAL WITHOUT NOTICE. WE RECOMMEND TO THE BUYER THAT ANY INFORMATION, WHICH IS OF SPECIAL INTEREST, SHOULD BE OBTAINED THROUGH INDEPENDENT VERIF