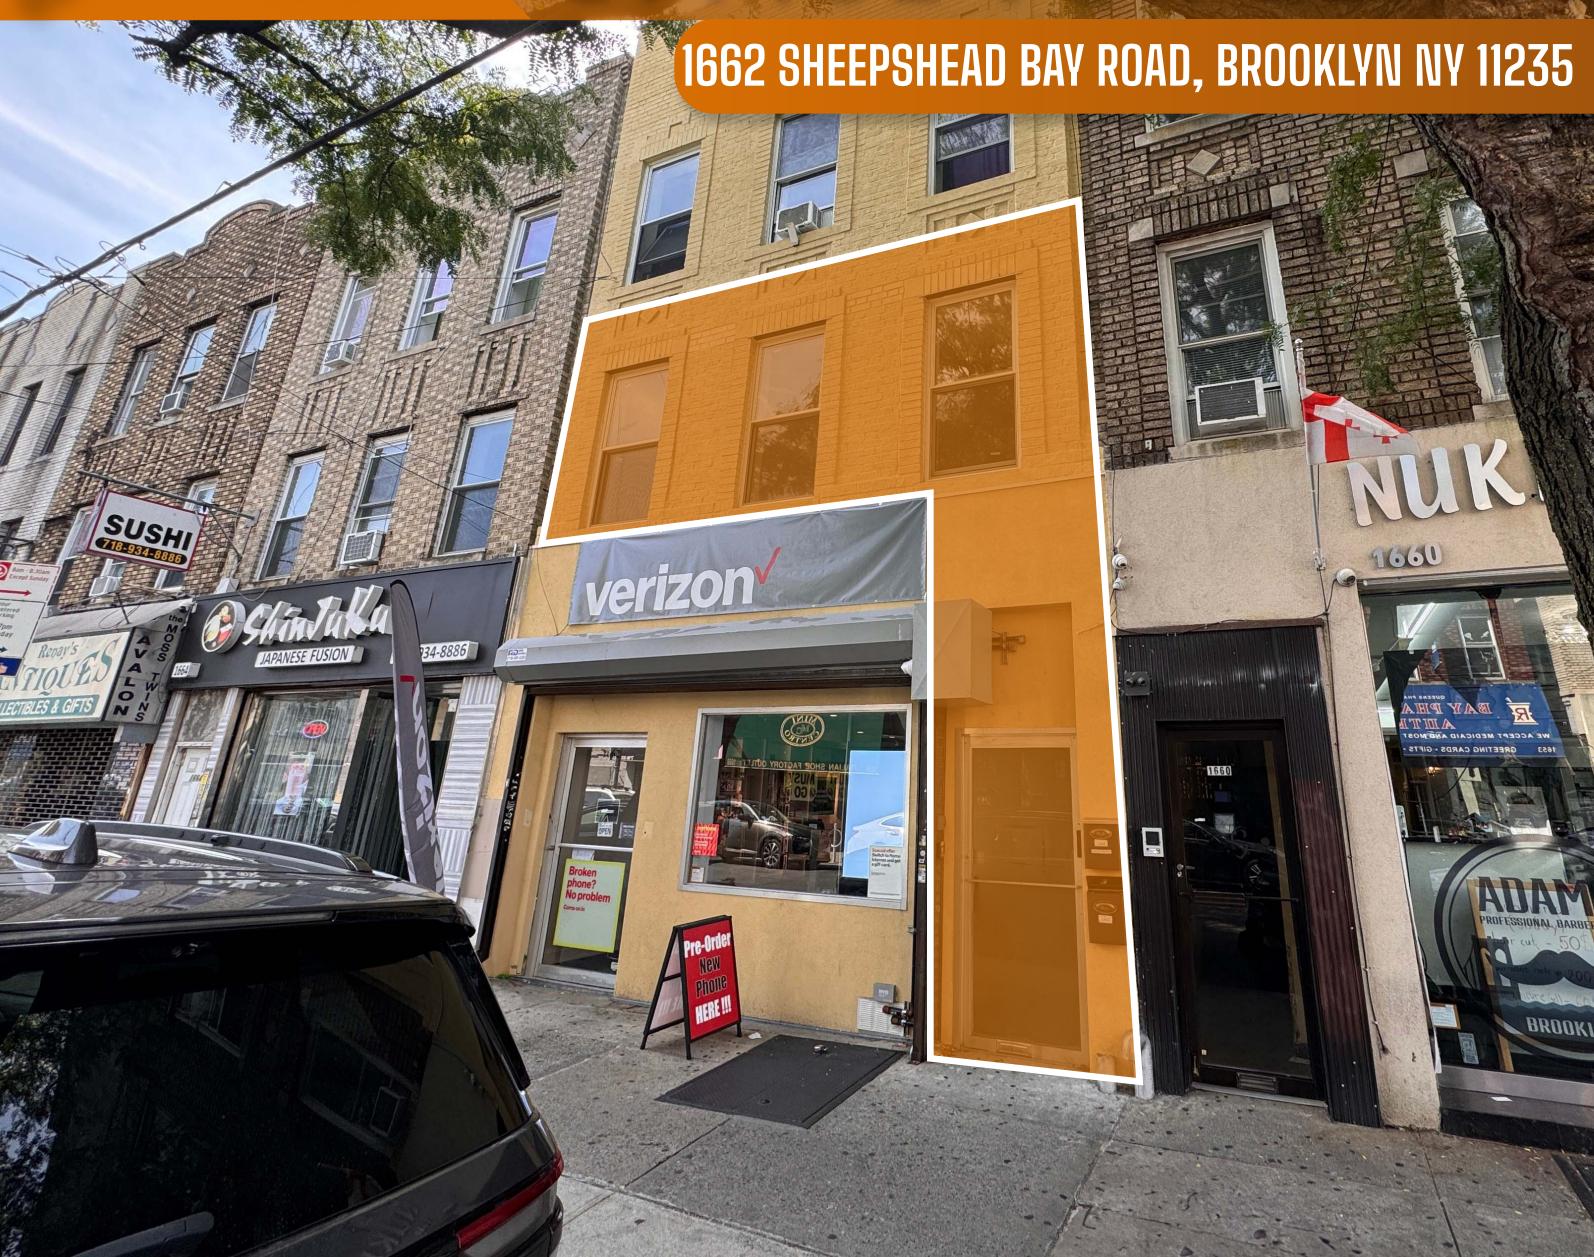

#### PROPERTY DETAILS

SIZE: 1,200 SF AVAILABLE

SECOND FLOOR WALK UP PROFESSIONAL OFFICE SPACE

20' WINDOW FRONTAGE

LARGE OPEN ROOM | 2 ENTRANCES | 4 PRIVATE OFFICES | 1 BATHROOM

HIGH TRAFFIC AREA, PRIME LOCATION

STEPS FROM PUBLIC TRANSPORTATION

RENTAL RATE: \$3,000/MONTH

**NEIGHBORHOOD**SHEEPSHEAD BAY

**BLOCK & LOT** 7459-0038

**ZONING** C4-2

### LOCATION OVERVIEW

**NEIGHBORHOOD**SHEEPSHEAD BAY

**BLOCK & LOT** 7459-0038

**ZONING** C4-2