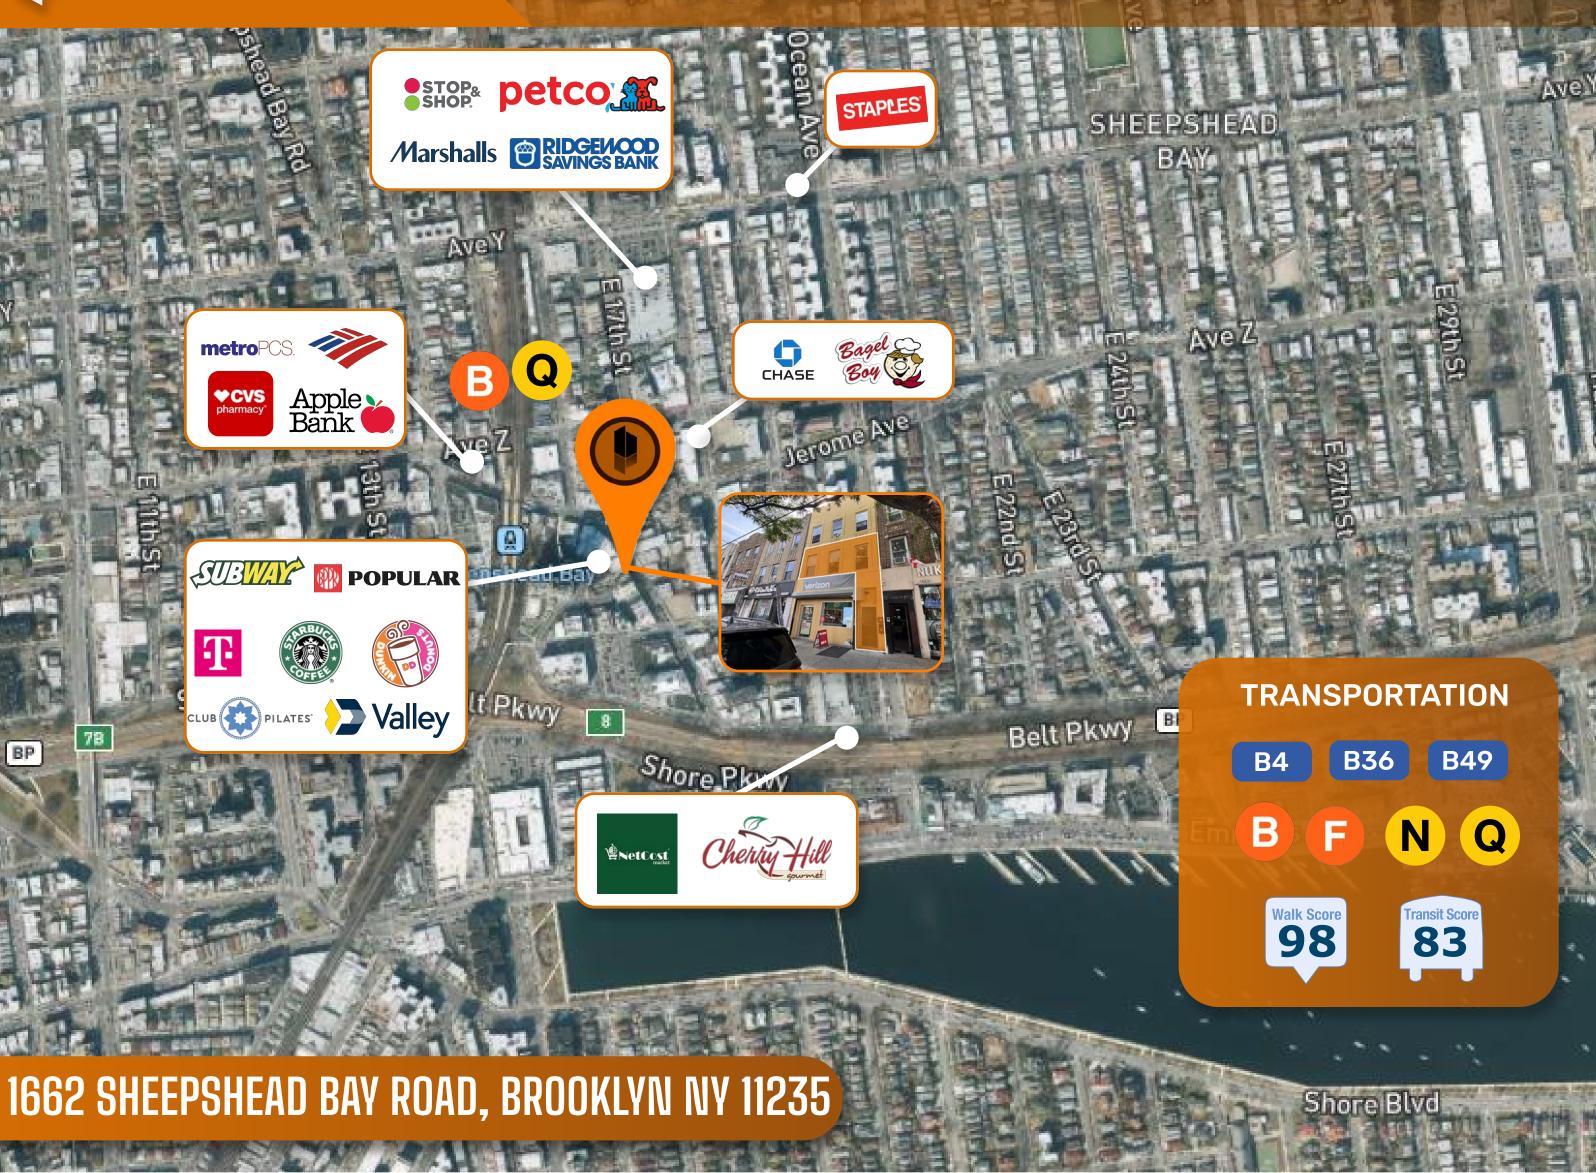

STEPS FROM PUBLIC TRANSPORTATION

RENTAL RATE: \$3,000/MONTH

**NEIGHBORHOOD**SHEEPSHEAD BAY

**BLOCK & LOT** 7459-0038

**ZONING** C4-2

### LOCATION OVERVIEW

**NEIGHBORHOOD**SHEEPSHEAD BAY

**BLOCK & LOT** 7459-0038

**ZONING** C4-2