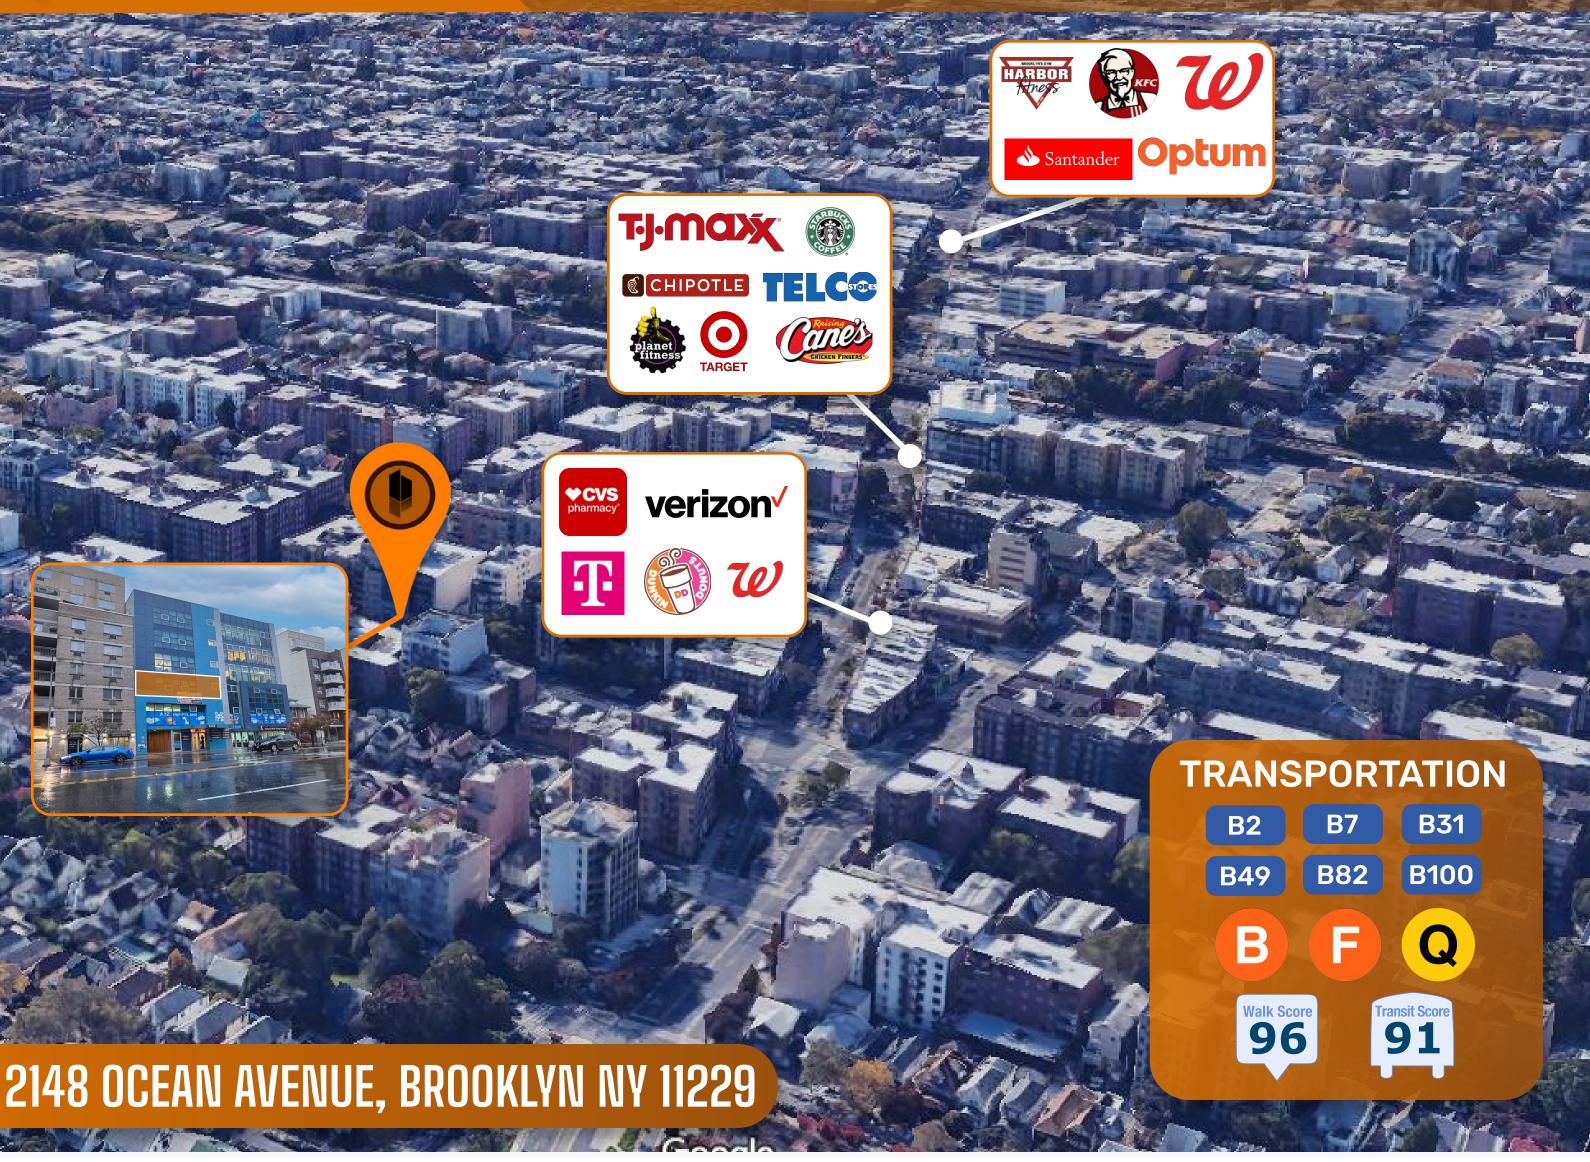

## LOCATION ONERVIEW

NEIGHBORHOOD HOMECREST

**BLOCK & LOT** 06782-0038

**ZONING** R7A