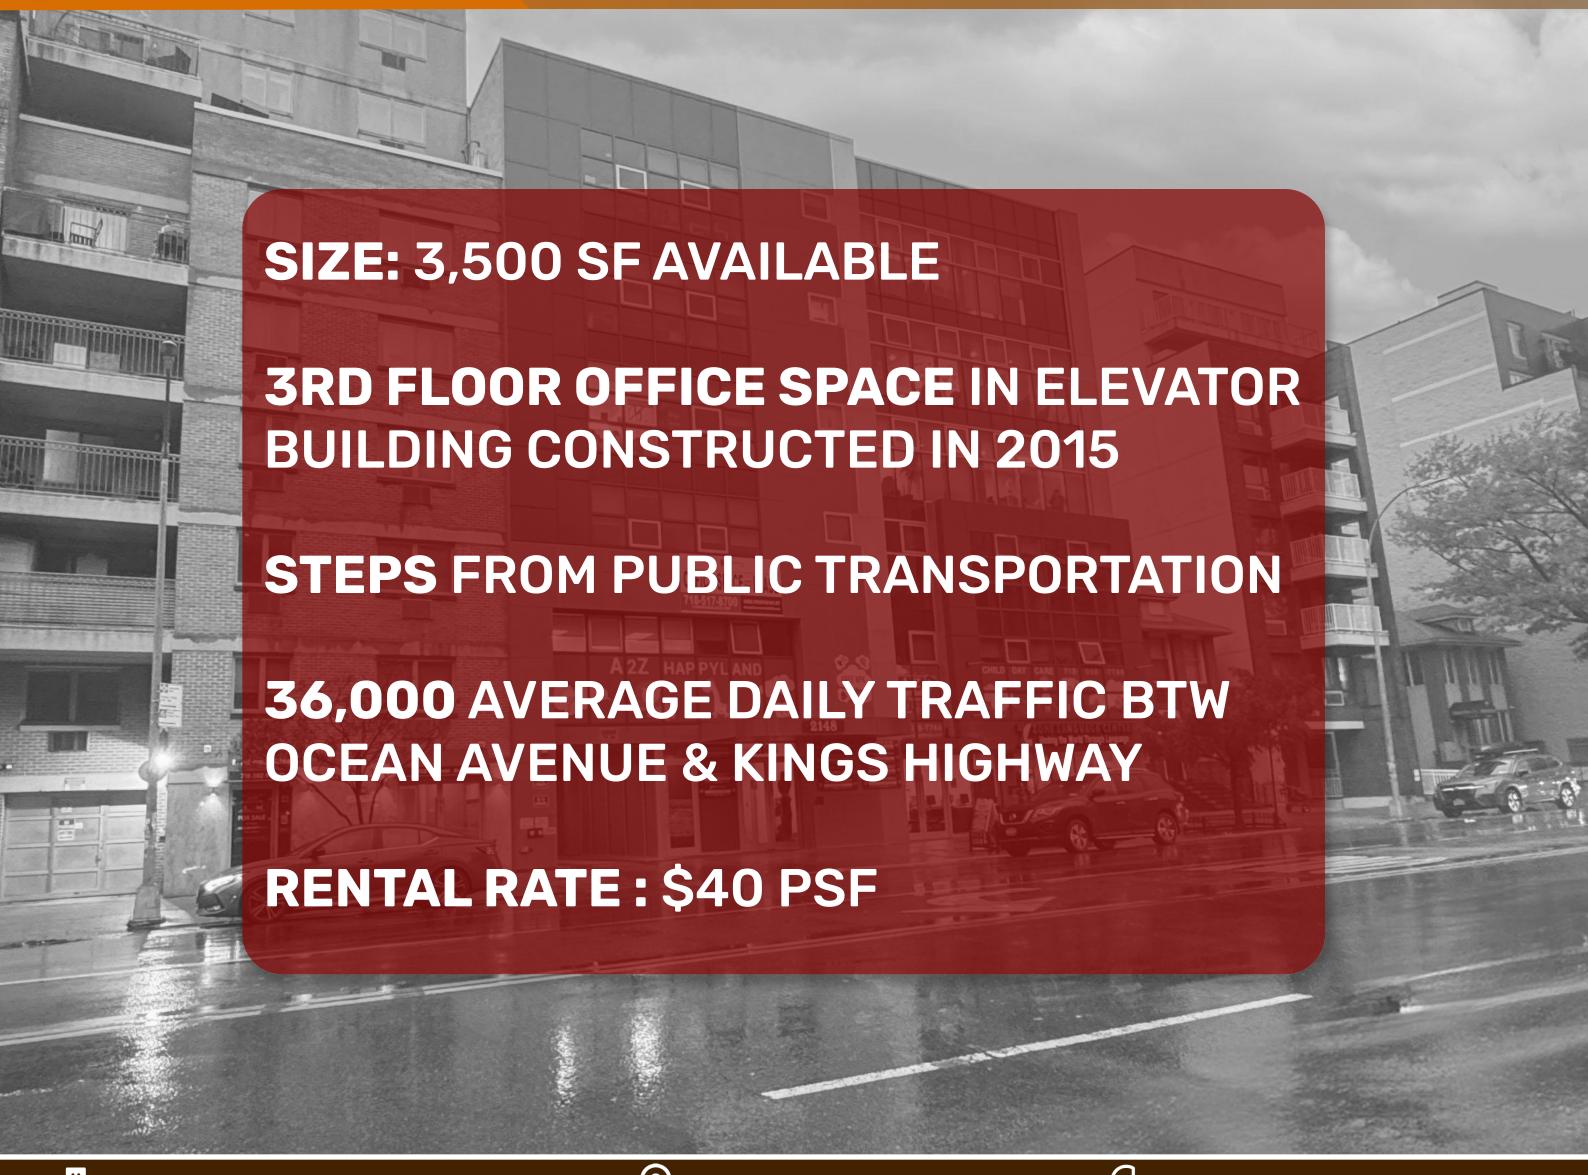

## PROPERTY DETAILS

NEIGHBORHOOD HOMECREST

**BLOCK & LOT** 06782-0038

**ZONING** R7A

## LOCATION ONERVIEW

NEIGHBORHOOD HOMECREST

**BLOCK & LOT** 06782-0038

**ZONING** R7A