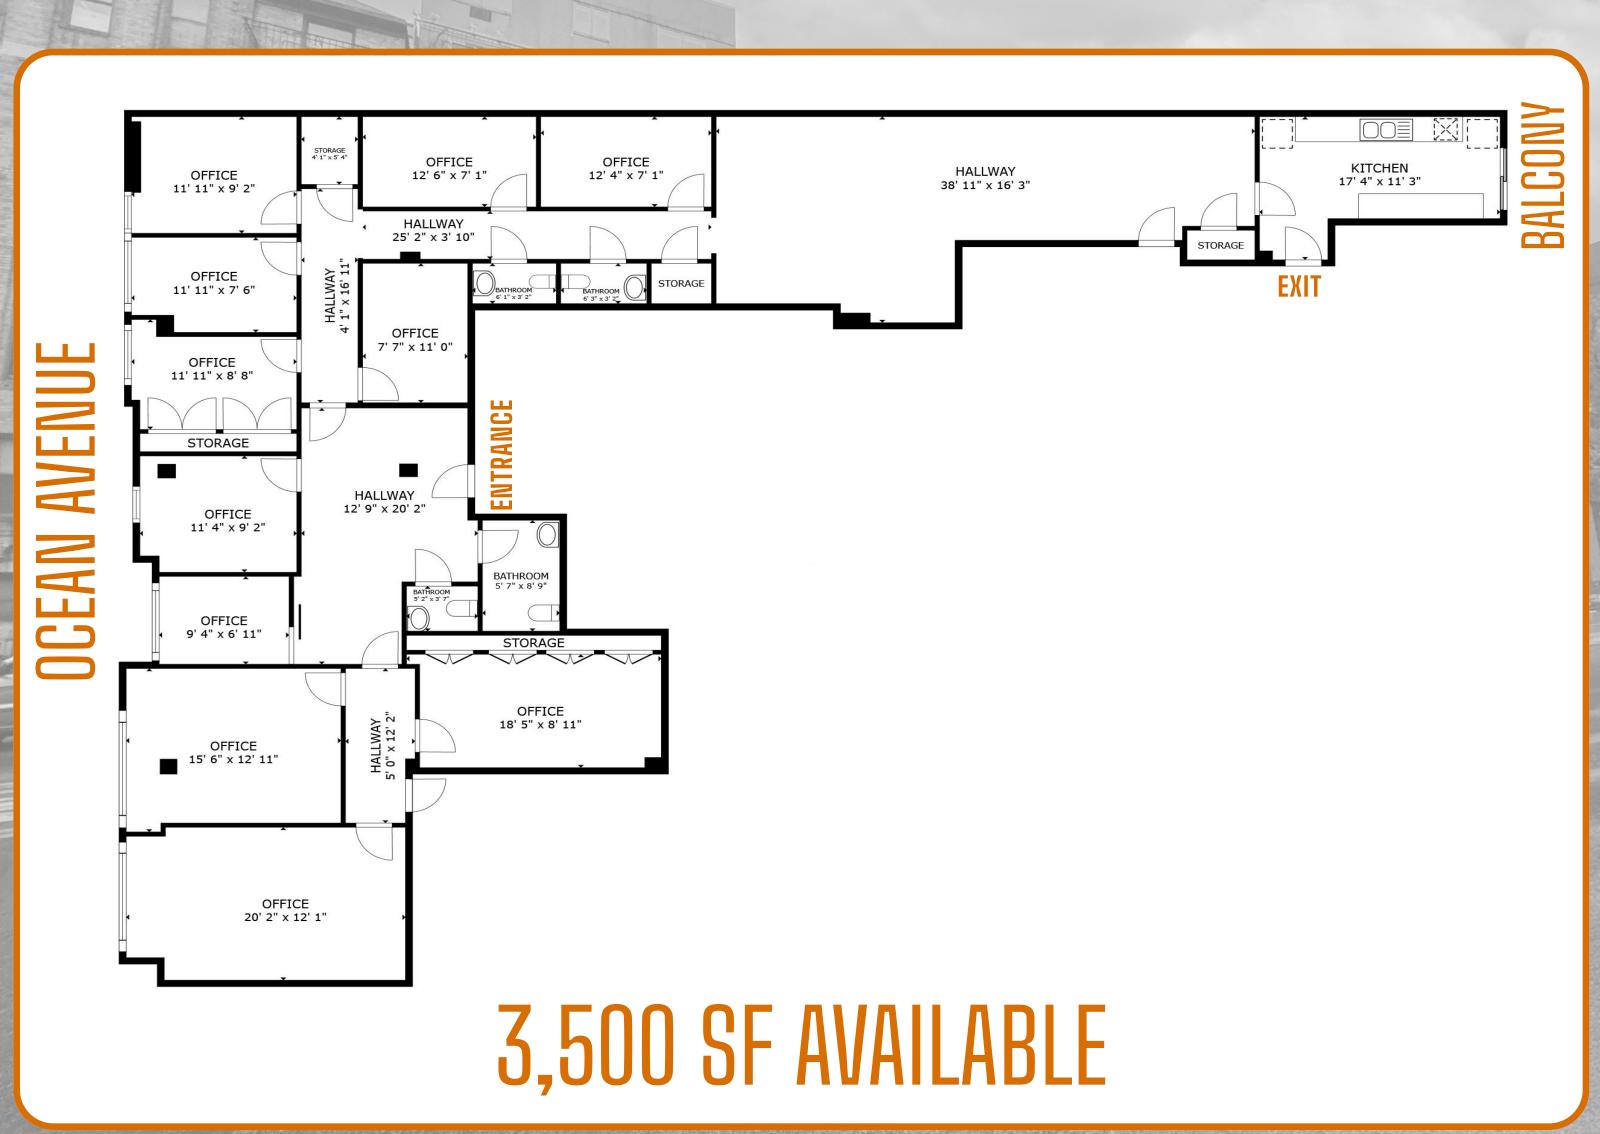

## OFFICE SPACE FOR LEASE





## PROPERTY DETAILS





NEIGHBORHOOD HOMECREST



**BLOCK & LOT** 06782-0038



**ZONING** R7A



## LOCATION ONERVIEW





NEIGHBORHOOD HOMECREST



**BLOCK & LOT** 06782-0038



**ZONING** R7A



## PROPERTY PHOTOS





## PROPERTY PHOTOS





### THIRD LEVEL FLOOR PLAN





### CERTIFICATE OF OCCUPANCY



#### Certificate of Occupancy

Page 2 of 2

**CO Number:** 

320906560F

| Permissible Use and Occupancy                                               |                                 |           |                                        |                                 |                     |                                                                                                                                                                                                                                               |
|-----------------------------------------------------------------------------|---------------------------------|-----------|----------------------------------------|---------------------------------|---------------------|------