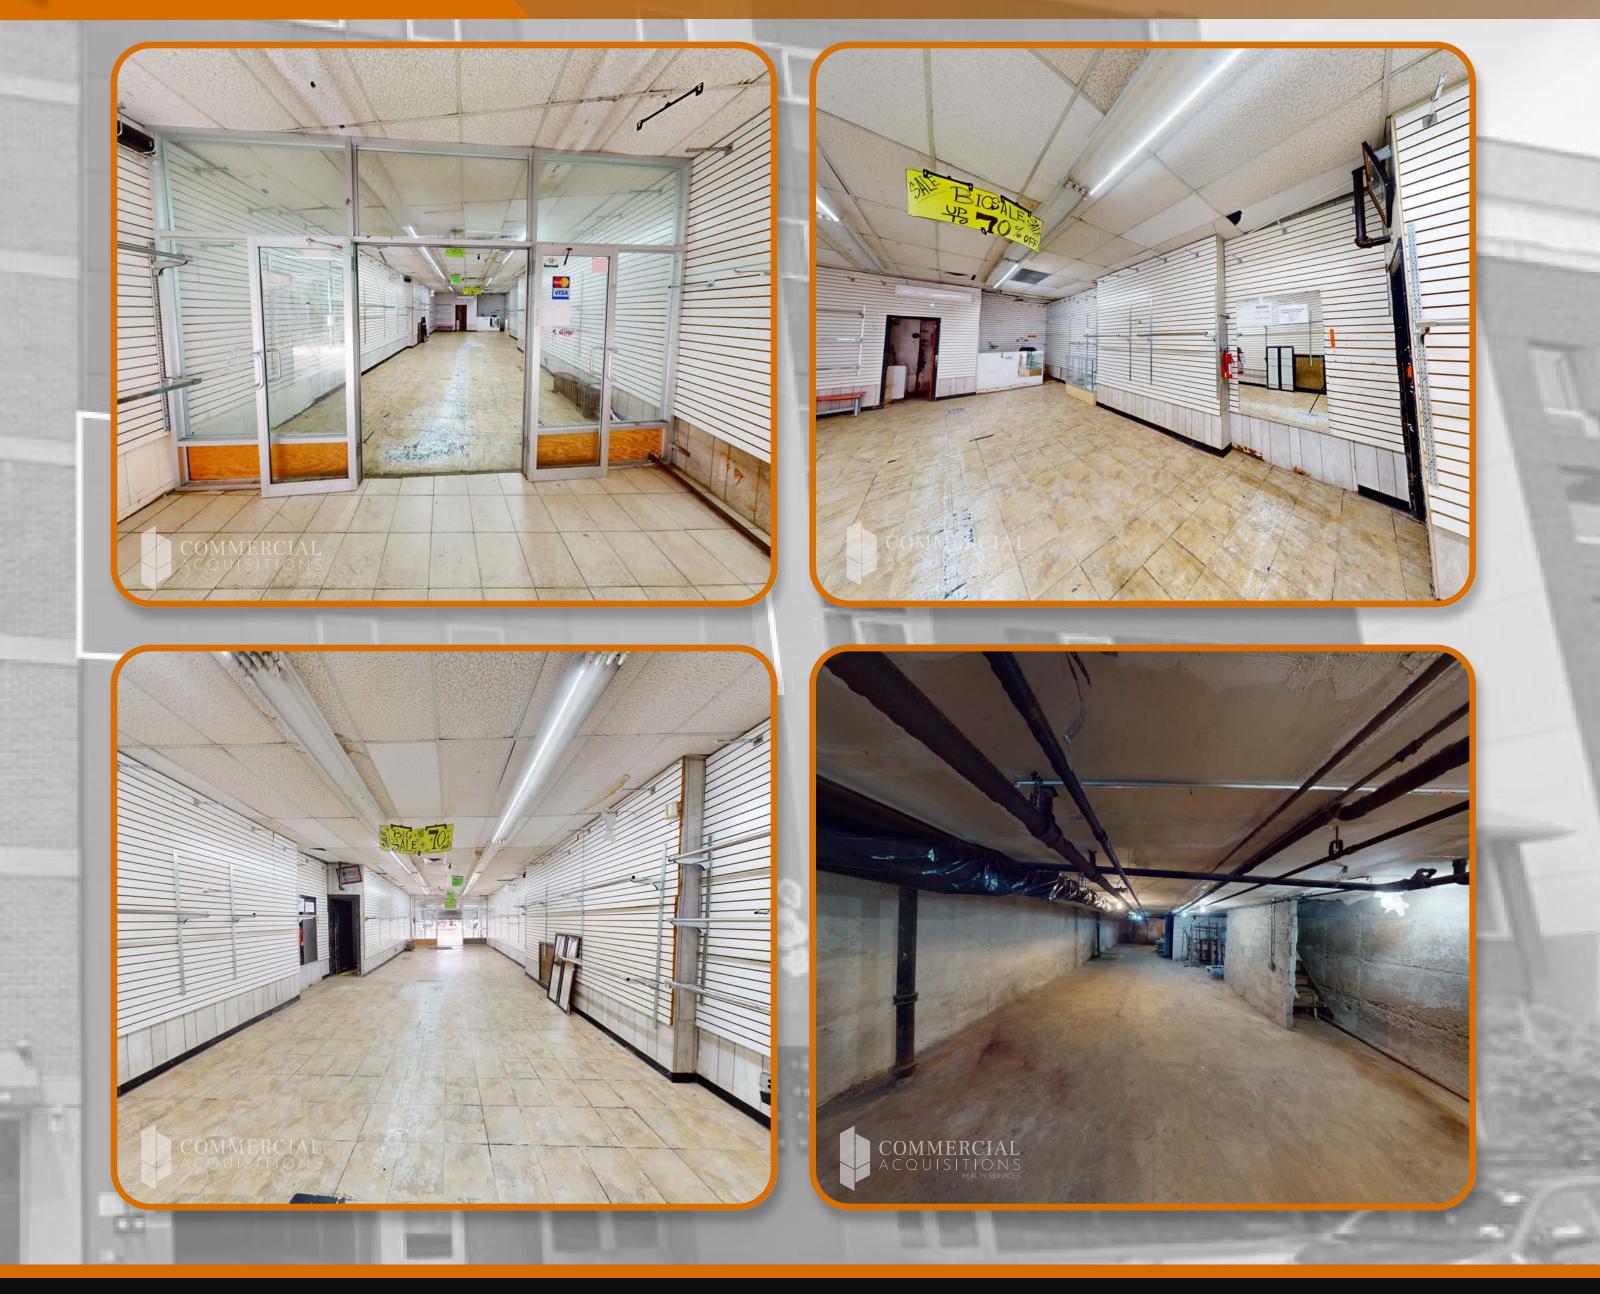

## RETAIL SPACE FOR EASE **310 BRIGHTON BEACH AVENUE, BROOKLYN NY 11235**



EN FLAMINGO™

Naemi Lhotography **Photo Studio** 

310





## FOR MORE INFORMATION ON THIS PROPERTY PLEASE CALL OUR OFFICE: 718\_517\_8700



# PROPERTY DETAILS



### HIGHLIGHTS

GROUND FLOOR RETAIL SPACE WITH BASEMENT AND REAR YARD.

20 FT FRONTAGE | GREAT BRANDING OPPORTUNITY | ALL USES CONSIDERED

> HIGH TRAFFIC AREA, PRIME LOCATION







AT&T





## FOR MORE INFORMATION ON THIS PROPERTY PLEASE CALL OUR OFFICE: 718.517.8700



# PROPERTY PHOTOS



## FOR MORE INFORMATION ON THIS PROPERTY PLEASE CALL OUR OFFICE: 718.517.8700



### FOR MORE INFORMATION ON THIS PROPERTY PLEASE CALL OUR OFFICE: 718.517.8700 COMMERCIAL ACQUISITIONS INC. HAS MADE EVERY EFFORT TO OBTAIN THE INFORMATION REGARDING THESE LISTINGS FROM SOURCES DEEMED RELIABLE. HOWEVER, WE CANNOT WARRANT THE

COMPLETE ACCURACY THEREOF SUBJECT TO ERRORS, OMISSIONS, CHANGE OF PRICE, RENTAL OR OTHER CONDITIONS, PRIOR SALE, LEASE OR FINANCING, OR WITHDRAWAL WITHOUT NOTICE. WE RECOMMEND TO THE BUYER THAT ANY INFORMATION, WHICH IS OF SPECIAL INTEREST, SHOULD BE OBTAINED THROUGH INDEPENDENT VERIFICATION. ALL MEASUREMENTS MAY BE APPROXIMATE.