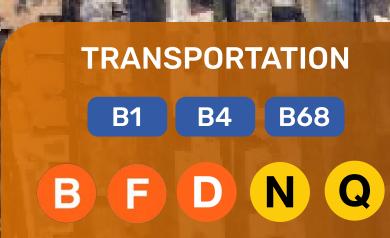

### HIGHLIGHTS

GROUND FLOOR RETAIL SPACE WITH BASEMENT AND REAR YARD.

20 FT FRONTAGE | GREAT BRANDING OPPORTUNITY | ALL USES CONSIDERED

> HIGH TRAFFIC AREA, PRIME LOCATION

AT&T