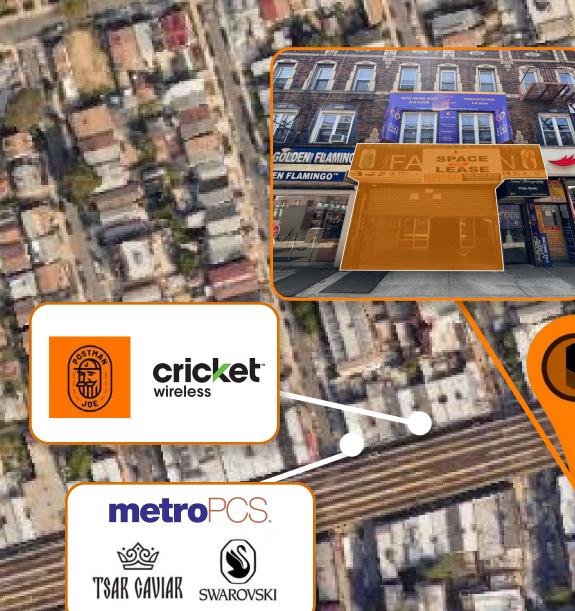

### HIGHLIGHTS

GROUND FLOOR RETAIL SPACE WITH BASEMENT AND REAR YARD.

20 FT FRONTAGE | GREAT BRANDING OPPORTUNITY | ALL USES CONSIDERED

> HIGH TRAFFIC AREA, PRIME LOCATION

AT&T

# PROPERTY PHOTOS