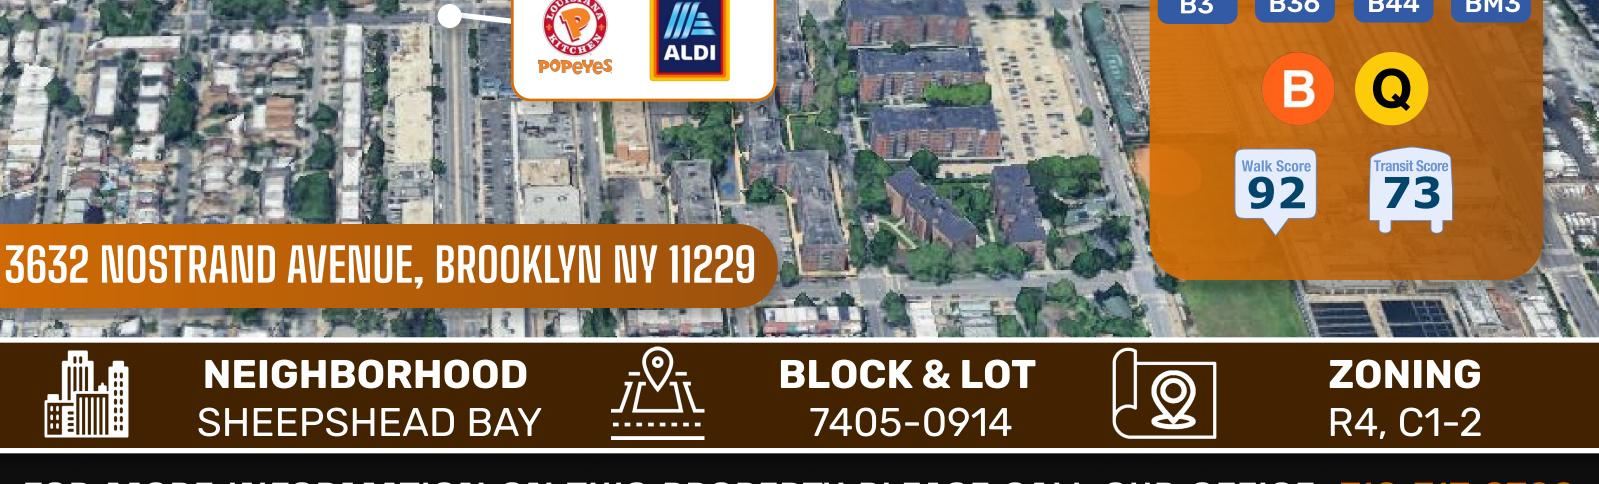

# PROPERTY DETAILS

PAPA JOHN'S

Biciyn Public Libra DOLLAR TREE

ΙΗΟΡ

### **3632 NOSTRAND AVENUE**