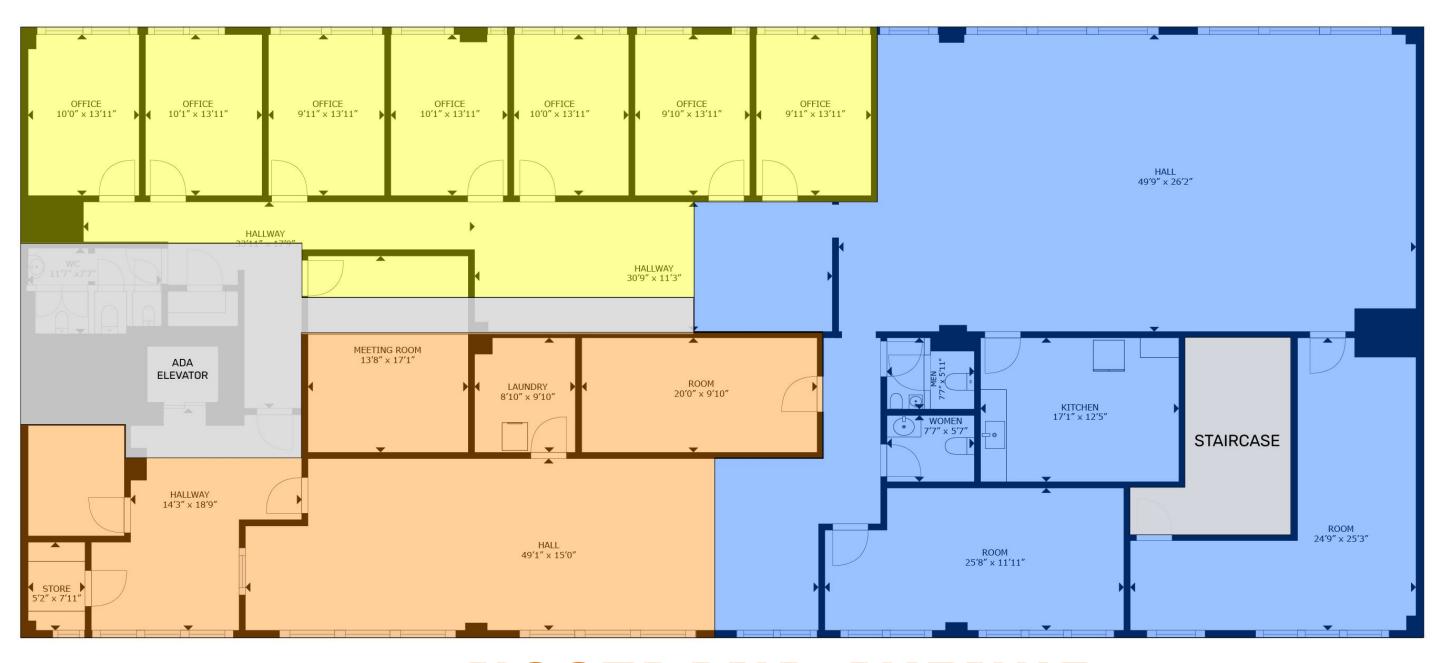

# 4TH FLOOR PLAN

### 6,500 SF AVAILABLE

UNIT #1: 1,500 SF

#### UNIT #2: 1,700 SF

#### UNIT #3: 3,300 SF