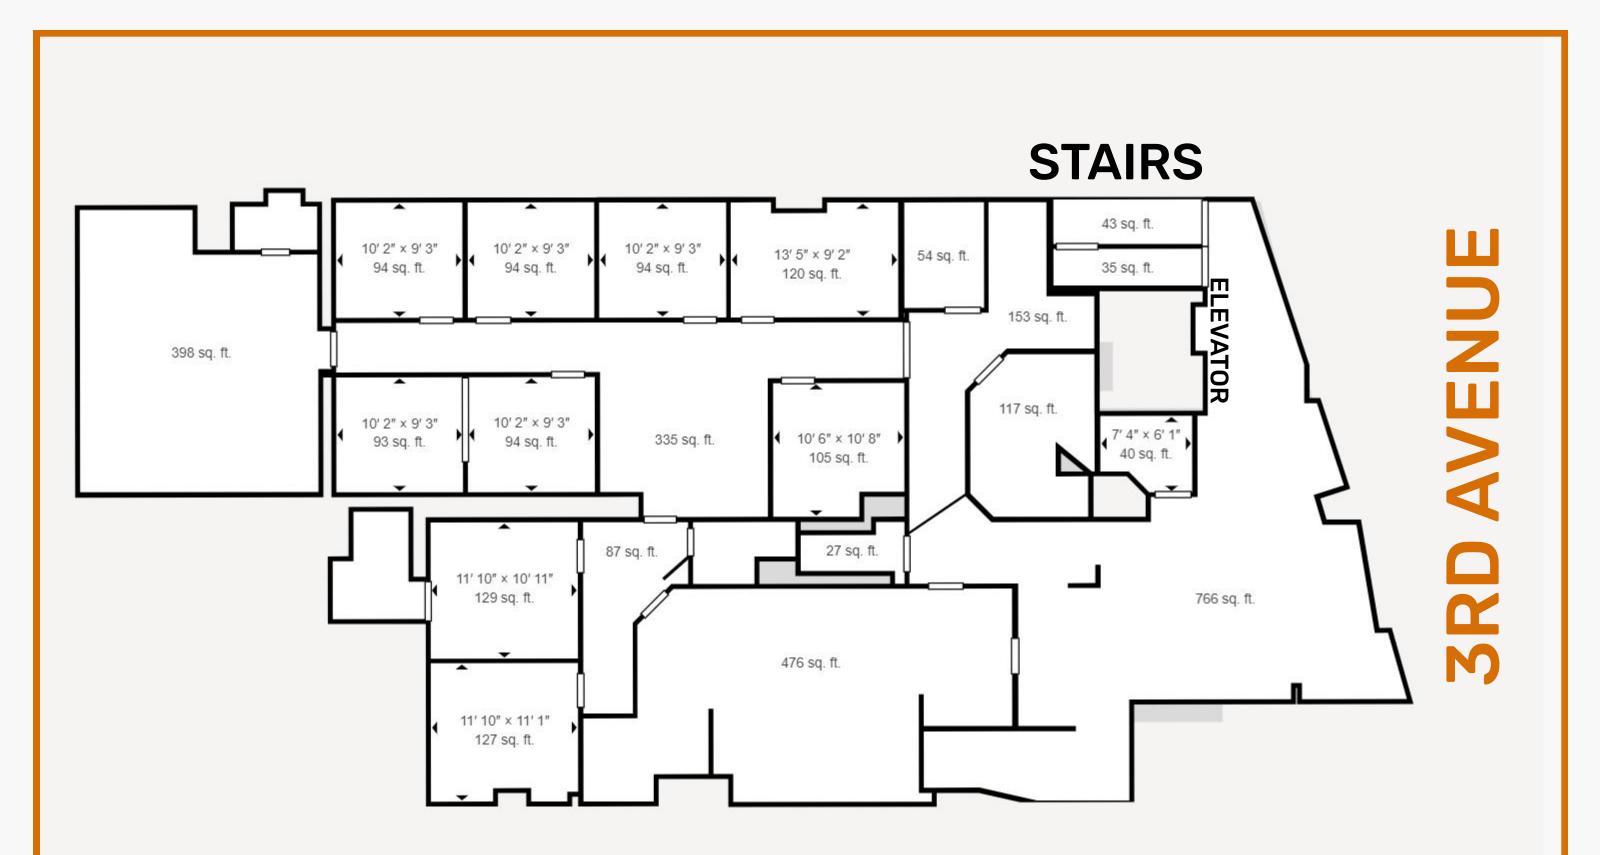

# **9711 3RD AVENUE LOWER LEVEL**

# **9711 3RD AVENUE GROUND FLOOR**

## LOWER LEVEL 1,888 SF

## GROUND FLOOR **3,755 SF**