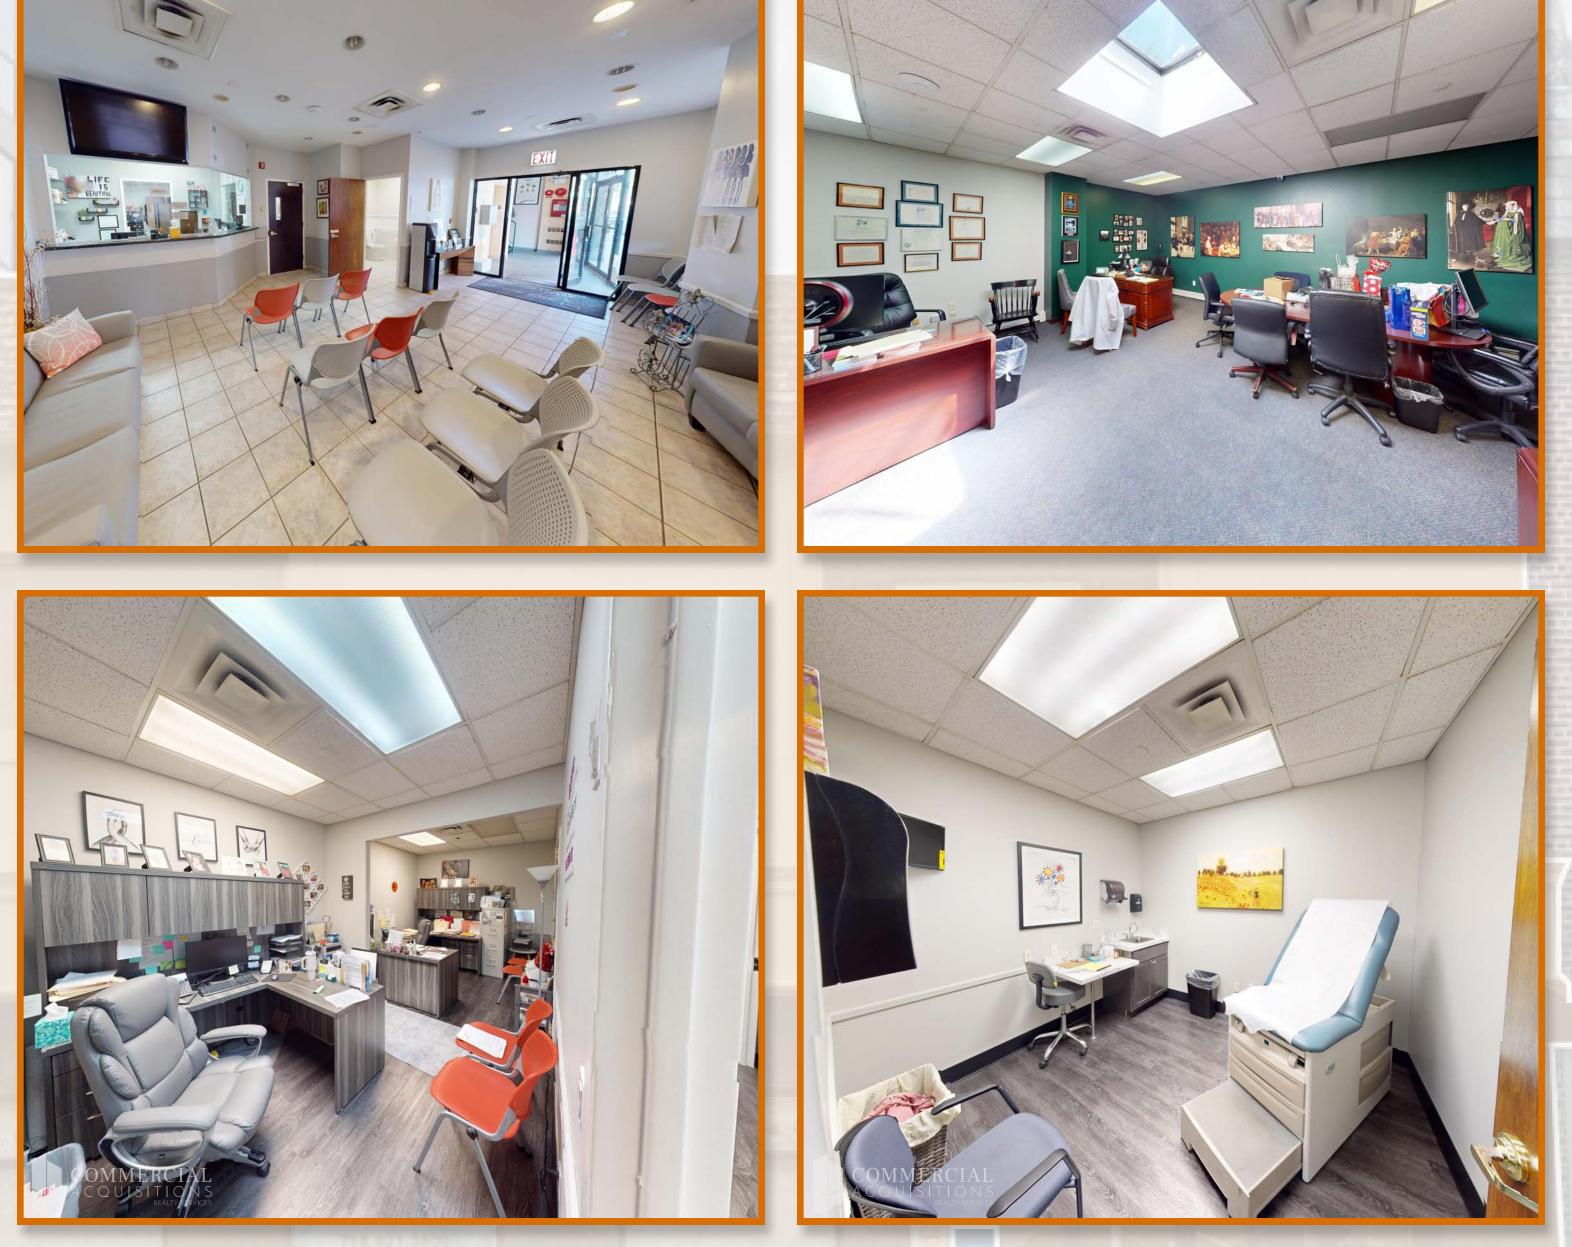

#### COMMENTS

- FULLY BUILT-OUT MEDICAL OFFICE
- ELEVATOR BUILDING
- HIGH TRAFFIC AREA
- MAJOR BRANDING OPPORTUNITY
- 51 FT FRONTAGE ON 3RD AVENUE

| INCOME                                      |                |                                                  |                  |  |  |  |
|---------------------------------------------|----------------|--------------------------------------------------|------------------|--|--|--|
| FLOOR                                       | SF             | TENANTS                                          | <b>RENT ROLL</b> |  |  |  |
| LOWER LEVEL                                 | 1,888 SF       | PROPOSED RENT<br>(VACANT)                        | \$47,200.00      |  |  |  |
| GROUND FLOOR                                | 3,755 SF       | RENT (CANCER TREATMENT)<br>LEASE EXP. 10/01/2025 | \$236,356.80     |  |  |  |
| SECOND FLOOR                                | 3,689 SF       | RENT (CARDIOLOGIST)<br>LEASE EXP. 07/01/2027     | \$129,780.00     |  |  |  |
| TOTAL INCOME                                |                |                                                  | \$413,336.80     |  |  |  |
| <b>OPERATING E</b>                          | <b>XPENSES</b> |                                                  |                  |  |  |  |
| ACCOUNTING/INS                              | SURANCE        |                                                  | \$18,348.00      |  |  |  |
| CAM                                         |                |                                                  | \$30,000.00      |  |  |  |
| REAL ESTATE TAX                             | \$117,326.50   |                                                  |                  |  |  |  |
| TOTAL OPERATING EXPENSES\$165,674.50        |                |                                                  |                  |  |  |  |
| <b>NET OPERATING INCOME</b> \$247,662.30    |                |                                                  |                  |  |  |  |
| PRICE REDUCED \$3,999,000.00 \$3,699,000.00 |                |                                                  |                  |  |  |  |
| CAP RATE 6.70%                              |                |                                                  |                  |  |  |  |
| 9                                           |                |                                                  | 1                |  |  |  |

# **9711 3RD AVENUE GROUND FLOOR**

# **9711 3RD AVENUE SECOND FLOOR**