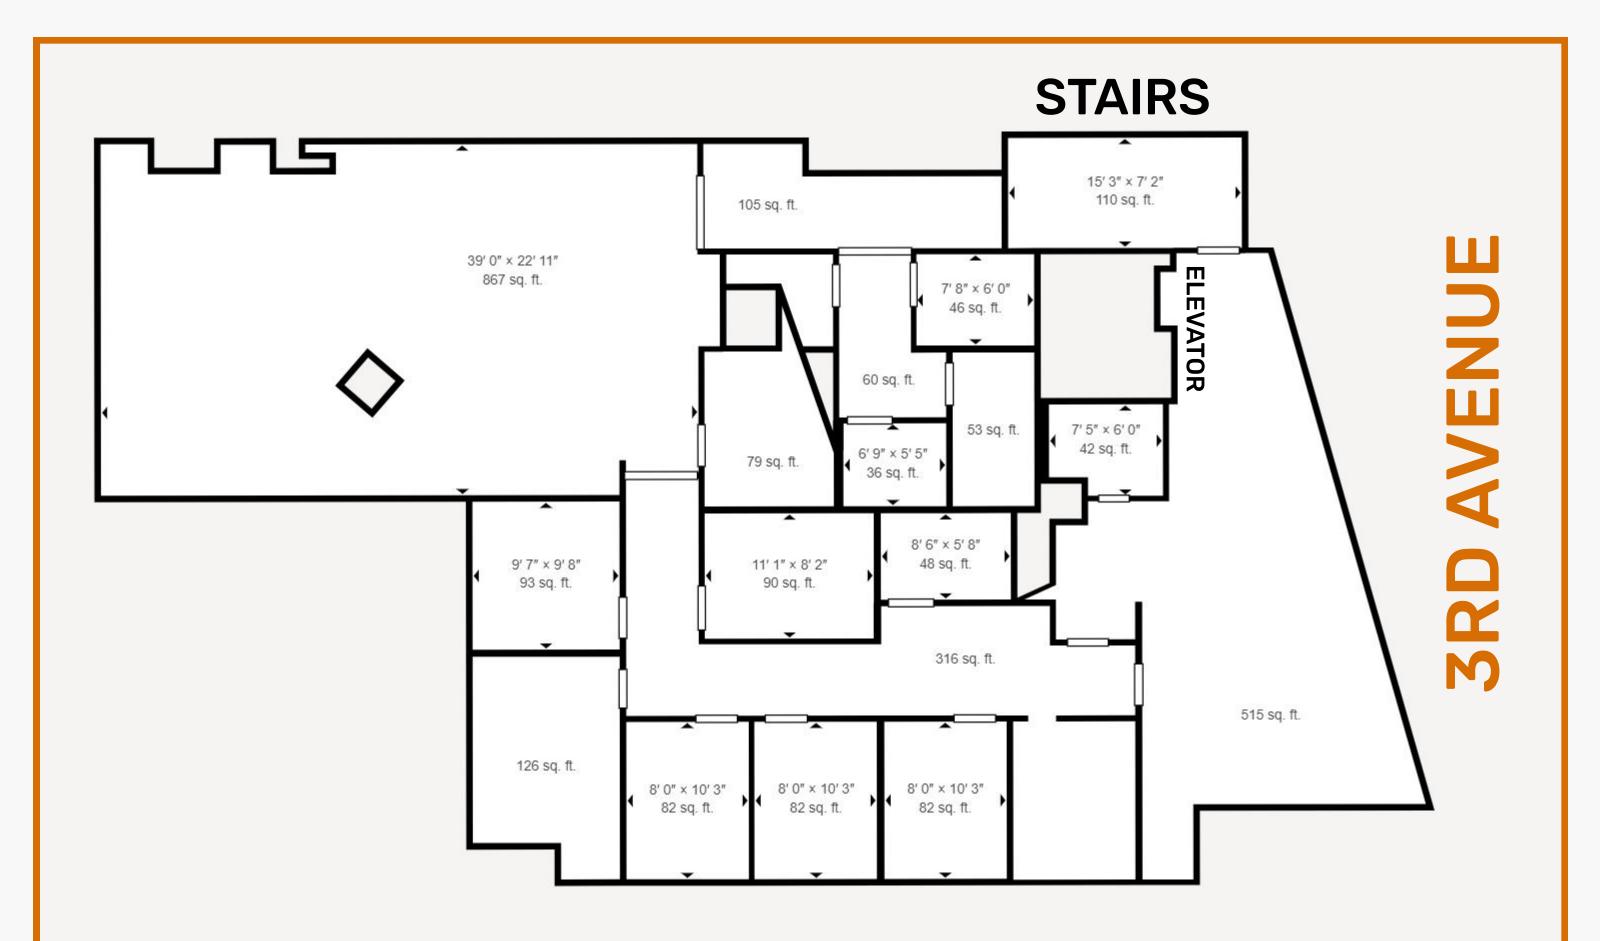

|
| <b>NET OPERATING INCOME</b> \$247,662.30    |                |                                                  |                  |  |  |  |
| PRICE REDUCED \$3,999,000.00 \$3,699,000.00 |                |                                                  |                  |  |  |  |
| CAP RATE 6.70%                              |                |                                                  |                  |  |  |  |
| 9                                           |                |                                                  | 1                |  |  |  |







# **9711 3RD AVENUE LOWER LEVEL**









# **9711 3RD AVENUE GROUND FLOOR**





# **9711 3RD AVENUE SECOND FLOOR**





## LOWER LEVEL 1,888 SF







## GROUND FLOOR **3,755 SF**





## SECOND FLOOR 3,689 SF





#### THE CITY OF NEW YORK



#### DEPARTMENT OF BUILDINGS CERTIFICATE OF OCCUPANCY

The second se

NAMES OF TAXABLE PARTIES.

and the second state of the second state of the

CONTRACTOR OF SHORE

And the second second

BOROUGH Brocklyn This certificate supersedes C.O. NO THIS CERTIFIES that the same-altered - stating-building-magningsdocated at 9711-9713 3 Avenue Block 6126 Lo: 7

CONFORMS SUBSTANTIALLY TO THE APPROVED PLANS AND SPECIFICATIONS AND TO THE REQUIREMENTS OF ALL APPLICADLE LAWS RULES, AND REGULATIONS FOR THE USES AND OCCUPANCIES SPECIFIED HEREIN.

#### PERMISSIBLE USE AND OCCUPANCY

| UNE LOAD<br>URL PER<br>10 PT | 40.07<br>404045<br>404045 | Joned<br>Declard<br>Calculate<br>years | Bactory<br>Gene<br>Hubbled<br>Appus                                    | · Lai angur