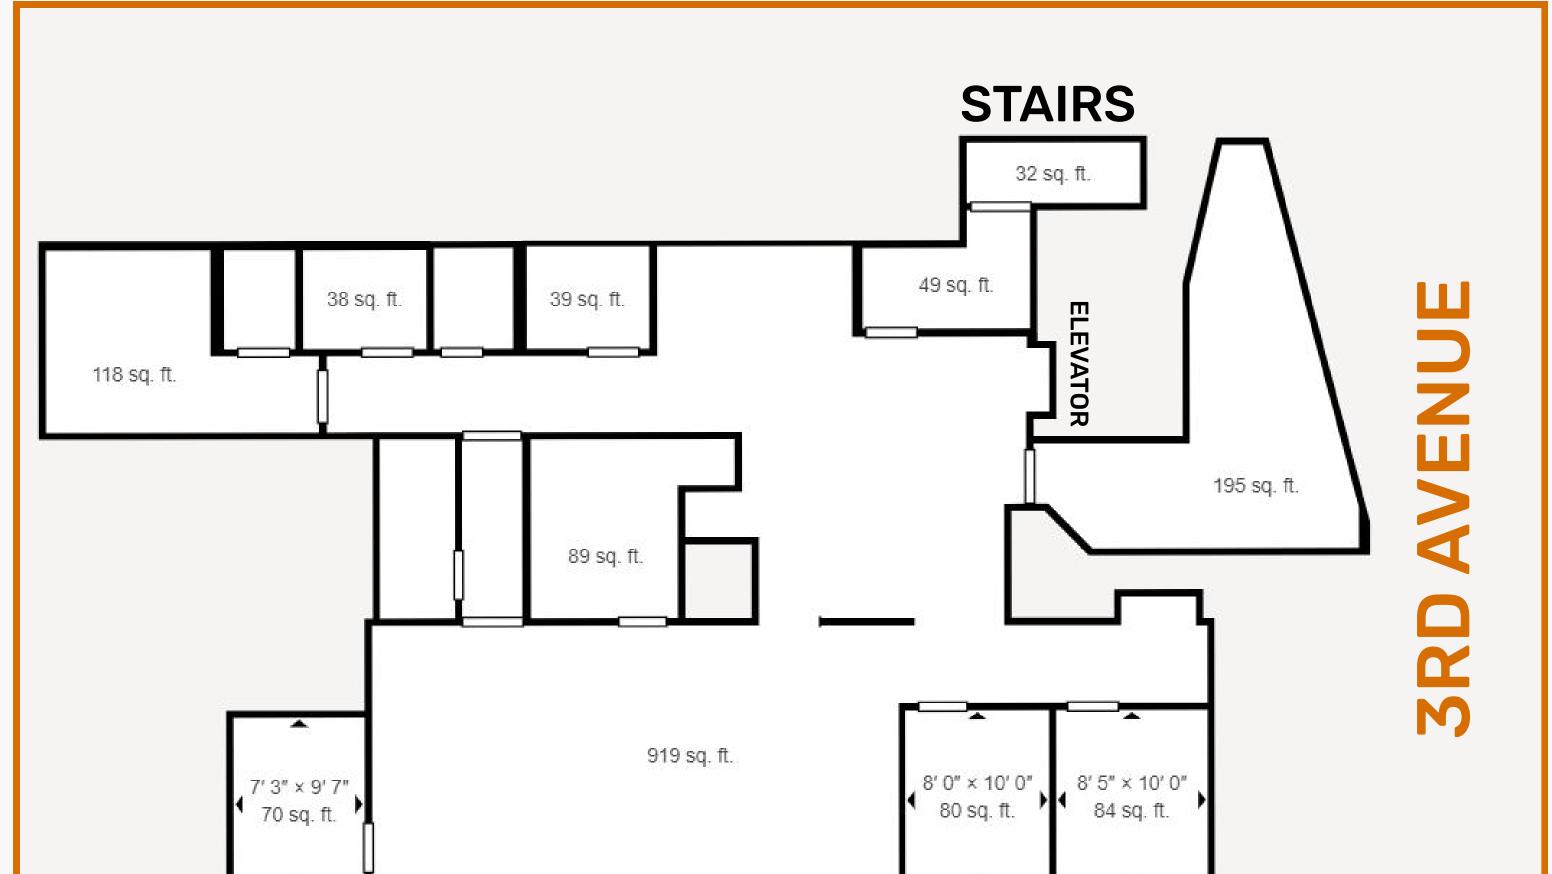

#### **LOT & BUILDING SIZE**

BUILDING SIZE - 51 FT X 75 FT LOT SIZE - 51 FT X 95.5 FT