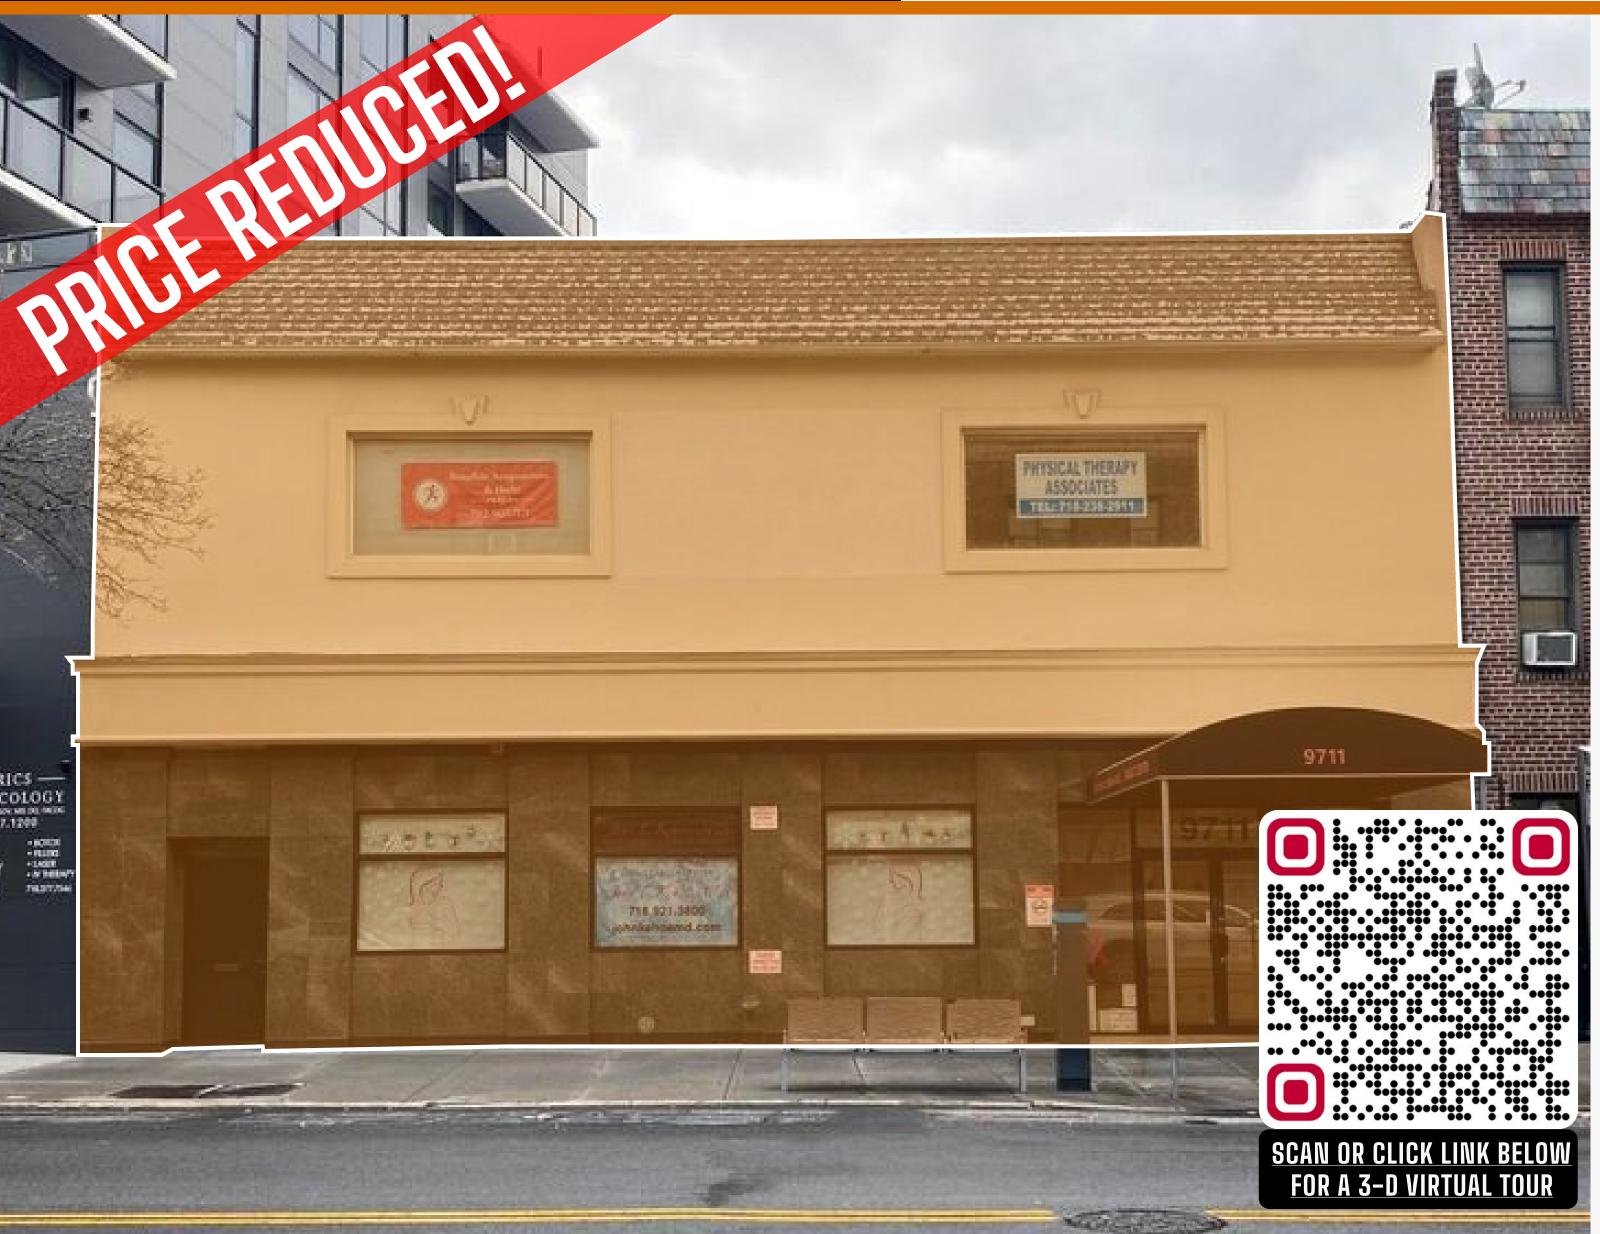

# OFFICE BUILDING FOR SALE 9711 3 RD AVENUE BROOKLYN, NY 11209

#### COMMENTS

- FULLY BUILT-OUT MEDICAL OFFICE
- ELEVATOR BUILDING
- HIGH TRAFFIC AREA
- MAJOR BRANDING OPPORTUNITY
- 51 FT FRONTAGE ON 3RD AVENUE

| INCOME                                      |                |                                                  |                  |  |  |  |
|---------------------------------------------|----------------|--------------------------------------------------|------------------|--|--|--|
| FLOOR                                       | SF             | TENANTS                                          | <b>RENT ROLL</b> |  |  |  |
| LOWER LEVEL                                 | 1,888 SF       | PROPOSED RENT<br>(VACANT)                        | \$47,200.00      |  |  |  |
| GROUND FLOOR                                | 3,755 SF       | RENT (CANCER TREATMENT)<br>LEASE EXP. 10/01/2025 | \$236,356.80     |  |  |  |
| SECOND FLOOR                                | 3,689 SF       | RENT (CARDIOLOGIST)<br>LEASE EXP. 07/01/2027     | \$129,780.00     |  |  |  |
| TOTAL INCOME                                |                |                                                  | \$413,336.80     |  |  |  |
| <b>OPERATING E</b>                          | <b>XPENSES</b> |                                                  |                  |  |  |  |
| ACCOUNTING/INS                              | SURANCE        |                                                  | \$18,348.00      |  |  |  |
| CAM                                         |                |                                                  | \$30,000.00      |  |  |  |
| REAL ESTATE TAX                             | \$117,326.50   |                                                  |                  |  |  |  |
| TOTAL OPERATING EXPENSES\$165,674.50        |                |                                                  |                  |  |  |  |
| <b>NET OPERATING INCOME</b> \$247,662.30    |                |                                                  |                  |  |  |  |
| PRICE REDUCED \$3,999,000.00 \$3,699,000.00 |                |                                                  |                  |  |  |  |
| CAP RATE 6.70%                              |                |                                                  |                  |  |  |  |
| 9                                           |                |                                                  | 1                |  |  |  |