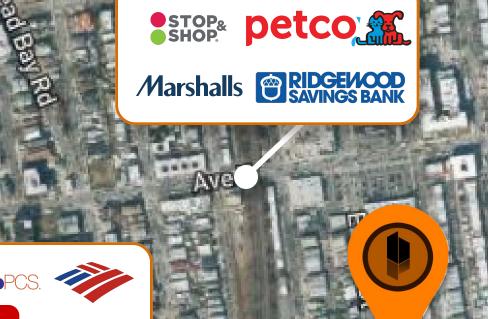

# OFFICE SPACE FOR LEASE

1702 AVENUE Z, BROOKLYN NY 11235



# PROPERTY DETAILS

STAPLES



еск коао



BP

COMMERCIAL ACQUISITIONS







Q

CHASE



# AveZ

#### HIGHLIGHTS



SHEEPSHEAD

120 FT SIGNAGE ALONG AVENUE Z & EAST 17TH



SECOND LEVEL, OPEN FLOOR PLAN WITH MINIMAL COLUMNS

HIGH TRAFFIC AREA

Belt Pkwy BP

#### NEIGHBORING TENANTS

- NETCOST
- CHASE BANK
- STARBUCKS
- CVS PHARMACY









# PROPERTY PHOTOS





# PROPERTY PHOTOS





# **CERTIFICATE OF OCCUPANCY**



#### **Certificate of Occupancy**

Page 2 of 2

CO Number:

302285293F

| Permissible Use and Occupancy<br>All Building Code occupancy group designations are 1968 designations, except RES, COM, or PUB which<br>are 1938 Building Code occupancy group designations. |     |     |     |   |    |                                                                                                   |
|------------