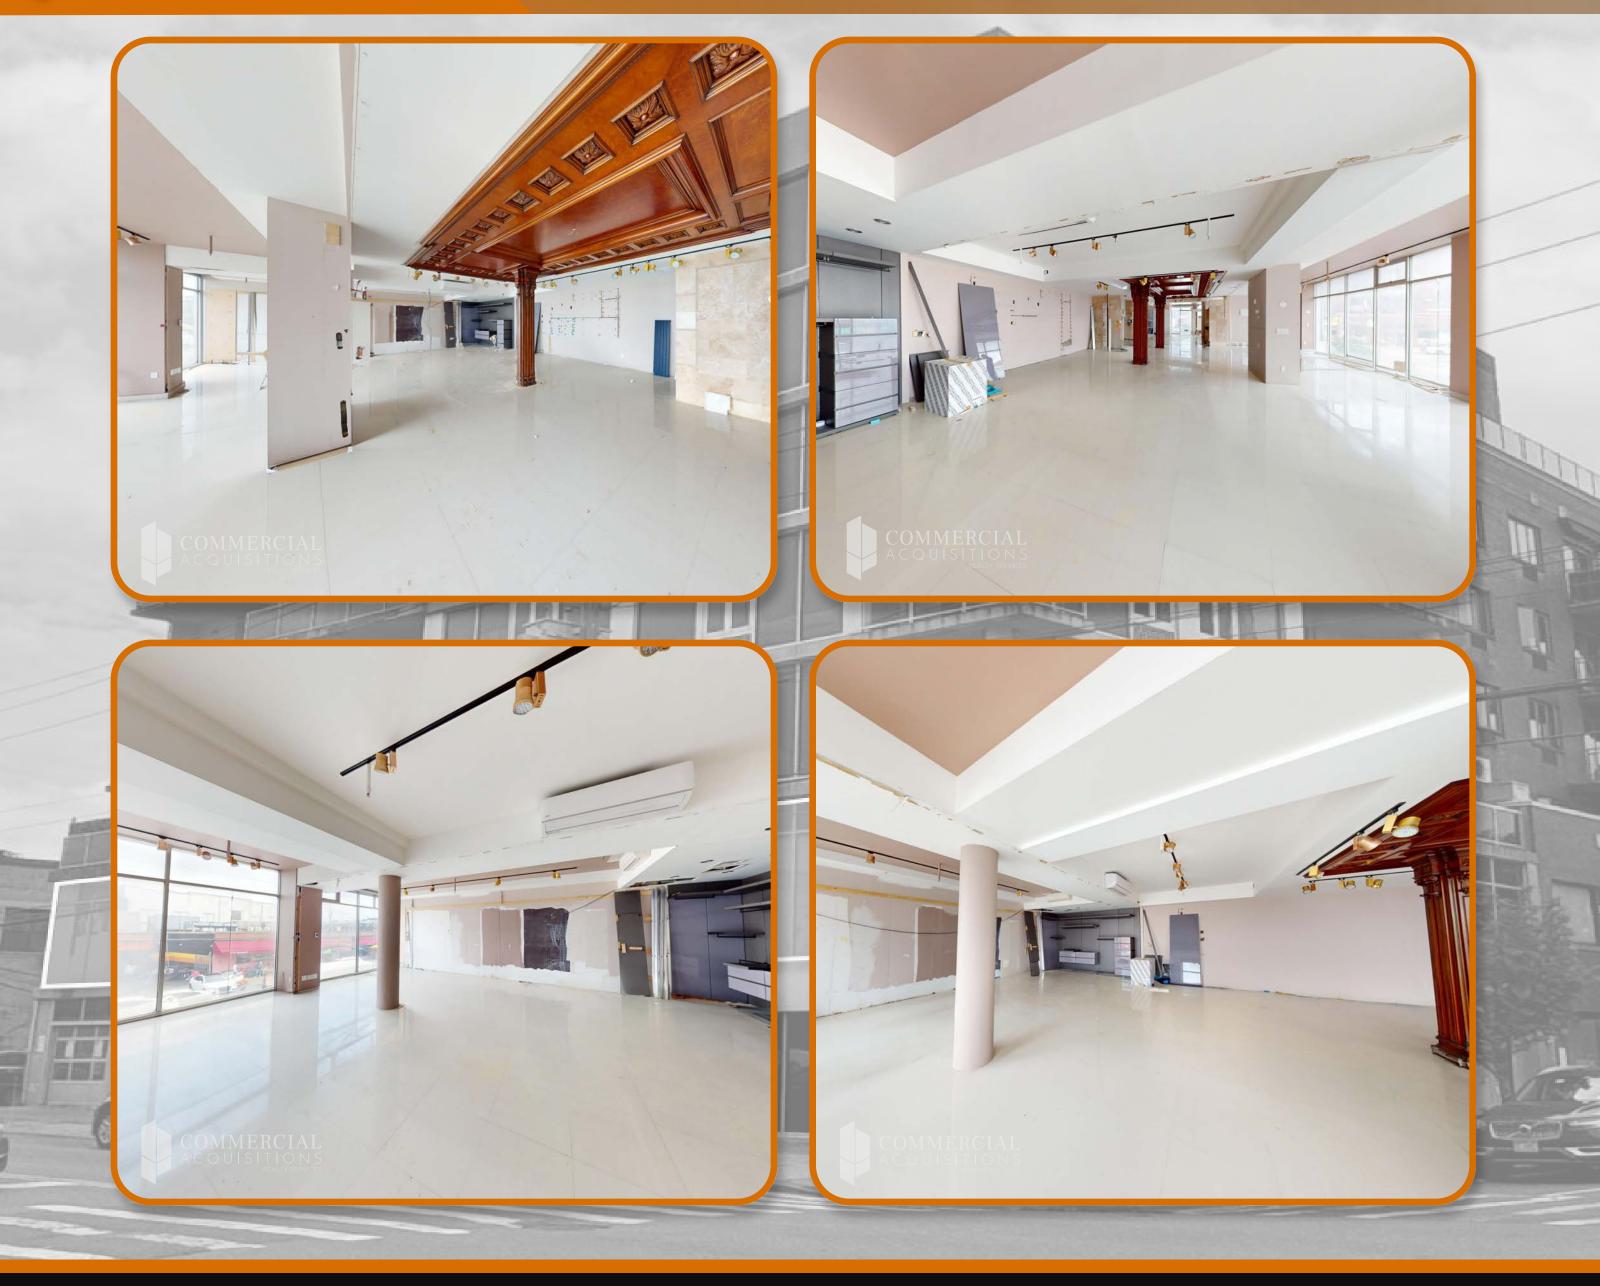

# OFFICE SPACE FOR LEASE

1702 AVENUE Z, BROOKLYN NY 11235



# PROPERTY DETAILS

STAPLES



еск коао



BP

COMMERCIAL ACQUISITIONS







Q

CHASE



# AveZ

#### HIGHLIGHTS



SHEEPSHEAD

120 FT SIGNAGE ALONG AVENUE Z & EAST 17TH



SECOND LEVEL, OPEN FLOOR PLAN WITH MINIMAL COLUMNS

HIGH TRAFFIC AREA

Belt Pkwy BP

#### NEIGHBORING TENANTS

- NETCOST
- CHASE BANK
- STARBUCKS
- CVS PHARMACY









# PROPERTY PHOTOS





# PROPERTY PHOTOS





# **CERTIFICATE OF OCCUPANCY**



#### **Certificate of Occupancy**

Page 2 of 2

CO Number:

302285293F

| Permissible Use and Occupancy<br>All Building Code occupancy group designations are 1968 designations, except RES, COM, or PUB which<br>are 1938 Building Code occupancy group designations. |     |     |     |   |    |                                                                                                   |
|----------------------------------------------------------------------------------------------------------------------------------------------------------------------------------------------|-----|-----|-----|---|----|---------------------------------------------------------------------------------------------------|
|