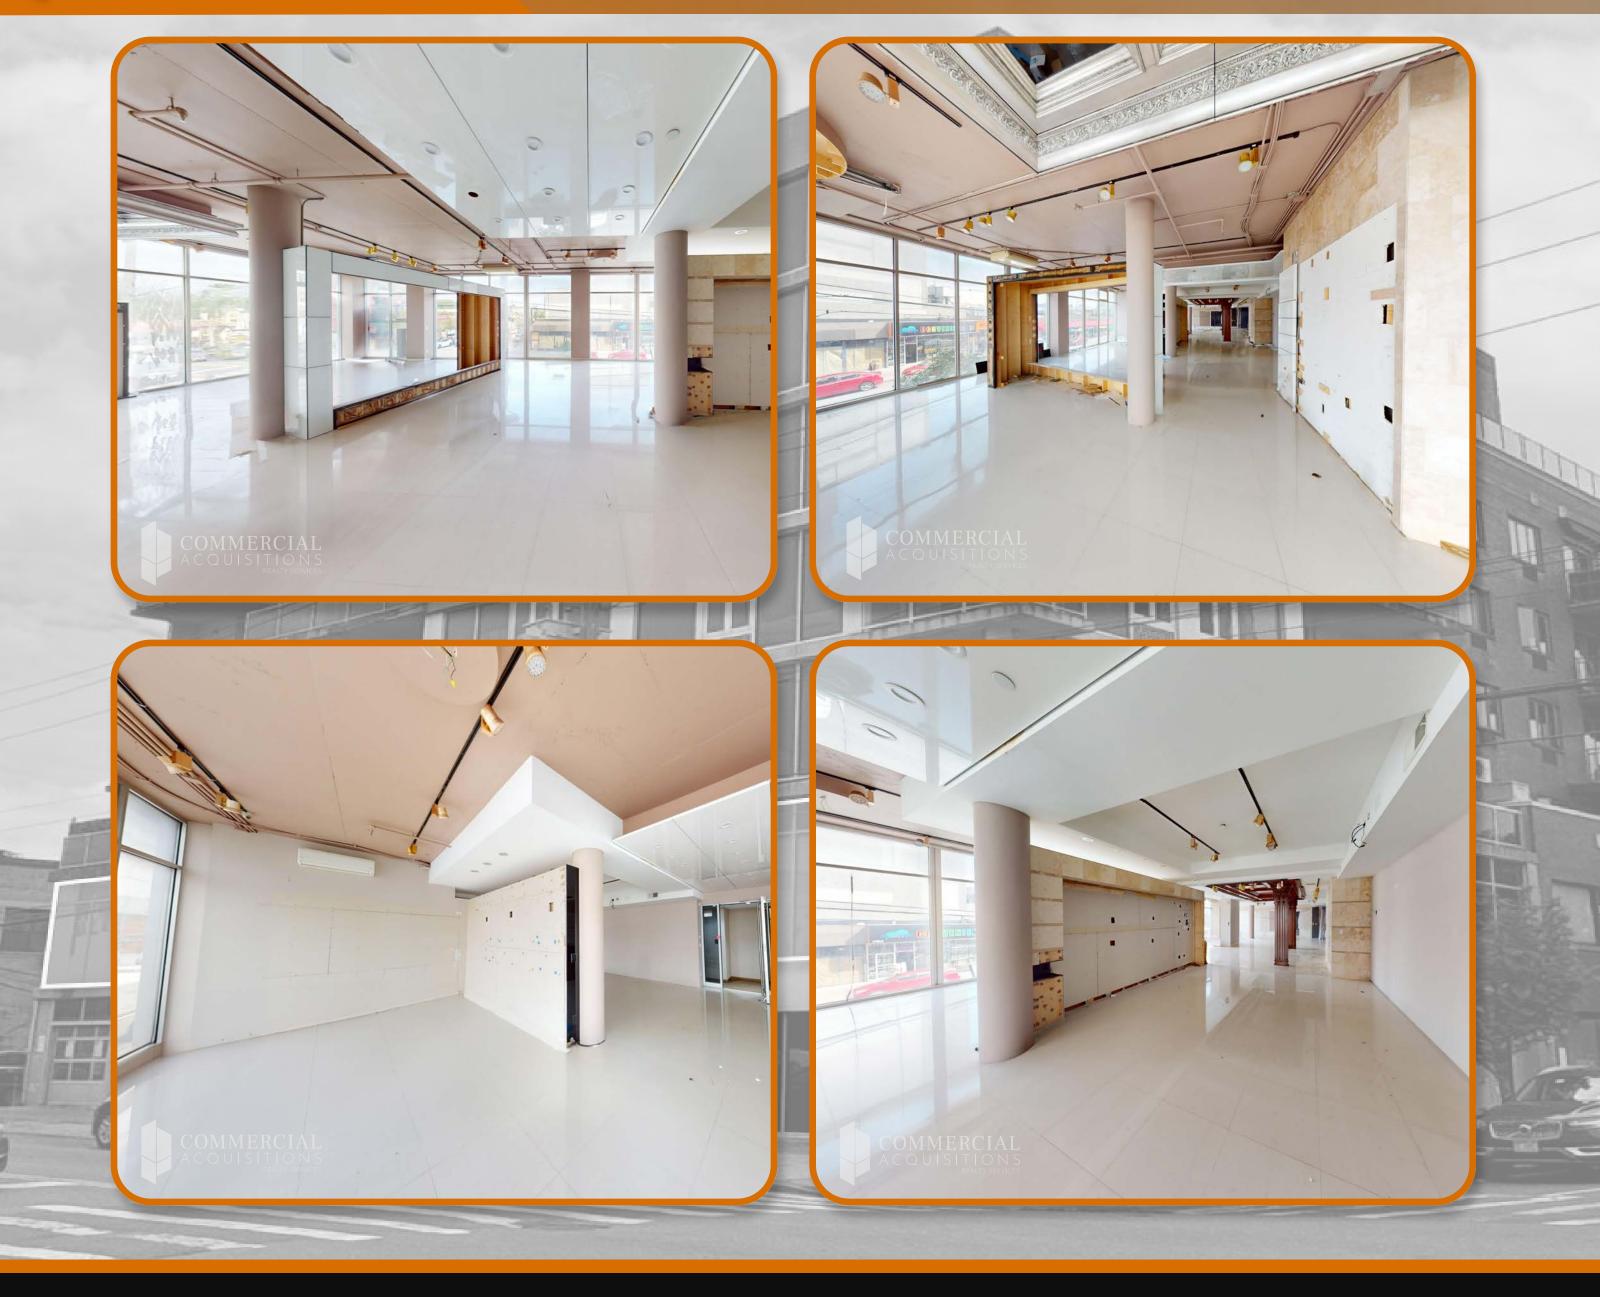

# OFFICE SPACE FOR LEASE

1702 AVENUE Z, BROOKLYN NY 11235



# PROPERTY DETAILS

STAPLES



еск коао



BP

COMMERCIAL ACQUISITIONS







Q

CHASE



# AveZ

#### HIGHLIGHTS



SHEEPSHEAD

120 FT SIGNAGE ALONG AVENUE Z & EAST 17TH



SECOND LEVEL, OPEN FLOOR PLAN WITH MINIMAL COLUMNS

HIGH TRAFFIC AREA

Belt Pkwy BP

#### NEIGHBORING TENANTS

- NETCOST
- CHASE BANK
- STARBUCKS
- CVS PHARMACY









# PROPERTY PHOTOS





# PROPERTY PHOTOS





# **CERTIFICATE OF OCCUPANCY**



#### **Certificate of Occupancy**

Page 2 of 2

CO Number:

302285293F

| Permissible Use and Occupancy<br>All Building Code occupancy group designations are 1968 designations, except RES, COM, or PUB which<br>are 1938 Building Code occupancy group designations. |     |     |     |   |    |                                                                                                   |
|----------------------------------------------------------------------------------------------------------------------------------------------------------------------------------------------|-----|-----|-----|---|----|---------------------------------------------------------------------------------------------------|
|