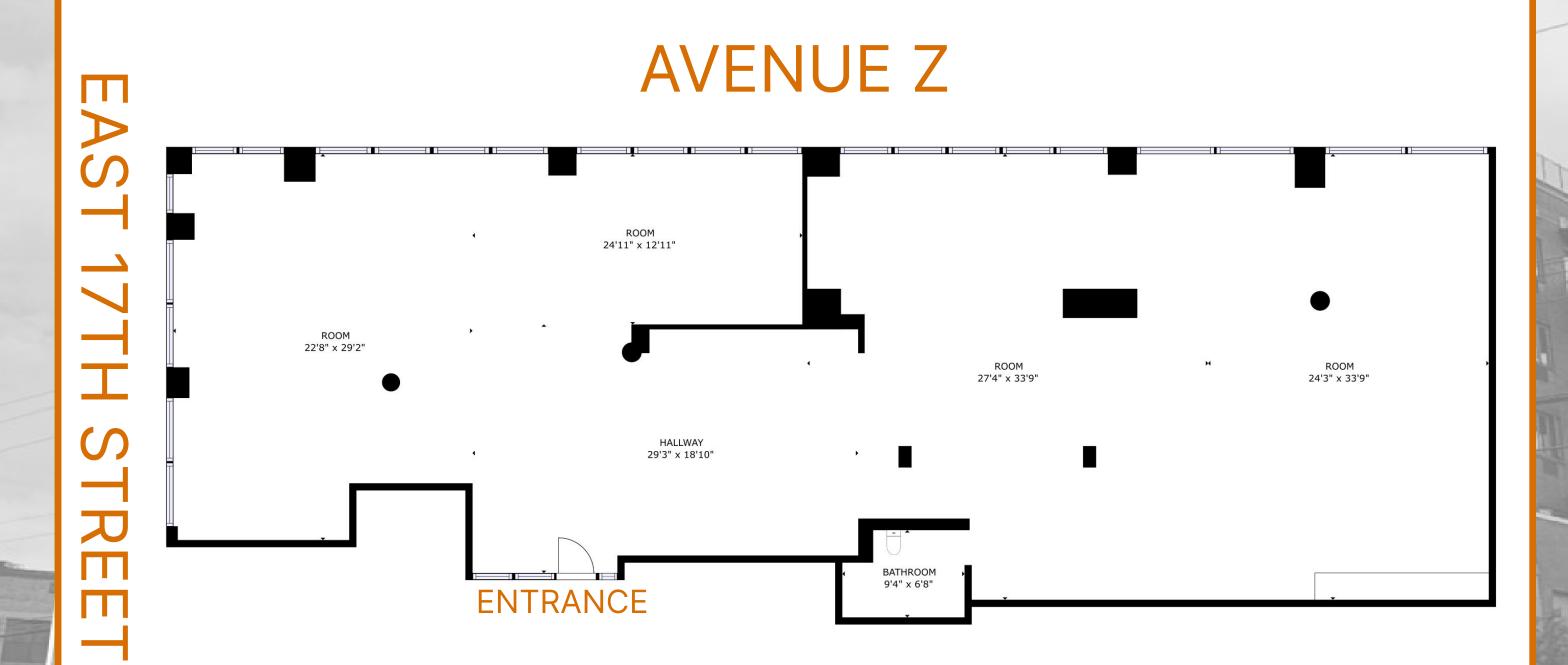

| 40  | J-2 | 2 | 2A | (2) CLASS 'A' DWELLING UNITS (EACH FLOOR                                                          |
| RO<br>F                                                                                                                                                                                      |     | 60  | J-2 |   | 2B | ACCESSORY RECREATION SPACE IN<br>CONJUNCTION WITH RESIDENTIAL USES<br>(NON- INCIDENTAL OCCUPANCY) |
|                                                                                                                                                                                              |     |     |     |   |    |                                                                                                   |





# SECOND LEVEL FLOOR PLAN







# CHIKURI

## **CONTACT EXCLUSIVE BROKER**





#### CELL: 917.939.3760

#### **ARSEN@COMMERCIALACQ.COM**

### FOR MORE INFORMATION ON THIS PROPERTY PLEASE CALL OUR OFFICE: 718.517.8700 ⊙ 2500 CONEY ISLAND AVENUE, 2ND FLOOR, BROOKLYN, NY 11223 🬭 917.939.3760 🗁 ARSEN@COMMERCIALACQ.COM 健 COMMERCIALACQ.COM COMMERCIAL ACQUISITIONS INC. HAS MADE EVERY EFFORT TO OBTAIN THE INFORMATION REGARDING THESE LISTINGS FROM SOURCES DEEMED RELIABLE. HOWEVER, WE CANNOT WARRANT THE

COMPLETE ACCURACY THEREOF SUBJECT TO ERRORS, OMISSIONS, CHANGE OF PRICE, RENTAL OR OTHER CONDITIONS, PRIOR SALE, LEASE OR FINANCING, OR WITHDRAWAL WITHOUT NOTICE. WE RECOMMEND TO THE BUYER THAT ANY INFORMATION, WHICH IS OF SPECIAL INTEREST, SHOULD BE OBTAINED THROUGH INDEPENDENT VERIFICATION. ALL MEASUREMENTS MAY BE APPROXI