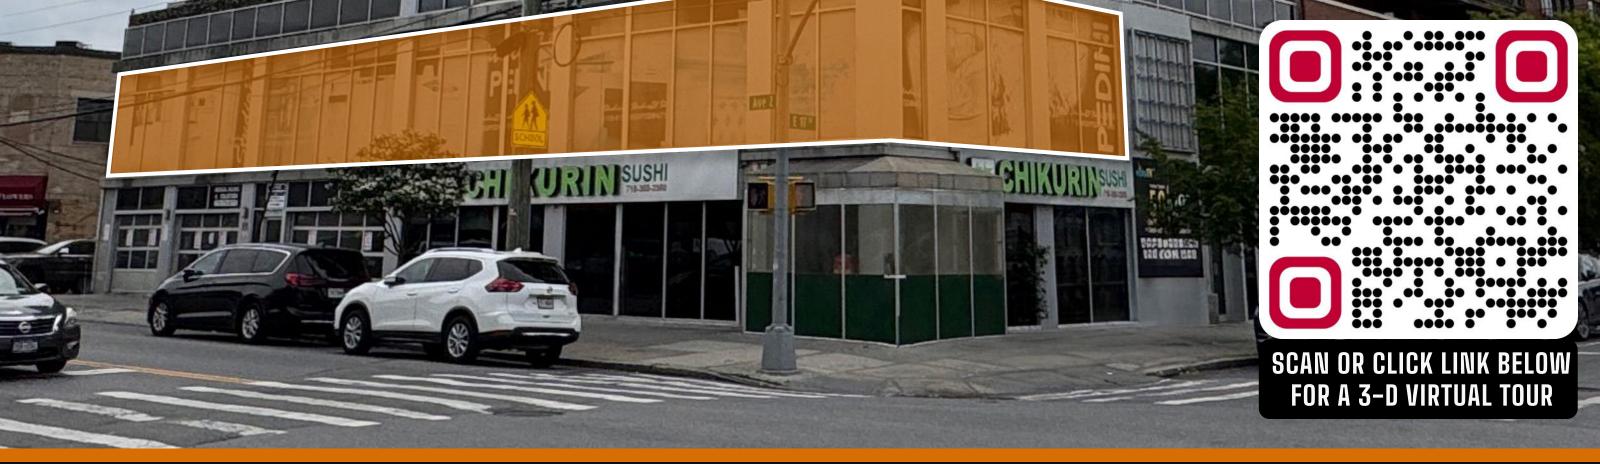

# OFFICE SPACE FOR LEASE

1702 AVENUE Z, BROOKLYN NY 11235

#### HIGHLIGHTS

SHEEPSHEAD

120 FT SIGNAGE ALONG AVENUE Z & EAST 17TH

SECOND LEVEL, OPEN FLOOR PLAN WITH MINIMAL COLUMNS

HIGH TRAFFIC AREA

Belt Pkwy BP