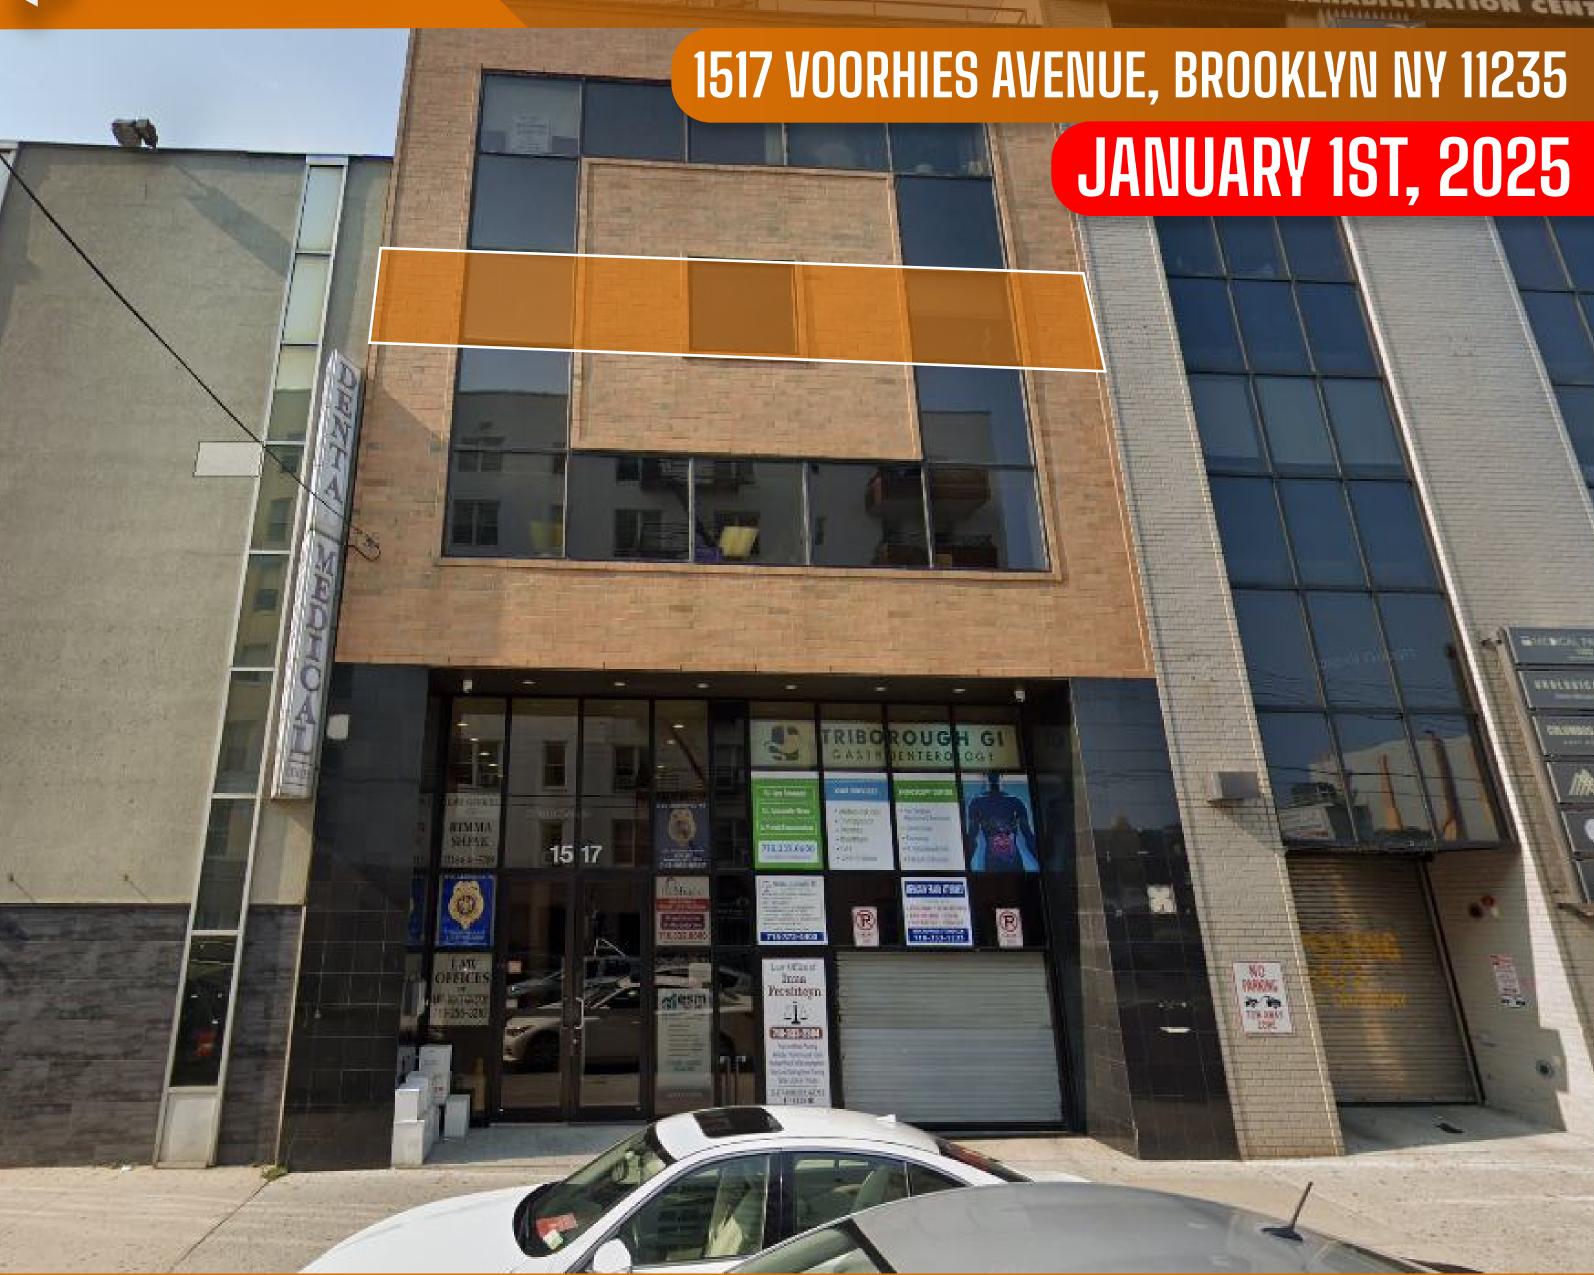

### OFFICE SPACEFORLEASE

FOR MORE INFORMATION ON THIS PROPERTY PLEASE CALL OUR OFFICE: 718.517.8700

# PROPERTY DETAILS

**SIZE: 1,300 SF** 

4TH FLOOR PROFESSIONAL OFFICE SPACE IN ELEVATOR BUILDING

**NEARBY MUNICIPAL PARKING** 

STEPS FROM PUBLIC TRANSPORTATION

21,625 AVERAGE DAILY TRAFFIC BTW VOORHIES AVENUE & SHEEPSHEAD BAY RD

RENTAL RATE: \$4,300/MONTH

**NEIGHBORHOOD**SHEEPSHEAD BAY

**BLOCK & LOT** 7459-0059

**ZONING** C4-2

### PROPERTY DETAILS

**NEIGHBORHOOD**SHEEPSHEAD BAY

**BLOCK & LOT** 7459-0059

**ZONING** C4-2