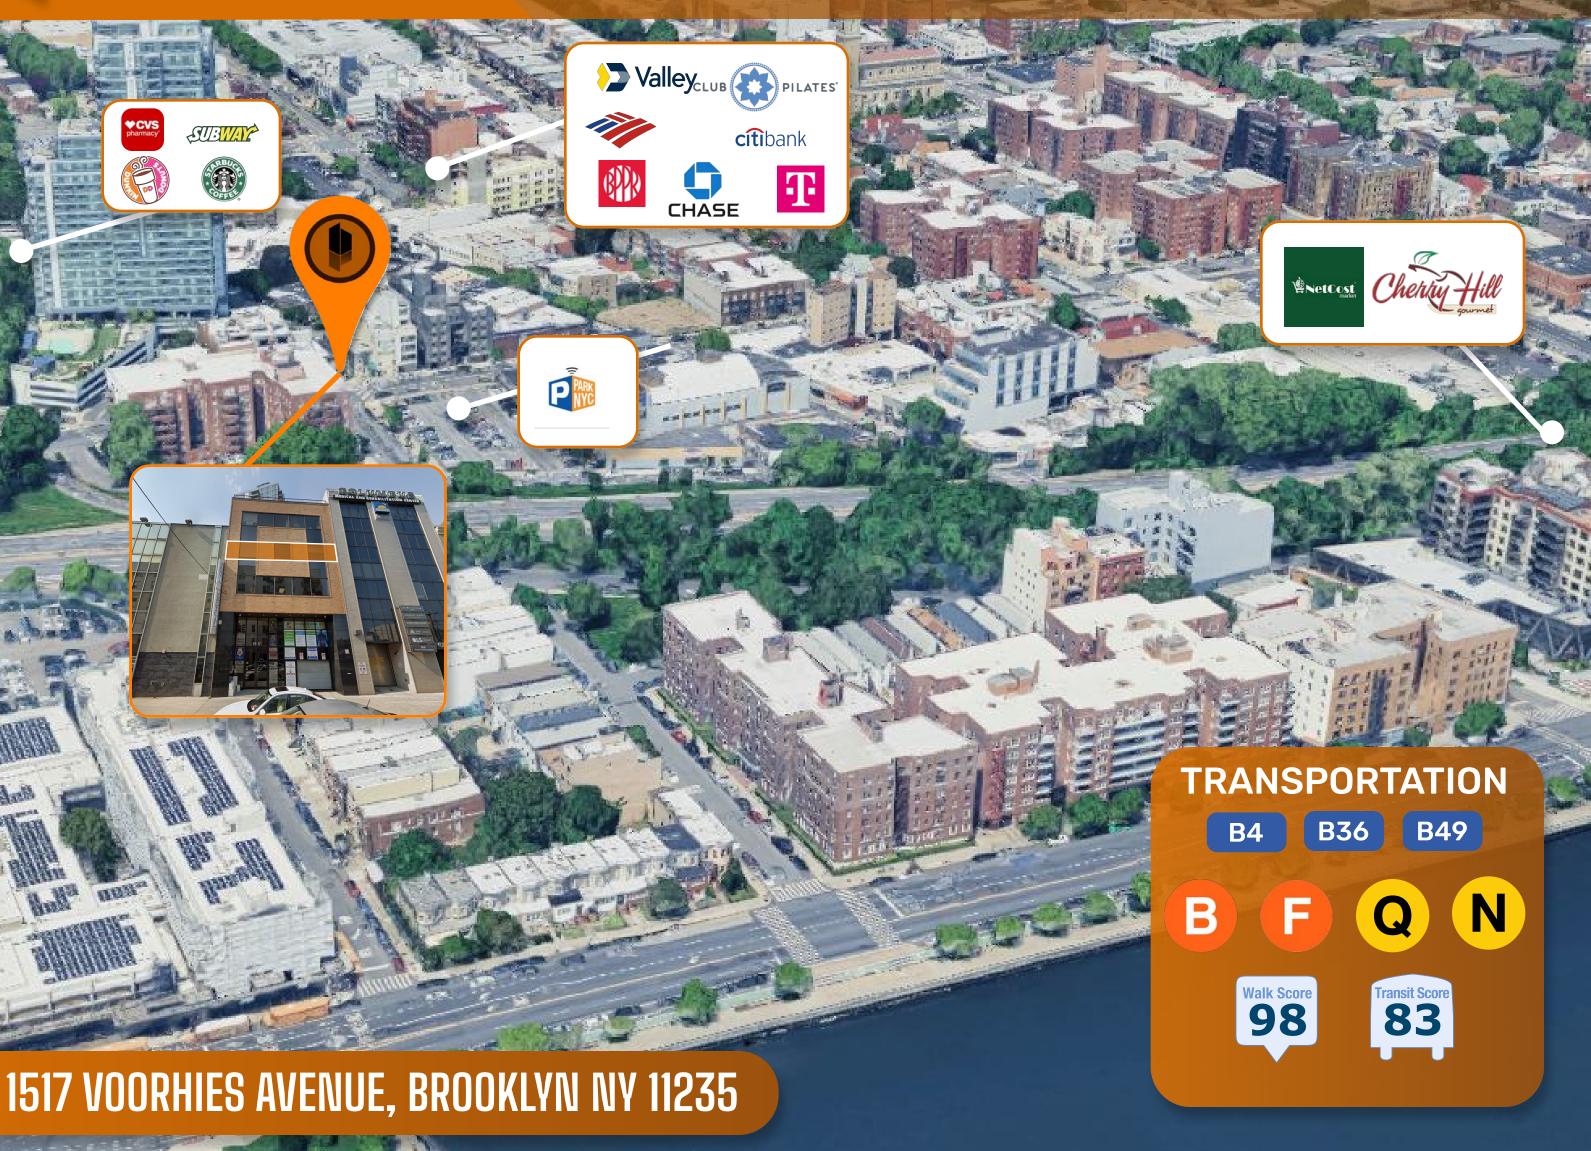

# PROPERTY DETAILS

**SIZE: 1,300 SF** 

4TH FLOOR PROFESSIONAL OFFICE SPACE IN ELEVATOR BUILDING

**NEARBY MUNICIPAL PARKING** 

STEPS FROM PUBLIC TRANSPORTATION

21,625 AVERAGE DAILY TRAFFIC BTW VOORHIES AVENUE & SHEEPSHEAD BAY RD

# CONTACTUS

Shore Pkwy Voorhies Ave