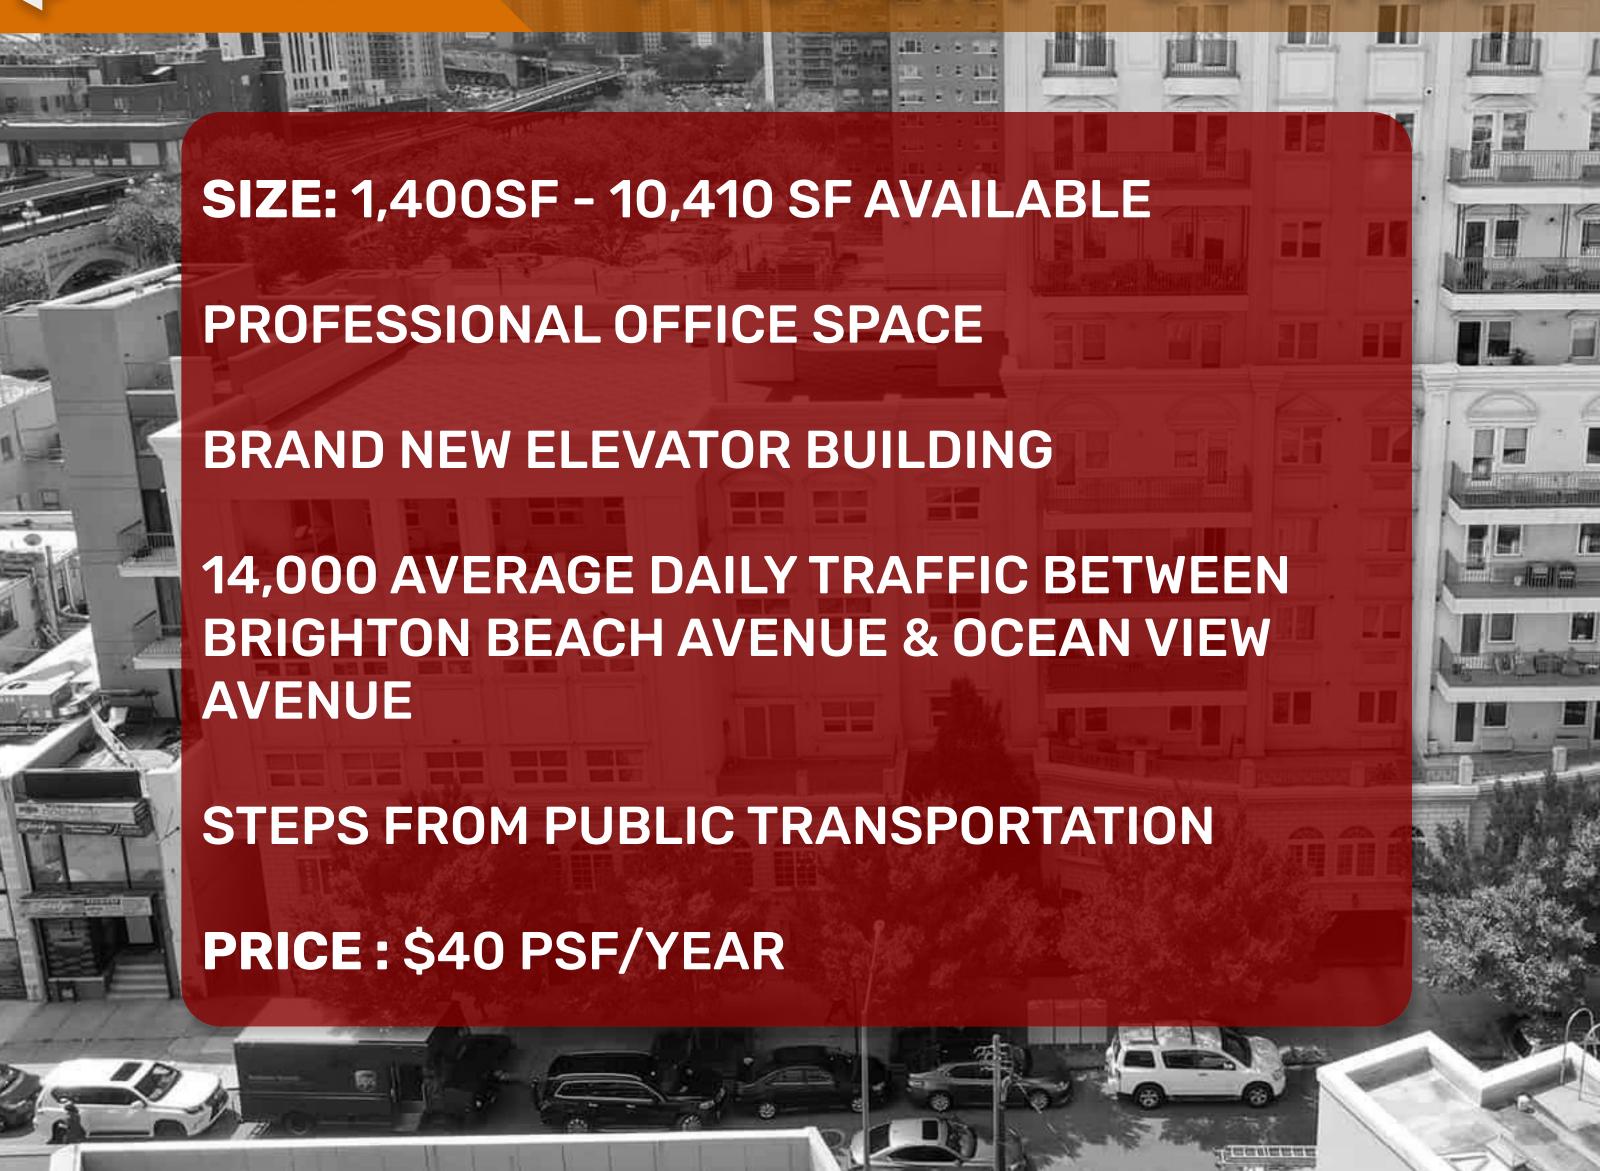

#### PROPERTY DETAILS

**NEIGHBORHOOD**BRIGHTON BEACH

**BLOCK & LOT** 8669-0018

**ZONING** R6, C1-2, OP

# 

**NEIGHBORHOOD**BRIGHTON BEACH

**BLOCK & LOT** 8669-0018

**ZONING** R6, C1-2, OP