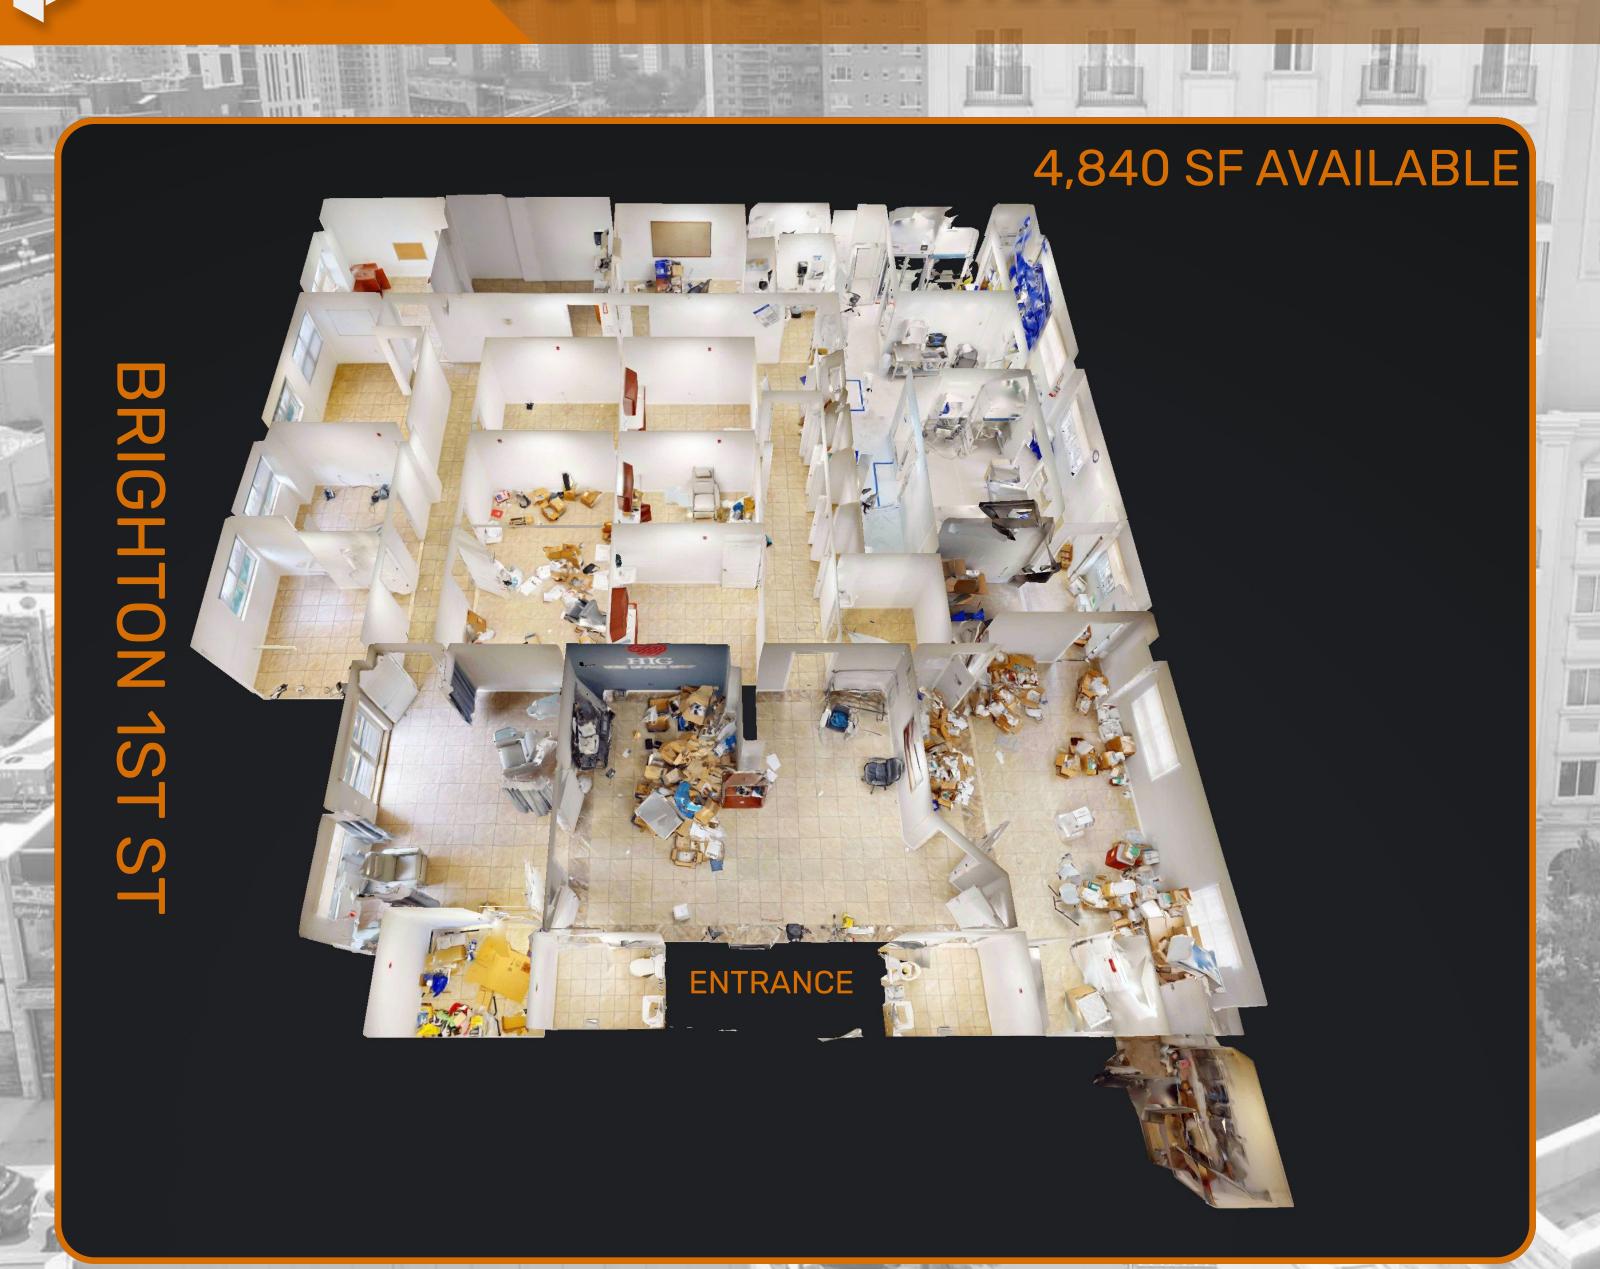

# 3RD FLOOR PLAN

4,840 SF AVAILABLE

# BRIGHTON 1ST ST

#### DOLLHOUSE VIEW 3RD FLOOR