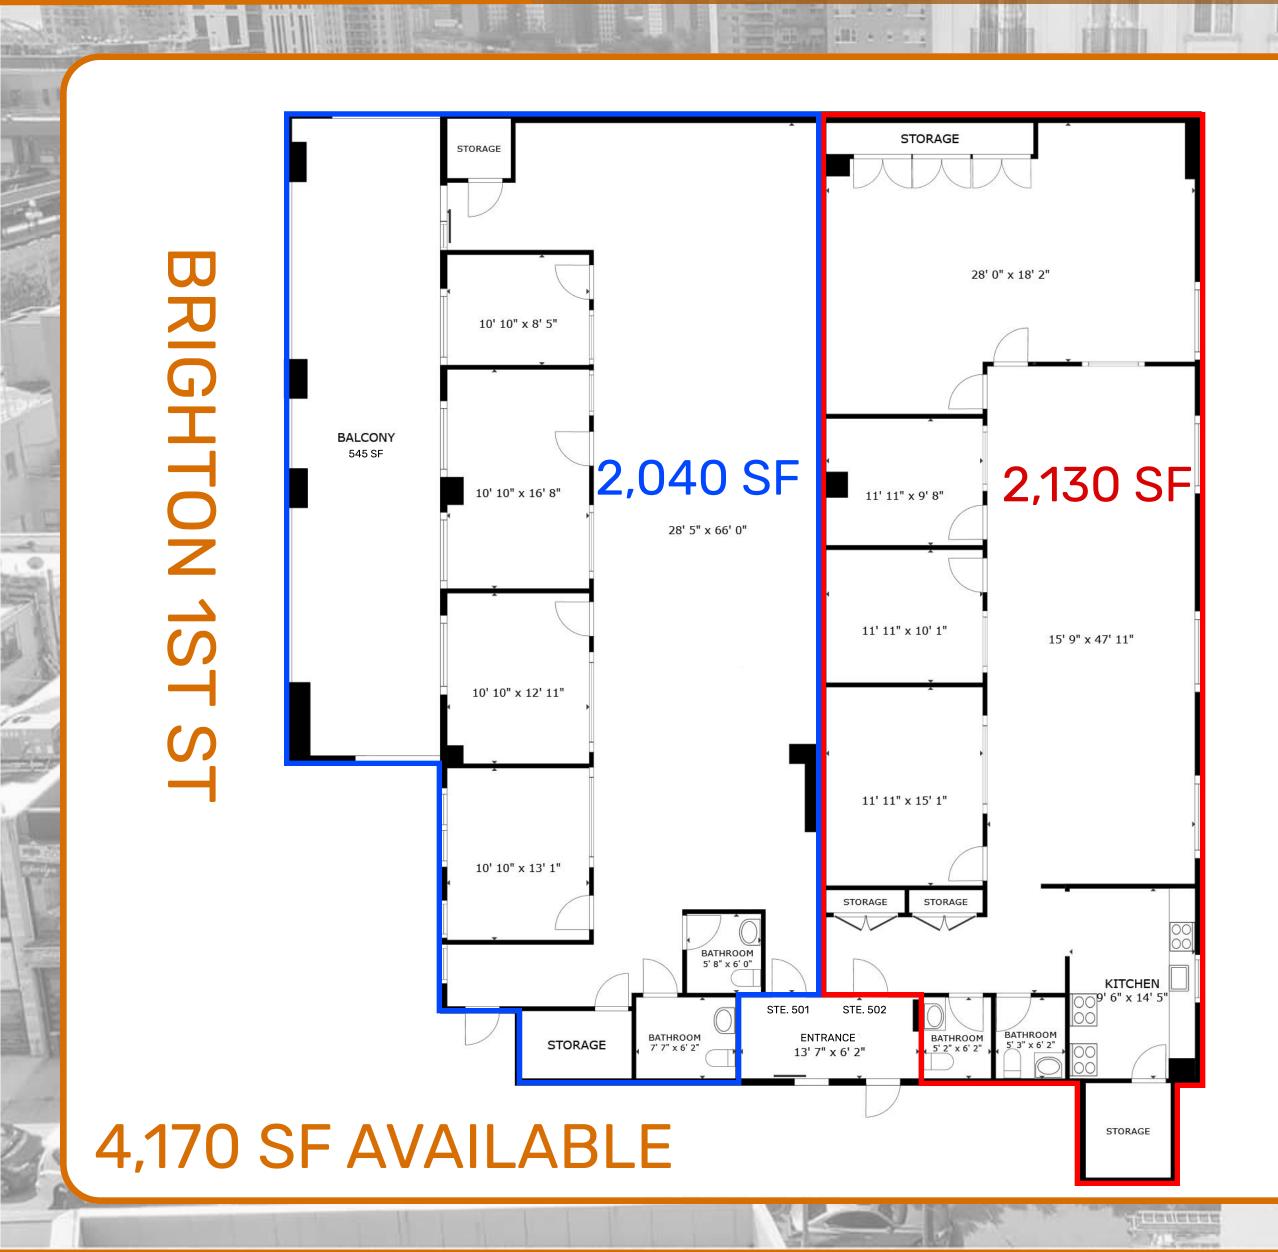

#### OFFICE SPACEFOR LEASE





#### PROPERTY DETAILS





**NEIGHBORHOOD**BRIGHTON BEACH



**BLOCK & LOT** 8669-0018



**ZONING** R6, C1-2, OP



# 





**NEIGHBORHOOD**BRIGHTON BEACH



**BLOCK & LOT** 8669-0018



**ZONING** R6, C1-2, OP











# 3RD FLOOR PLAN

4,840 SF AVAILABLE

# BRIGHTON 1ST ST





#### DOLLHOUSE VIEW 3RD FLOOR













## 5TH FLOOR PLAN

HER HER HER STATE OF THE STATE OF





#### DOLLHOUSE VIEW 5TH FLOOR





# CONTACT US

iton Ave

Brighton Beach Ave



#### **CONTACT EXCLUSIVE BROKER**



ARSEN ATBASHYAN CELL: 917.939.3760 ARSEN@COMMERCIALACQ.COM

#### FOR MORE INFORMATION ON THIS PROPERTY PLEASE CALL OUR OFFICE: 718.517.8700

⊙ 2500 CONEY ISLAND AVENUE, 2ND FLOOR, BROOKLYN, NY 11223 🬭 917.939.3760 ビ ARSEN@COMMERCIALACQ.COM € COMMERCIALACQ.COM

COMMERCIAL ACQUISITIONS INC. HAS MADE EVERY EFFORT TO OBTAIN THE INFORMATION REGARDING THESE LISTINGS FROM SOURCES DEEMED RELIABLE. HOWEVER, WE CANNOT WARRANT THE COMPLETE ACCURACY THEREOF SUBJECT TO ERRORS, OMISSIONS, CHANGE OF PRICE, RENTAL OR OTHER CONDITIONS, PRIOR SALE, LEASE OR FINANCING, OR WITHDRAWAL WITHOUT NOTICE. WE RECOMMEND TO THE BUYER THAT ANY INFORMATION, WHICH IS OF SPECIAL INTEREST, SHOULD BE OBT