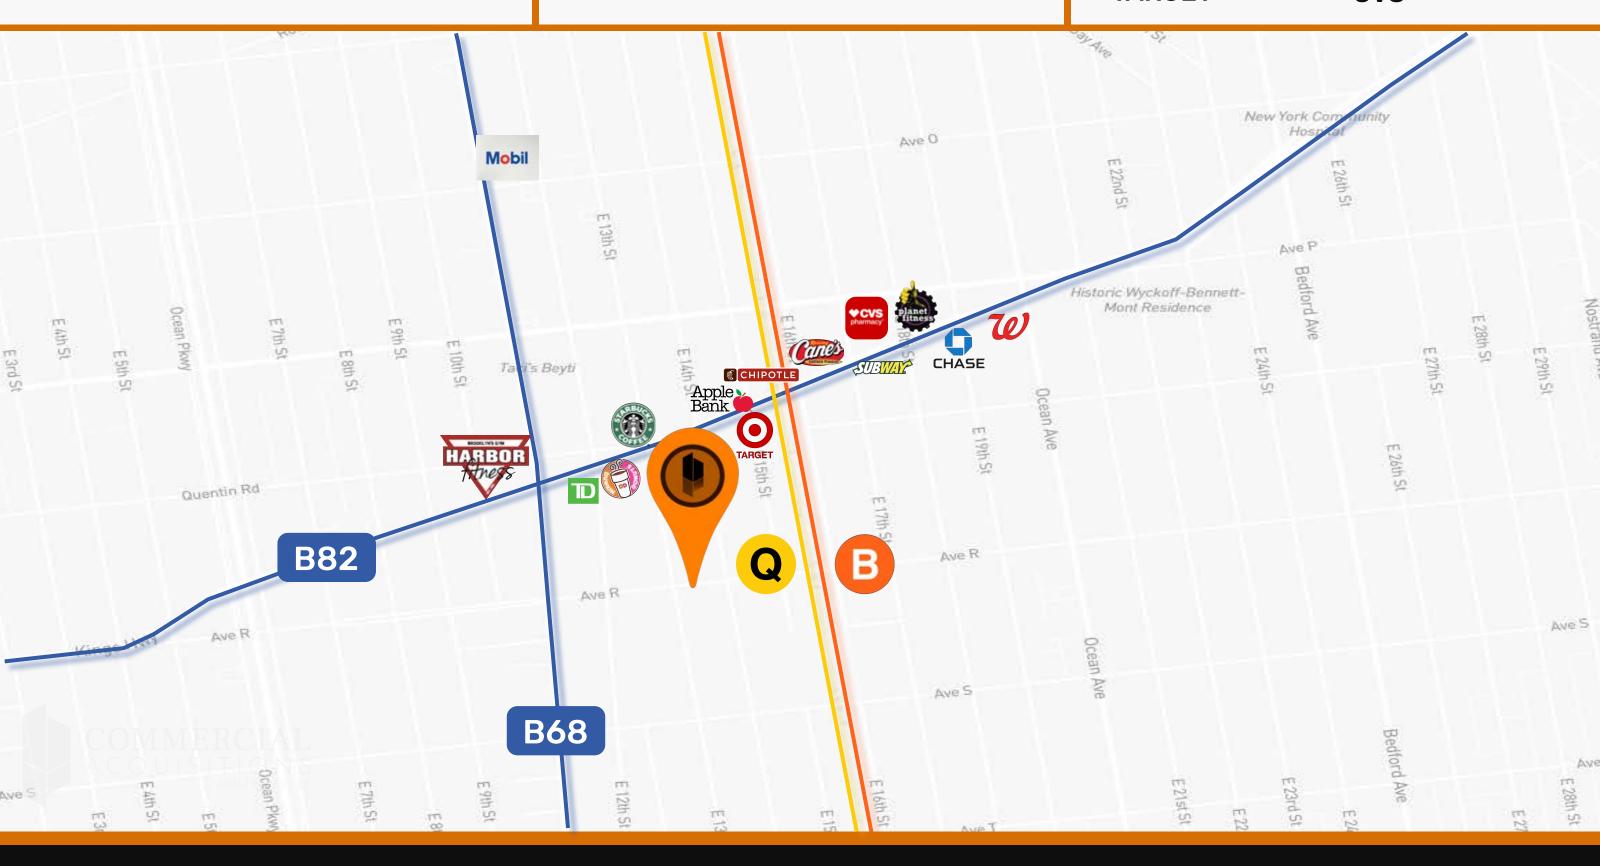

CENTRAL HVAC

STEPS FROM B & Q TRAIN

1 BLOCK FROM KINGS HIGHWAY

**TRANSPORTATION** 

B68 E

B82

#### **NEIGHBORHOOD TENANTS**

-APPLE BANK

-RAISING CANE'S

-CHASE BANK

-SUBWAY

-TD BANK

-STARBUCKS

-VERIZON

-KFC

-T.J. MAXX

-HARBOR FITNESS

-TARGET

-CVS