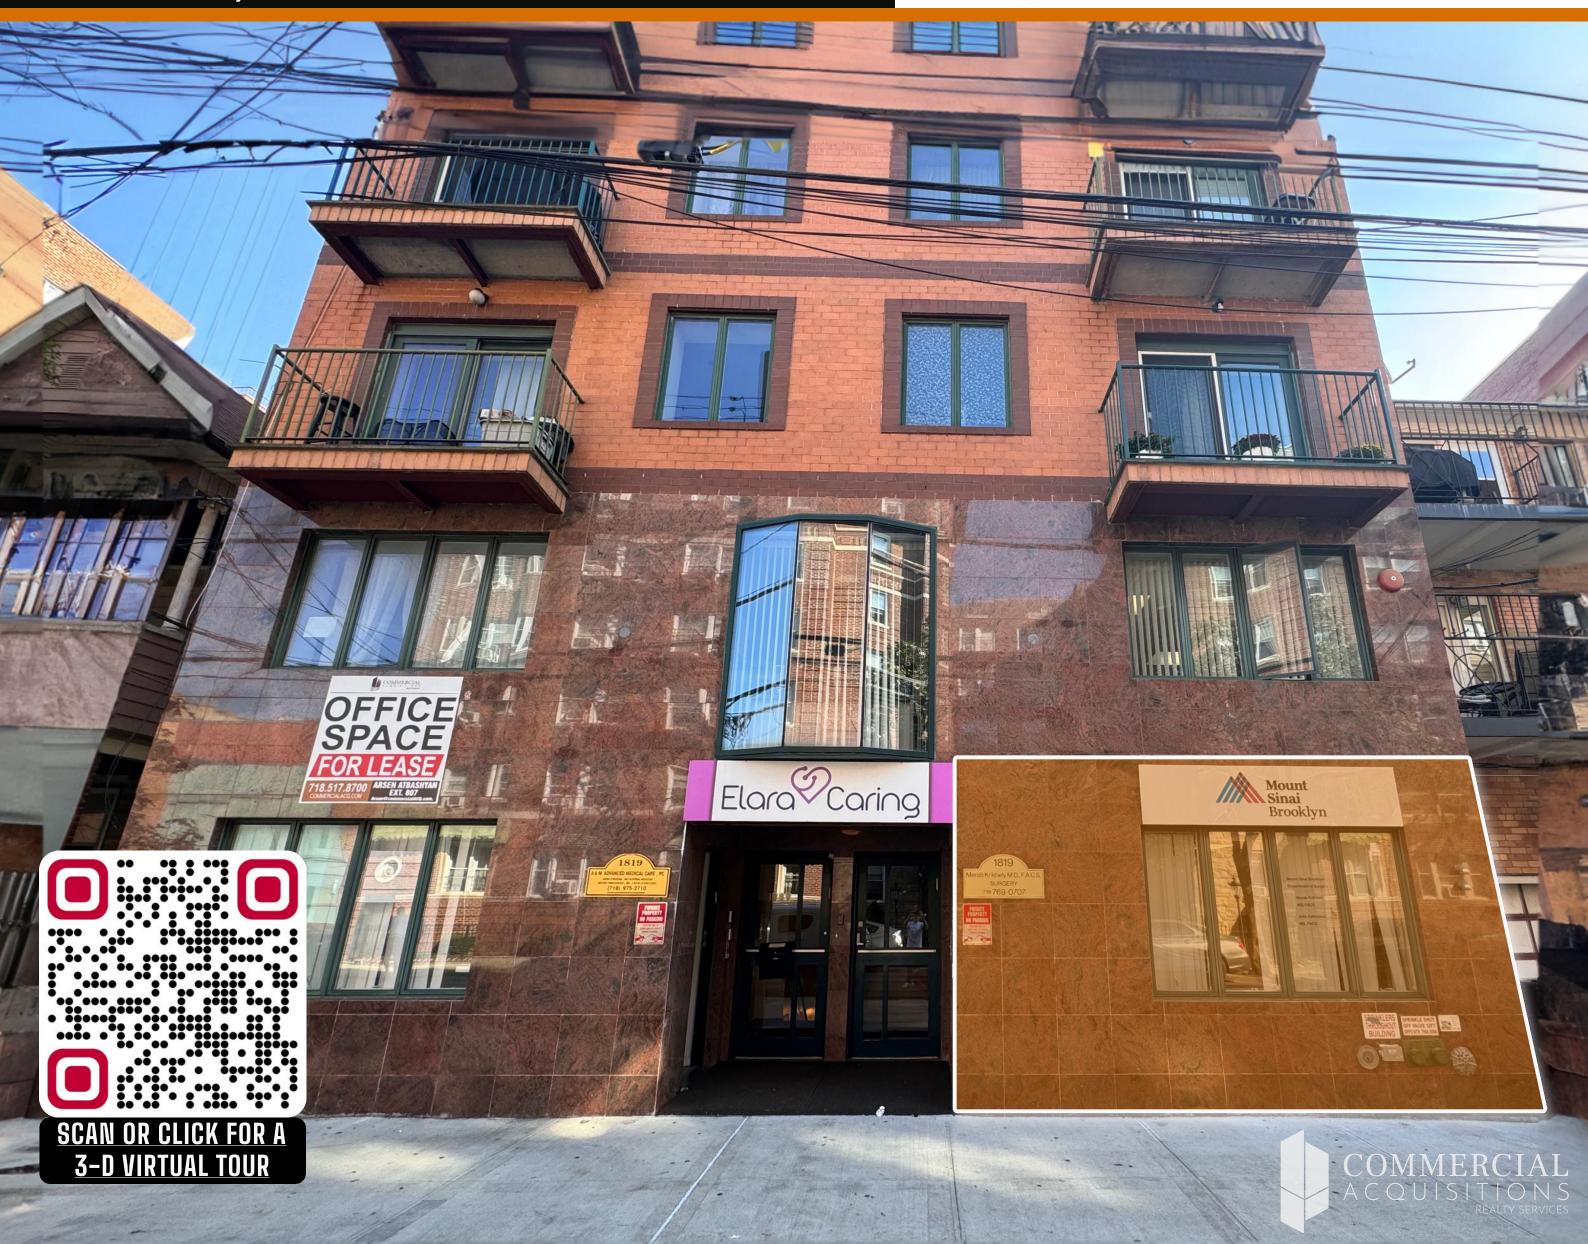

# OFFICE SPACE FOR LEASE 1819 EAST 13TH STREET BROOKLYN, NY 11229

#### COMMENTS

- BUILT OUT MEDICAL OFFICE
- CENTRAL HVAC
- SPRINKLER SYSTEM IN PLACE
- HANDICAPPED ACCESSIBILITY
- ANY PROFESSIONAL USES CONSIDERED