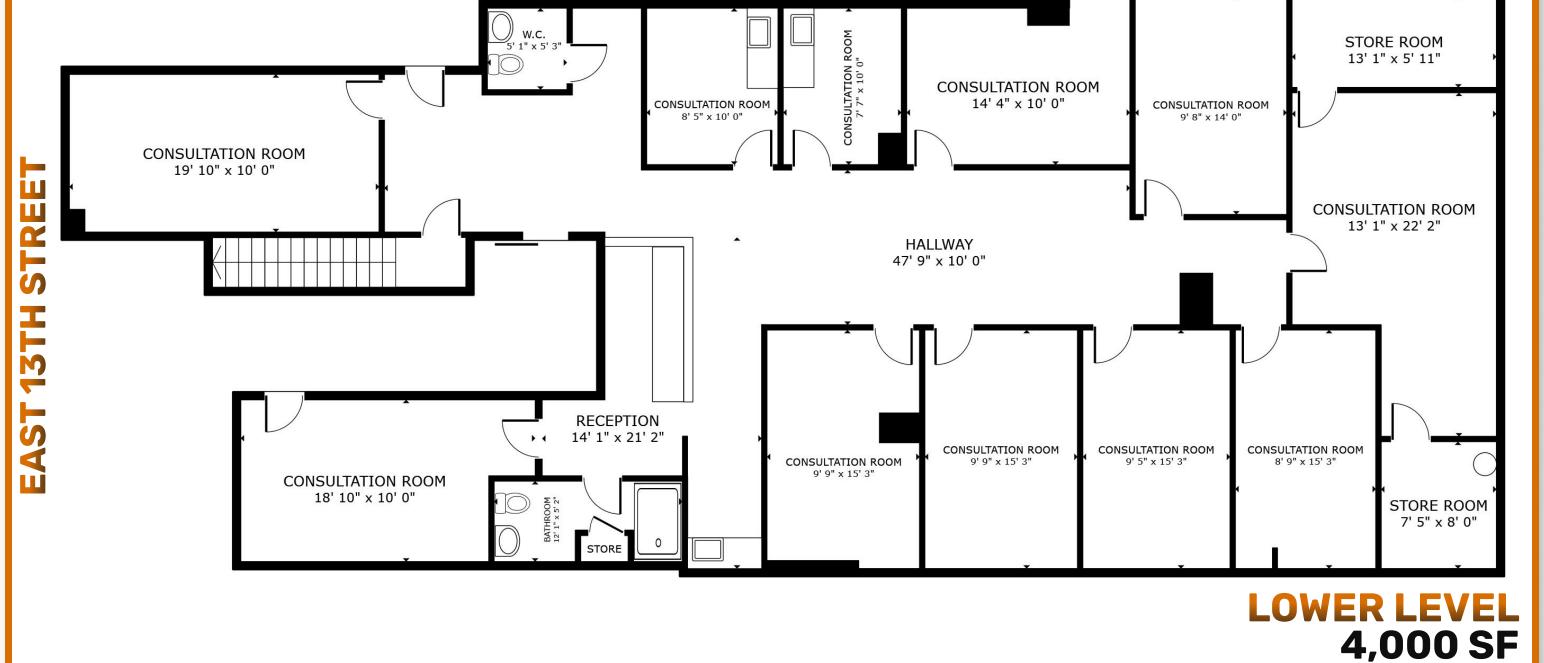

**GROUND FLOOR: 2,000 SF LOWER LEVEL: 4,000 SF** 

#### **BASE RENT**

**MODIFIED GROSS** 

**GROUND FLOOR: \$36 PSF LOWER LEVEL: \$25 PSF** 

#### **NEIGHBORHOOD**

**HOMECREST** 

#### **BLOCK & LOT**

06819-0083

#### ZONING

R<sub>5</sub>B

#### COMMENTS

- BUILT OUT MEDICAL OFFICE
- CENTRAL HVAC
- SPRINKLER SYSTEM IN PLACE
- HANDICAPPED ACCESSIBILITY
- ANY PROFESSIONAL USES CONSIDERED

#### **TRANSPORTATION**

B68













#### **NEIGHBORHOOD TENANTS**

-APPLE BANK

-RAISING CANE'S

-CHASE BANK

-SUBWAY

-TD BANK

-STARBUCKS

-VERIZON

-KFC

-T.J. MAXX

-HARBOR FITNESS

-TARGET

-CVS



## 1819 EAST 13TH STREET - GROUND FLOOR









## 1819 EAST 13TH STREET - GROUND FLOOR









## 1819 EAST 13TH STREET - LOWER LEVEL









## 1819 EAST 13TH STREET



GROUND FLOOR 2,000 SF





## CONTACTUS



#### **CONTACT EXCLUSIVE BROKER**



ARSEN ATBASHYAN
CELL: 917.939.3760
ARSEN@COMMERCIALACQ.COM

### FOR MORE INFORMATION ON THIS PROPERTY PLEASE CALL OUR OFFICE: 718.517.8700

⊙ 2500 CONEY ISLAND AVENUE, 2ND FLOOR, BROOKLYN, NY 11223 🬭 917.939.3760 ビ ARSEN@COMMERCIALACQ.COM 🤁 COMMERCIALACQ.COM

COMMERCIAL ACQUISITIONS INC. HAS MADE EVERY EFFORT TO OBTAIN THE INFORMATION REGARDING THESE LISTINGS FROM SOURCES DEEMED RELIABLE. HOWEVER, WE CANNOT WARRANT THE COMPLETE ACCURACY THEREOF SUBJECT TO ERRORS, OMISSIONS, CHANGE OF PRICE, RENTAL OR OTHER CONDITIONS, PRIOR SALE, LEASE OR FINANCING, OR WITHDRAWAL WITHOUT NOTICE. WE RECOMMEND TO THE BUYER THAT ANY INFORMATION, WHICH IS OF SPECIAL INTEREST, SHOULD BE OBTAINED THROUGH INDEPENDENT VERIFICATION. ALL MEASUREMENTS MAY BE AP