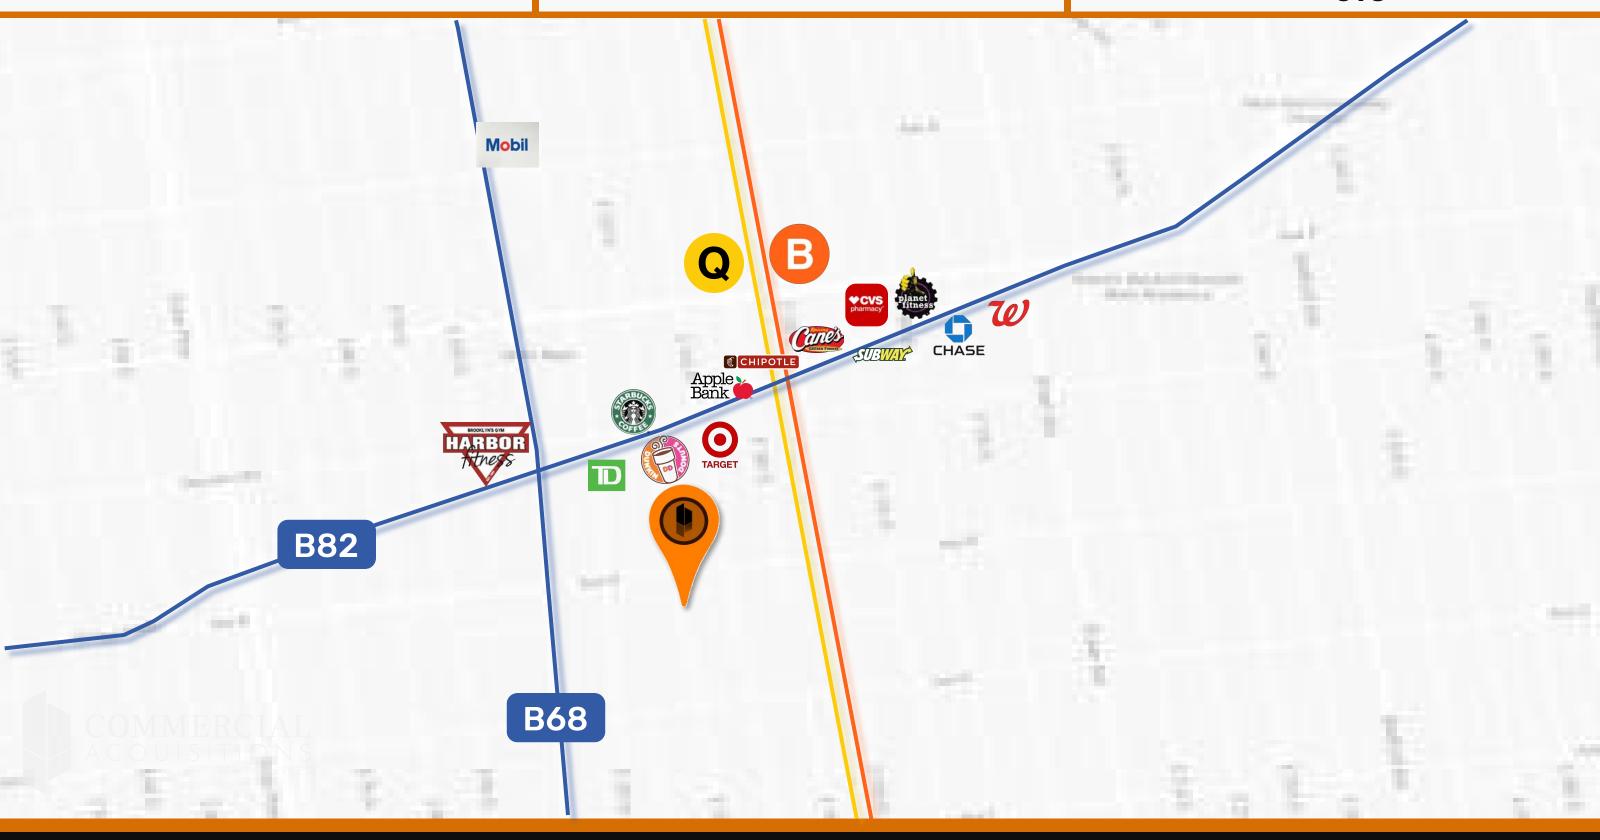

#### **TRANSPORTATION**

B68

#### **NEIGHBORHOOD TENANTS**

-APPLE BANK

-RAISING CANE'S

-CHASE BANK

-SUBWAY

-TD BANK

-STARBUCKS

-VERIZON

-KFC

-T.J. MAXX

-HARBOR FITNESS

-TARGET

-CVS