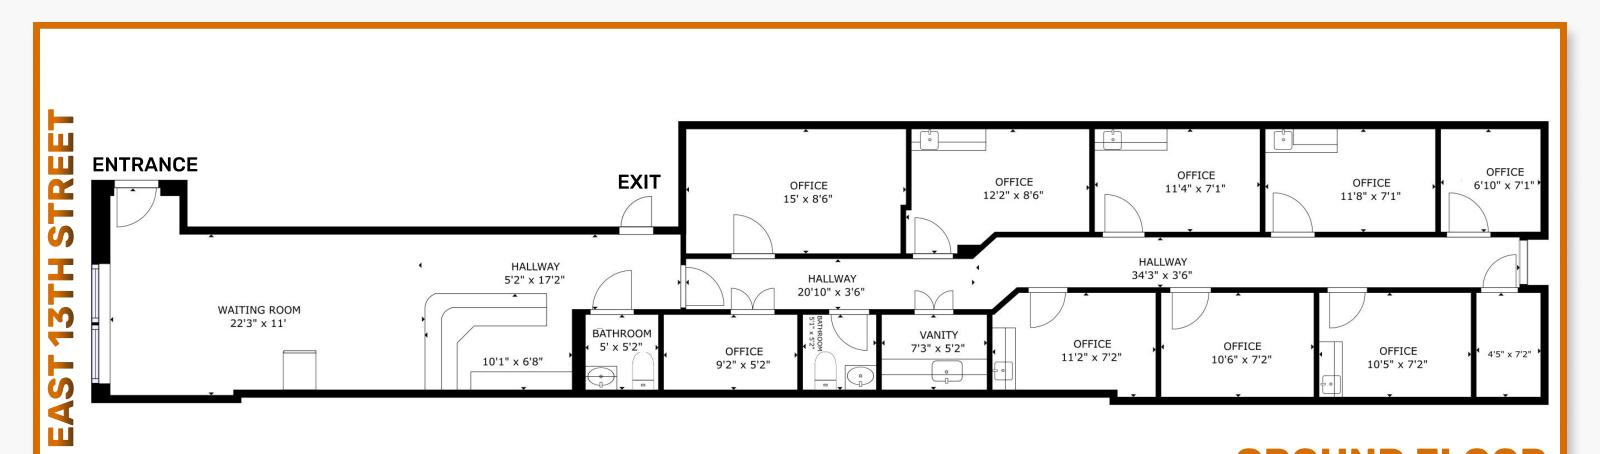

## 1819 EAST 13TH STREET - GROUND FLOOR

## 1819 EAST 13TH STREET

GROUND FLOOR 2,000 SF