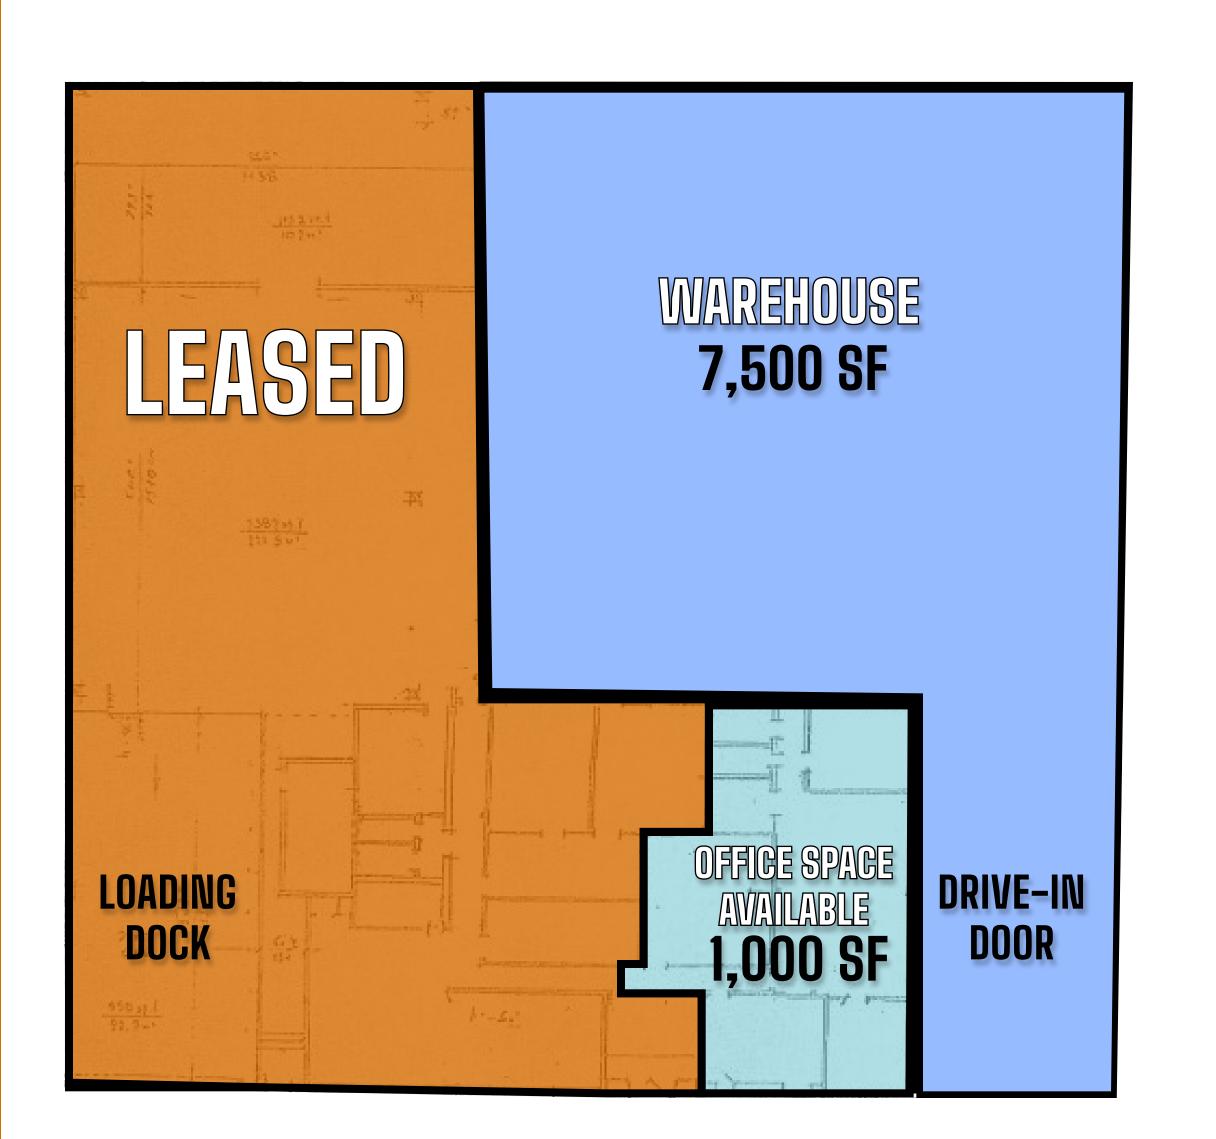

#### **PROPERTY DETAILS**

| <b>LOCATION INFO</b><br>BTW SHORE PKWY & NEPTUNE AVE                                                                                                                   | NEIGHBORHOOD<br>CONEY ISLAND                                                                                                                                                                     | TRANSPORTATIONB64B68B82                                                                                                                                                                                                                                                                                                                                                                                                                                                                                                                                                                                                                                                                                                                                                                                                                                                                                                                                                                                                                                                                                                                                                                                                                                                                                                                                                                                                                                                                                                                                                                                                                                                                                                                                                                                                                                                                                                                                                                                                                                                                                                                |
|------------------------------------------------------------------------------------------------------------------------------------------------------------------------|--------------------------------------------------------------------------------------------------------------------------------------------------------------------------------------------------|----------------------------------------------------------------------------------------------------------------------------------------------------------------------------------------------------------------------------------------------------------------------------------------------------------------------------------------------------------------------------------------------------------------------------------------------------------------------------------------------------------------------------------------------------------------------------------------------------------------------------------------------------------------------------------------------------------------------------------------------------------------------------------------------------------------------------------------------------------------------------------------------------------------------------------------------------------------------------------------------------------------------------------------------------------------------------------------------------------------------------------------------------------------------------------------------------------------------------------------------------------------------------------------------------------------------------------------------------------------------------------------------------------------------------------------------------------------------------------------------------------------------------------------------------------------------------------------------------------------------------------------------------------------------------------------------------------------------------------------------------------------------------------------------------------------------------------------------------------------------------------------------------------------------------------------------------------------------------------------------------------------------------------------------------------------------------------------------------------------------------------------|
| BLOCK & LOT<br>06997-0057                                                                                                                                              | ZONING<br>M1-2                                                                                                                                                                                   | D   F     Walk Score   Transit Score                                                                                                                                                                                                                                                                                                                                                                                                                                                                                                                                                                                                                                                                                                                                                                                                                                                                                                                                                                                                                                                                                                                                                                                                                                                                                                                                                                                                                                                                                                                                                                                                                                                                                                                                                                                                                                                                                                                                                                                                                                                                                                   |
| <ul> <li>SIZE</li> <li>7,500 SF WAREHOUSE</li> <li>1,000 SF OFFICE SPACE AVAILABLE</li> <li>RENTAL RATE</li> <li>WAREHOUSE &amp; OFFICE : \$25 PSF ANNUALLY</li> </ul> | <ul> <li>COMMENTS</li> <li>AVAILABLE USE OF LOADING DOCK</li> <li>MOTORIZED GATE</li> <li>HIGH CEILINGS</li> <li>CLOSE ACCESS TO BELT PKWY</li> <li>ADDITIONAL OFFICE SPACE AVAILABLE</li> </ul> | <ul> <li>49</li> <li>100</li> &lt;</ul> |