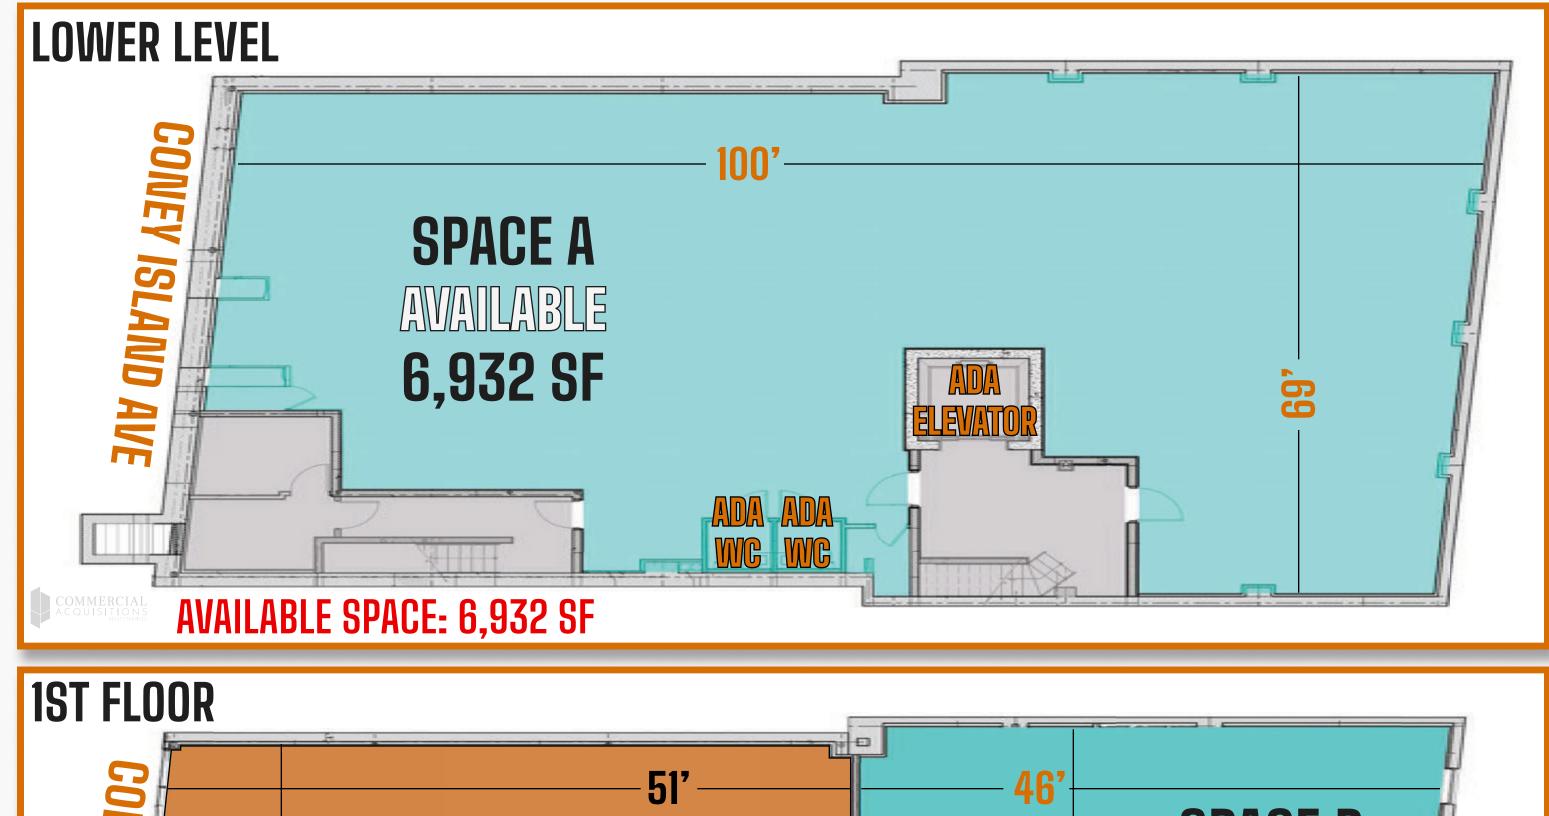

#### **AVAILABLE SIZE**

|                | SPACE A  | SPACE B  | SPACE C | SUBTOTAL |
|----------------|----------|----------|---------|----------|
| LOWER<br>LEVEL | 6,932 SF |          |         | 6,932 SF |
| 1ST<br>FLOOR   | LEASED   | 2,496 SF |         | 2,496 SF |
| 2ND<br>FLOOR   | LEASED   | LEASED   | LEASED  | LEASED   |
| 3RD<br>FLOOR   | LEASED   | LEASED   | LEASED  | LEASED   |
| 4TH<br>FLOOR   | 3,480 SF |          |         | 3,480 SF |