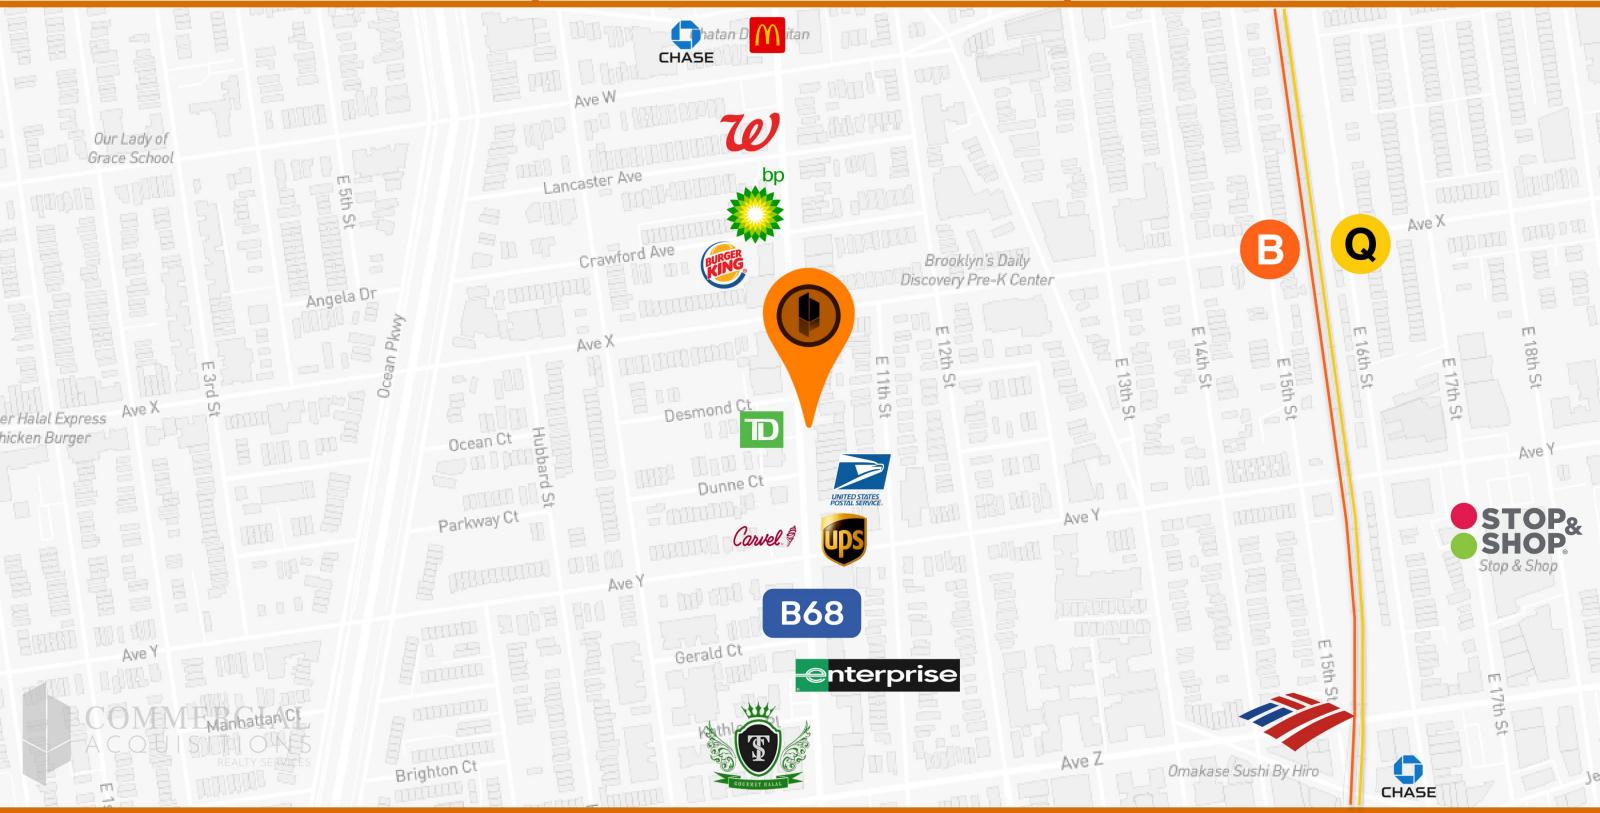

#### **NEIGHBORHOOD TENANTS**

- UPS DROPBOX · WALGREENS
- MCDONALD'S
  DUNKIN'
- CHASE BANK
  - TD BANK ·
- TASHKENTRESTUARANTS
- SPAS/SALONS