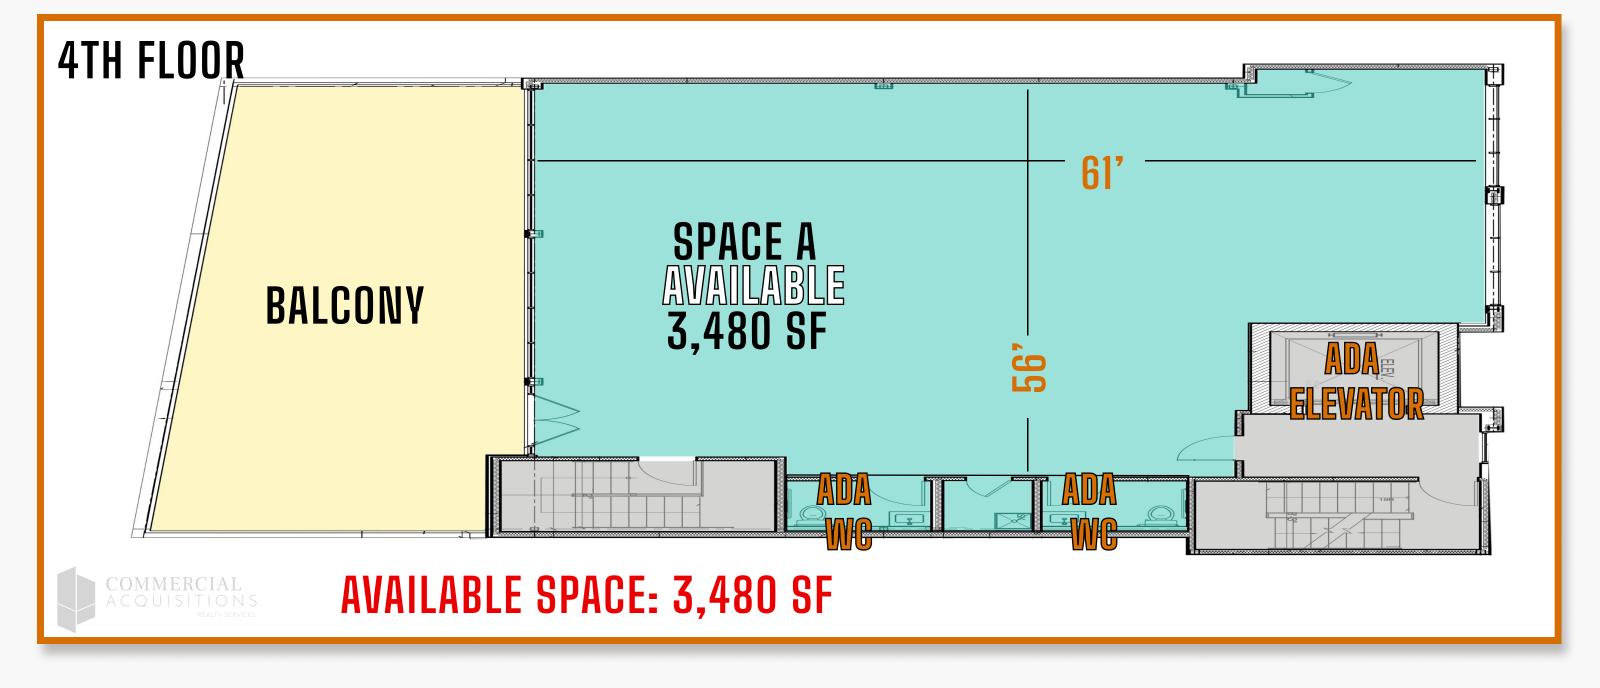

#### **AVAILABLE SIZE**

|                | SPACE A  | SPACE B  | SPACE C | SUBTOTAL |
|----------------|----------|----------|---------|----------|
| LOWER<br>LEVEL | 6,932 SF |          |         | 6,932 SF |
| 1ST<br>FLOOR   | LEASED   | 2,496 SF |         | 2,496 SF |
| 2ND<br>FLOOR   | LEASED   | LEASED   | LEASED  | LEASED   |
| 3RD<br>FLOOR   | LEASED   | LEASED   | LEASED  | LEASED   |
| 4TH<br>FLOOR   | 3,480 SF |          |         | 3,480 SF |