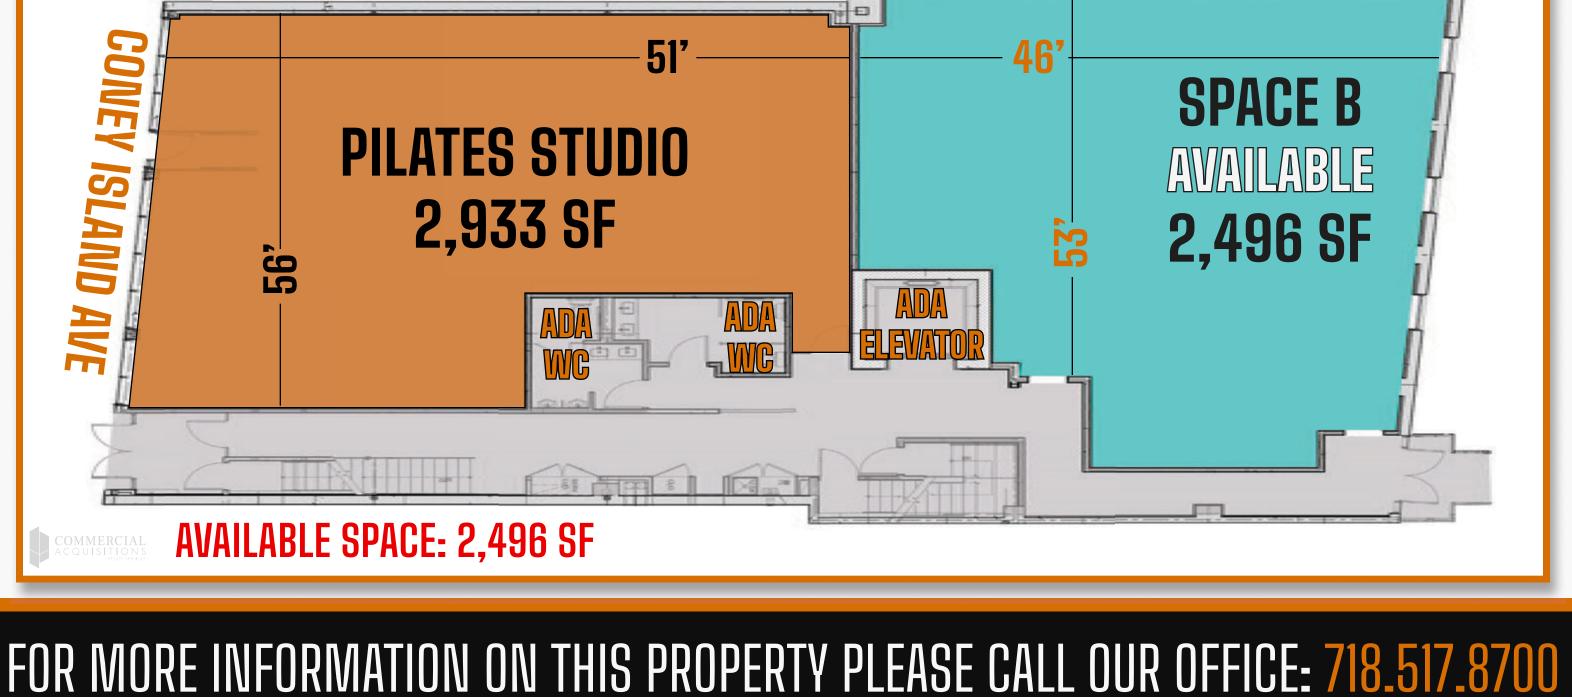

#### **AVAILABLE SIZE**

|                | SPACE A  | SPACE B  | SPACE C | SUBTOTAL |
|----------------|----------|----------|---------|----------|
| LOWER<br>LEVEL | 6,932 SF |          |         | 6,932 SF |
| 1ST<br>FLOOR   | LEASED   | 2,496 SF |         | 2,496 SF |
| 2ND<br>FLOOR   | LEASED   | LEASED   | LEASED  | LEASED   |
| 3RD<br>FLOOR   | LEASED   | LEASED   | LEASED  | LEASED   |
| 4TH<br>FLOOR   | 3,480 SF |          |         | 3,480 SF |