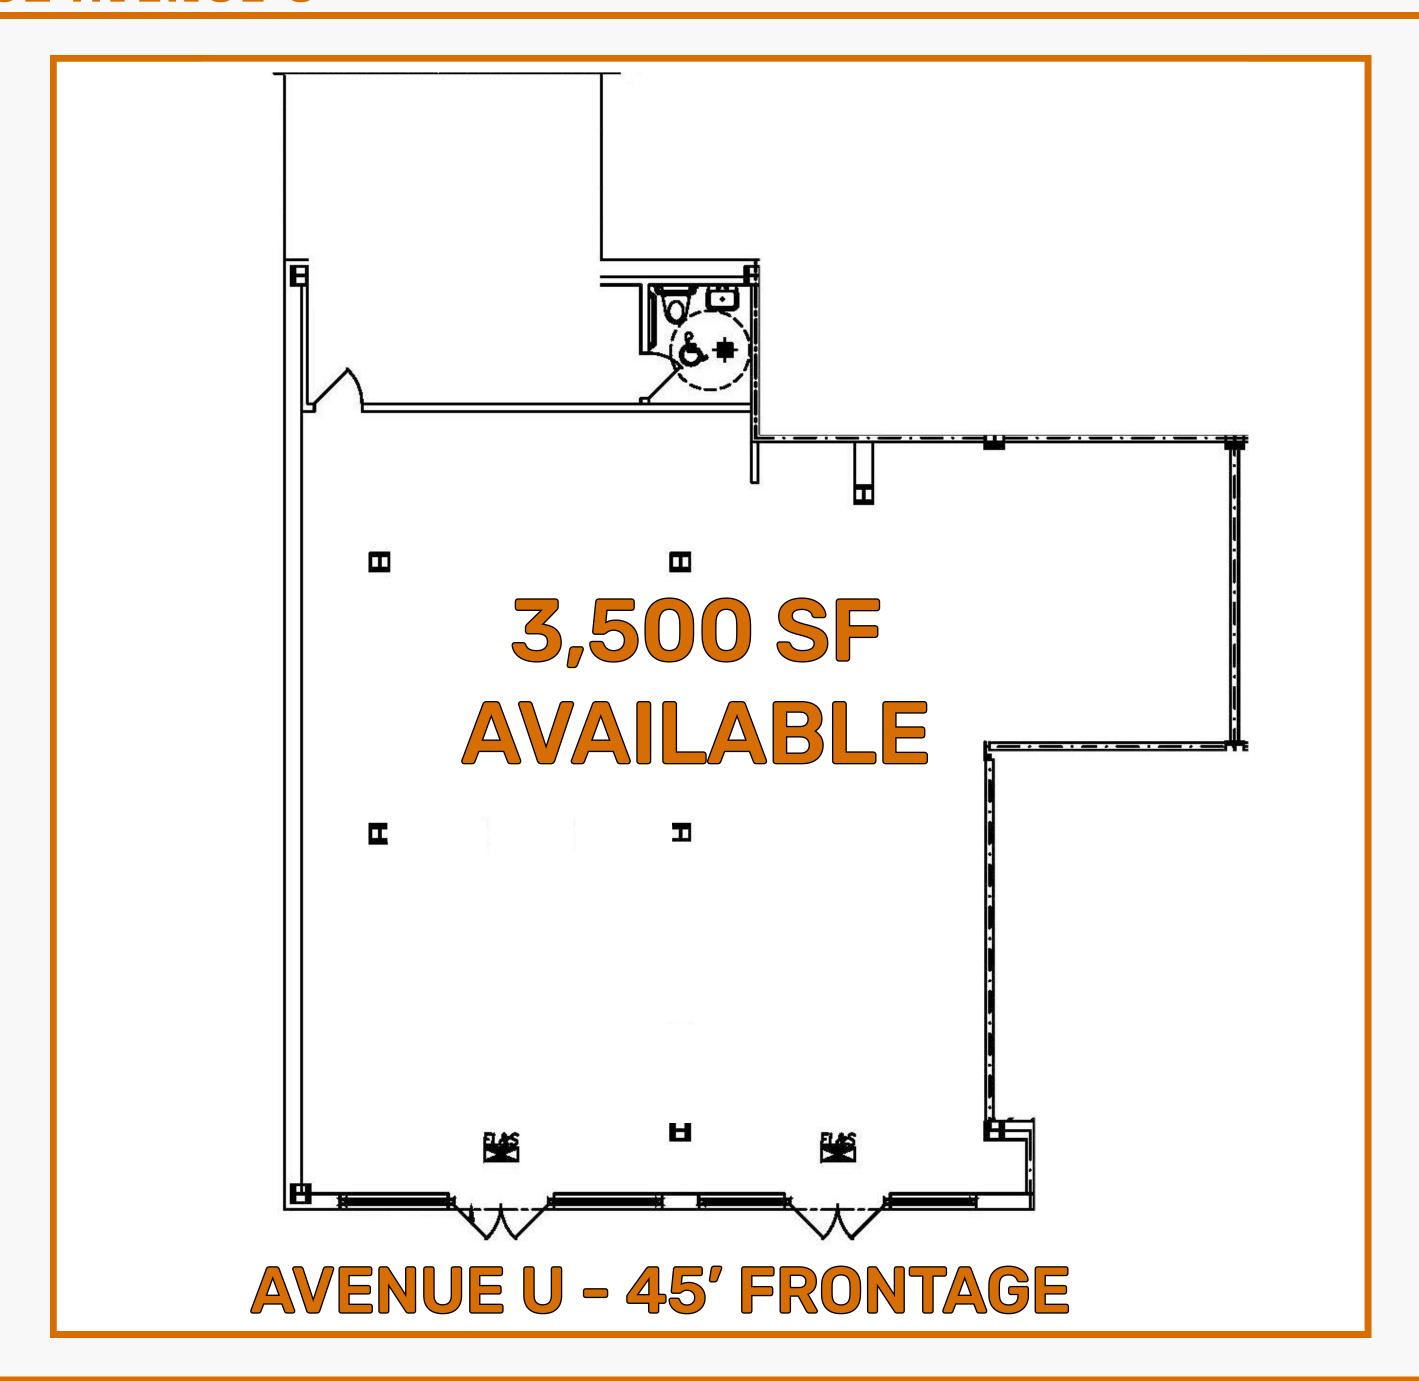

#### **AVAILABLE SPACE**

3,500 SF

#### **COMMENTS**

- RETAIL SPACE
- HIGH TRAFFIC AREA
- 45 FT FRONTAGE ON AVENUE U
- GREAT BRANDING OPPORTUNITY