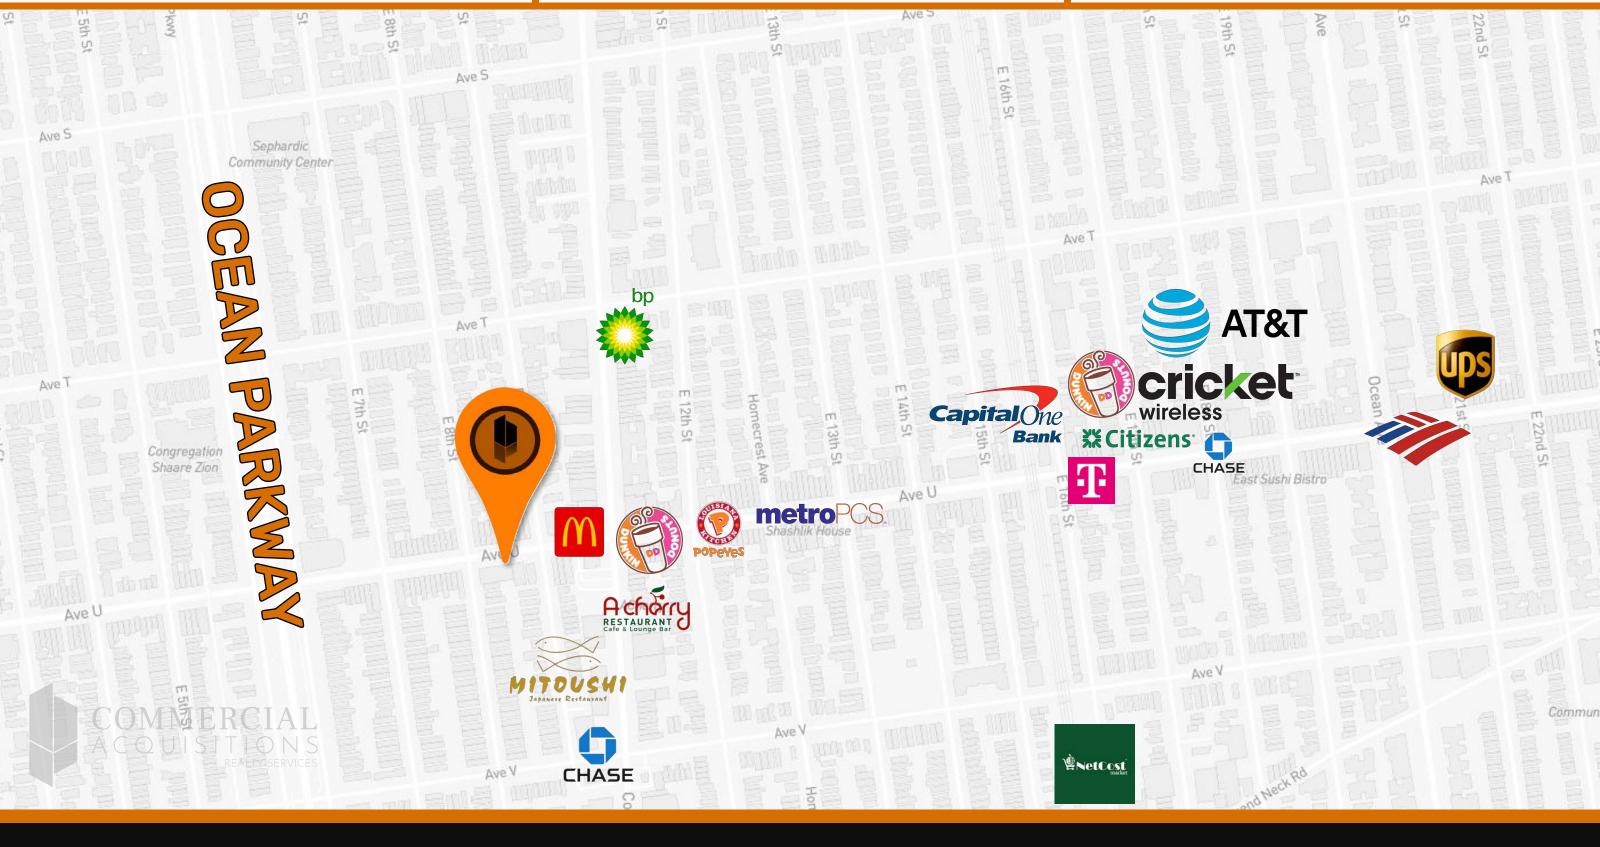

#### **LOCATION INFO**

**BETWEEN EAST 8TH ST & EAST 9TH ST** 

#### **NEIGHBORHOOD TENANTS**

- MCDONALD'S
- T-MOBILE
- POPEYES
- UPS
- NETCOST
- CHASE
- CAPITAL ONE
- DUNKIN'
- METRO PCS
- AT&T