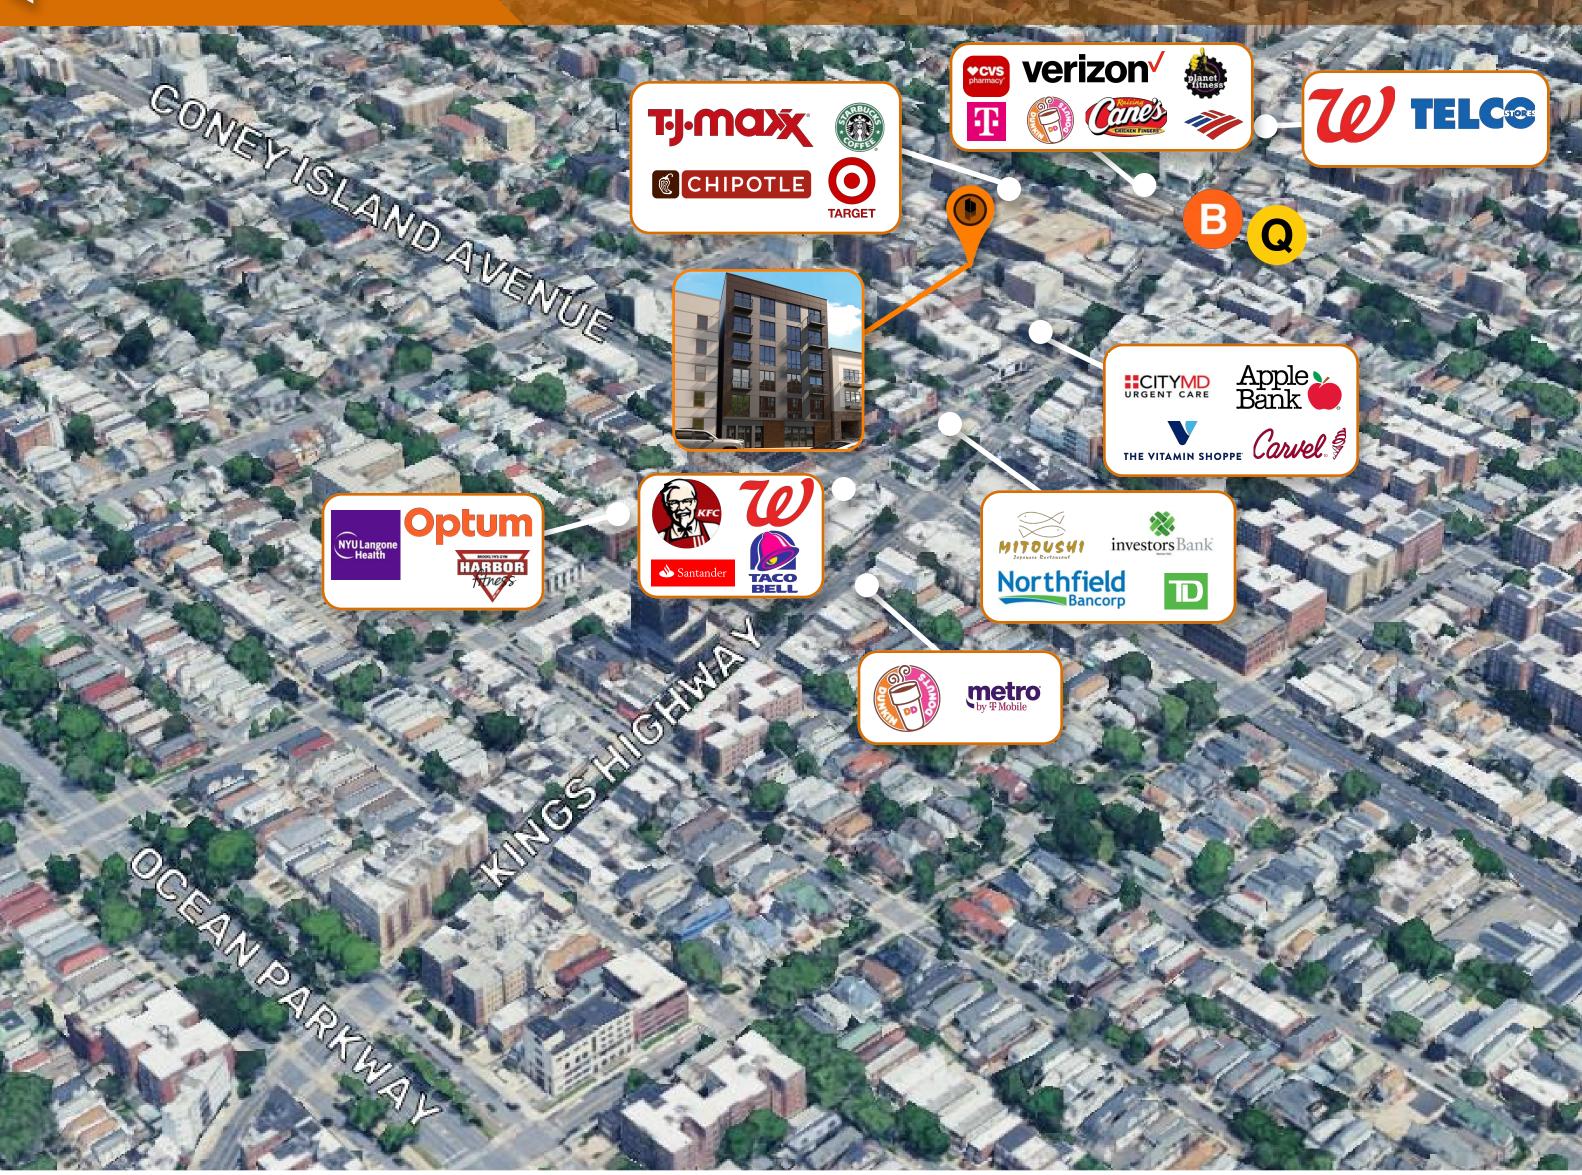

**NEIGHBORHOOD**MIDWOOD

**BLOCK & LOT** 6776-0028

**ZONING** R5B, C4-4A

### TREADIEM ENTERNA

**NEIGHBORHOOD**MIDWOOD

**BLOCK & LOT** 6776-0028

**ZONING** R5B, C4-4A