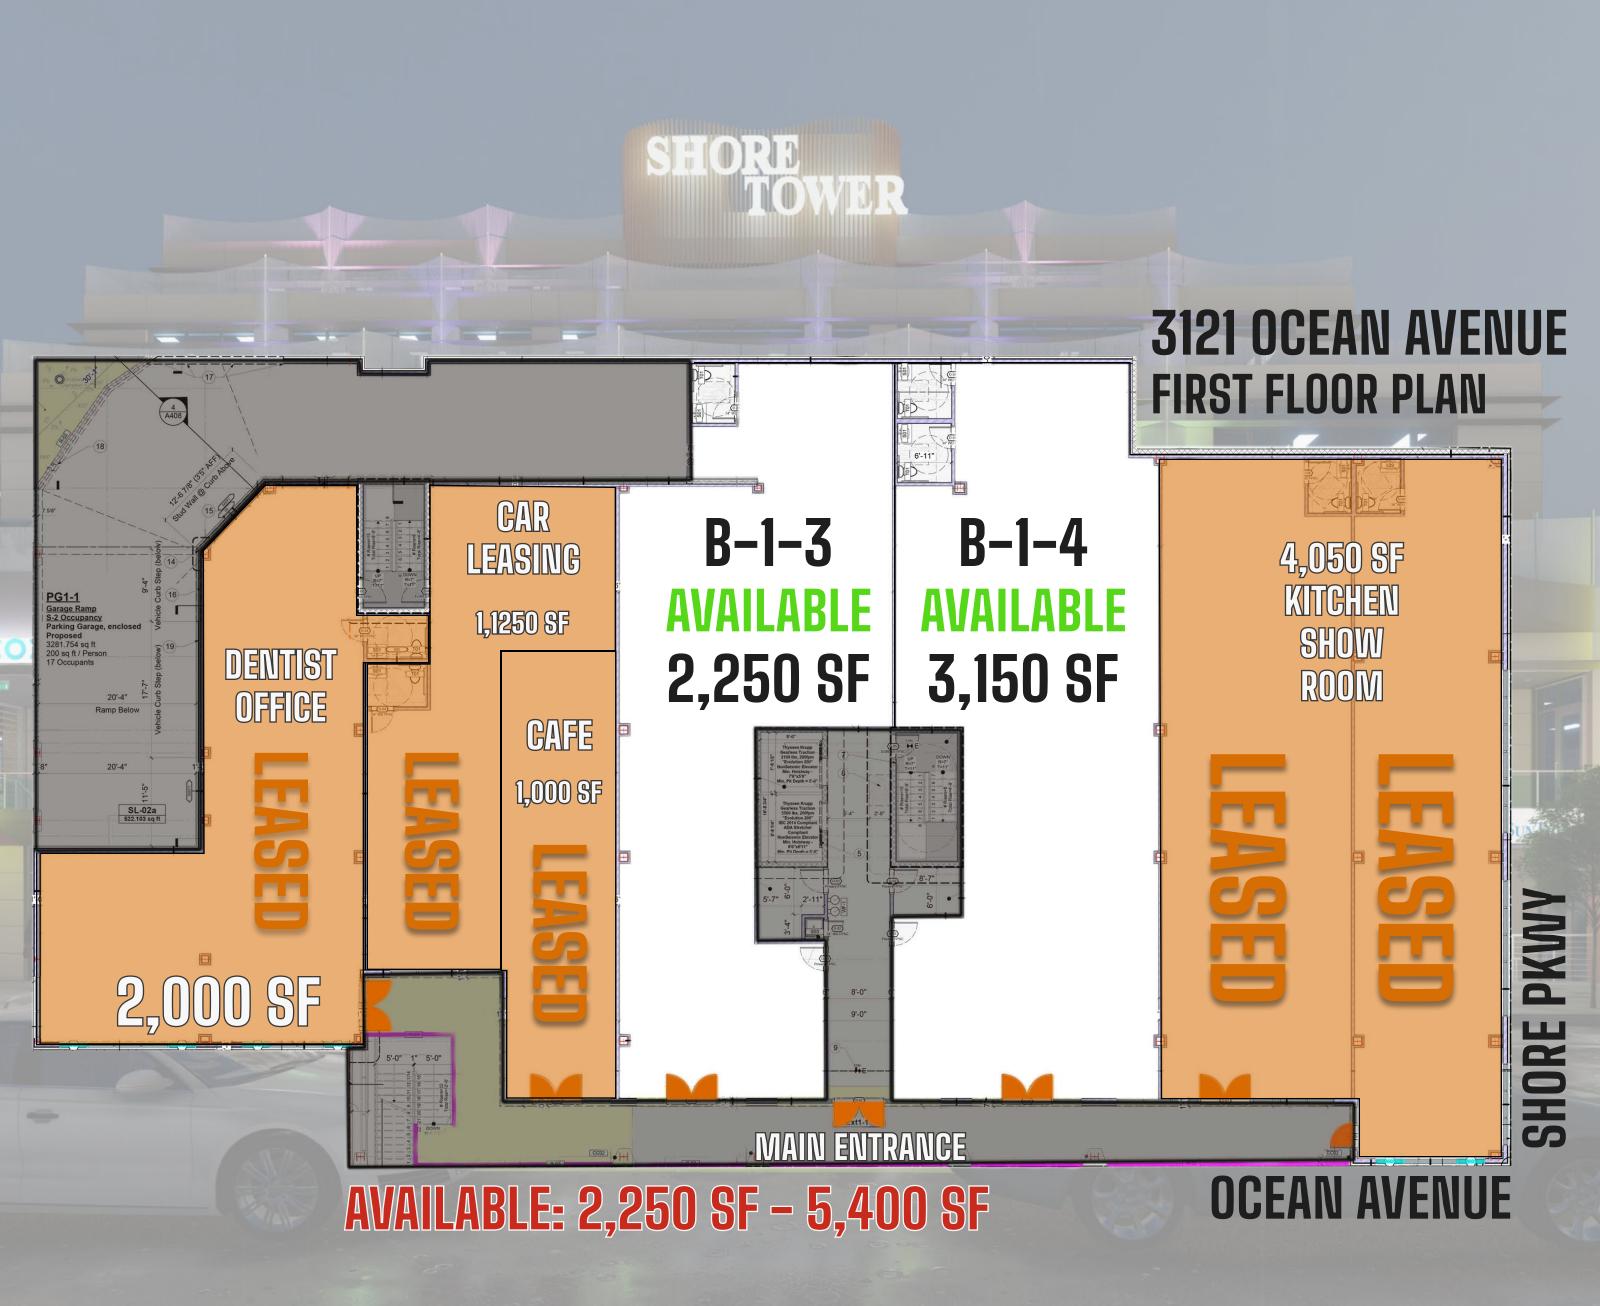

#### **AVAILABLE SIZE**

**RETAIL: 2,250 SF - 13,900 SF** 

#### **BASE RENT**

**MODIFIED GROSS** 

RETAIL LOWER LEVEL: \$52 PSF RETAIL FIRST FLOOR: \$57 PSF