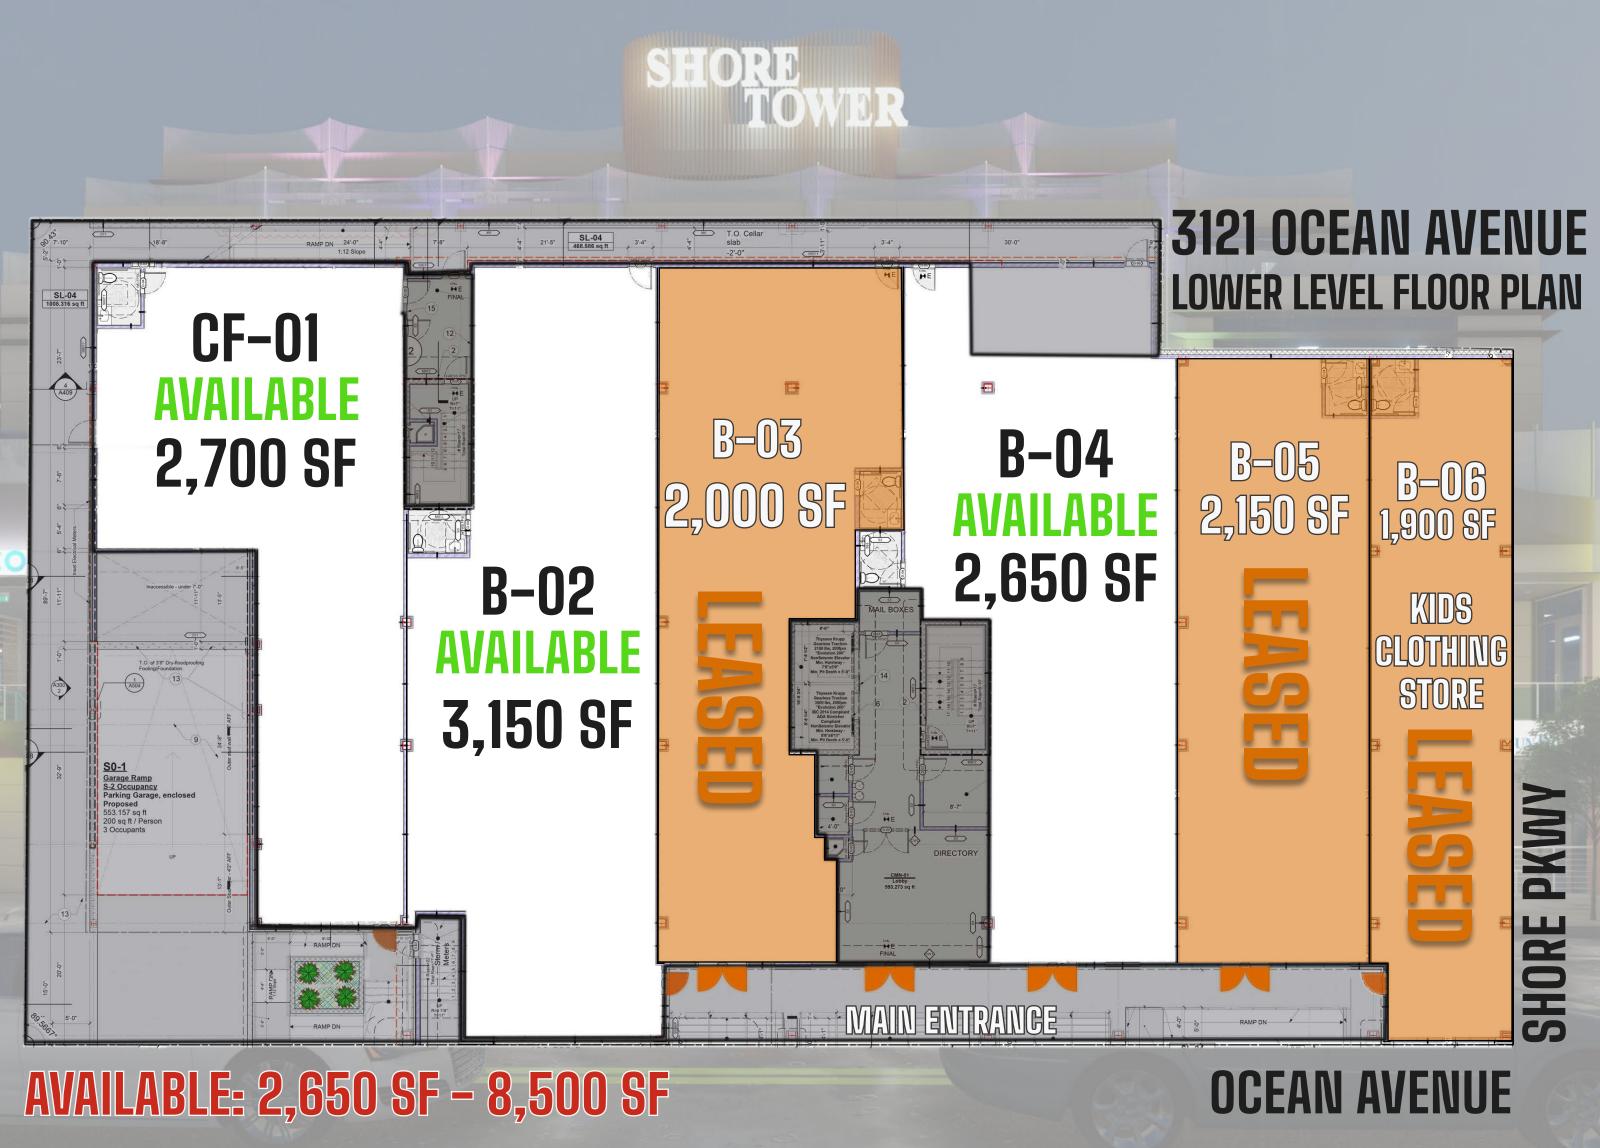

#### **AVAILABLE SIZE**

**RETAIL: 2,250 SF - 13,900 SF** 

#### **BASE RENT**

**MODIFIED GROSS** 

RETAIL LOWER LEVEL: \$52 PSF RETAIL FIRST FLOOR: \$57 PSF