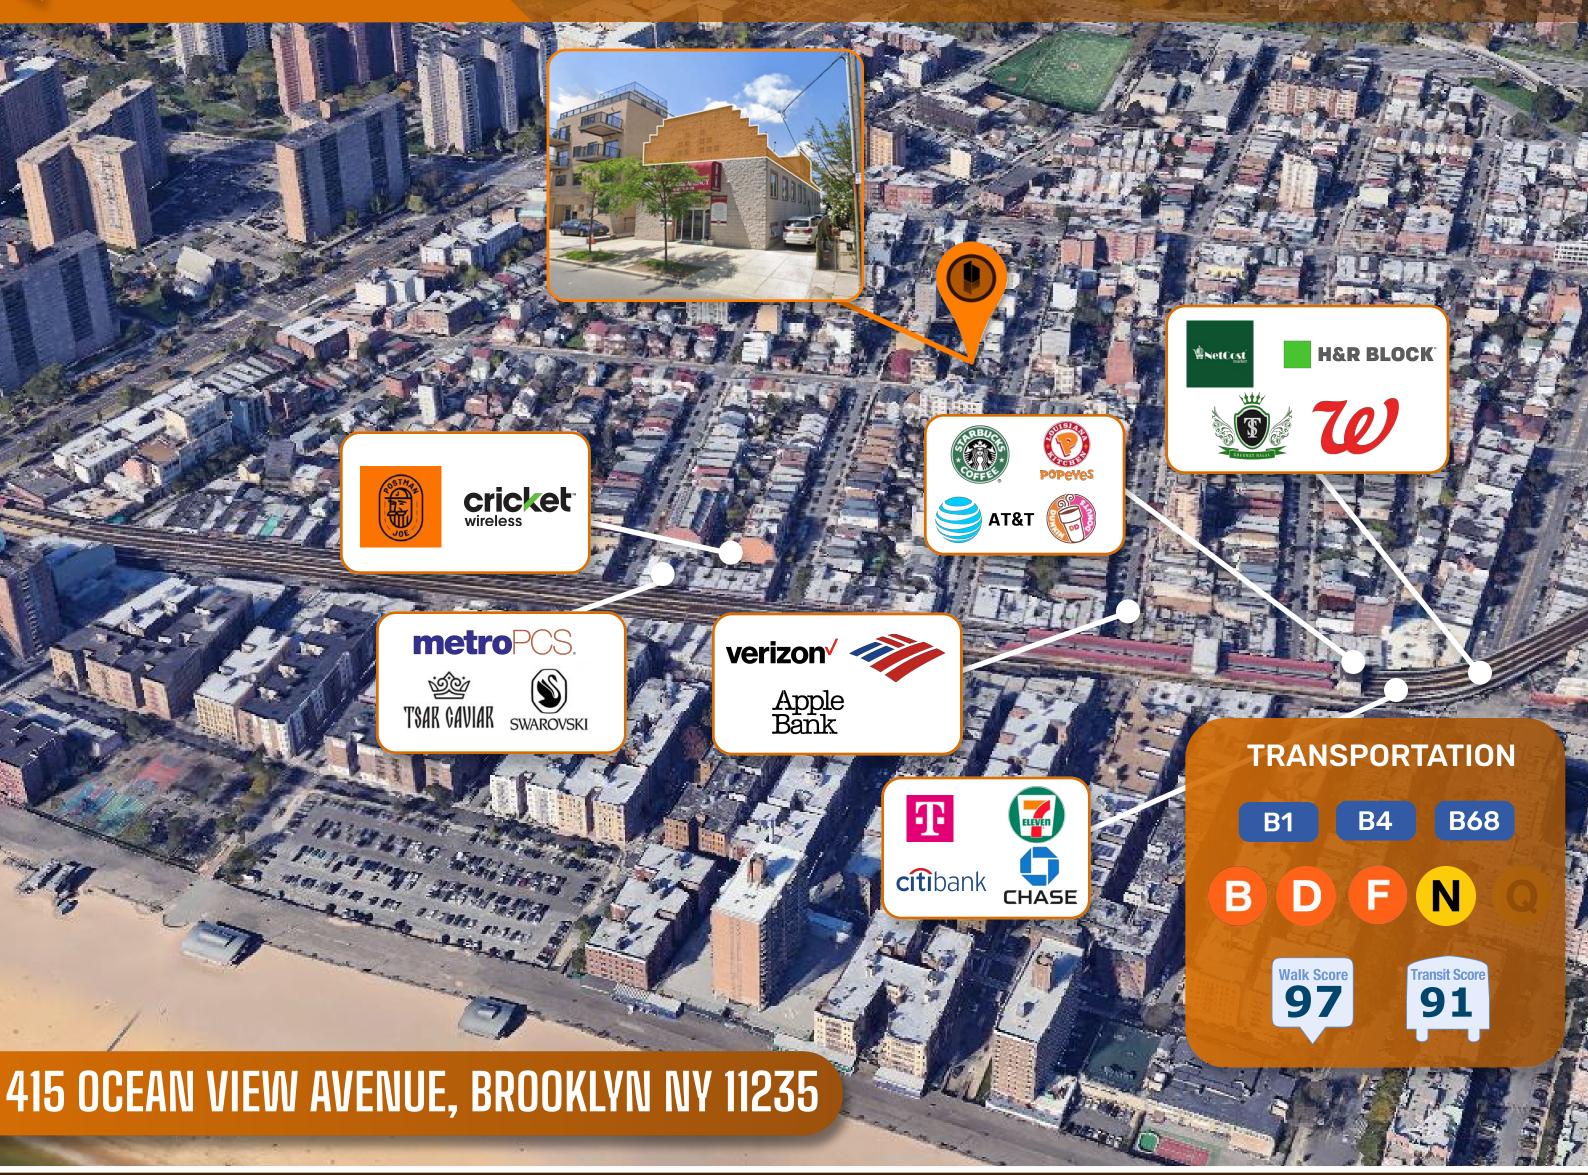

# PROPERTY DETAILS

**NEIGHBORHOOD**BRIGHTON BEACH

**BLOCK & LOT** 8664-0377

**ZONING** R6, OP

# 

**NEIGHBORHOOD**BRIGHTON BEACH

**BLOCK & LOT** 8664-0377

**ZONING** R6, OP