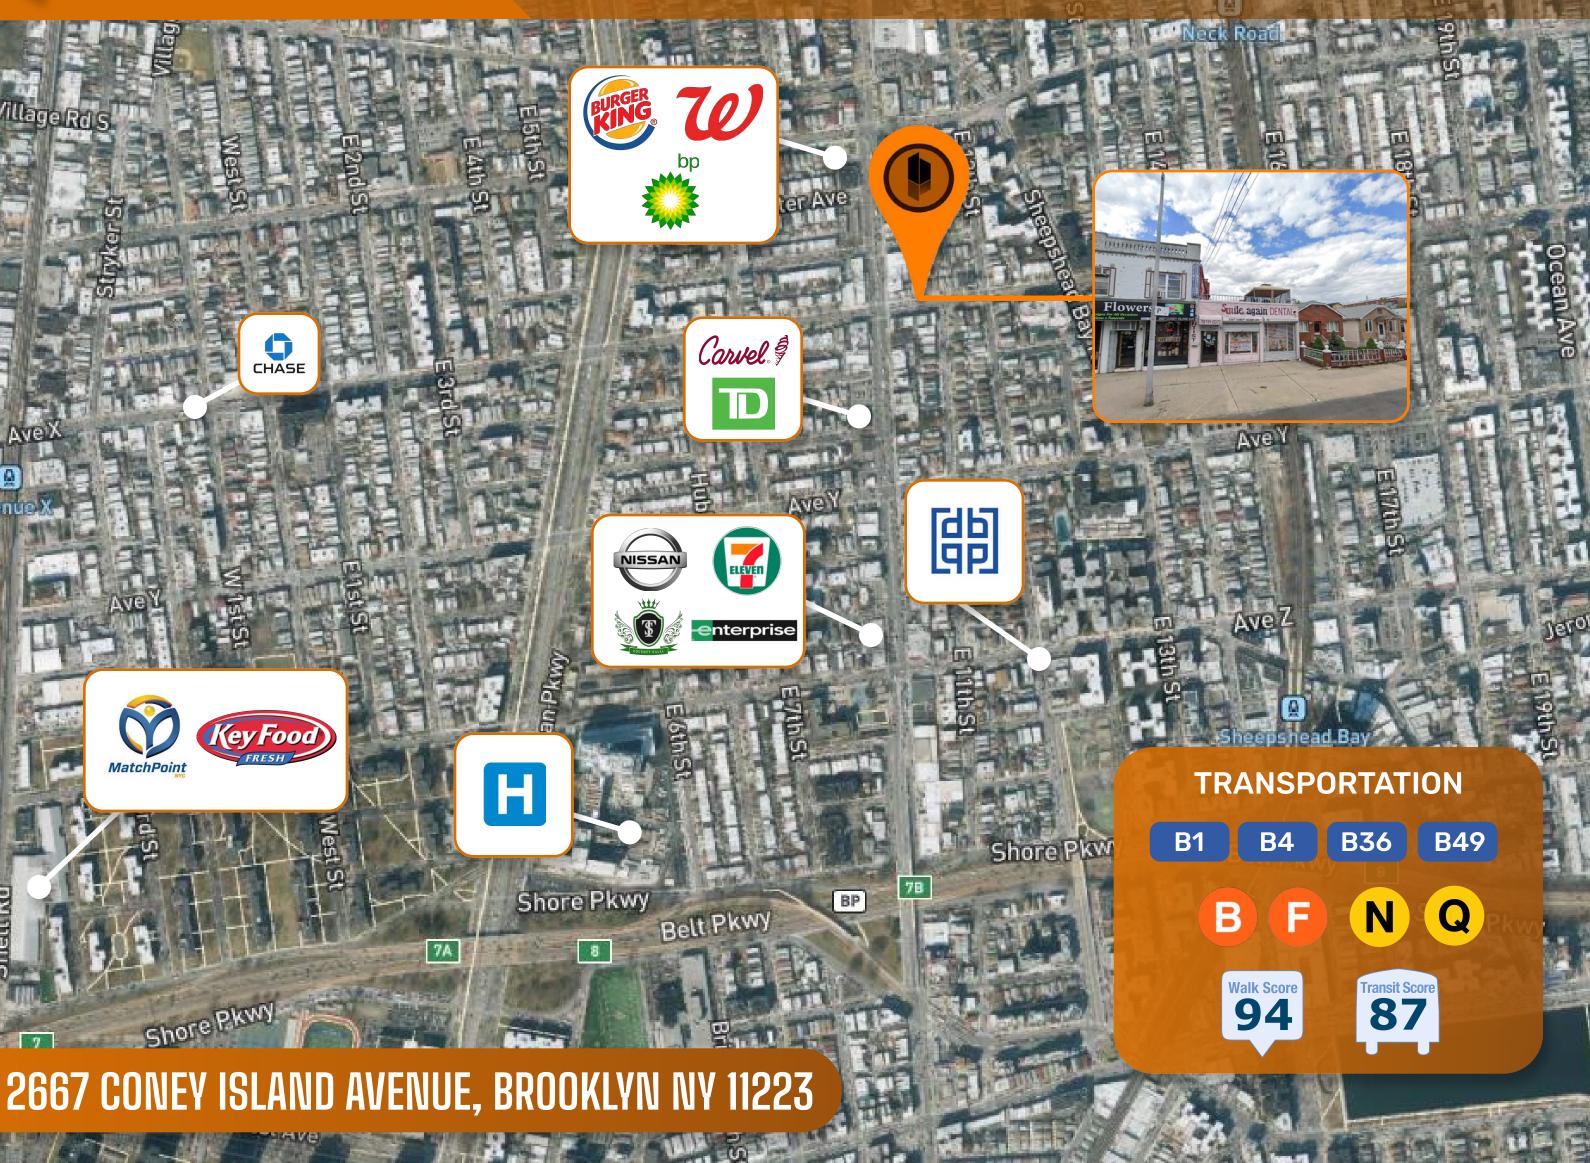

## LOCATION OVERVIEW

**NEIGHBORHOOD**SHEEPSHEAD BAY

**BLOCK & LOT** 7395-0032

**ZONING** R4, C1-2