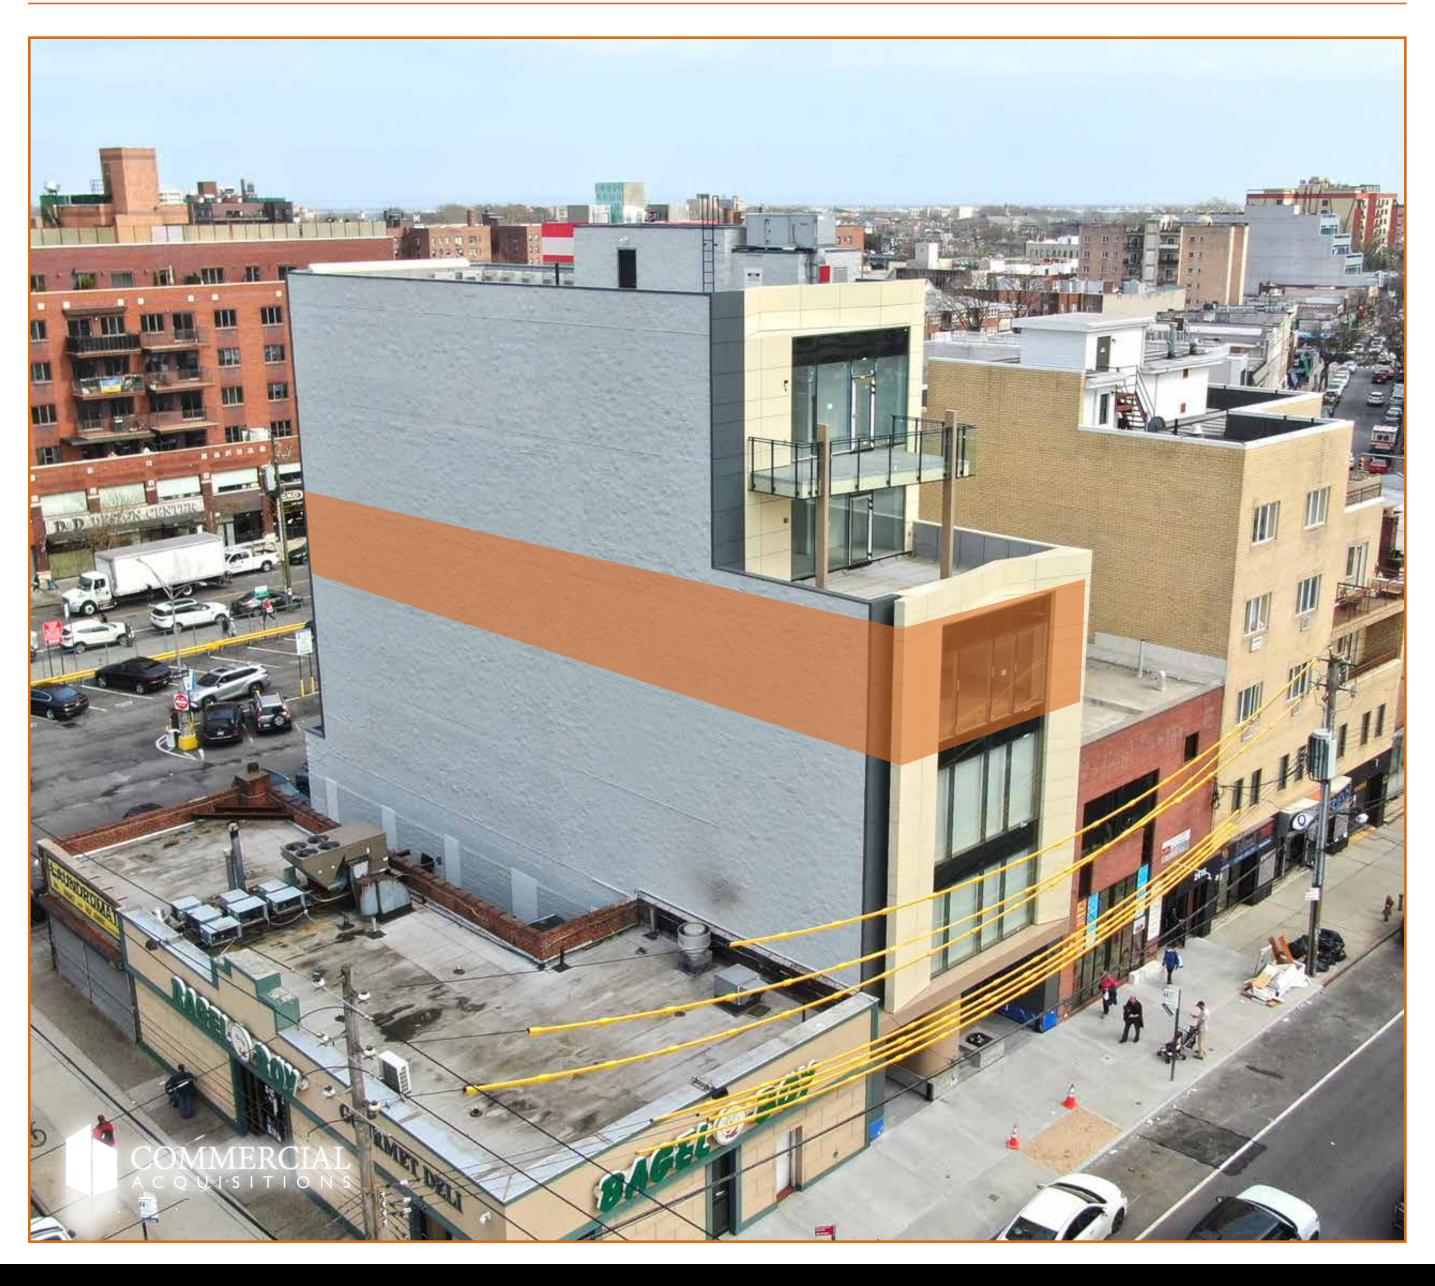

# **SPACE FOR LEASE 2613 EAST 16TH STREET Sheepshead Bay | Brooklyn, Ny**

FOR MORE INFORMATION ON THIS PROPERTY PLEASE VISIT: COMMERCIALACO.COM

### SIZE

4th FL - 2,850 SF

#### **FRONTAGE** 30 FT

#### COMMENTS

- Class-A Elevator Building
- Steps From All Public Transportation
- Build To Suit Available
- Office Suitable for Any Medical or Professional Use

TRANSPORTATION B4 B36 B49 B Q ANNUAL RIDERSHIP 5,183,545