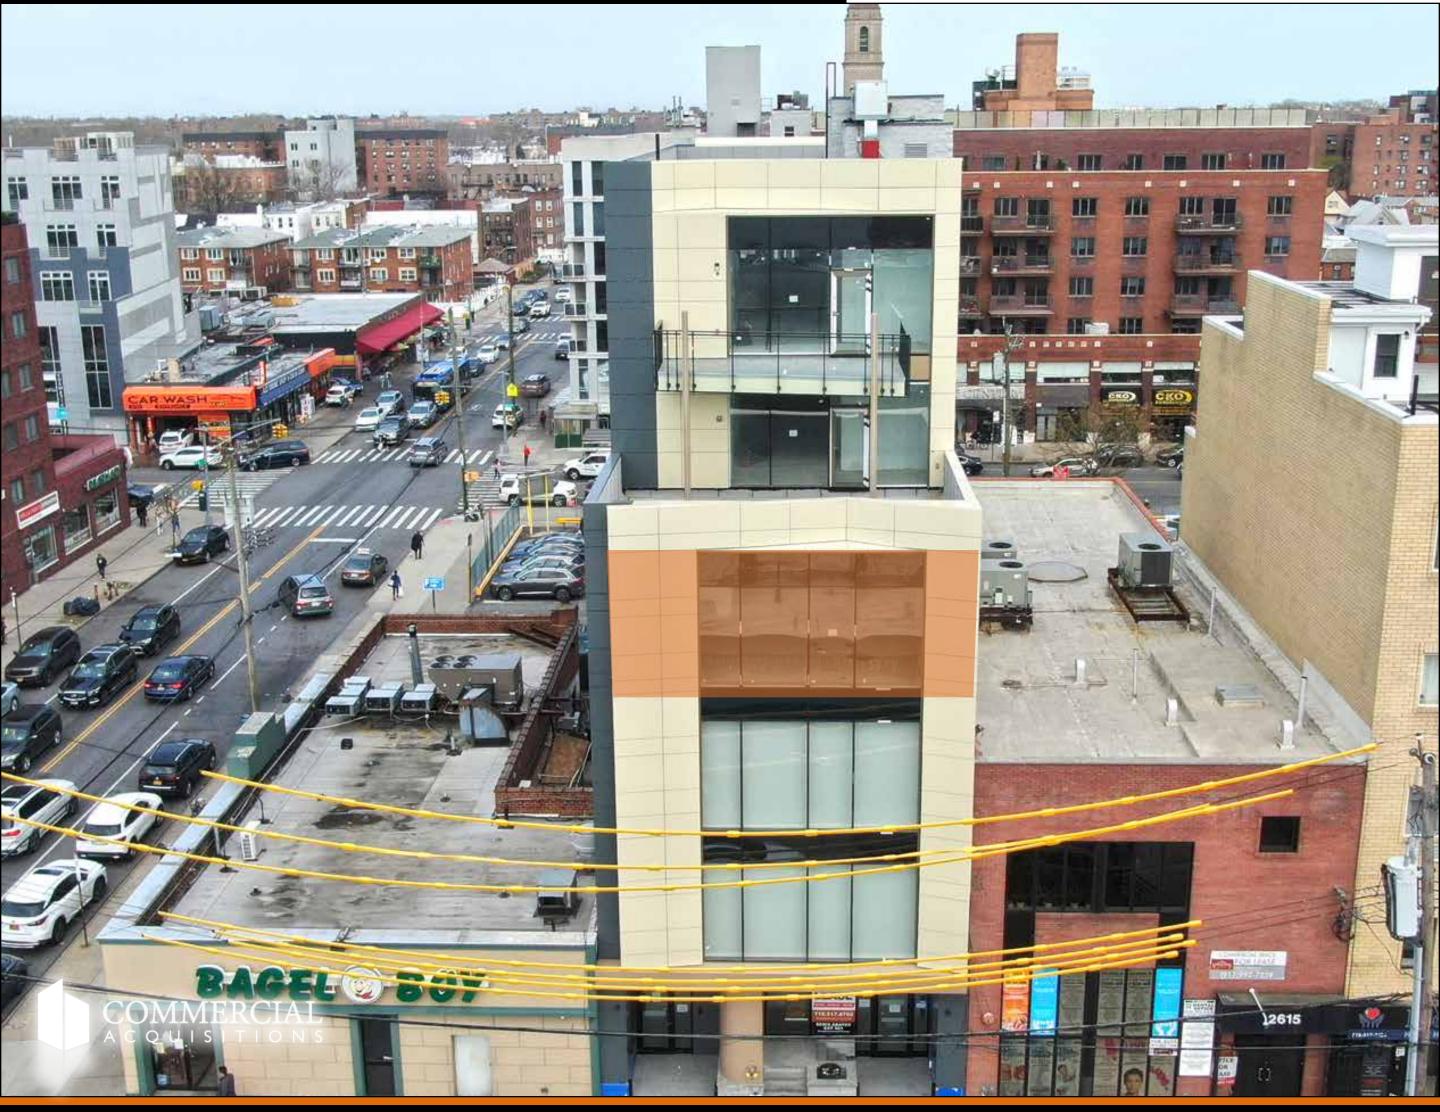

# **SPACE FOR LEASE 2613 EAST 16TH STREET Sheepshead Bay | Brooklyn, Ny**

FOR MORE INFORMATION ON THIS PROPERTY PLEASE VISIT: COMMERCIALACO.COM

### SIZE

4th FL - 2,850 SF

#### **FRONTAGE** 30 FT

#### COMMENTS

- Class-A Elevator Building
- Steps From All Public Transportation
- Build To Suit Available
- Office Suitable for Any Medical or Professional Use

TRANSPORTATION B4 B36 B49 B Q ANNUAL RIDERSHIP 5,183,545