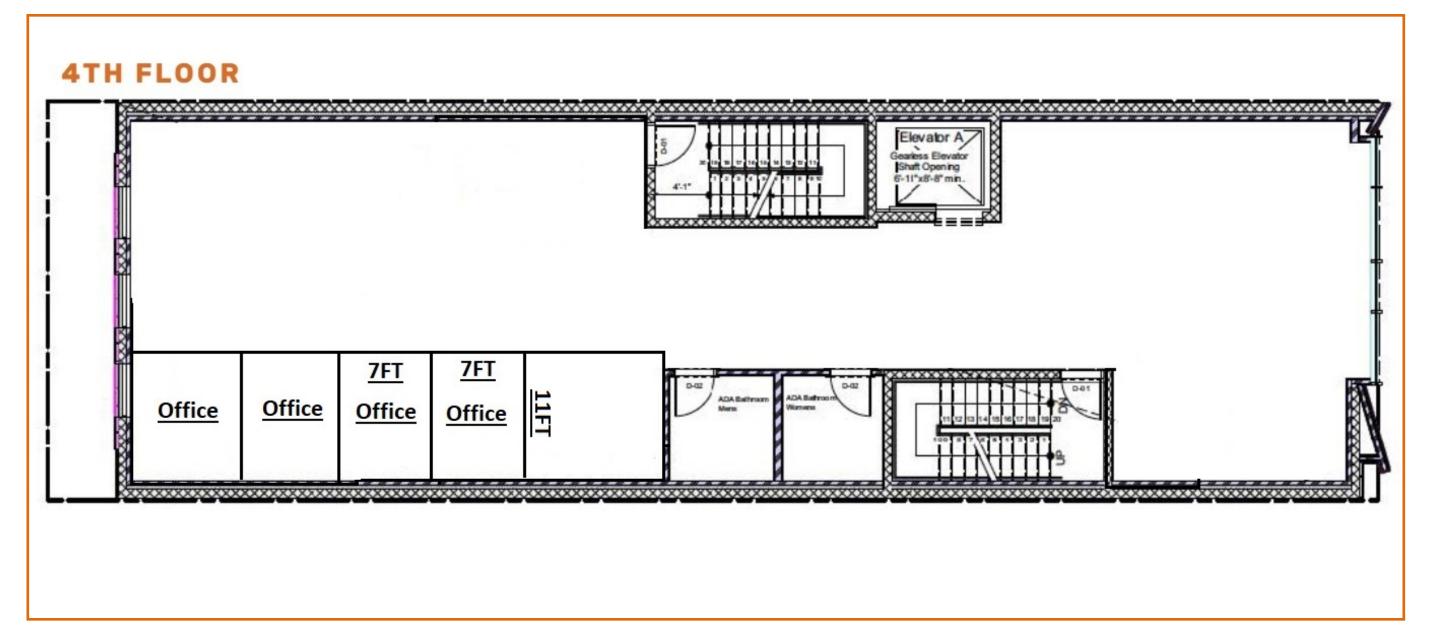

### SIZE

4th FL - 2,850 SF

#### **FRONTAGE** 30 FT

#### COMMENTS

- Class-A Elevator Building
- Steps From All Public Transportation
- Build To Suit Available
- Office Suitable for Any Medical or Professional Use

TRANSPORTATION B4 B36 B49 B Q ANNUAL RIDERSHIP 5,183,545