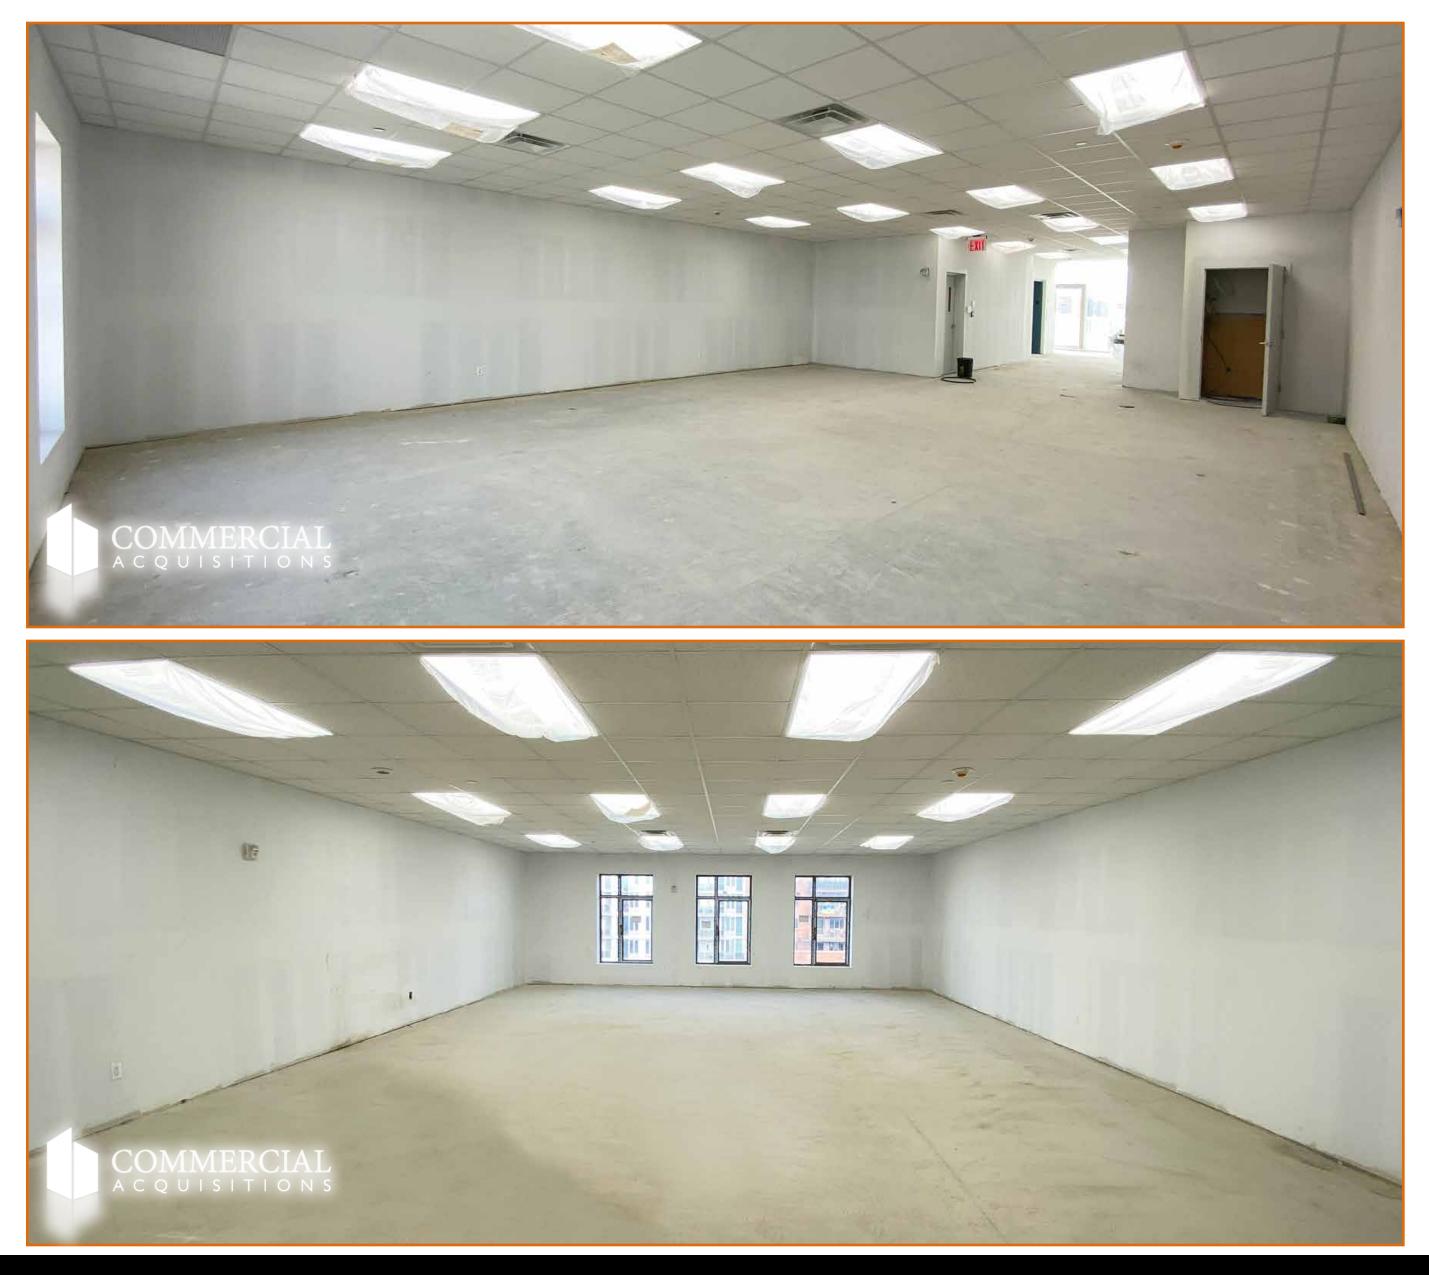

### SIZE

4th FL - 2,850 SF

#### COMMENTS

- Class-A Elevator Building
- Steps From All Public Transportation
- Build To Suit Available
- Office Suitable for Any Medical or Professional Use

TRANSPORTATION B4 B36 B49 B Q ANNUAL RIDERSHIP 5,183,545