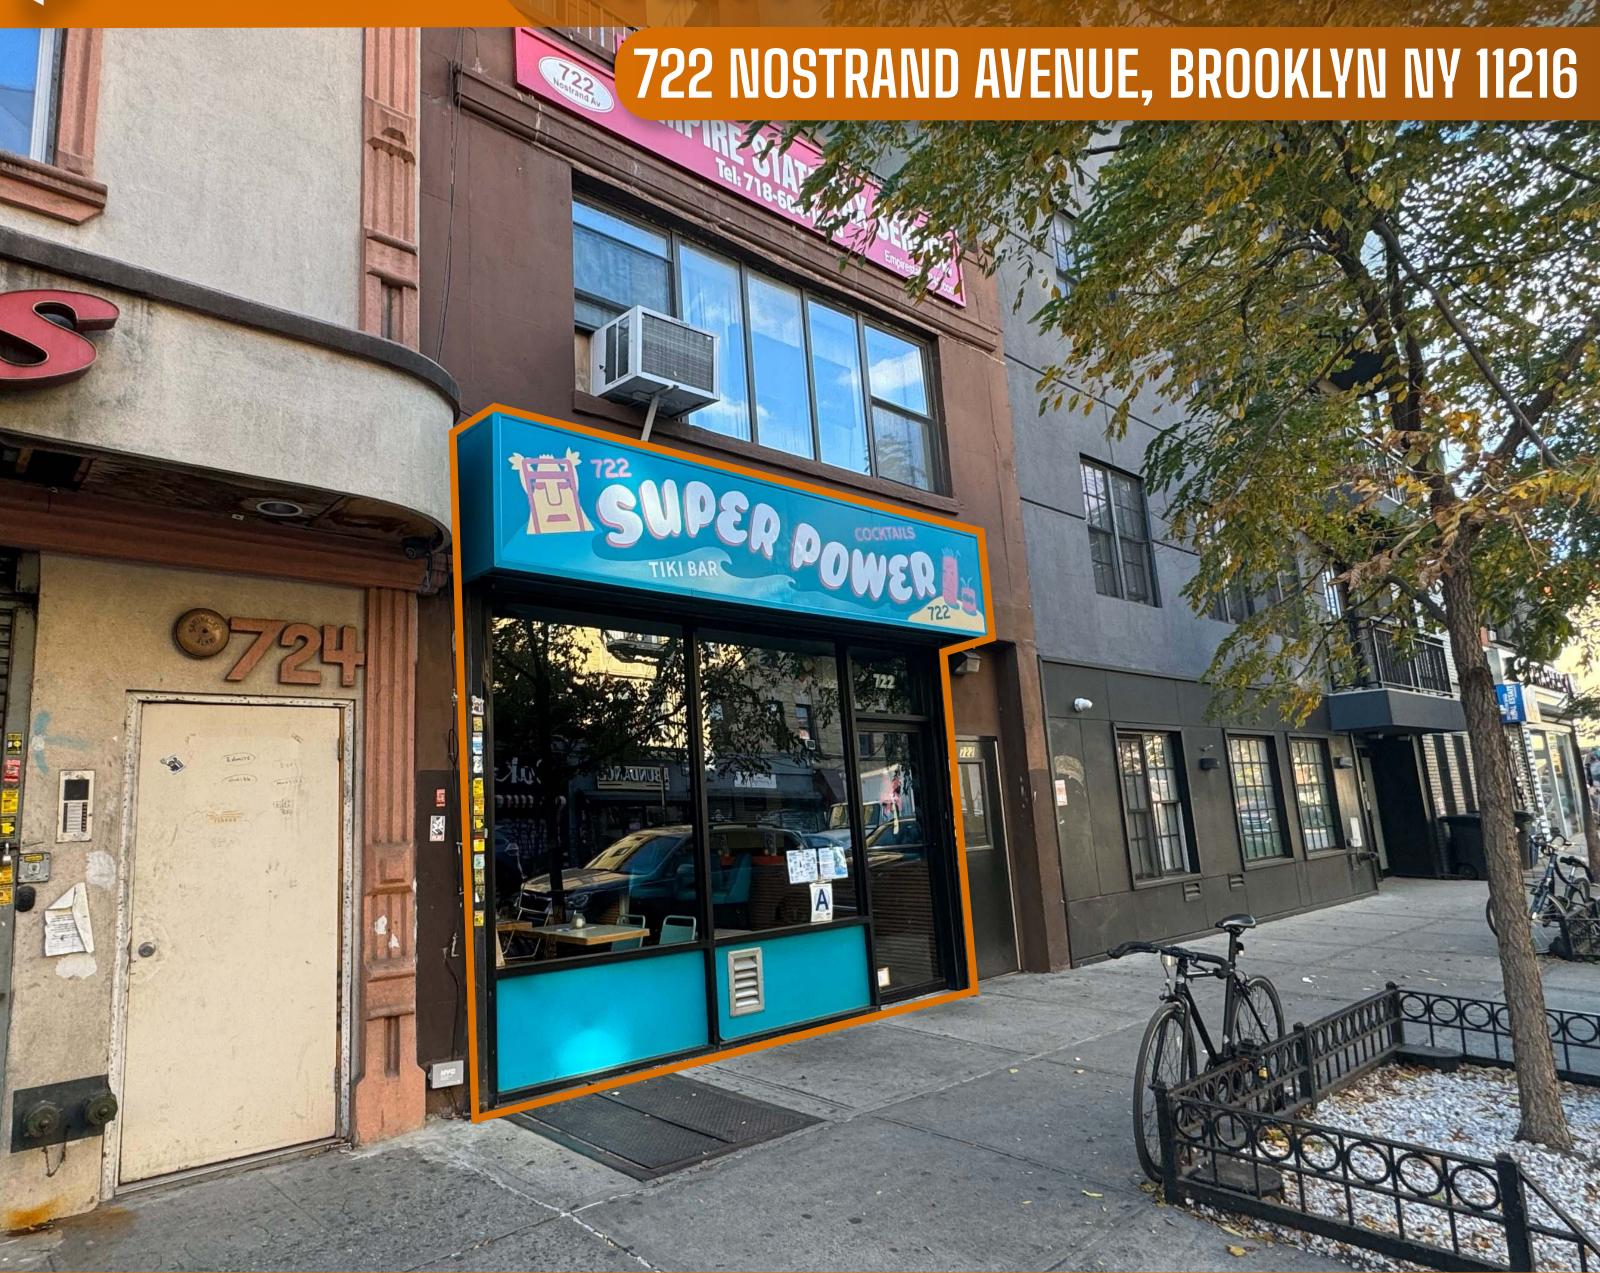

#### DROPERTY DETAILS

**20' FRONTAGE ON NOSTRAND AVE, GREAT BRANDING OPPORTUNITY** 

**BUILT OUT AS A BAR** 

HIGH FOOT TRAFFIC AREA

STEPS FROM PUBLIC TRANSPORTATION

RENTAL RATE: \$6,000/MONTH

**NEIGHBORHOOD**CROWN HEIGHTS

**BLOCK & LOT** 1233-0047

**ZONING** R6A, C2-4