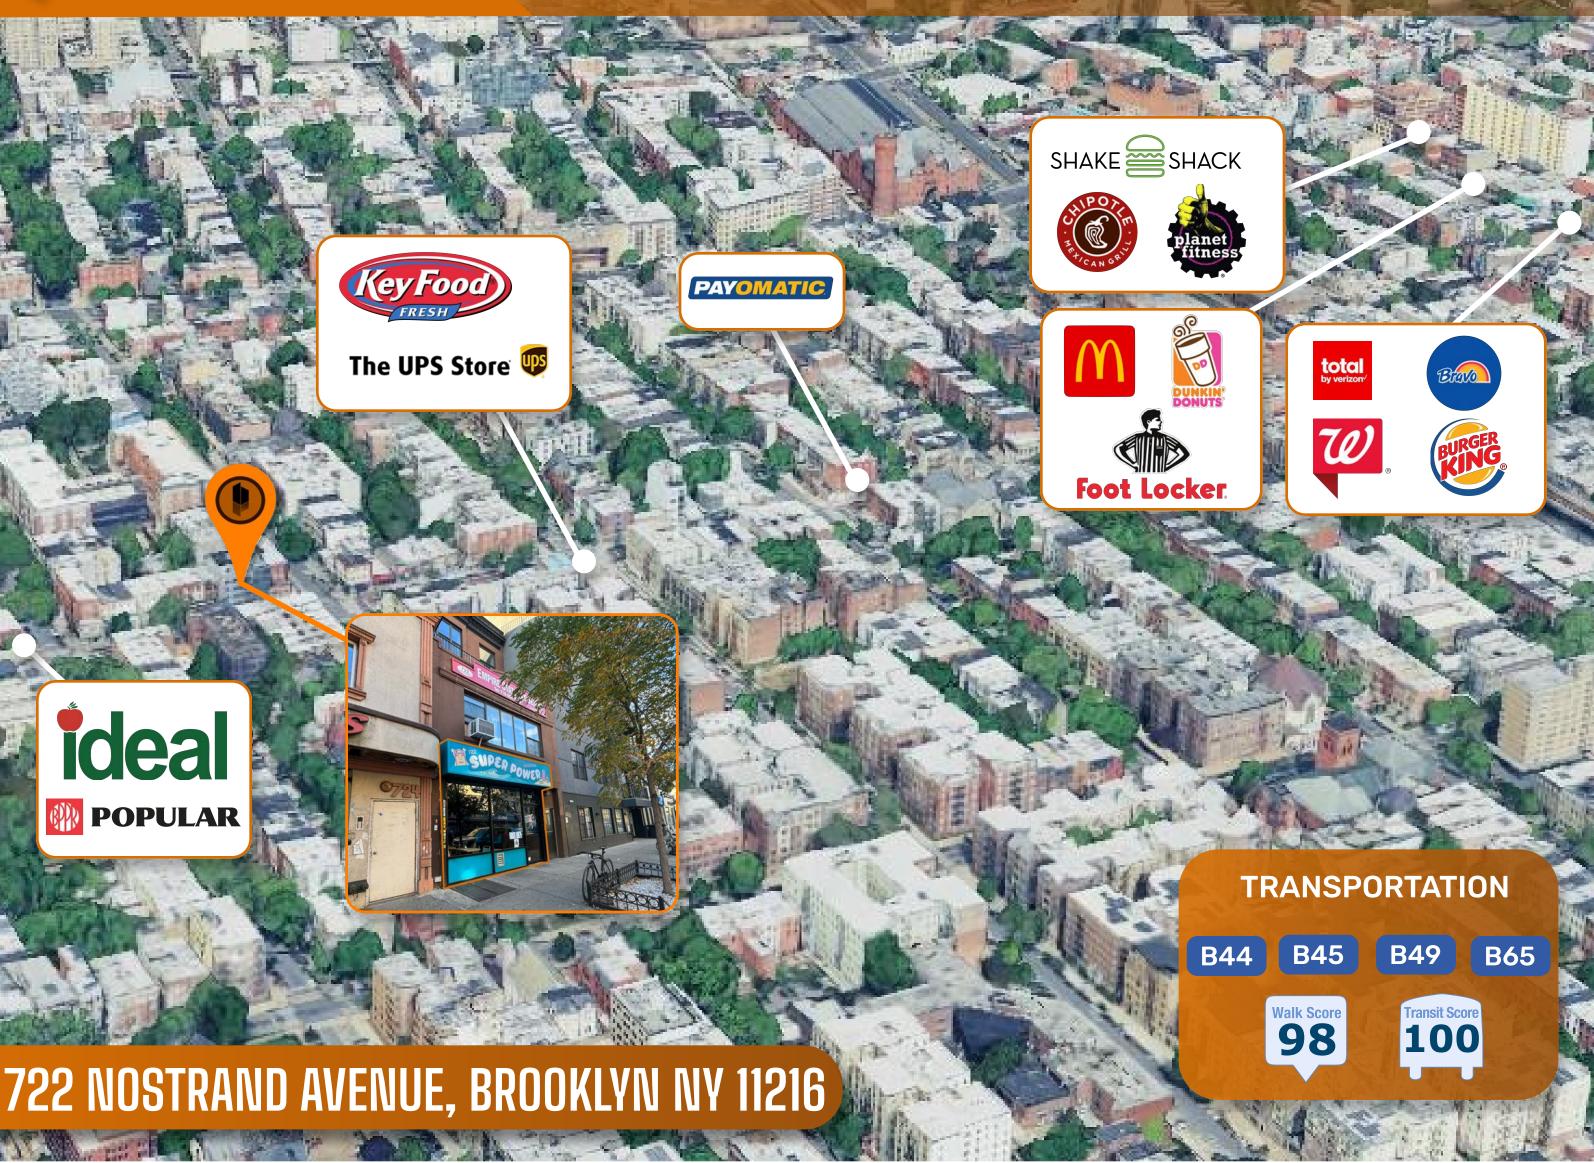

### 10 CATION ON ERVIEW

**NEIGHBORHOOD**CROWN HEIGHTS

**BLOCK & LOT** 1233-0047

**ZONING** R6A, C2-4