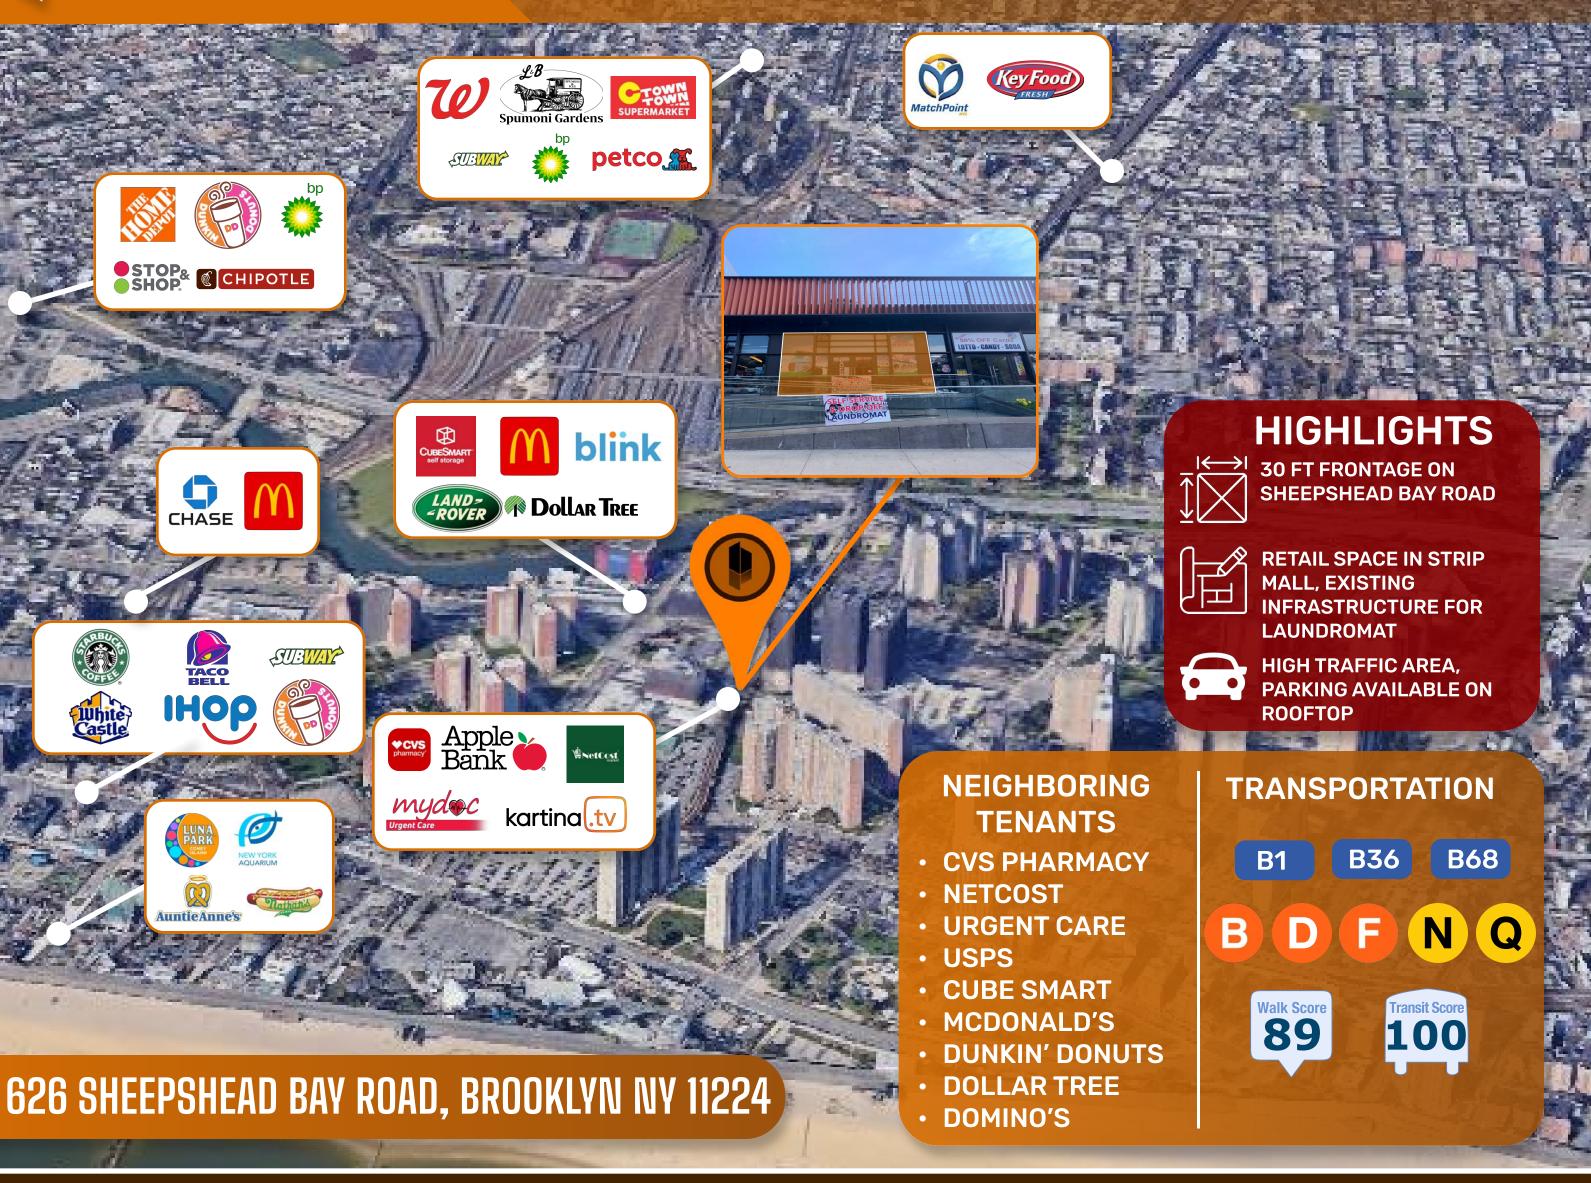

### PROPERINGERALS

**NEIGHBORHOOD**CONEY ISLAND

**BLOCK & LOT** 07279-0006

**ZONING** C8-2, OP

**SIZE** 1,200 SF

**RENTAL RATE** \$7,000/MONTH