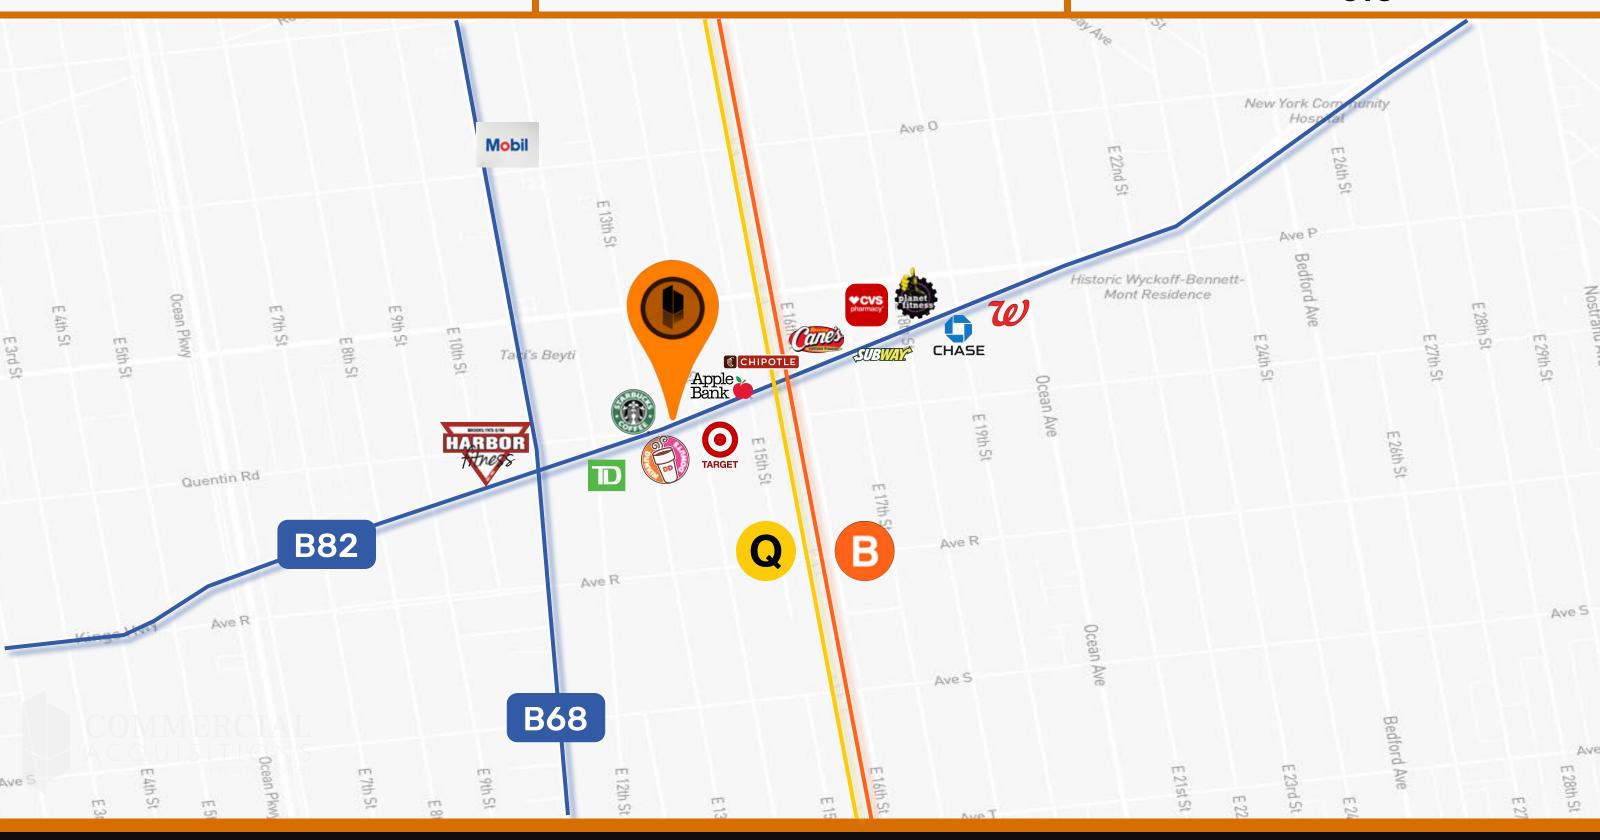

#### **TRANSPORTATION**

B68 B82

#### **NEIGHBORHOOD TENANTS**

-APPLE BANK -RAISING CANE'S

-CHASE BANK -SUBWAY

-TD BANK -STARBUCKS

-VERIZON -KFC

-T.J. MAXX -HARBOR FITNESS

-TARGET -CVS