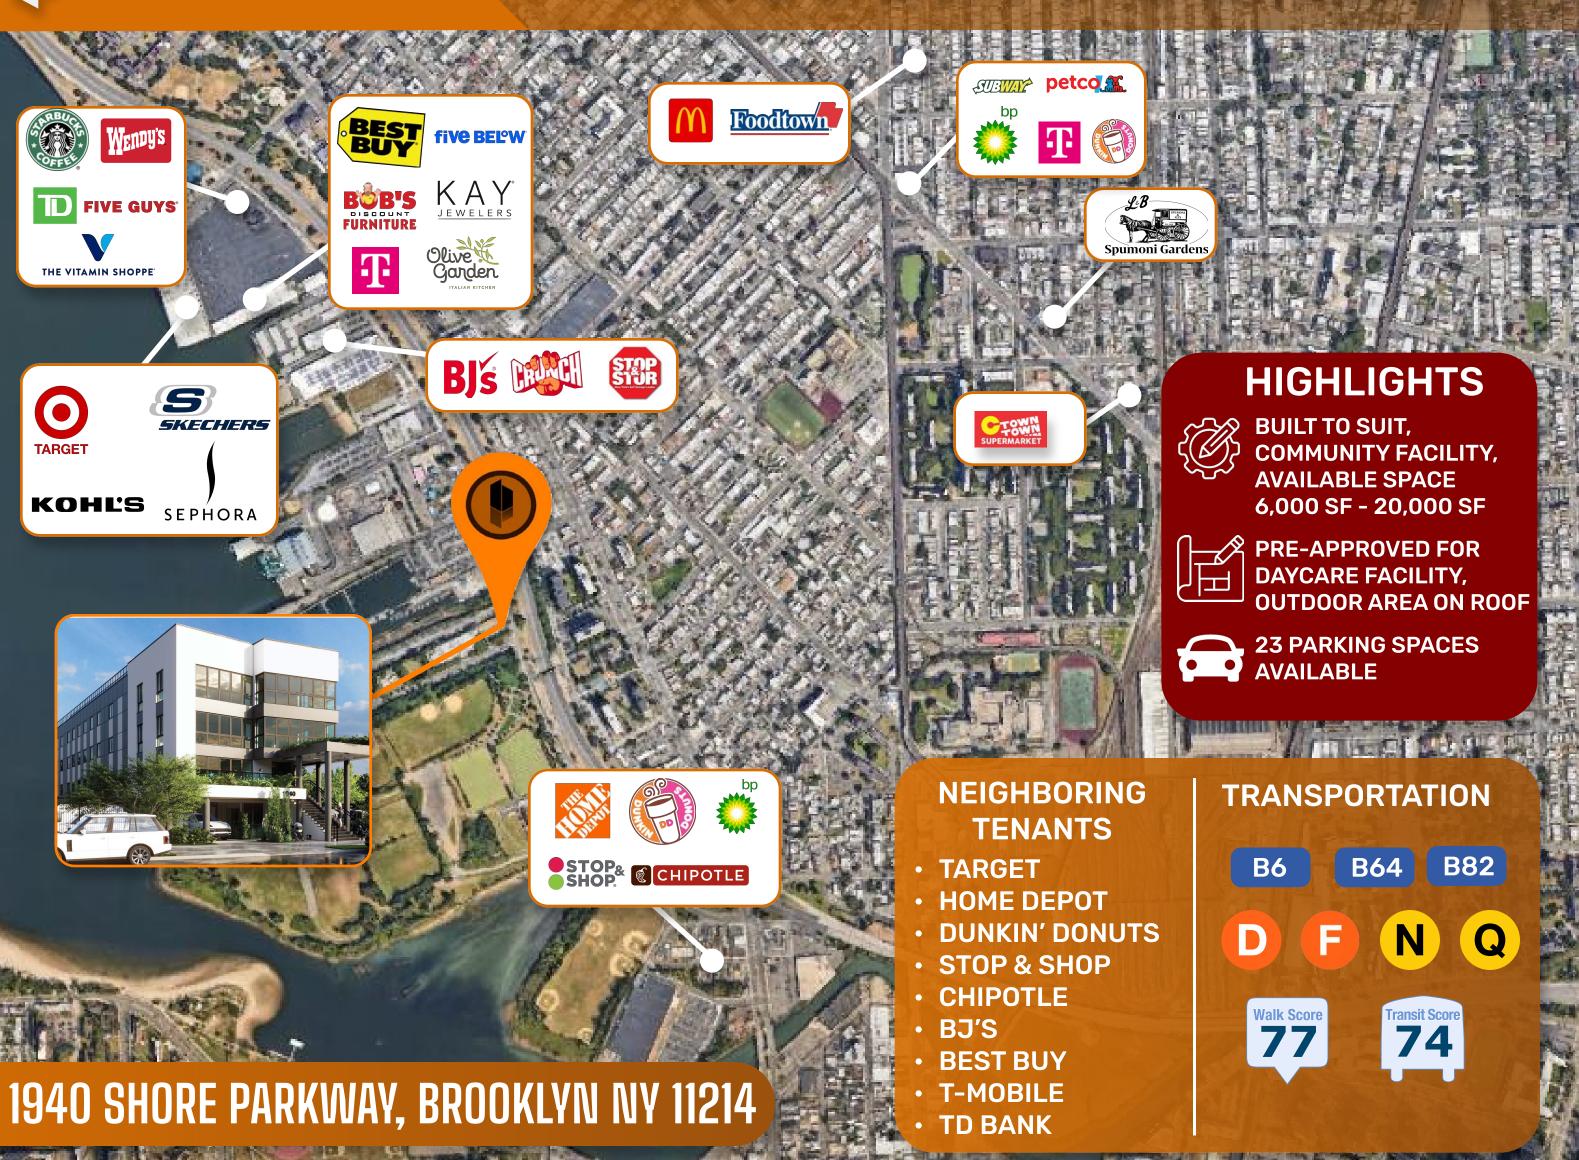

## PROPERTYDETALS

**NEIGHBORHOOD**GRAVESEND

**BLOCK & LOT** 06944-083

**ZONING** R4

**SIZE** 20,000 SF

RENTAL RATE \$38/PSF

FOR MORE INFORMATION ON THIS PROPERTY PLEASE CALL OUR OFFICE: 718.517.8700