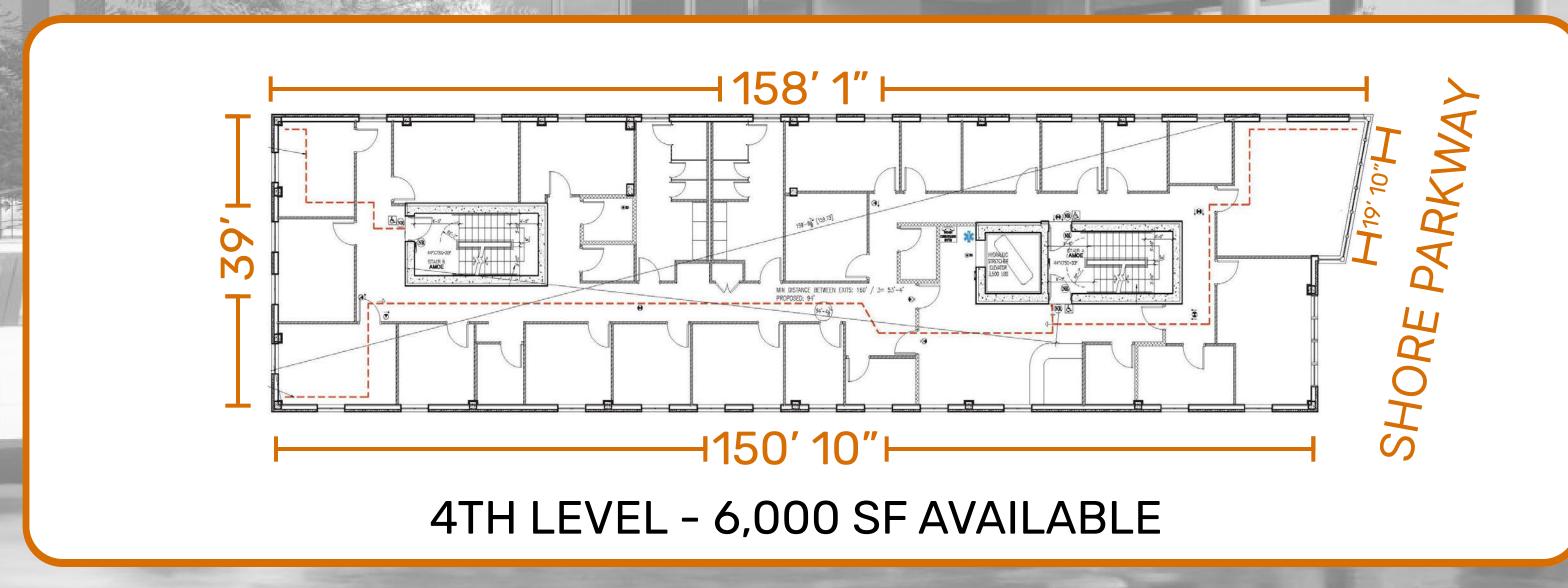

# SPACE FOR LEASE



FOR MORE INFORMATION ON THIS PROPERTY PLEASE CALL OUR OFFICE: 718.517.8700



## PROPERTYDETALS





**NEIGHBORHOOD**GRAVESEND



**BLOCK & LOT** 06944-083



**ZONING** R4



**SIZE** 20,000 SF



RENTAL RATE \$38/PSF

FOR MORE INFORMATION ON THIS PROPERTY PLEASE CALL OUR OFFICE: 718.517.8700



### 1ST & 2ND LEVEL FLOOR PLAN



1ST LEVEL - 23 PARKING SPACES AVAILABLE





## 3RD & 4TH LEVEL FLOOR PLAN







## SIDE VIEW OF PROPERTY





# CONTACTUS



#### CONTACT EXCLUSIVE BROKER



ARSEN ATBASHYAN
CELL: 917.939.3760
ARSEN@COMMERCIALACQ.COM

### FOR MORE INFORMATION ON THIS PROPERTY PLEASE CALL OUR OFFICE: 718.517.8700

⊙ 2500 CONEY ISLAND AVENUE, 2ND FLOOR, BROOKLYN, NY 11223 🬭 917.939.3760 ビ ARSEN@COMMERCIALACQ.COM 🤁 COMMERCIALACQ.COM

COMMERCIAL ACQUISITIONS INC. HAS MADE EVERY EFFORT TO OBTAIN THE INFORMATION REGARDING THESE LISTINGS FROM SOURCES DEEMED RELIABLE. HOWEVER, WE CANNOT WARRANT THE COMPLETE ACCURACY THEREOF SUBJECT TO ERRORS, OMISSIONS, CHANGE OF PRICE, RENTAL OR OTHER CONDITIONS, PRIOR SALE, LEASE OR FINANCING, OR WITHDRAWAL WITHOUT NOTICE. WE RECOMMEND TO THE BUYER THAT ANY INFORMATION, WHICH IS OF SPECIAL INTEREST, SHOULD BE OBTAINED THROUGH INDEPENDENT VERIFICATION. A