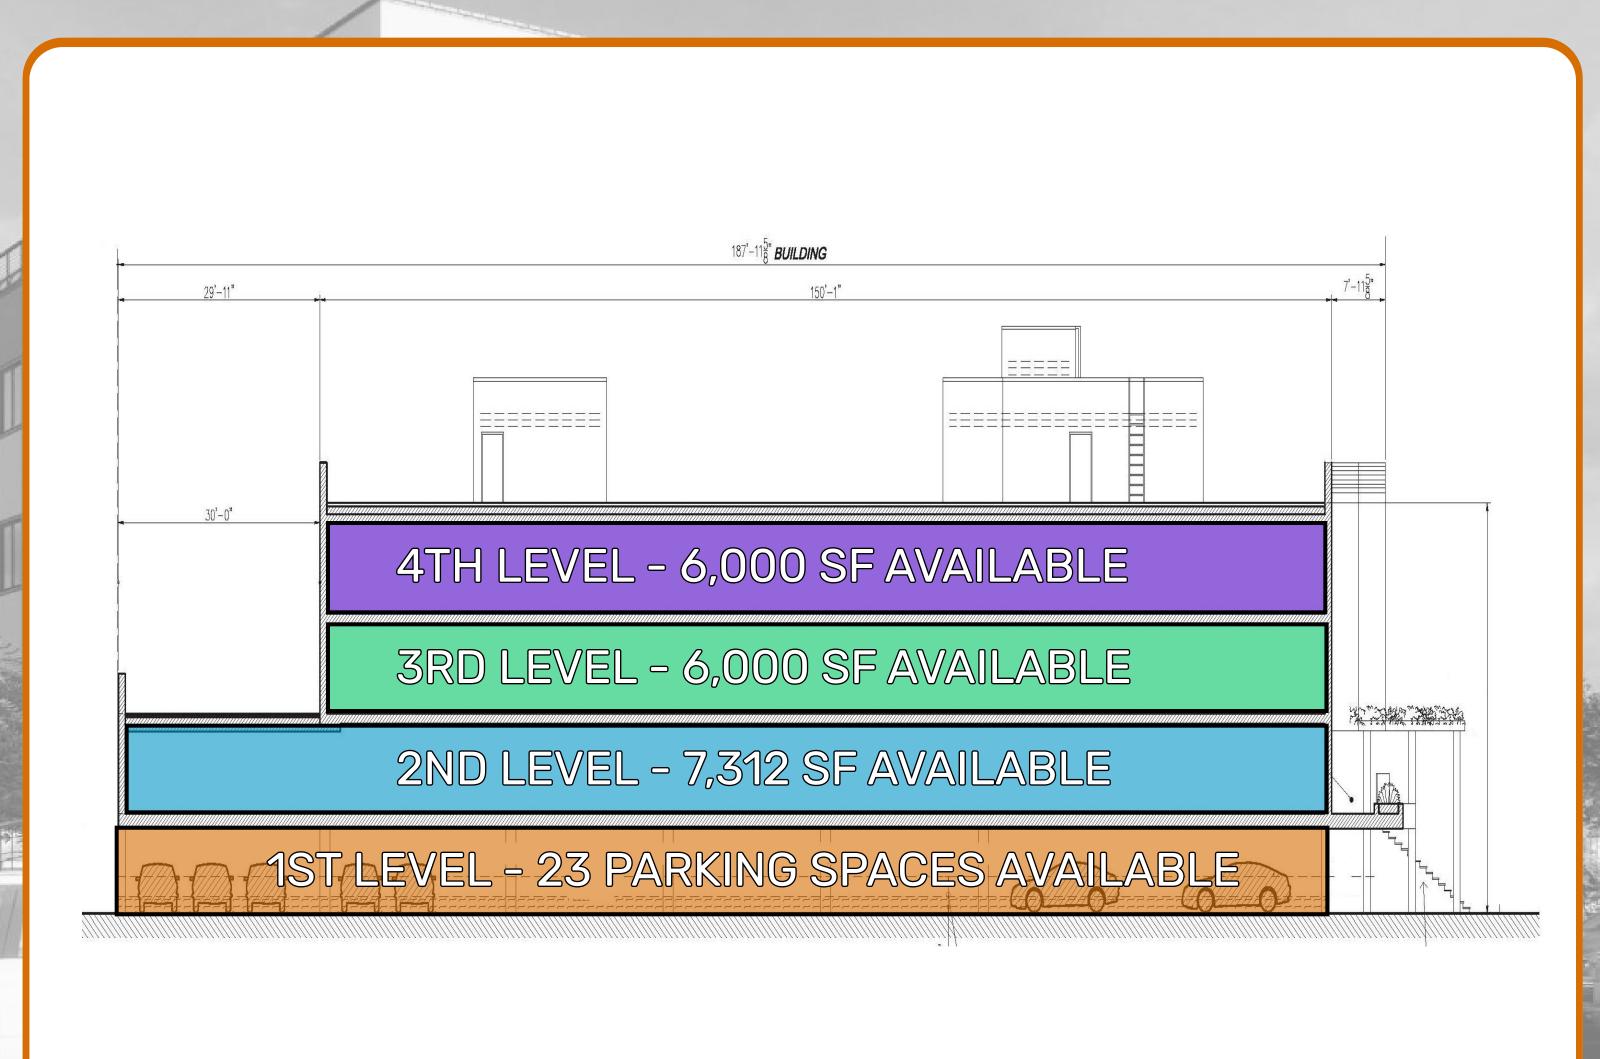

# SPACE FOR LEASE



FOR MORE INFORMATION ON THIS PROPERTY PLEASE CALL OUR OFFICE: 718.517.8700



## PROPERTYDETALS





**NEIGHBORHOOD**GRAVESEND



**BLOCK & LOT** 06944-083



**ZONING** R4



**SIZE** 20,000 SF



RENTAL RATE \$38/PSF

FOR MORE INFORMATION ON THIS PROPERTY PLEASE CALL OUR OFFICE: 718.517.8700



### 1ST & 2ND LEVEL FLOOR PLAN



1ST LEVEL - 23 PARKING SPACES AVAILABLE





## 3RD & 4TH LEVEL FLOOR PLAN







## SIDE VIEW OF PROPERTY





# CONTACTUS



#### CONTACT EXCLUSIVE BROKER



ARSEN ATBASHYAN
CELL: 917.939.3760
ARSEN@COMMERCIALACQ.COM

### FOR MORE INFORMATION ON THIS PROPERTY PLEASE CALL OUR OFFICE: 718.517.8700

⊙ 2500 CONEY ISLAND AVENUE, 2ND FLOOR, BROOKLYN, NY 11223 🬭 917.939.3760 ビ ARSEN@COMMERCIALACQ.COM 🤁 COMMERCIALACQ.COM

COMMERCIAL ACQUISITIONS INC. HAS MADE EVERY EFFORT TO OBTAIN THE INFORMATION REGARDING THESE LISTINGS FROM SOURCES DEEMED RELIABLE. HOWEVER, WE CANNOT WARRANT THE COMPLETE ACCURACY THEREOF SUBJECT TO ERRORS, OMISSIONS, CHANGE OF PRICE, RENTAL OR OTHER CONDITIONS, PRIOR SALE, LEASE OR FINANCING, OR WITHDRAWAL WITHOUT NOTICE. WE RECOMMEND TO THE BUYER THAT ANY INFORMATION, WHICH IS OF SPECIAL INTEREST, SHOULD BE OBTAINED THROUGH INDEPENDENT VERIFICATION. ALL MEASUREMENTS MAY BE APPROXI