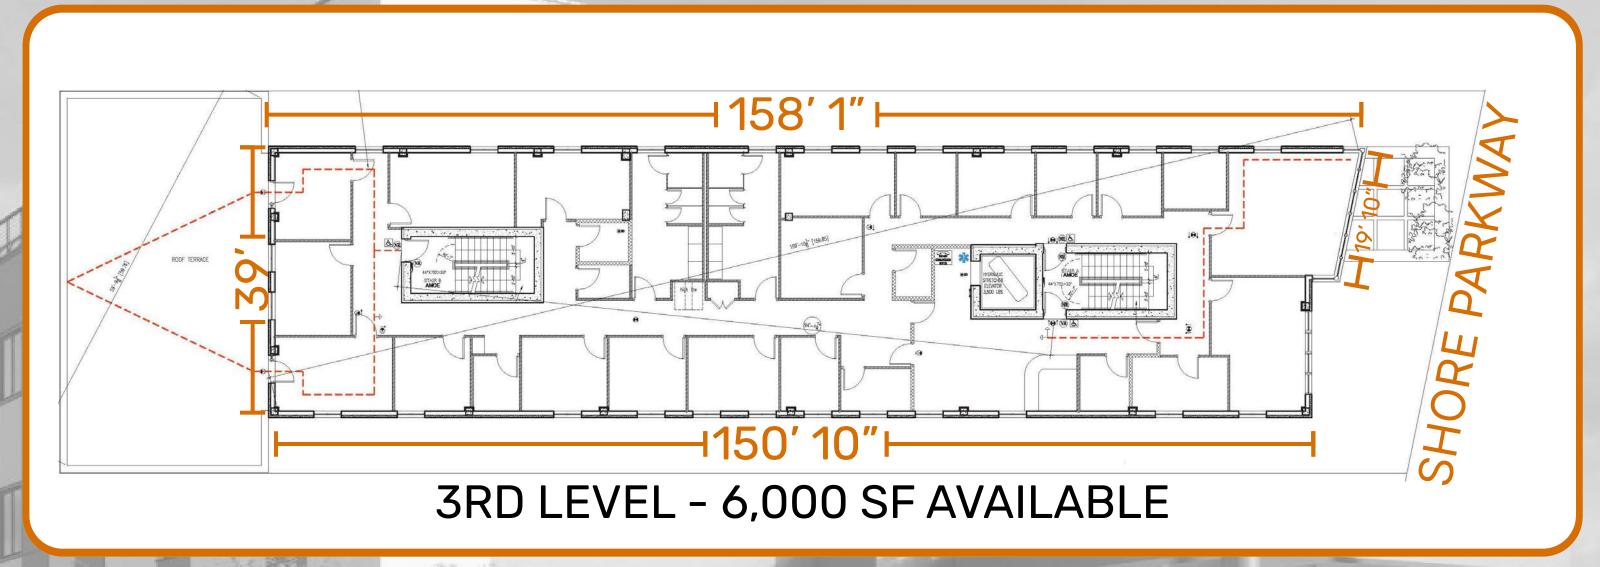

# SPACE FOR LEASE



FOR MORE INFORMATION ON THIS PROPERTY PLEASE CALL OUR OFFICE: 718.517.8700



## PROPERTYDETALS





**NEIGHBORHOOD**GRAVESEND



**BLOCK & LOT** 06944-083



**ZONING** R4



**SIZE** 20,000 SF



RENTAL RATE \$38/PSF

FOR MORE INFORMATION ON THIS PROPERTY PLEASE CALL OUR OFFICE: 718.517.8700



### 1ST & 2ND LEVEL FLOOR PLAN



1ST LEVEL - 23 PARKING SPACES AVAILABLE





## 3RD & 4TH LEVEL FLOOR PLAN







## SIDE VIEW OF PROPERTY





# CONTACTUS



#### CONTACT EXCLUSIVE BROKER



ARSEN ATBASHYAN
CELL: 917.939.3760
ARSEN@COMMERCIALACQ.COM

### FOR MORE INFORMATION ON THIS PROPERTY PLEASE CALL OUR OFFICE: 718.517.8700

⊙ 2500 CONEY ISLAND AVENUE, 2ND FLOOR, BROOKLYN, NY 11223 🬭 917.939.3760 ビ ARSEN@COMMERCIALACQ.COM 🤁 COMMERCIALACQ.COM

COMMERCIAL ACQUISITIONS INC. HAS MADE EVERY EFFORT TO OBTAIN THE INFORMATION REGARDING THESE LISTINGS FROM SOURCES DEEMED RELIABLE. HOWEVER, WE CANNOT WARRANT THE COMPLETE ACCURACY THEREOF SUBJECT TO ERRORS, OMISSIONS, CHANGE OF PRICE, RENTAL OR OTHER CONDITIONS, PRIOR SALE, LEASE OR FINANCING, OR WITHDRAWAL WITHOUT NOTICE. WE RECOMMEND TO THE BUYER THAT ANY INFORMATION, WHICH IS OF SPECIAL INTEREST, SHOULD BE OBTAINED THROUGH INDEPENDENT VERIFICATION.