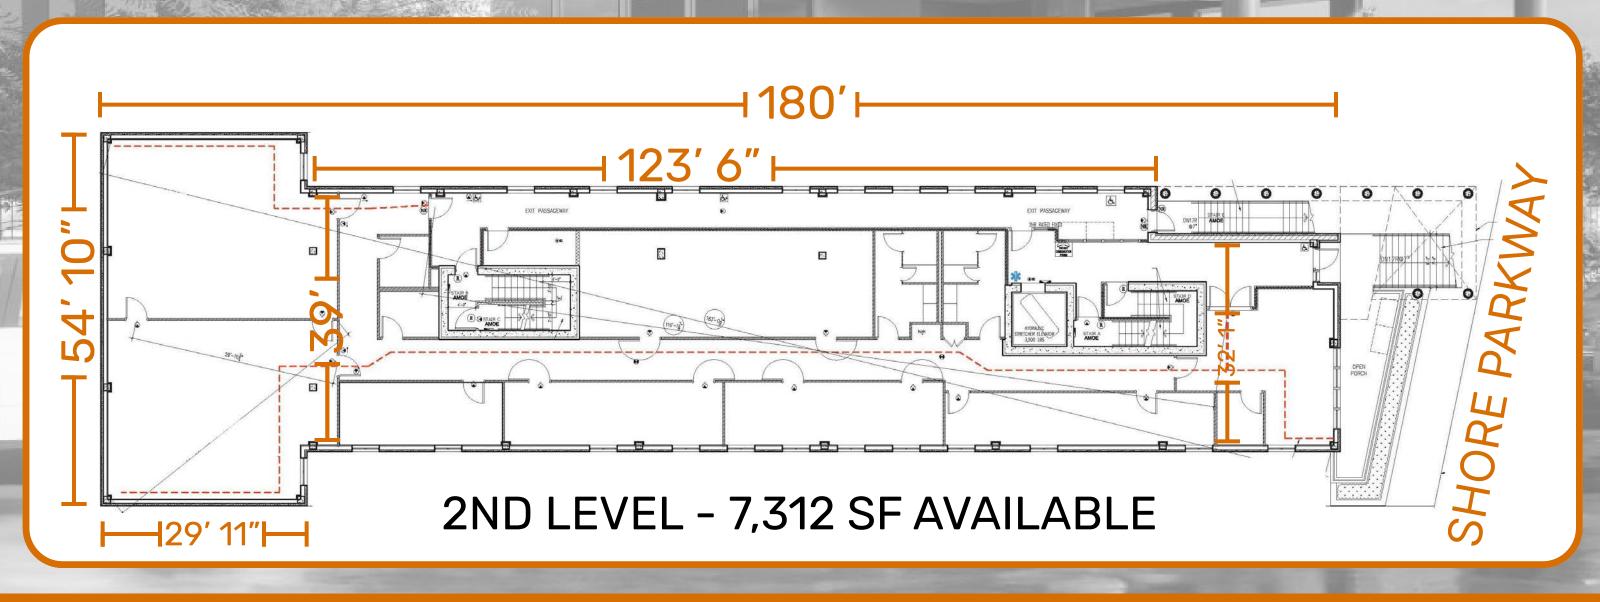

# SPACE FOR LEASE



FOR MORE INFORMATION ON THIS PROPERTY PLEASE CALL OUR OFFICE: 718.517.8700



## PROPERTYDETALS





**NEIGHBORHOOD**GRAVESEND



**BLOCK & LOT** 06944-083



**ZONING** R4



**SIZE** 20,000 SF



RENTAL RATE \$38/PSF

FOR MORE INFORMATION ON THIS PROPERTY PLEASE CALL OUR OFFICE: 718.517.8700



### 1ST & 2ND LEVEL FLOOR PLAN



1ST LEVEL - 23 PARKING SPACES AVAILABLE





## 3RD & 4TH LEVEL FLOOR PLAN







## SIDE VIEW OF PROPERTY





# CONTACTUS



#### CONTACT EXCLUSIVE BROKER



ARSEN ATBASHYAN
CELL: 917.939.3760
ARSEN@COMMERCIALACQ.COM

### FOR MORE INFORMATION ON THIS PROPERTY PLEASE CALL OUR OFFICE: 718.517.8700

⊙ 2500 CONEY ISLAND AVENUE, 2ND FLOOR, BROOKLYN, NY 11223 🬭 917.939.3760 ビ ARSEN@COMMERCIALACQ.COM 🤁 COMMERCIALACQ.COM

COMMERCIAL ACQUISITIONS INC. HAS MADE EVERY EFFORT TO OBTAIN THE INFORMATION REGARDING THESE LISTINGS FROM SOURCES DEEMED RELIABLE. HOWEVER, WE CANNOT WARRANT THE COMPLETE ACCURACY THEREOF SUBJECT TO ERRORS, OMISSIONS, CHANGE OF PRICE, RENTAL OR OTHER CONDITIONS, PRIOR SALE, LEASE OR FINANCING, OR WITHDRAWAL WITHOUT NOTICE. WE RECOMMEND TO THE BUYER THAT ANY INFORMATION, WHICH IS OF SPECIAL INTEREST, SHOULD BE OBTAINE