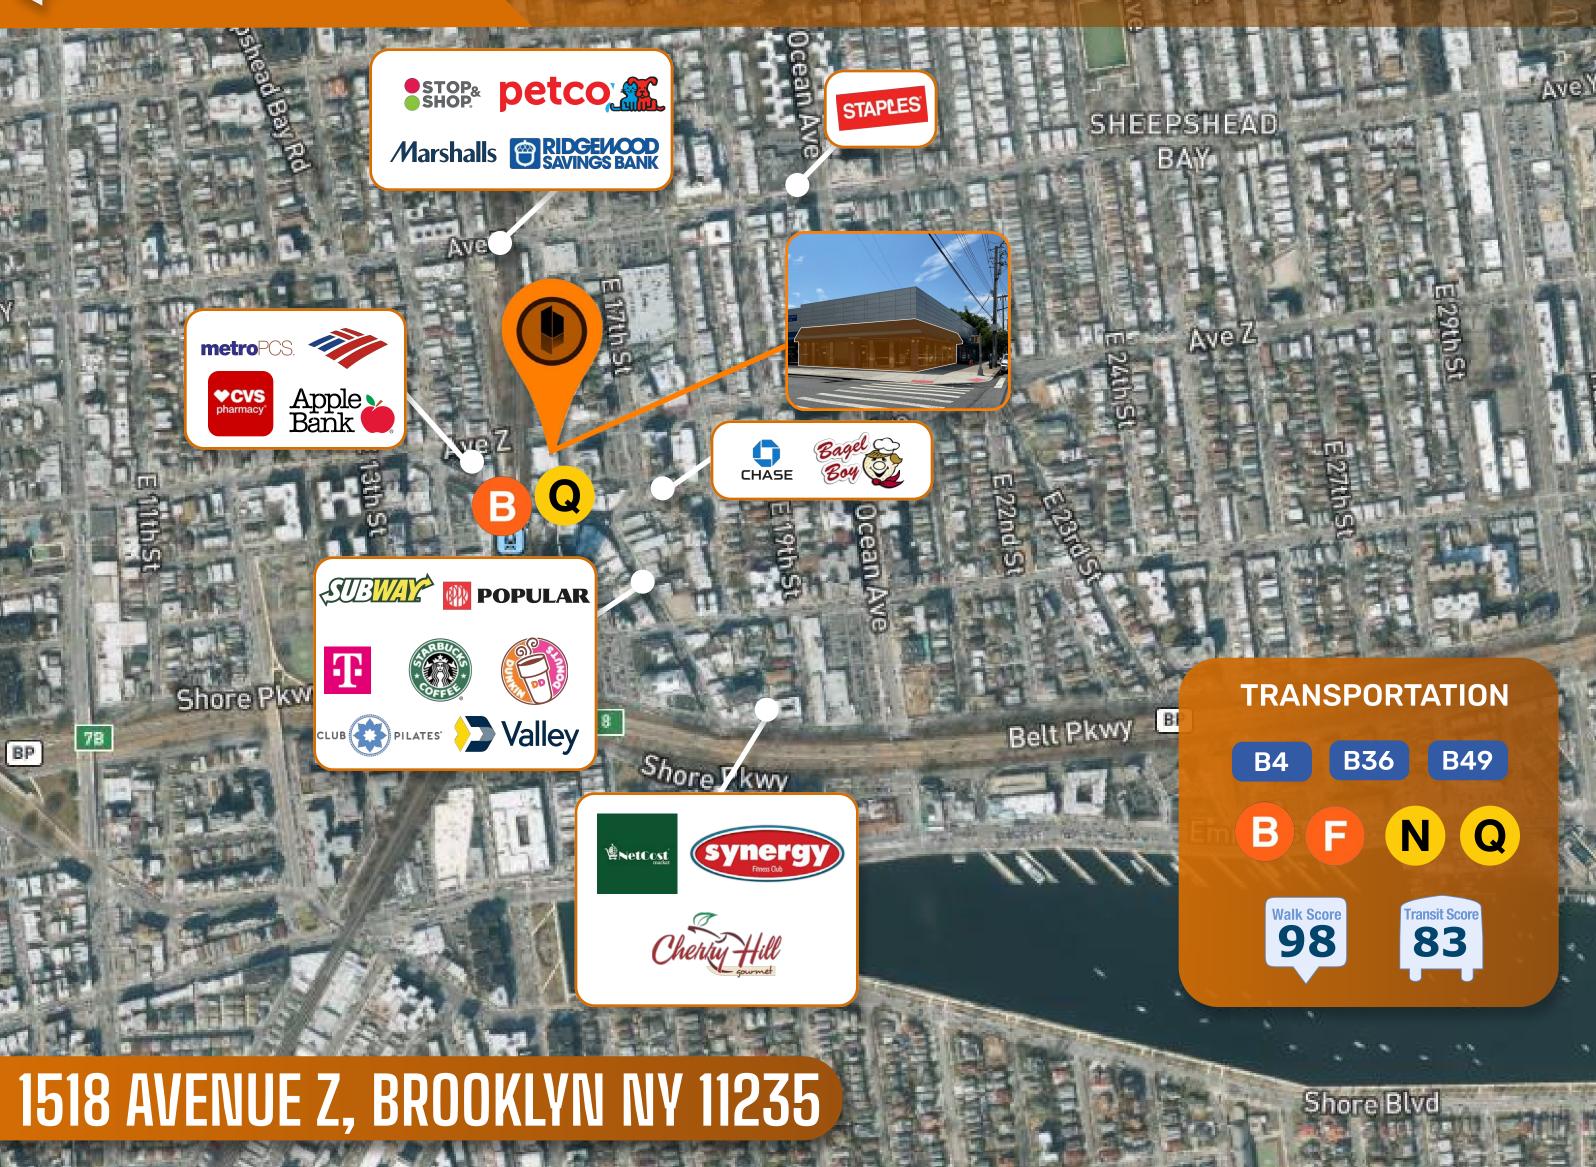

**NEIGHBORHOOD**SHEEPSHEAD BAY

**BLOCK & LOT** 7460-0009

**ZONING** C4-2

### ICATION OVERVIEW

**NEIGHBORHOOD**SHEEPSHEAD BAY

**BLOCK & LOT** 7460-0009

**ZONING** C4-2