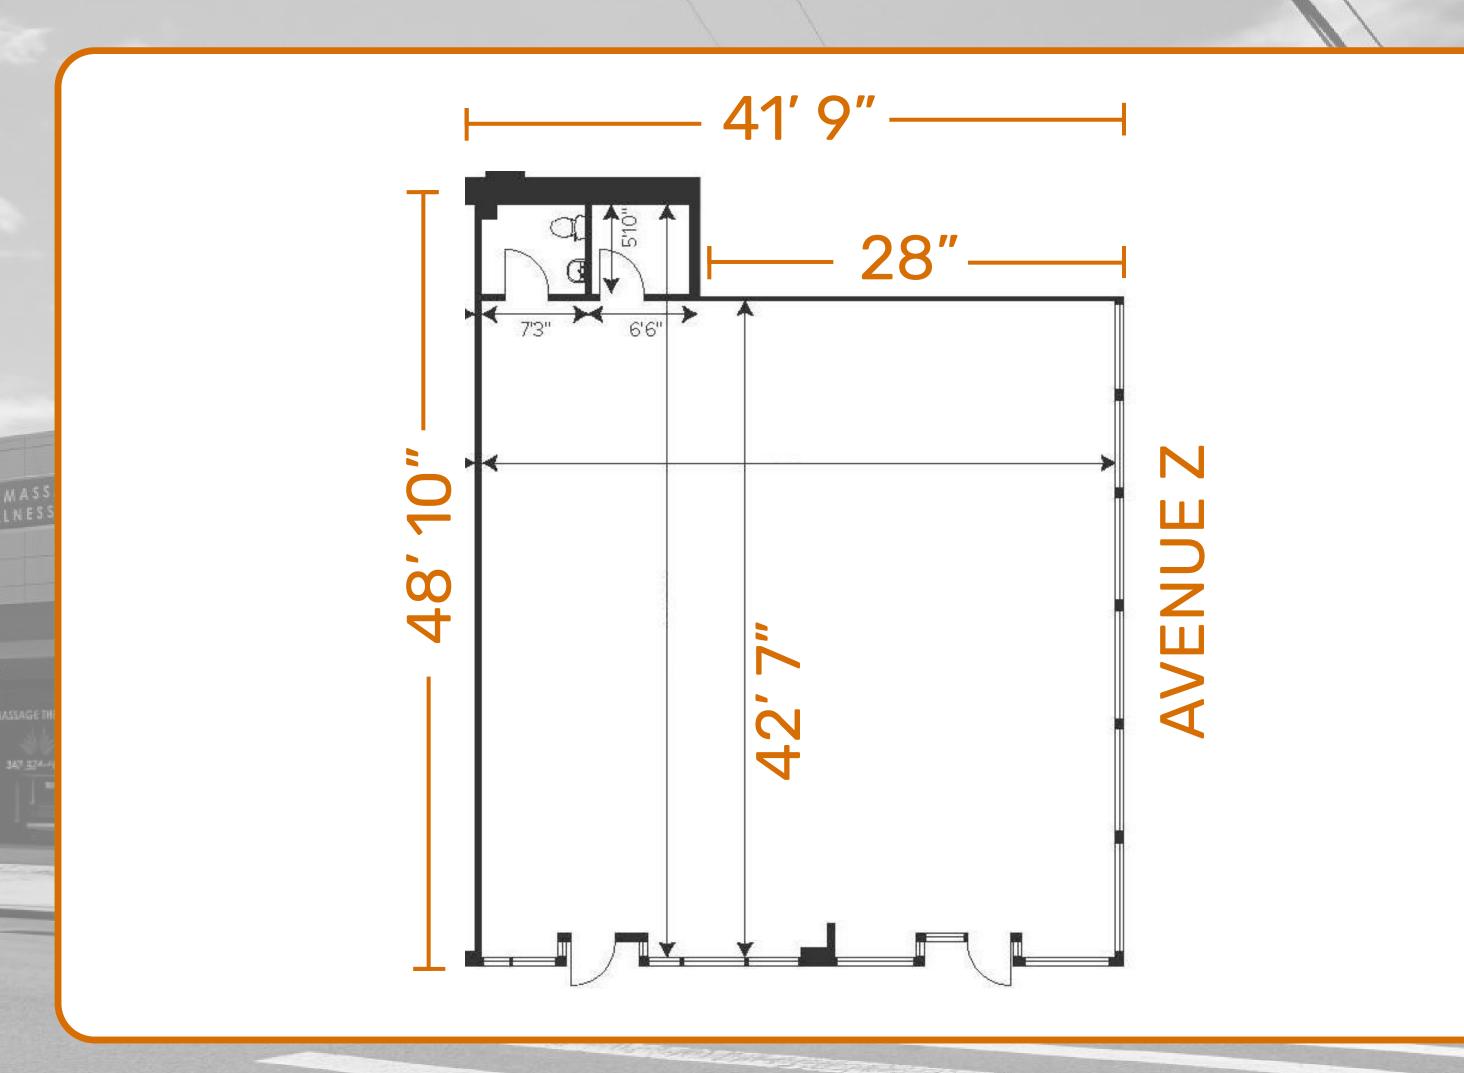

## RETAIL FOR LEASE



FOR MORE INFORMATION ON THIS PROPERTY PLEASE CALL OUR OFFICE: 718.517.8700



#### PROPERTY DETAILS

SIZE: 2,000 SF AVAILABLE

LARGE OPEN SPACE

PRIME CORNER LOCATION, GREAT BRANDING OPPORTUNITY

91' TOTAL FRONTAGE

12,000 AVG DAILY TRAFFIC BTW AVENUE Z & EAST 16TH ST

**RENTAL RATE: \$60 PSF NNN** 



**NEIGHBORHOOD**SHEEPSHEAD BAY



**BLOCK & LOT** 7460-0009



**ZONING** C4-2



### ICATION OVERVIEW





**NEIGHBORHOOD**SHEEPSHEAD BAY



**BLOCK & LOT** 7460-0009



**ZONING** C4-2



### PROPERTY PHOTOS



FOR MORE INFORMATION ON THIS PROPERTY PLEASE CALL OUR OFFICE: 718.517.8700



## FLOOR PLAN





# CONTACTUS





ARSEN ATBASHYAN
CELL: 917.939.3760
ARSEN@COMMERCIALACQ.COM

FOR MORE INFORMATION ON THIS PROPERTY PLEASE CALL OUR OFFICE: 718.517.8700

⊙ 2500 CONEY ISLAND AVENUE, 2ND FLOOR, BROOKLYN, NY 11223 🬭 917.939.3760 ビ ARSEN@COMMERCIALACQ.COM 🤁 COMMERCIALACQ.COM

COMMERCIAL ACQUISITIONS INC. HAS MADE EVERY EFFORT TO OBTAIN THE INFORMATION REGARDING THESE LISTINGS FROM SOURCES DEEMED RELIABLE. HOWEVER, WE CANNOT WARRANT THE COMPLETE ACCURACY THEREOF SUBJECT TO ERRORS, OMISSIONS, CHANGE OF PRICE, RENTAL OR OTHER CONDITIONS, PRIOR SALE, LEASE OR FINANCING, OR WITHDRAWAL WITHOUT NOTICE. WE RECOMMEND TO THE BUYER THAT ANY INFORMATION, WHICH IS OF SPECIAL INTEREST, SHOULD BE OBTAINED THROUGH INDEPENDENT VERIFICATION. ALL MEASUREMENTS MAY BE APPROXIMATE.