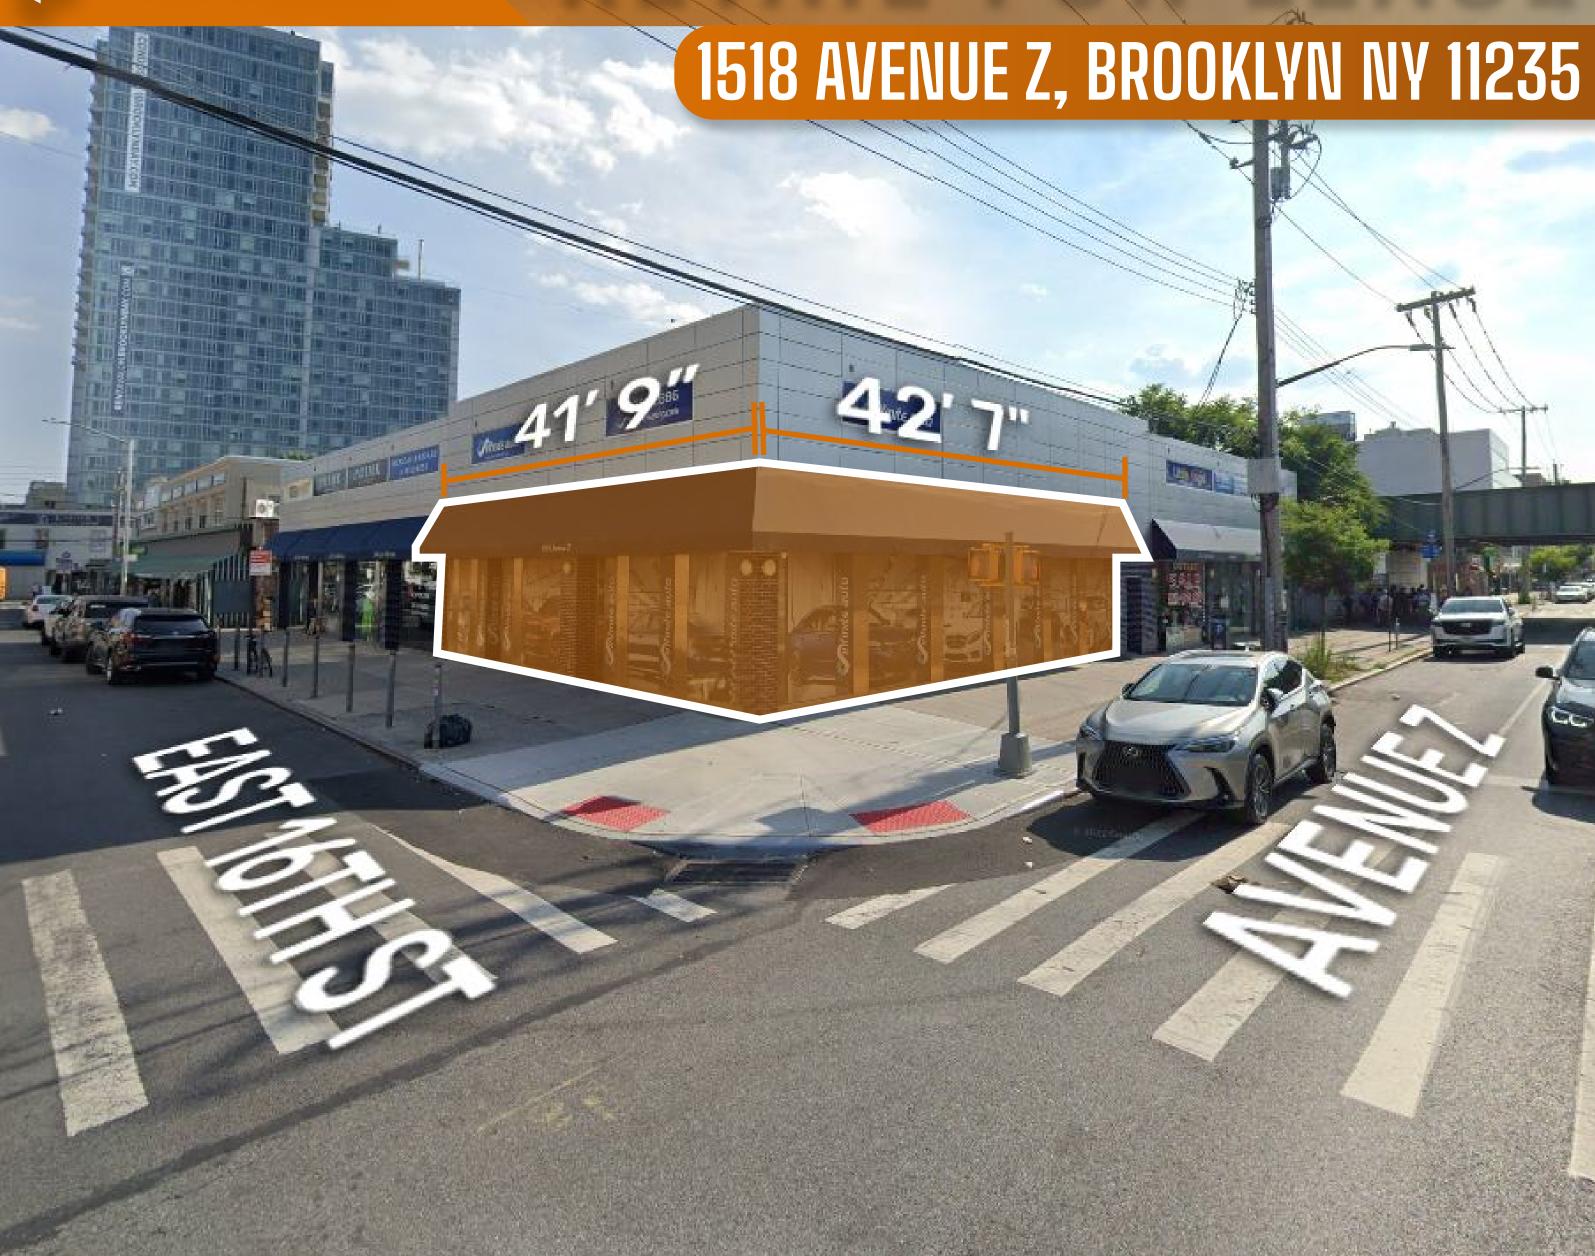

## RETAIL FOR LEASE

FOR MORE INFORMATION ON THIS PROPERTY PLEASE CALL OUR OFFICE: 718.517.8700

#### PROPERTY DETAILS

SIZE: 2,000 SF AVAILABLE

LARGE OPEN SPACE

PRIME CORNER LOCATION, GREAT BRANDING OPPORTUNITY

91' TOTAL FRONTAGE

12,000 AVG DAILY TRAFFIC BTW AVENUE Z & EAST 16TH ST

**RENTAL RATE: \$60 PSF NNN** 